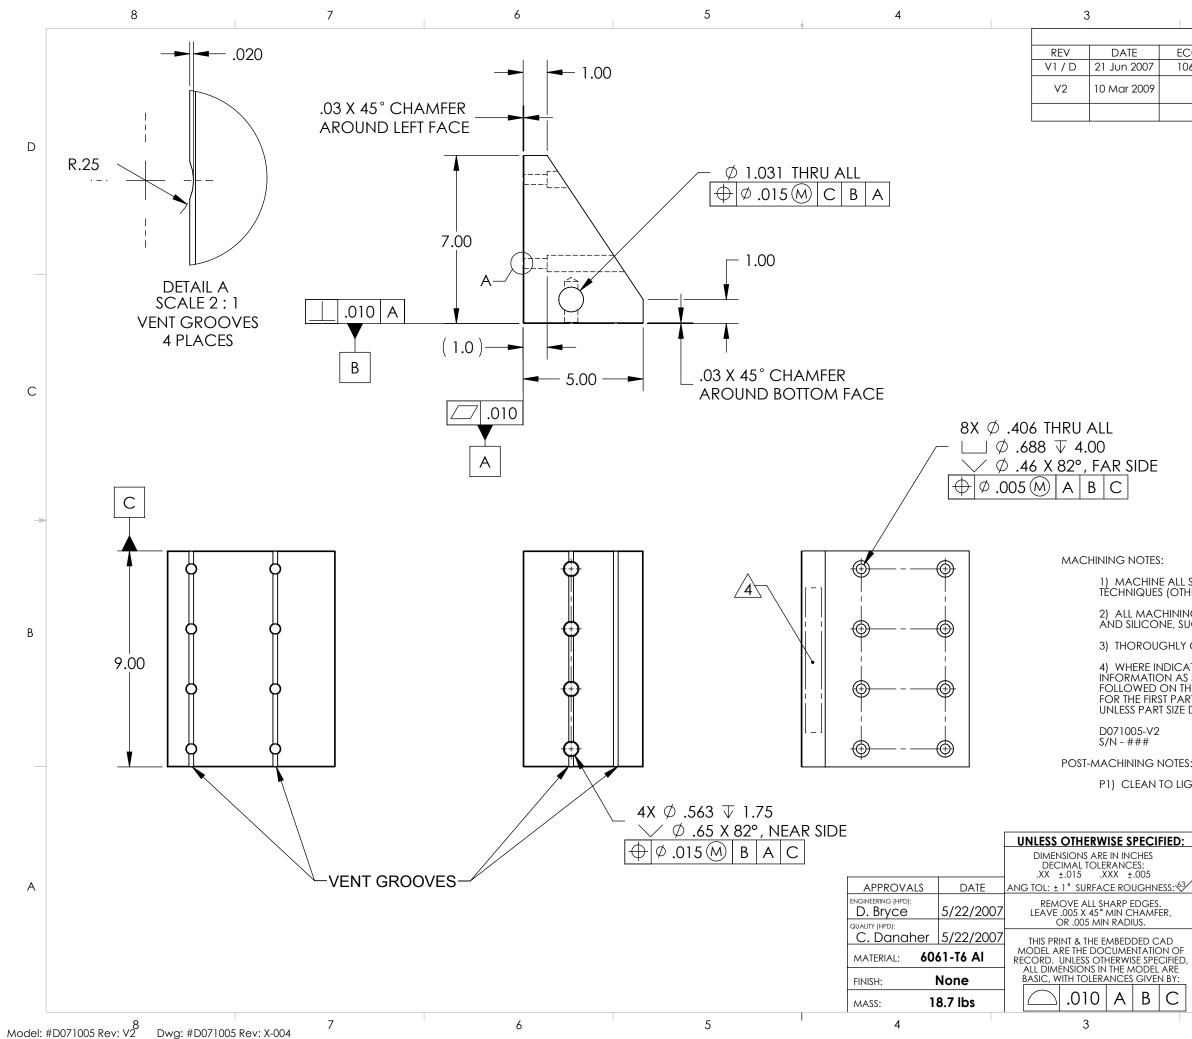

|                                 | 2                                                            | 1                                                                                                                                                                         |   |
|---------------------------------|--------------------------------------------------------------|---------------------------------------------------------------------------------------------------------------------------------------------------------------------------|---|
|                                 | REVISION H                                                   |                                                                                                                                                                           |   |
| 0<br>65                         | APPROVAL<br>Daniel Bryce                                     | DESCRIPTION<br>Release for Enhanced LIGO.                                                                                                                                 |   |
|                                 |                                                              | Release for Advanced LIGO. Added chamfers.                                                                                                                                |   |
|                                 | A. Stein                                                     | Changed vent groove details. Added c'sinks.                                                                                                                               |   |
|                                 |                                                              |                                                                                                                                                                           |   |
| A A V                           | 000                                                          |                                                                                                                                                                           | C |
|                                 | 000                                                          | 0                                                                                                                                                                         | ( |
|                                 |                                                              | OXIDES AND MILL FINISH. ABRASIVE REMOVAL<br>NCHARD GRINDING) ARE NOT ACCEPTABLE.                                                                                          | - |
| G FLI                           | JIDS MUST BE WAT                                             | ER SOLUBLE AND FREE OF SULFUR, CHLORINE,<br>ACRON CIMTECH 410.                                                                                                            |   |
|                                 |                                                              | VE ALL OIL, GREASE, DIRT, AND CHIPS.                                                                                                                                      |   |
| ted, i<br>Shov<br>E Nex<br>T AN | MECHANICALLY S<br>WN BELOW: <b>PART</b><br>XT LINE WITH A UN | CRIBE, STAMP, OR ENGRAVE THE FOLLOWING<br>NUMBER-REVISION (AND TYPE IF INDICATED),<br>IQUE 3-DIGIT SERIAL NUMBER STARTING AT 001<br>THEREAFTER. USE 0.38" TALL CHARACTERS |   |
|                                 |                                                              |                                                                                                                                                                           |   |
|                                 | andards, class                                               | Α.                                                                                                                                                                        |   |
| ORI                             | GINAL DESIGN BY:                                             | MODIFIED BY:                                                                                                                                                              | - |
|                                 |                                                              | cision Devices                                                                                                                                                            |   |
| ┤┻┚                             | 0                                                            | clane, Suite C, Boulder, Colorado 80301                                                                                                                                   | - |
| Pho                             |                                                              | Fax: (303) 447-2548 Web Site: www.hpd-online.com                                                                                                                          |   |
|                                 | CRIPTION:                                                    | Support Post Gusset, Main                                                                                                                                                 |   |
|                                 |                                                              | ••                                                                                                                                                                        |   |
| DES                             | D071005                                                      | CONFICE                                                                                                                                                                   |   |
| DES<br>P/N                      |                                                              | CONFIG: -                                                                                                                                                                 |   |
| DES<br>P/N<br>CAI               | D FILE NAME:                                                 | D071005_Support_Post_Gusset-Main                                                                                                                                          | - |
| DES<br>P/N<br>CAI               | D FILE NAME:<br>DJECT: HAM ISI, /                            |                                                                                                                                                                           | _ |