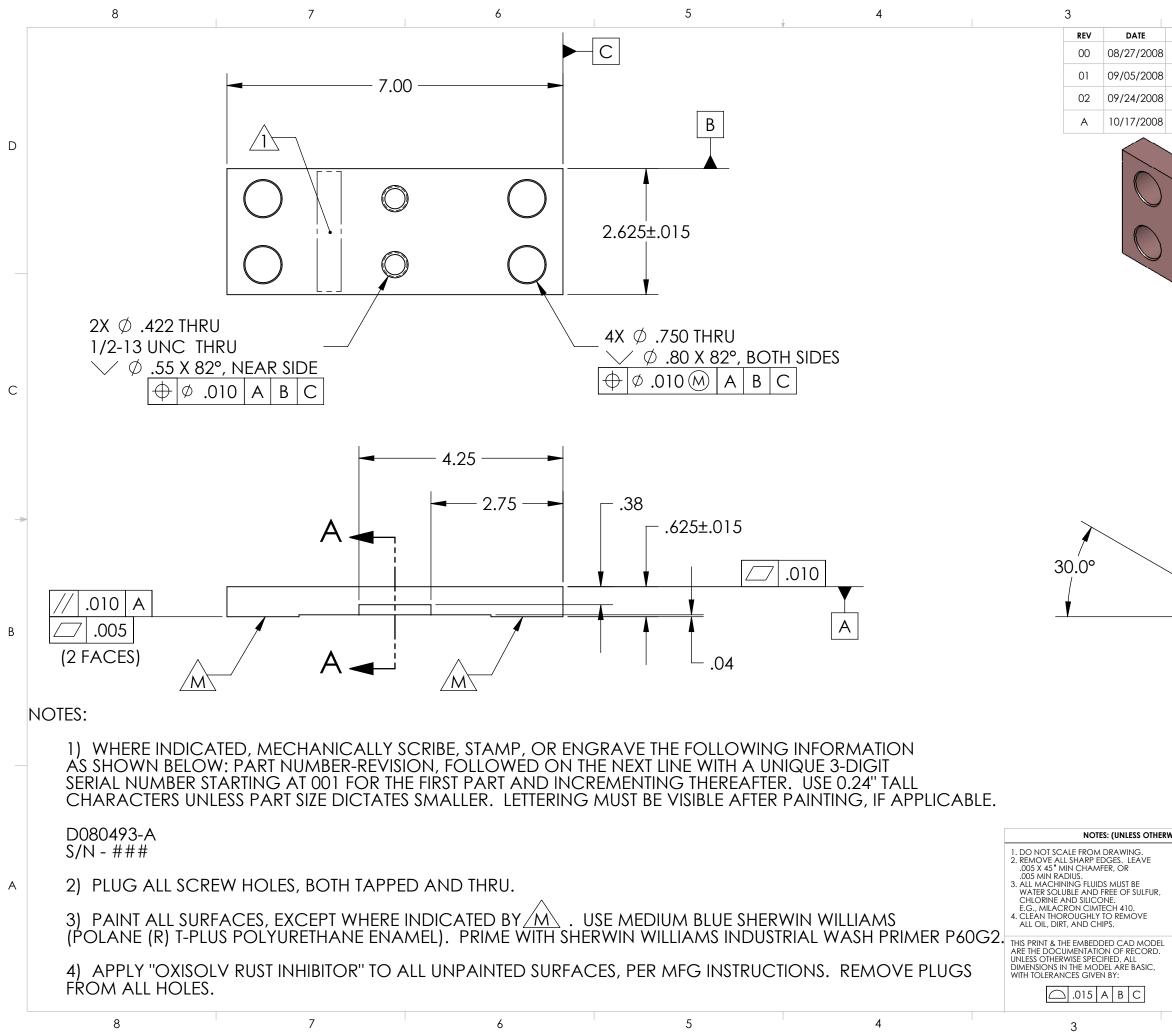

| I               |                                            | 2          |                   | 1                                      |                                  | 1                                           |          |   |
|-----------------|--------------------------------------------|------------|-------------------|----------------------------------------|----------------------------------|---------------------------------------------|----------|---|
|                 | APPROVAL                                   |            |                   | 1                                      | DESCRIPTION                      |                                             |          |   |
| 8               | A. STEIN                                   | PRE-R      | elease,           | FOR RFQ.                               |                                  |                                             |          |   |
| 8               | A. STEIN                                   | P/N EI     | NGRAVI            | NG.                                    |                                  |                                             |          |   |
| 8               | A. STEIN                                   | ADDE       |                   | JVE FOR                                | EXTRA CLEAR                      | ANCE IN HEPI                                |          |   |
| 8               | DCN #<br>E080509-00                        |            |                   |                                        | fion. Specifie<br>Size of P/N en |                                             |          |   |
|                 | 2000307-00                                 | 1010 (     | JN3. CI           | IANGLU                                 |                                  |                                             |          | D |
|                 |                                            |            |                   |                                        |                                  |                                             |          |   |
| )               |                                            |            |                   |                                        |                                  |                                             |          |   |
|                 |                                            |            |                   |                                        |                                  |                                             |          |   |
| )               | Ű.                                         | )          |                   |                                        |                                  |                                             |          |   |
|                 |                                            |            |                   |                                        | $\geq$                           |                                             | -        |   |
|                 |                                            | 2          |                   | ()                                     |                                  |                                             |          |   |
|                 |                                            | J          |                   | $\sim$                                 |                                  |                                             |          |   |
|                 |                                            |            |                   | $\square$                              |                                  |                                             |          |   |
|                 |                                            |            |                   | $\mathbb{Q}$                           |                                  |                                             |          |   |
|                 |                                            |            |                   | $\rightarrow$                          |                                  |                                             |          | С |
|                 |                                            |            |                   |                                        |                                  |                                             |          |   |
|                 |                                            |            |                   |                                        |                                  |                                             |          |   |
|                 |                                            |            |                   |                                        |                                  |                                             |          |   |
|                 |                                            |            |                   |                                        |                                  |                                             |          |   |
|                 |                                            |            |                   |                                        |                                  |                                             | -        | - |
|                 |                                            |            |                   |                                        |                                  |                                             |          |   |
|                 | <                                          |            |                   |                                        |                                  |                                             |          |   |
|                 |                                            |            |                   |                                        |                                  |                                             |          |   |
|                 |                                            |            |                   |                                        |                                  |                                             |          |   |
|                 | S                                          | ecti       | on A              | ∖-A                                    |                                  |                                             |          | В |
|                 |                                            |            |                   |                                        |                                  |                                             |          |   |
|                 |                                            |            |                   |                                        |                                  |                                             |          |   |
|                 |                                            |            |                   |                                        |                                  |                                             |          |   |
|                 |                                            |            |                   |                                        |                                  |                                             |          |   |
|                 |                                            |            |                   |                                        |                                  |                                             |          |   |
|                 |                                            |            |                   |                                        |                                  |                                             | -        |   |
|                 |                                            |            |                   |                                        |                                  |                                             |          |   |
| EDV             |                                            |            |                   |                                        |                                  |                                             |          |   |
| CKW             | DIMENSIONS A                               | RE IN INCI | HES               | LIGO                                   | MASSACHUSETTS                    | ITUTE OF TECHNOLOGY<br>INSTITUTE OF TECHNOL | OGY      |   |
|                 | TOLERANCES:<br>.XX ± 0.015<br>.XXX ± 0.005 |            | GHNESS:           | SYSTEM                                 |                                  |                                             | ROUP     | ٨ |
| ANGULAR ± 0.5 ° |                                            |            |                   | SVSTEM ADVANCED LIGO<br>SUB-SYSTEM SEI |                                  |                                             |          | A |
|                 | 1018 CRS NEXT ASSY D080                    |            |                   |                                        |                                  | 080496                                      |          |   |
| EL              | FINISH                                     | NOTE       | \$                | PART NAME                              | HAM HE                           | PI CAGING                                   | }        |   |
|                 |                                            | NAME       | DATE<br>8/27/2008 | SIZE DWG.                              |                                  | R PLATE                                     | DEV      |   |
|                 | CHECKED                                    | -          | -                 | <b>B</b>                               | D080                             | 0493                                        | rev<br>A |   |
|                 |                                            | 2          |                   | SCALE: 1:2                             | PROJECTION:                      | SHEET 1 C                                   | PF 1     |   |