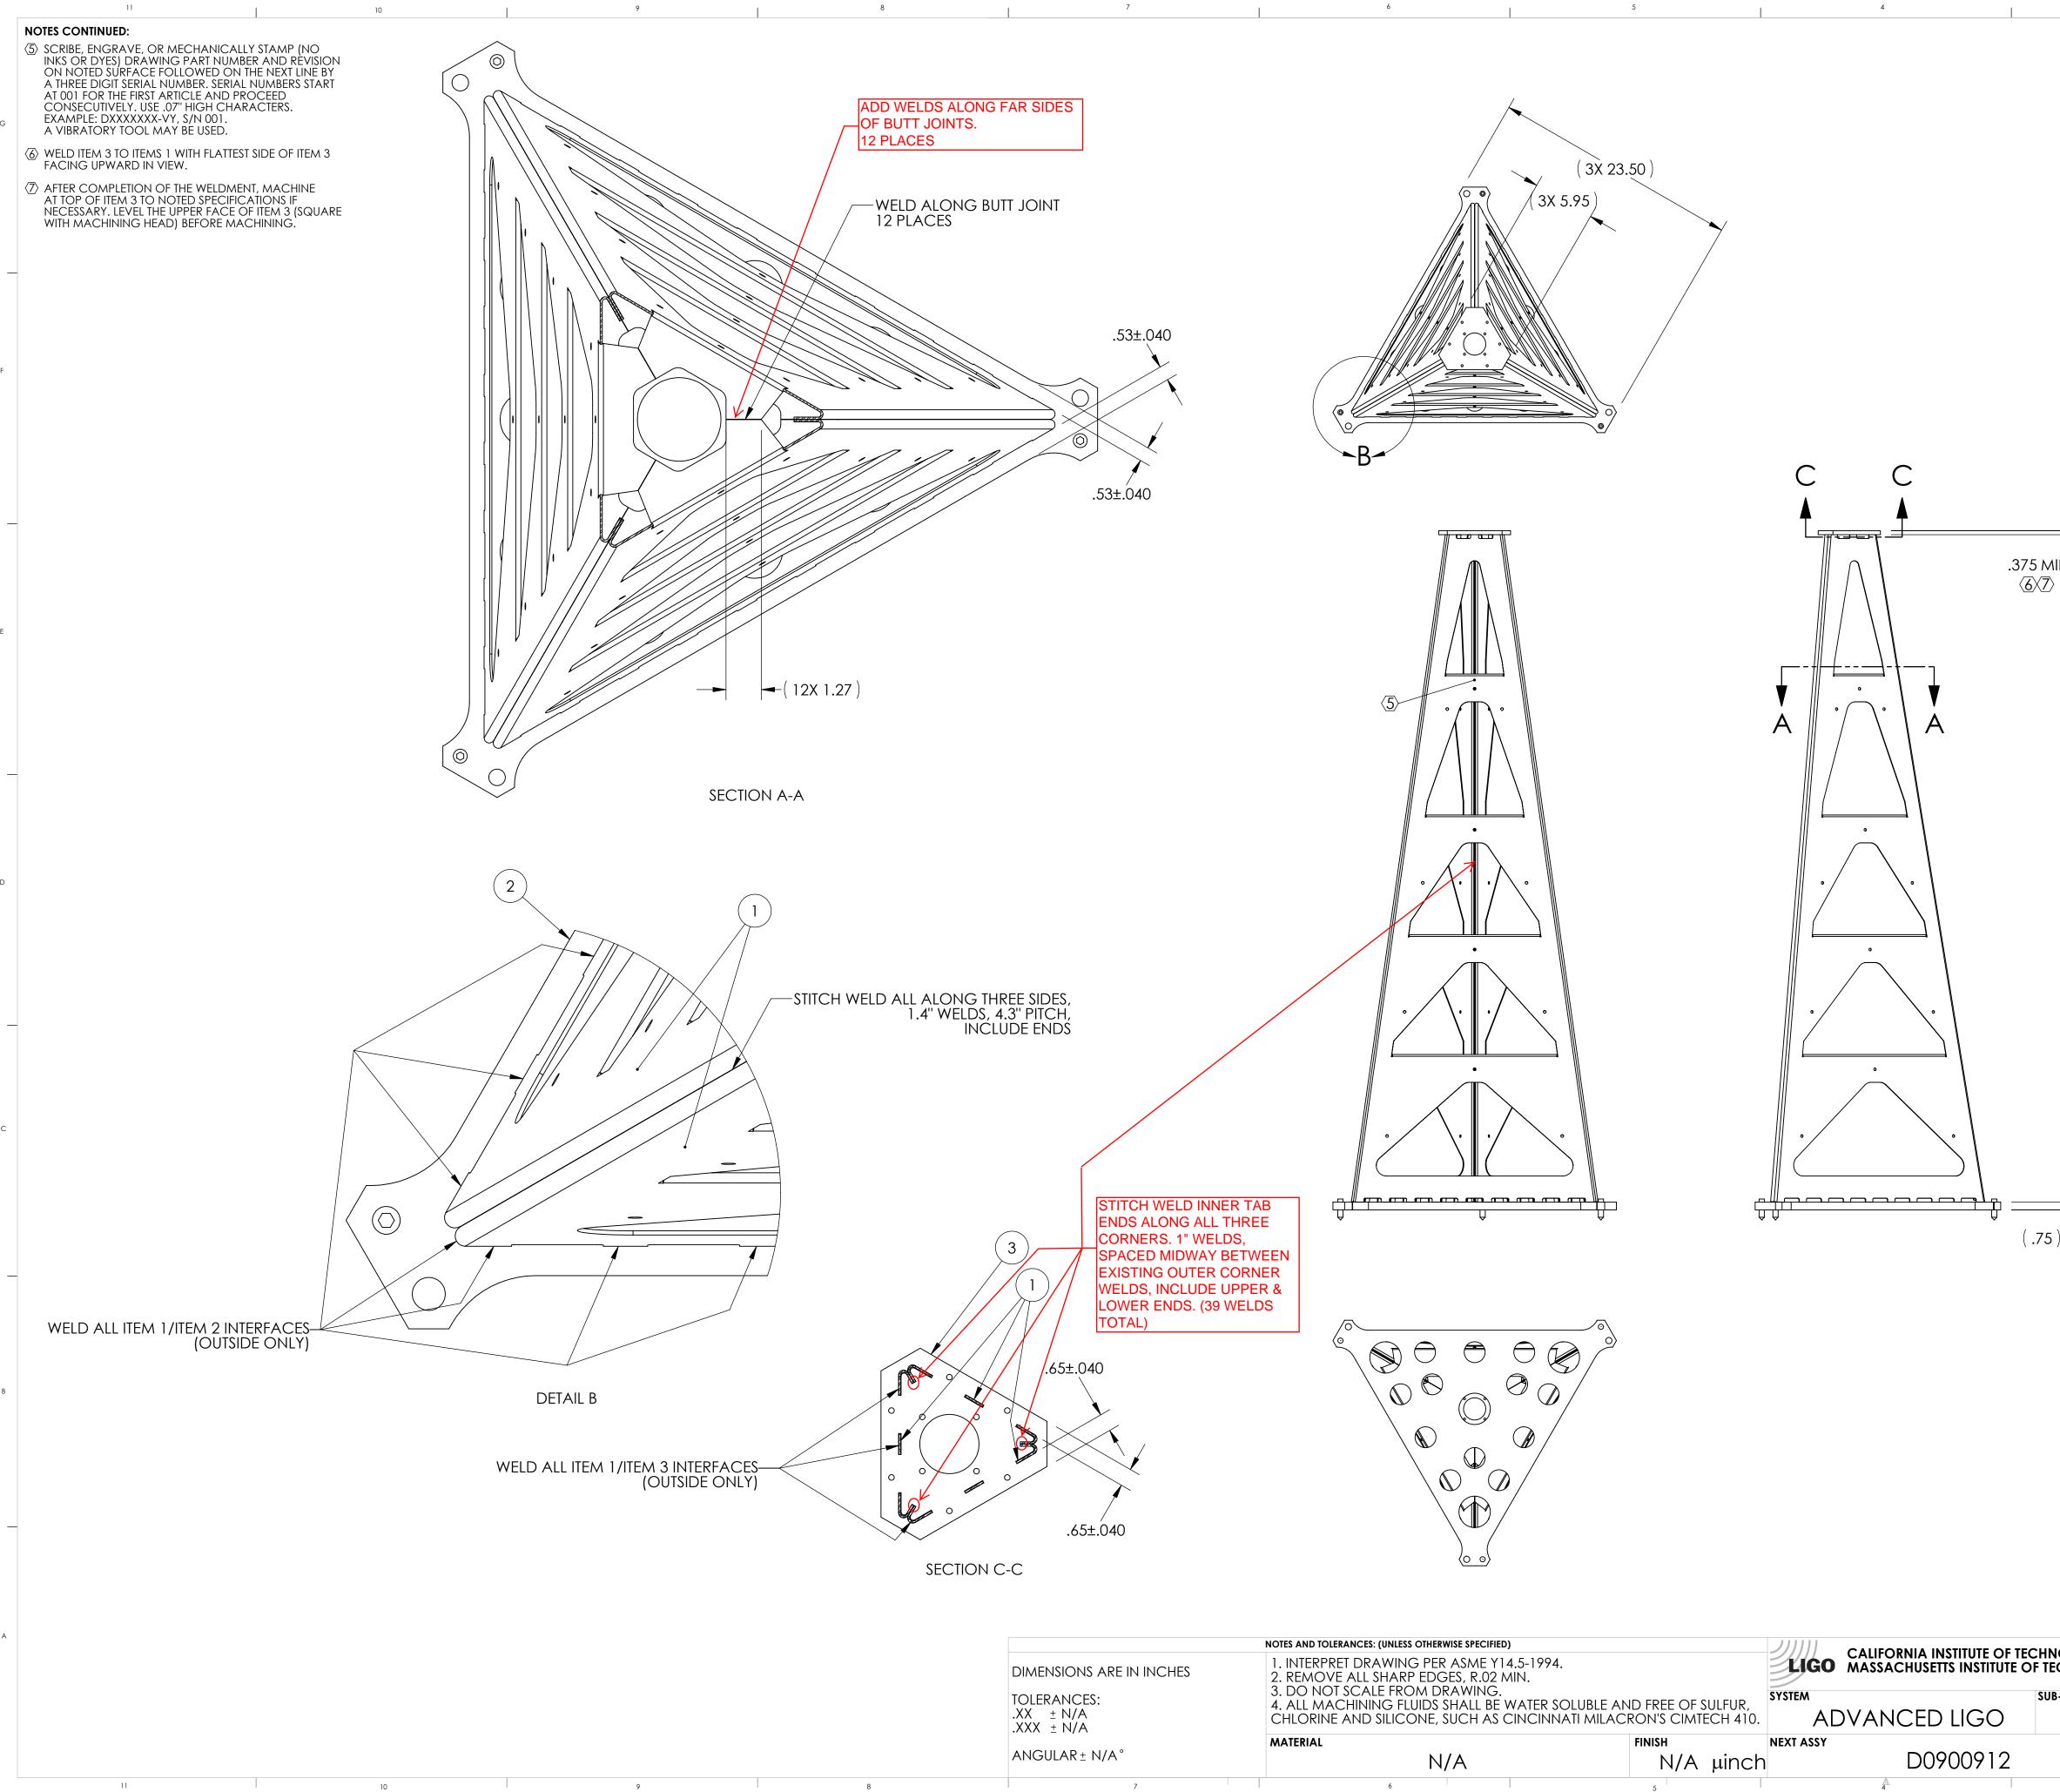

| MIN 7<br>65.00<br>65.00 | ÷.26       | 7                                  |                        | 3X                |                           |           |                  |            |              |          |         |           |     |       |                          | F<br>E |
|-------------------------|------------|------------------------------------|------------------------|-------------------|---------------------------|-----------|------------------|------------|--------------|----------|---------|-----------|-----|-------|--------------------------|--------|
|                         | 4          |                                    | _                      | SCREW             | /, SO<br>20               |           | t set, (<br>2a x | CO <br>2 L | NE PC<br>ONG | DI