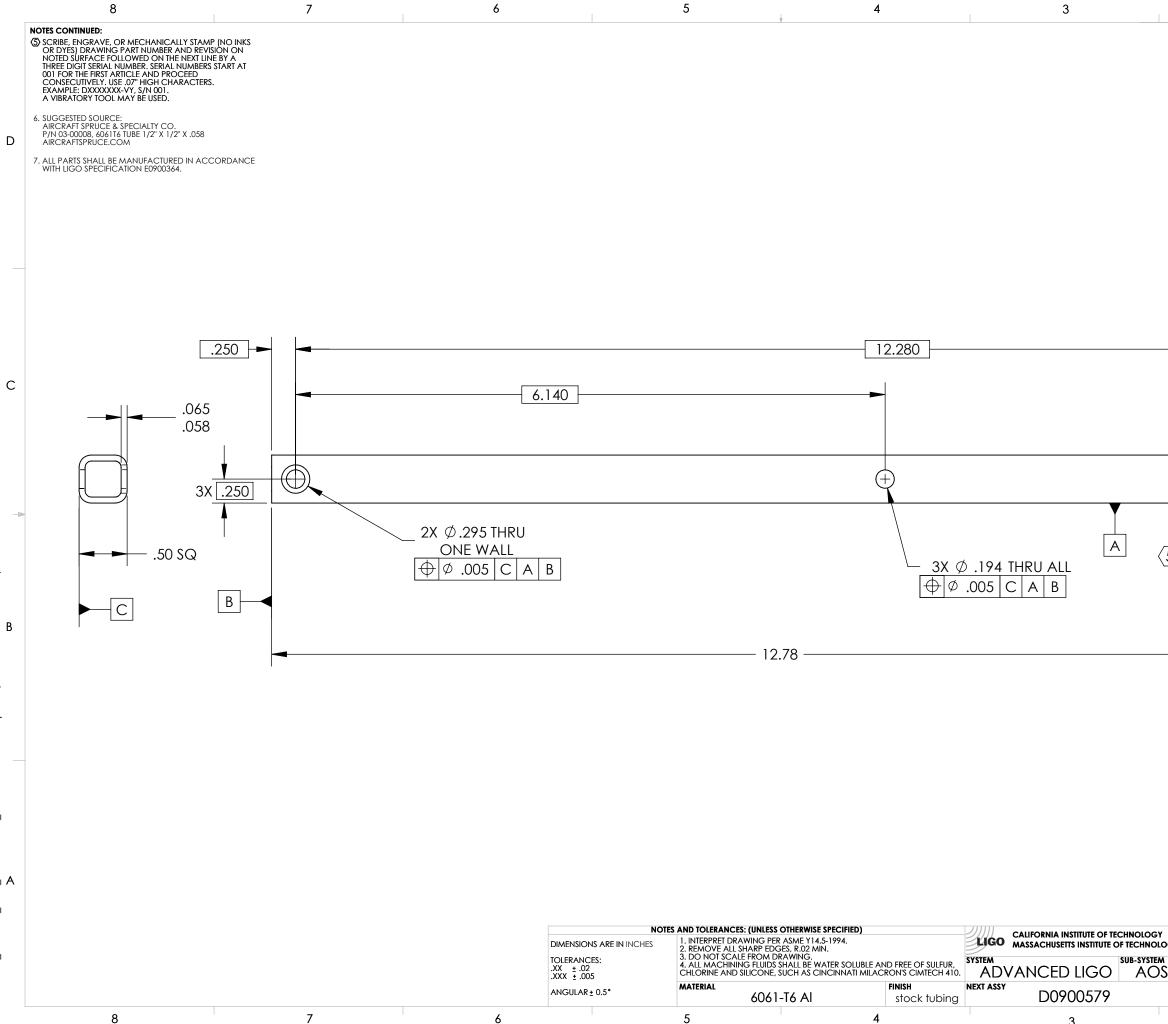

D0901271\_AdLIGO\_AOS\_FI D0900579\_Blade Guard Crosspiece, PART PDM REV: X-007, DRAWING PDM REV: X-010 >>

| 1                   |                     | 2                 |                 | 1                |           | 1               |                                |   |
|---------------------|---------------------|-------------------|-----------------|------------------|-----------|-----------------|--------------------------------|---|
|                     | REV.                | DATE              |                 | DCN #            |           | DRAWI           | NG TREE #                      |   |
| <u>`</u>            | /1 21.              | Jul 2009          | P EO            | 900209           |           |                 | -                              |   |
|                     | v2 07 C<br>v3 07 J  | OCT 201<br>AN 201 | 0 EI            | 000563<br>000563 |           |                 | -                              |   |
|                     | v3 07 J             | AN 201            |                 | 000363           |           |                 | -                              | _ |
|                     |                     |                   |                 |                  |           |                 |                                |   |
|                     |                     |                   |                 |                  |           |                 |                                |   |
|                     |                     |                   |                 |                  |           |                 |                                | D |
|                     |                     |                   |                 |                  |           |                 |                                |   |
|                     |                     |                   |                 |                  |           |                 |                                |   |
|                     |                     |                   |                 |                  |           |                 |                                |   |
|                     |                     |                   |                 |                  |           |                 |                                |   |
|                     |                     |                   |                 |                  |           |                 |                                |   |
|                     |                     |                   |                 |                  |           |                 |                                |   |
|                     |                     |                   |                 |                  |           |                 |                                |   |
|                     |                     |                   |                 |                  |           |                 |                                |   |
|                     |                     |                   |                 |                  |           |                 |                                |   |
|                     |                     |                   |                 |                  |           |                 |                                |   |
|                     |                     |                   |                 |                  |           |                 |                                |   |
|                     |                     |                   |                 |                  |           |                 | 1                              |   |
|                     |                     |                   |                 |                  |           |                 | -                              |   |
|                     |                     |                   |                 |                  |           |                 |                                |   |
|                     |                     |                   |                 |                  |           |                 |                                | С |
|                     |                     |                   |                 |                  |           |                 |                                |   |
|                     |                     |                   |                 |                  |           |                 |                                |   |
|                     |                     |                   |                 |                  |           |                 |                                |   |
|                     |                     |                   |                 |                  |           |                 |                                |   |
|                     |                     |                   |                 |                  |           | (f              | $\mathbb{D}^{\left[ \right] }$ |   |
|                     | ·                   | <b>T</b> '        |                 |                  |           | C               | ש                              |   |
|                     |                     |                   |                 |                  |           |                 |                                | - |
|                     | /                   |                   |                 |                  |           |                 |                                |   |
|                     |                     |                   |                 |                  |           |                 |                                |   |
| $\langle 5 \rangle$ | <u> </u>            |                   |                 |                  |           |                 |                                |   |
|                     |                     |                   |                 |                  |           |                 |                                |   |
|                     |                     |                   |                 |                  |           |                 |                                |   |
|                     |                     |                   |                 |                  |           |                 |                                |   |
|                     |                     |                   |                 |                  |           |                 |                                | В |
|                     |                     |                   |                 |                  |           |                 |                                |   |
|                     |                     |                   |                 |                  |           |                 |                                |   |
|                     |                     |                   |                 |                  |           |                 |                                |   |
|                     |                     |                   |                 |                  |           |                 |                                |   |
|                     |                     |                   |                 |                  |           |                 |                                |   |
|                     |                     |                   |                 |                  |           |                 |                                |   |
|                     |                     |                   |                 |                  |           |                 |                                |   |
|                     |                     |                   |                 |                  |           |                 |                                |   |
|                     |                     |                   |                 |                  |           |                 |                                |   |
|                     |                     |                   |                 |                  |           |                 |                                |   |
|                     |                     |                   |                 |                  |           |                 |                                |   |
|                     |                     |                   |                 |                  |           |                 |                                |   |
|                     |                     |                   |                 |                  |           |                 |                                |   |
|                     |                     |                   |                 |                  |           |                 |                                |   |
|                     |                     |                   |                 |                  |           |                 |                                | A |
|                     |                     |                   |                 |                  |           |                 |                                |   |
|                     |                     |                   |                 |                  |           |                 |                                |   |
| Y                   | PART NAM            | E DI              |                 |                  | יסייים    |                 |                                |   |
|                     |                     | BL                | ADE GU          |                  |           |                 |                                |   |
| m<br>)S             | DESIGNER<br>DRAFTER | N.Nguyen          | 10 Jun 2000     | DWG. NO.         |           |                 | 1 REV.                         |   |
| -                   | CHECKER             | K. Mailand        | 21 Jul 2009     |                  | 090       |                 | v3                             |   |
|                     | APPROVAL            | C. Torrie         | 22 Jul 2009 SCA | LE: 1:4 PF       | OJECTION: | $\bigcirc \Box$ | SHEET 1 OF 1                   |   |
|                     |                     | 2                 |                 | 1                |           | 1               |                                |   |
|                     |                     |                   |                 |                  |           |                 |                                |   |