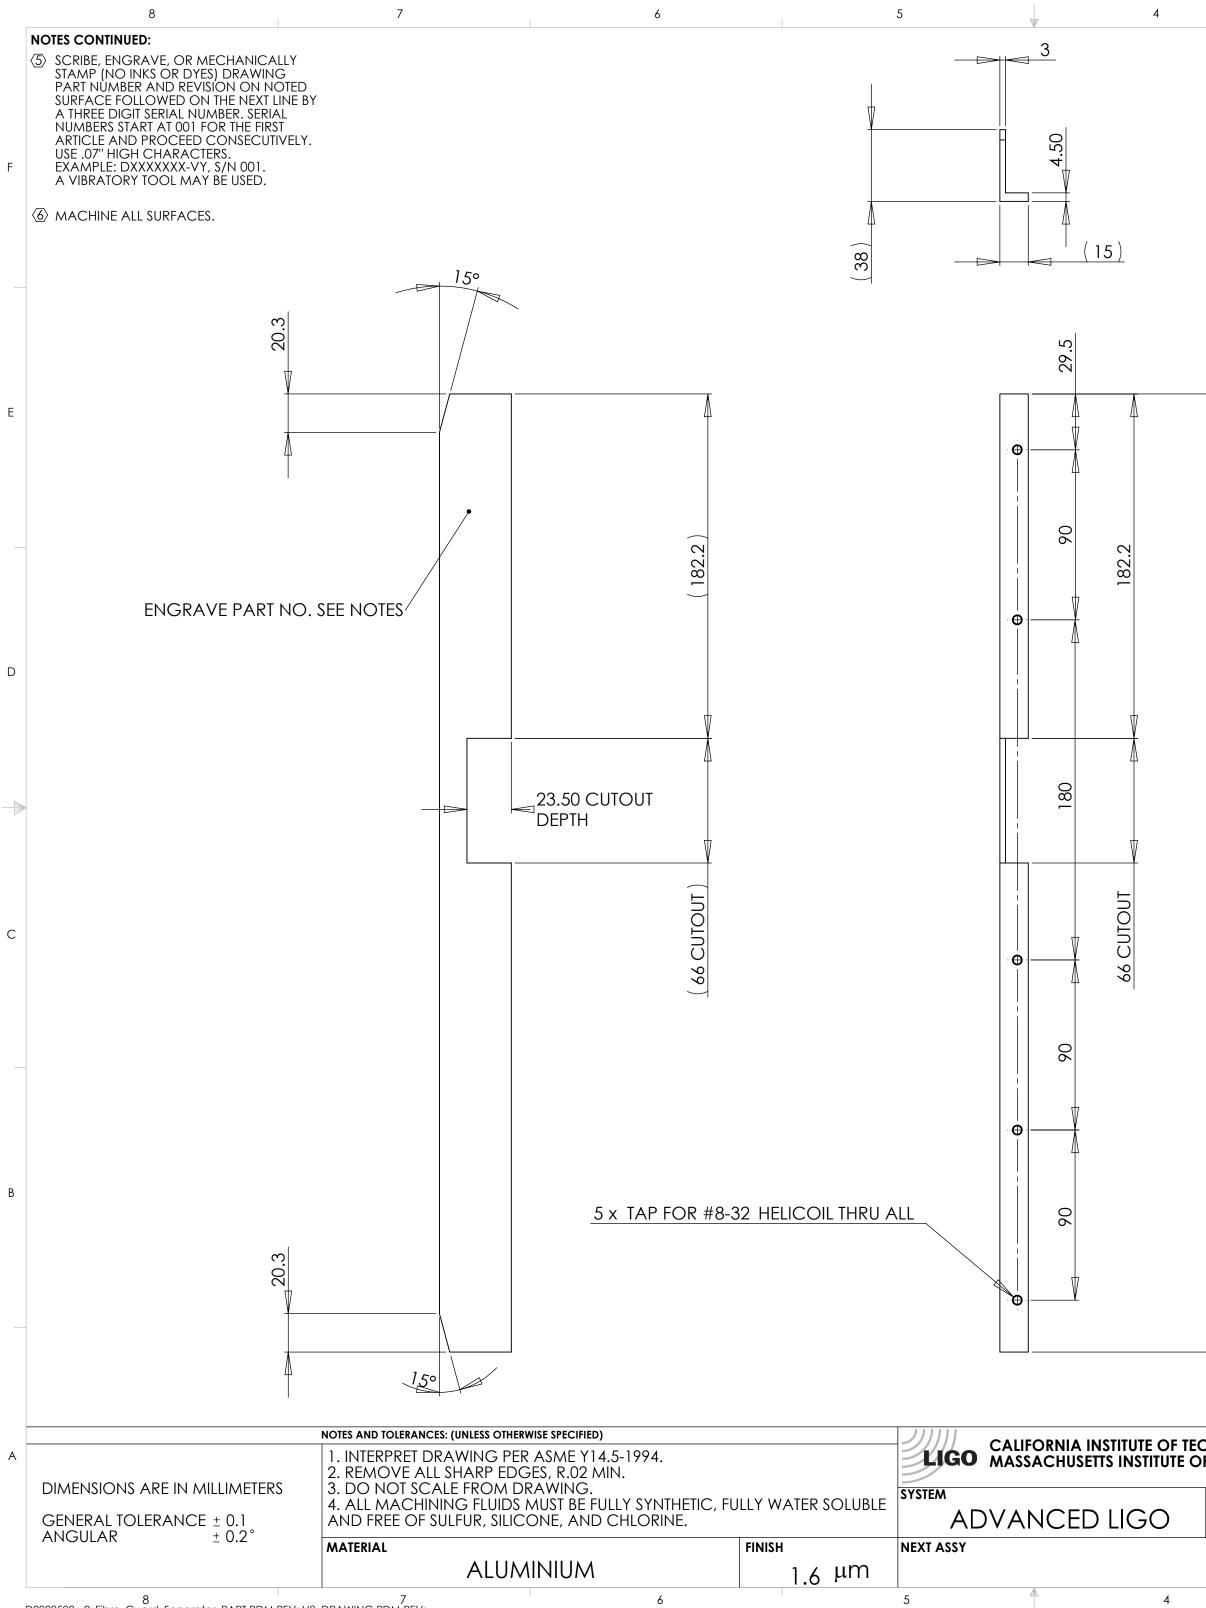

8 D0902508-v2\_Fibre\_Guard\_Separator, PART PDM REV: V2, DRAWING PDM REV:

4

|    |          | REV. | 3                                                                         | DATE         | ]                    | 2<br>DCN # |   |        | IG TREE # |         |
|----|----------|------|---------------------------------------------------------------------------|--------------|----------------------|------------|---|--------|-----------|---------|
|    |          |      |                                                                           | DAIL         |                      |            |   | DRAWIN |           |         |
|    |          |      |                                                                           |              |                      |            |   |        |           | F       |
|    |          |      |                                                                           |              |                      |            |   |        |           | Γ       |
|    |          |      |                                                                           |              |                      |            | 0 |        |           |         |
|    | <u>N</u> |      |                                                                           |              |                      |            |   |        |           | E       |
|    |          |      |                                                                           |              |                      |            | 0 |        |           |         |
|    |          |      |                                                                           |              |                      |            |   |        |           |         |
|    |          |      |                                                                           |              |                      |            |   |        |           | D       |
|    |          |      |                                                                           |              |                      |            | 0 |        |           | <b></b> |
|    | 507      |      |                                                                           |              |                      |            | 0 |        |           | 4       |
|    |          |      |                                                                           |              |                      |            |   |        |           | С       |
|    |          |      |                                                                           |              |                      |            | 0 |        |           |         |
|    |          |      |                                                                           |              |                      |            |   |        |           | В       |
|    |          |      |                                                                           |              |                      |            |   |        |           |         |
|    | ▼        |      |                                                                           |              |                      |            |   |        |           |         |
| EC | CHNOLOGY |      | RT NAME                                                                   |              |                      |            |   |        |           | A       |
|    |          |      | FIBRE GUARD SEPERATOR   designer l cunningham 28/06/10 Size dwg. no. Rev. |              |                      |            |   |        |           |         |
|    | SUS      |      | AFTER                                                                     | L CUNNINGHAM | 28/06/10<br>30/06/10 | C          |   | 02508  |           |         |
|    |          |      |                                                                           |              |                      |            |   |        |           | -       |

3

APPROVAL

Sheet 1 OF 1

**PROJECTION:** 

**SCALE:** 1:2

2