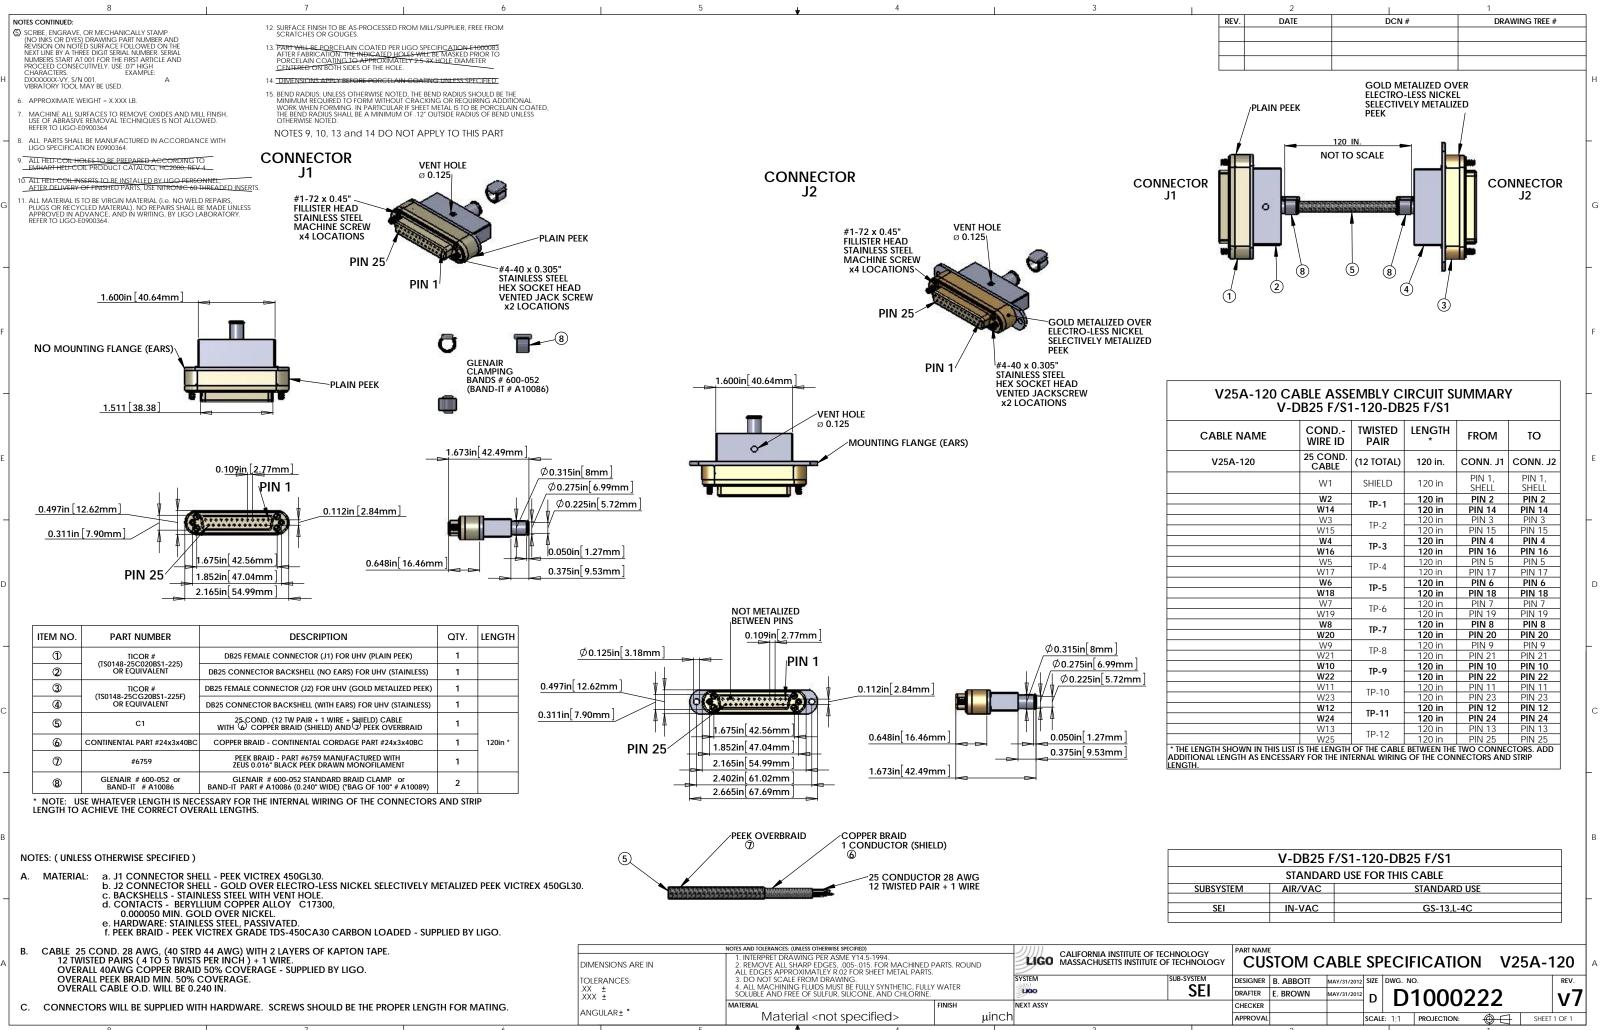

| V25A-120 CABLE ASSEMBLY CIRCUIT SUMMARY<br>V-DB25 F/S1-120-DB25 F/S1 |                   |                 |         |                 |                 |  |
|----------------------------------------------------------------------|-------------------|-----------------|---------|-----------------|-----------------|--|
| CABLE NAME                                                           | COND<br>WIRE ID   | TWISTED<br>PAIR | LENGTH  | FROM            | TO              |  |
| V25A-120                                                             | 25 COND.<br>CABLE | (12 TOTAL)      | 120 in. | CONN. J1        | CONN. J         |  |
|                                                                      | W1                | SHIELD          | 120 in  | PIN 1,<br>SHELL | PIN 1,<br>SHELL |  |
|                                                                      | W2                | TP-1            | 120 in  | PIN 2           | PIN 2           |  |
|                                                                      | W14               | 11-1            | 120 in  | PIN 14          | PIN 14          |  |
|                                                                      | W3                | TP-2            | 120 in  | PIN 3           | PIN 3           |  |
|                                                                      | W15               | IP-2            | 120 in  | PIN 15          | PIN 15          |  |
|                                                                      | W4                | W4 TP-3         | 120 in  | PIN 4           | PIN 4           |  |
|                                                                      | W16               | IP-3            | 120 in  | PIN 16          | PIN 16          |  |
|                                                                      | W5                | TP-4            | 120 in  | PIN 5           | PIN 5           |  |
|                                                                      | W17               | 1P-4            | 120 in  | PIN 17          | PIN 17          |  |
|                                                                      | W6                | TP-5            | 120 in  | PIN 6           | PIN 6           |  |
|                                                                      | W18               | 18-2            | 120 in  | PIN 18          | PIN 18          |  |
|                                                                      | W7                | TP-6            | 120 in  | PIN 7           | PIN 7           |  |
|                                                                      | W19               | IP-0            | 120 in  | PIN 19          | PIN 19          |  |
|                                                                      | W8                | TP-7            | 120 in  | PIN 8           | PIN 8           |  |
|                                                                      | W20               | IP-7            | 120 in  | PIN 20          | PIN 20          |  |
|                                                                      | W9                | TD O            | 120 in  | PIN 9           | PIN 9           |  |
|                                                                      | W21               | TP-8            | 120 in  | PIN 21          | PIN 21          |  |
|                                                                      | W10               | TP-9            | 120 in  | PIN 10          | PIN 10          |  |
|                                                                      | W22               | 18-9            | 120 in  | PIN 22          | PIN 22          |  |
|                                                                      | W11               | TP-10           | 120 in  | PIN 11          | PIN 11          |  |
|                                                                      | W23               | 11-10           | 120 in  | PIN 23          | PIN 23          |  |
|                                                                      | W12               | TP-11           | 120 in  | PIN 12          | PIN 12          |  |
|                                                                      | W24               | 18-11           | 120 in  | PIN 24          | PIN 24          |  |
|                                                                      | W13               | TD 10           | 120 in  | PIN 13          | PIN 13          |  |
|                                                                      | W25               | TP-12           | 120 in  | PIN 25          | PIN 25          |  |
| LENGTH SHOWN IN THIS L<br>Onal Length as Ences<br>H.                 |                   |                 |         |                 |                 |  |