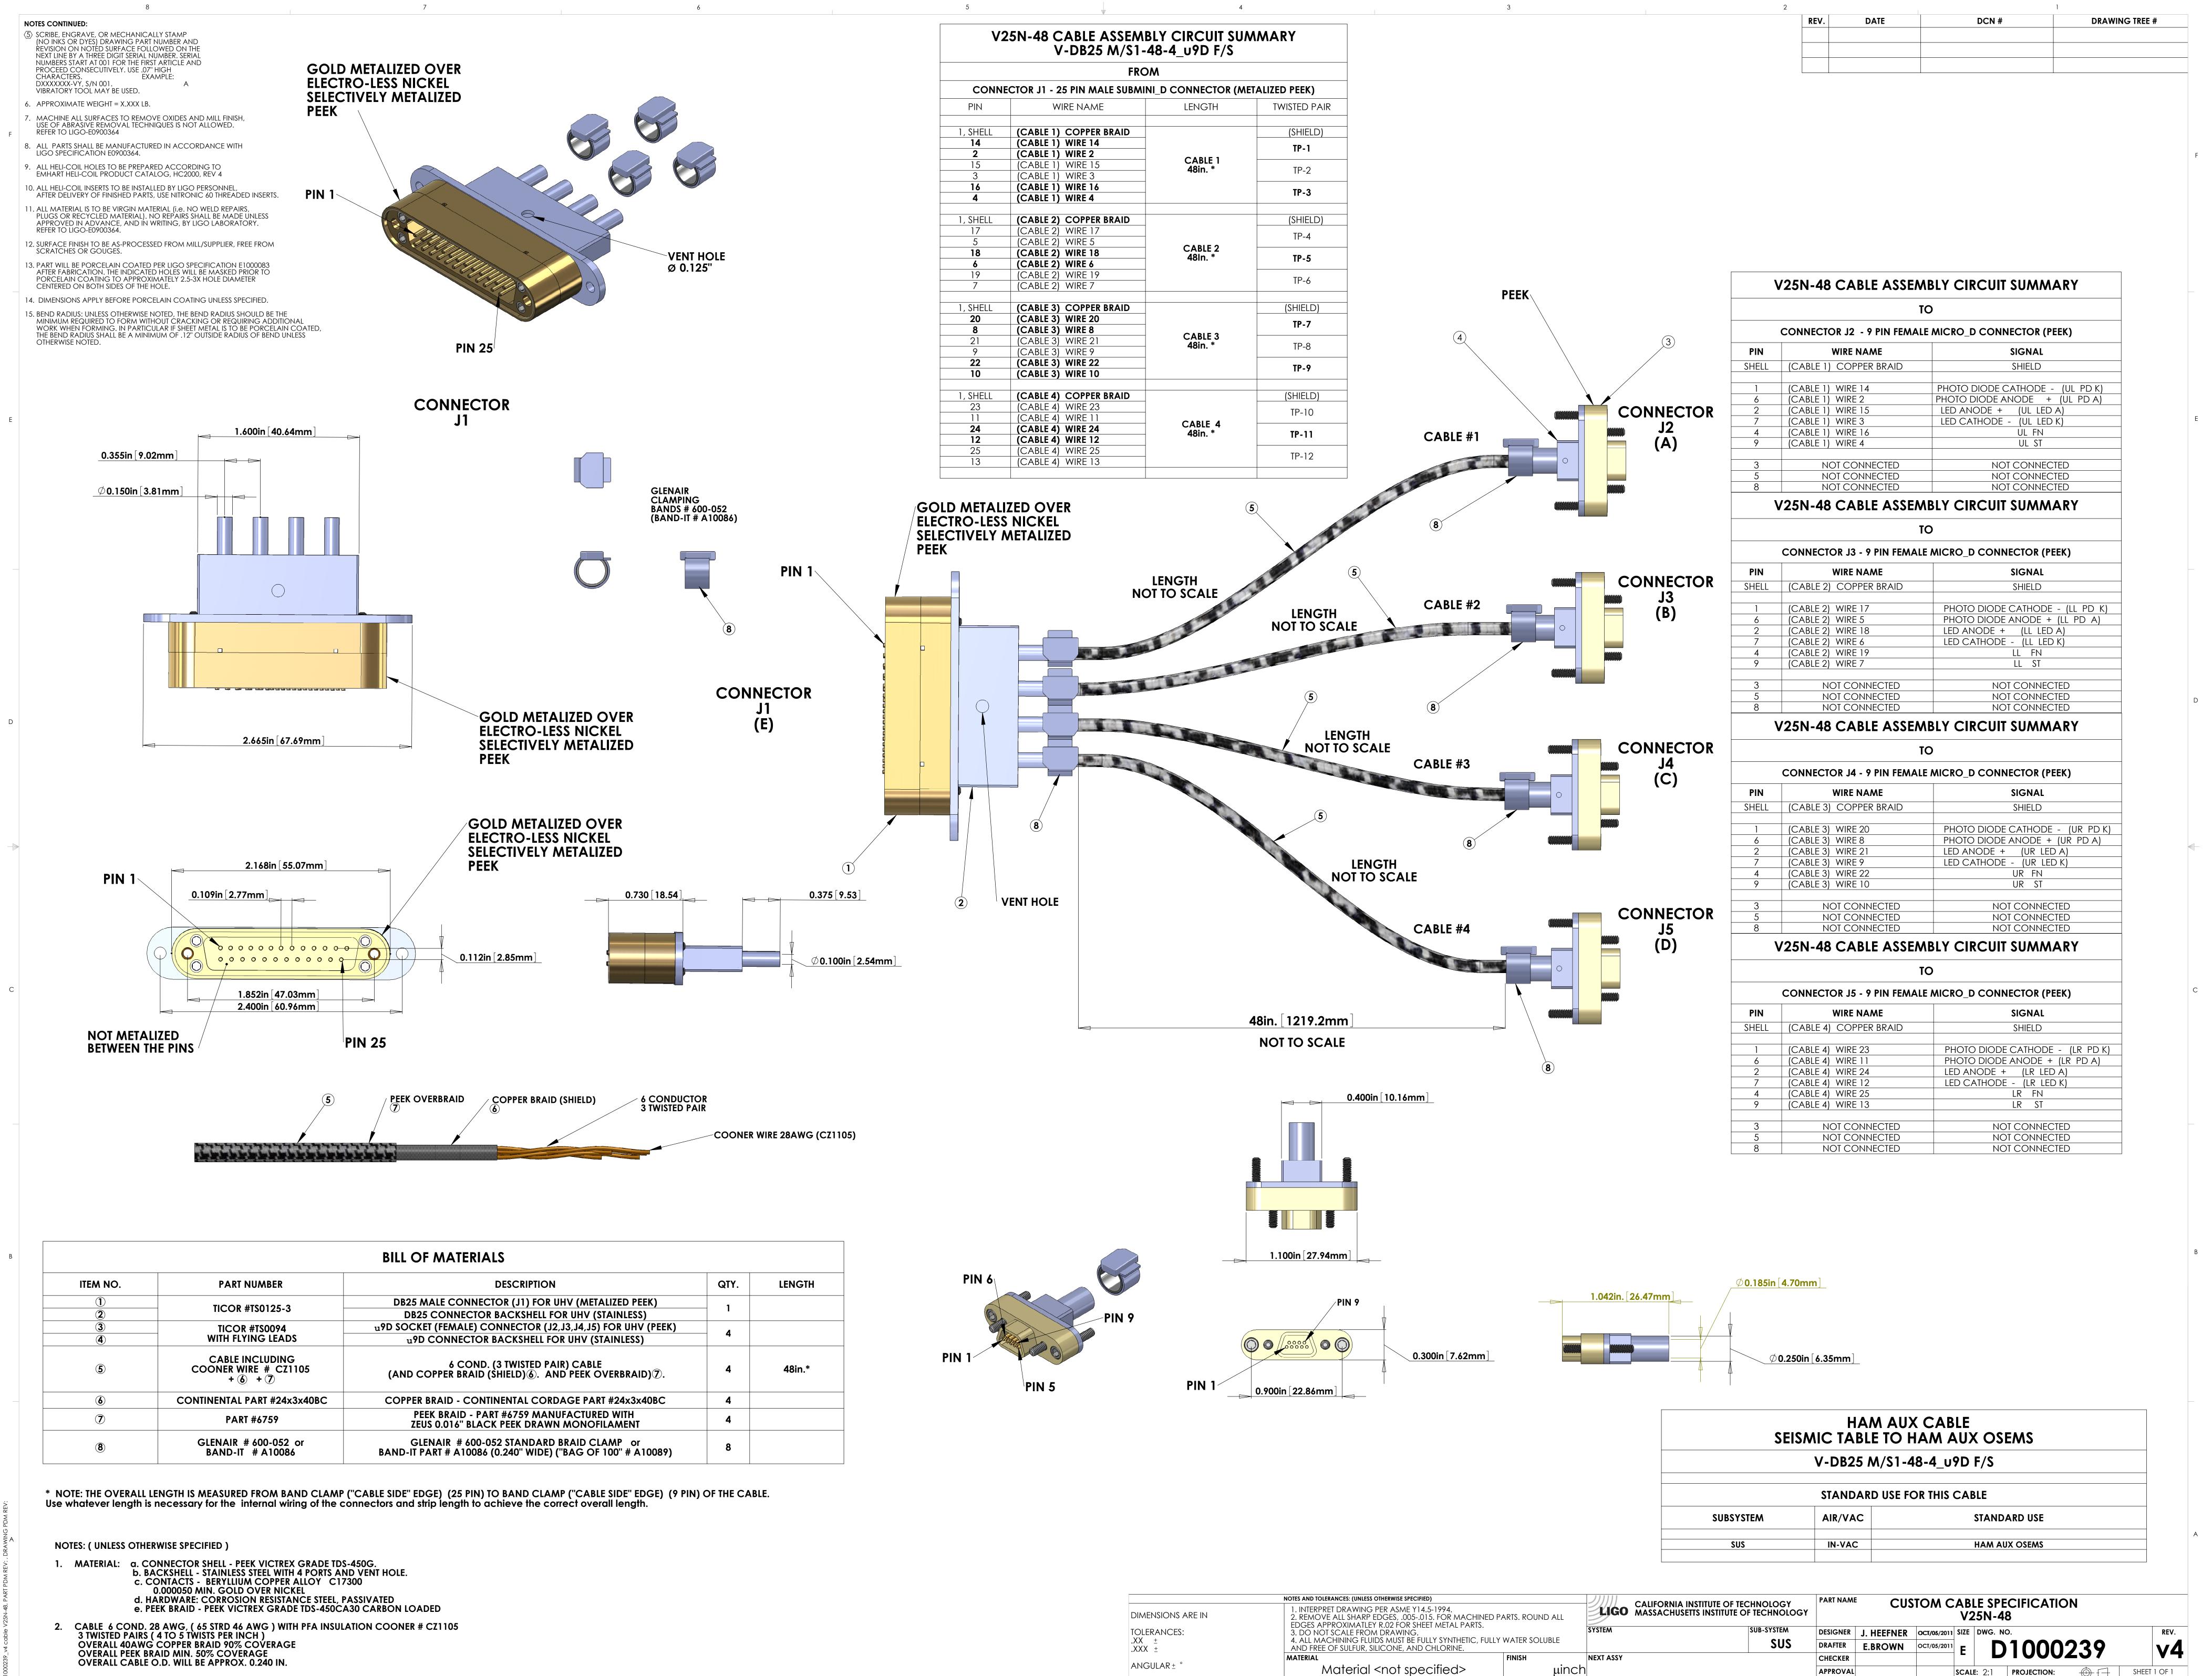

| BILL OF MATERIALS |                                                    |                                                                                                          |      |        |  |  |
|-------------------|----------------------------------------------------|----------------------------------------------------------------------------------------------------------|------|--------|--|--|
| ITEM NO.          | PART NUMBER                                        | DESCRIPTION                                                                                              | QTY. | LENGTH |  |  |
| 1                 | TICOR #TS0125-3                                    | DB25 MALE CONNECTOR (J1) FOR UHV (METALIZED PEEK)                                                        | 1    |        |  |  |
| 2                 |                                                    | DB25 CONNECTOR BACKSHELL FOR UHV (STAINLESS)                                                             |      |        |  |  |
| 3                 | TICOR #TS0094<br>WITH FLYING LEADS                 | u9D SOCKET (FEMALE) CONNECTOR (J2, J3, J4, J5) FOR UHV (PEEK)                                            |      |        |  |  |
| 4                 |                                                    | u9D CONNECTOR BACKSHELL FOR UHV (STAINLESS)                                                              | 4    |        |  |  |
| <b>(5</b> )       | CABLE INCLUDING<br>COONER WIRE # CZ1105<br>+ 6 + 7 | 6 COND. (3 TWISTED PAIR) CABLE<br>(AND COPPER BRAID (SHIELD)6). AND PEEK OVERBRAID)7.                    | 4    | 48in.* |  |  |
| 6                 | CONTINENTAL PART #24x3x40BC                        | COPPER BRAID - CONTINENTAL CORDAGE PART #24x3x40BC                                                       | 4    |        |  |  |
| 7                 | PART #6759                                         | PEEK BRAID - PART #6759 MANUFACTURED WITH<br>ZEUS 0.016" BLACK PEEK DRAWN MONOFILAMENT                   | 4    |        |  |  |
| (8)               | GLENAIR # 600-052 or<br>BAND-IT # A10086           | GLENAIR # 600-052 STANDARD BRAID CLAMP or<br>BAND-IT PART # A10086 (0.240" WIDE) ("BAG OF 100" # A10089) | 8    |        |  |  |

E

| ASSEME       | BLY CIRCUIT SUMMARY                                              |  |
|--------------|------------------------------------------------------------------|--|
| TO           |                                                                  |  |
| IN FEMALE    | MICRO_D CONNECTOR (PEEK)                                         |  |
|              | SIGNAL                                                           |  |
| RAID         | SHIELD                                                           |  |
|              | PHOTO DIODE CATHODE - (UL PD K)<br>PHOTO DIODE ANODE + (UL PD A) |  |
|              | LED ANODE + (UL LED A)<br>LED CATHODE - (UL LED K)               |  |
|              | UL FN                                                            |  |
|              | UL ST                                                            |  |
| CTED<br>CTED | NOT CONNECTED<br>NOT CONNECTED                                   |  |
| CTED         | NOT CONNECTED                                                    |  |
| ASSEME       | BLY CIRCUIT SUMMARY                                              |  |
| TO           | )                                                                |  |
| N FEMALE     | MICRO_D CONNECTOR (PEEK)                                         |  |
|              | SIGNAL                                                           |  |
| RAID         | SHIELD                                                           |  |
|              | PHOTO DIODE CATHODE - (LL PD K)                                  |  |
|              | PHOTO DIODE ANODE + (LL PD A)<br>LED ANODE + (LL LED A)          |  |
|              | LED CATHODE - (LL LED K)<br>LL FN                                |  |
|              | LL ST                                                            |  |
| CTED<br>CTED | NOT CONNECTED<br>NOT CONNECTED                                   |  |
| CTED         | NOT CONNECTED                                                    |  |
| ASSEME       | BLY CIRCUIT SUMMARY                                              |  |
| TC           |                                                                  |  |
| IN FEMALE    | MICRO_D CONNECTOR (PEEK)                                         |  |
| E            | SIGNAL                                                           |  |
| RAID         | SHIELD                                                           |  |
|              | PHOTO DIODE CATHODE - (UR PD K)<br>PHOTO DIODE ANODE + (UR PD A) |  |
|              | LED ANODE + (UR LED A)                                           |  |
|              | LED CATHODE - (UR LED K)<br>UR FN                                |  |
|              | UR ST                                                            |  |
| CTED<br>CTED | NOT CONNECTED<br>NOT CONNECTED                                   |  |
| CTED         | NOT CONNECTED                                                    |  |
| ASSEME       | BLY CIRCUIT SUMMARY                                              |  |
| TC           |                                                                  |  |
| IN FEMALE    | MICRO_D CONNECTOR (PEEK)                                         |  |
|              | SIGNAL                                                           |  |
| RAID         | SHIELD                                                           |  |
|              | PHOTO DIODE CATHODE - (LR PD K)<br>PHOTO DIODE ANODE + (LR PD A) |  |
|              | LED ANODE + (LR LED A)<br>LED CATHODE - (LR LED K)               |  |
|              | LR FN                                                            |  |
|              | LR ST                                                            |  |
| CTED         |                                                                  |  |
| CTED         | NOT CONNECTED<br>NOT CONNECTED                                   |  |