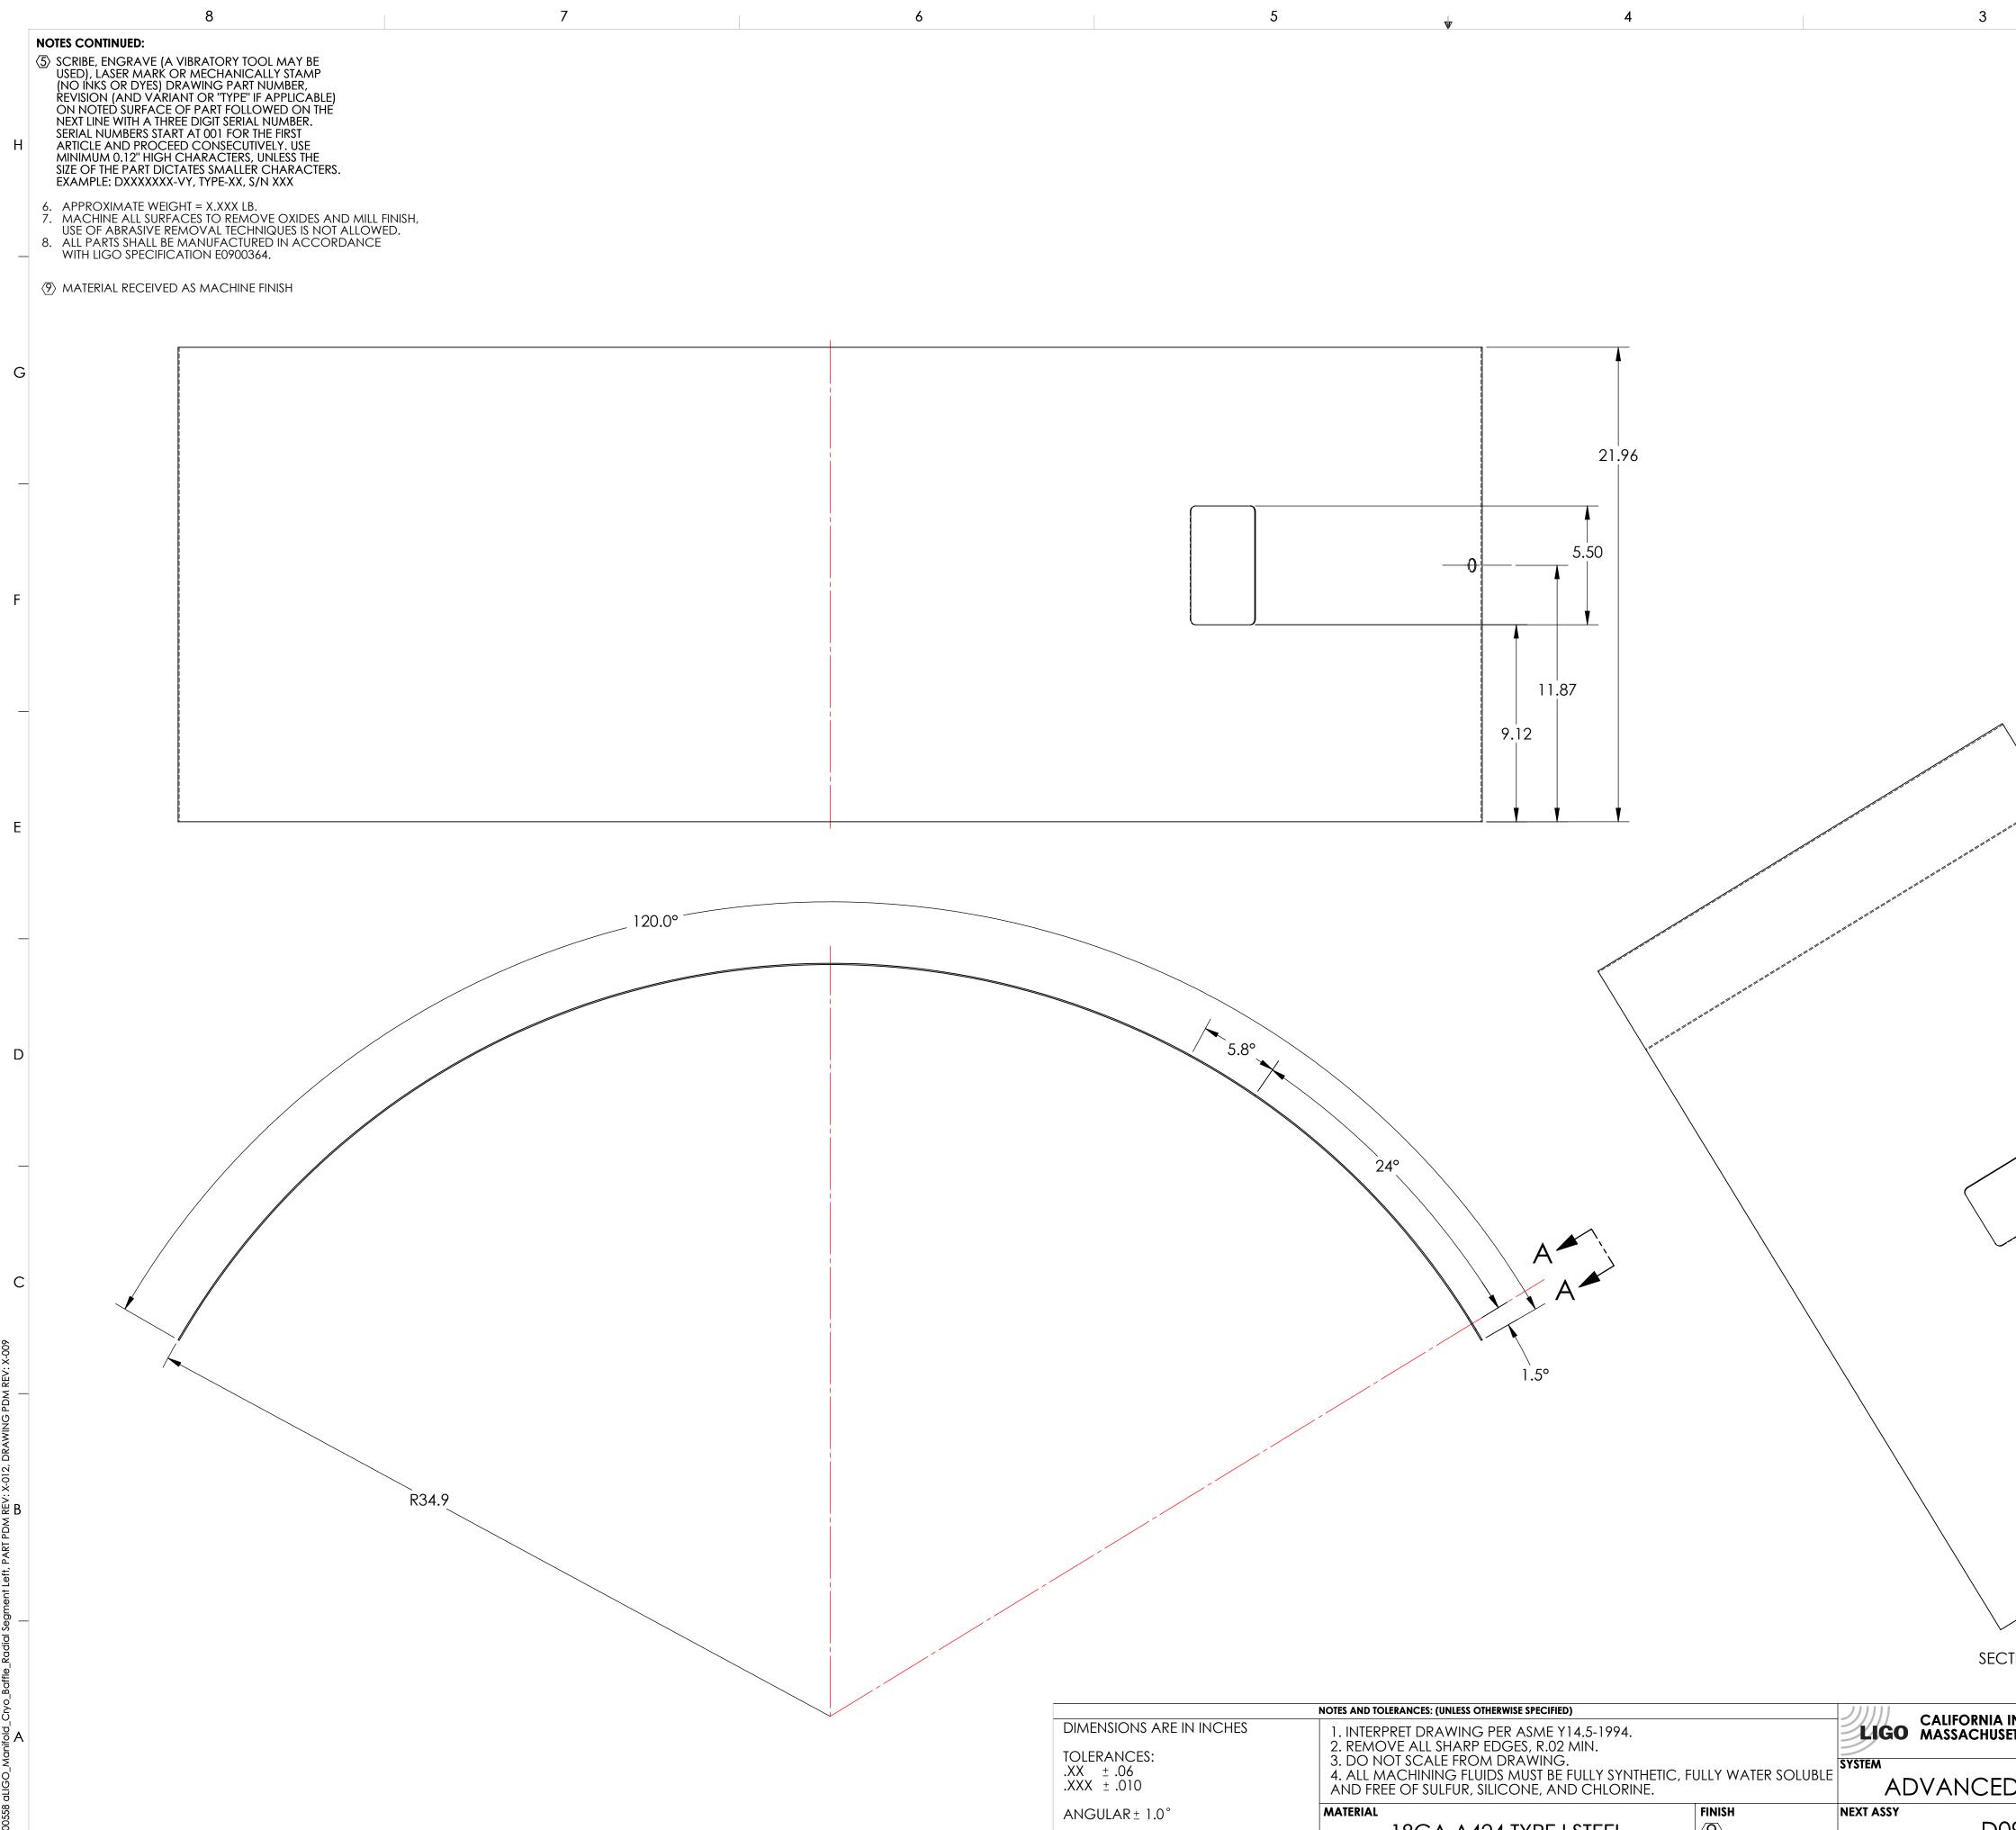

| 5.8°                                                                | 24°<br>A A A A A A A A A A A A A A A A A A A                                                                                                                                                                                                                          |               |                       |
|---------------------------------------------------------------------|-----------------------------------------------------------------------------------------------------------------------------------------------------------------------------------------------------------------------------------------------------------------------|---------------|-----------------------|
|                                                                     |                                                                                                                                                                                                                                                                       |               | SECTION A-A           |
| DIMENSIONS ARE IN INCHES<br>TOLERANCES:<br>.XX ± .06<br>.XXX ± .010 | NOTES AND TOLERANCES: (UNLESS OTHERWISE SPECIFIED)   1. INTERPRET DRAWING PER ASME Y14.5-1994.   2. REMOVE ALL SHARP EDGES, R.02 MIN.   3. DO NOT SCALE FROM DRAWING.   4. ALL MACHINING FLUIDS MUST BE FULLY SYNTHETIC, FAND FREE OF SULFUR, SILICONE, AND CHLORINE. |               |                       |
| ANGULAR± 1.0°                                                       | MATERIAL<br>18GA A424 TYPE I STEEL                                                                                                                                                                                                                                    | FINISH<br>(9) | NEXT ASSY<br>D0902656 |