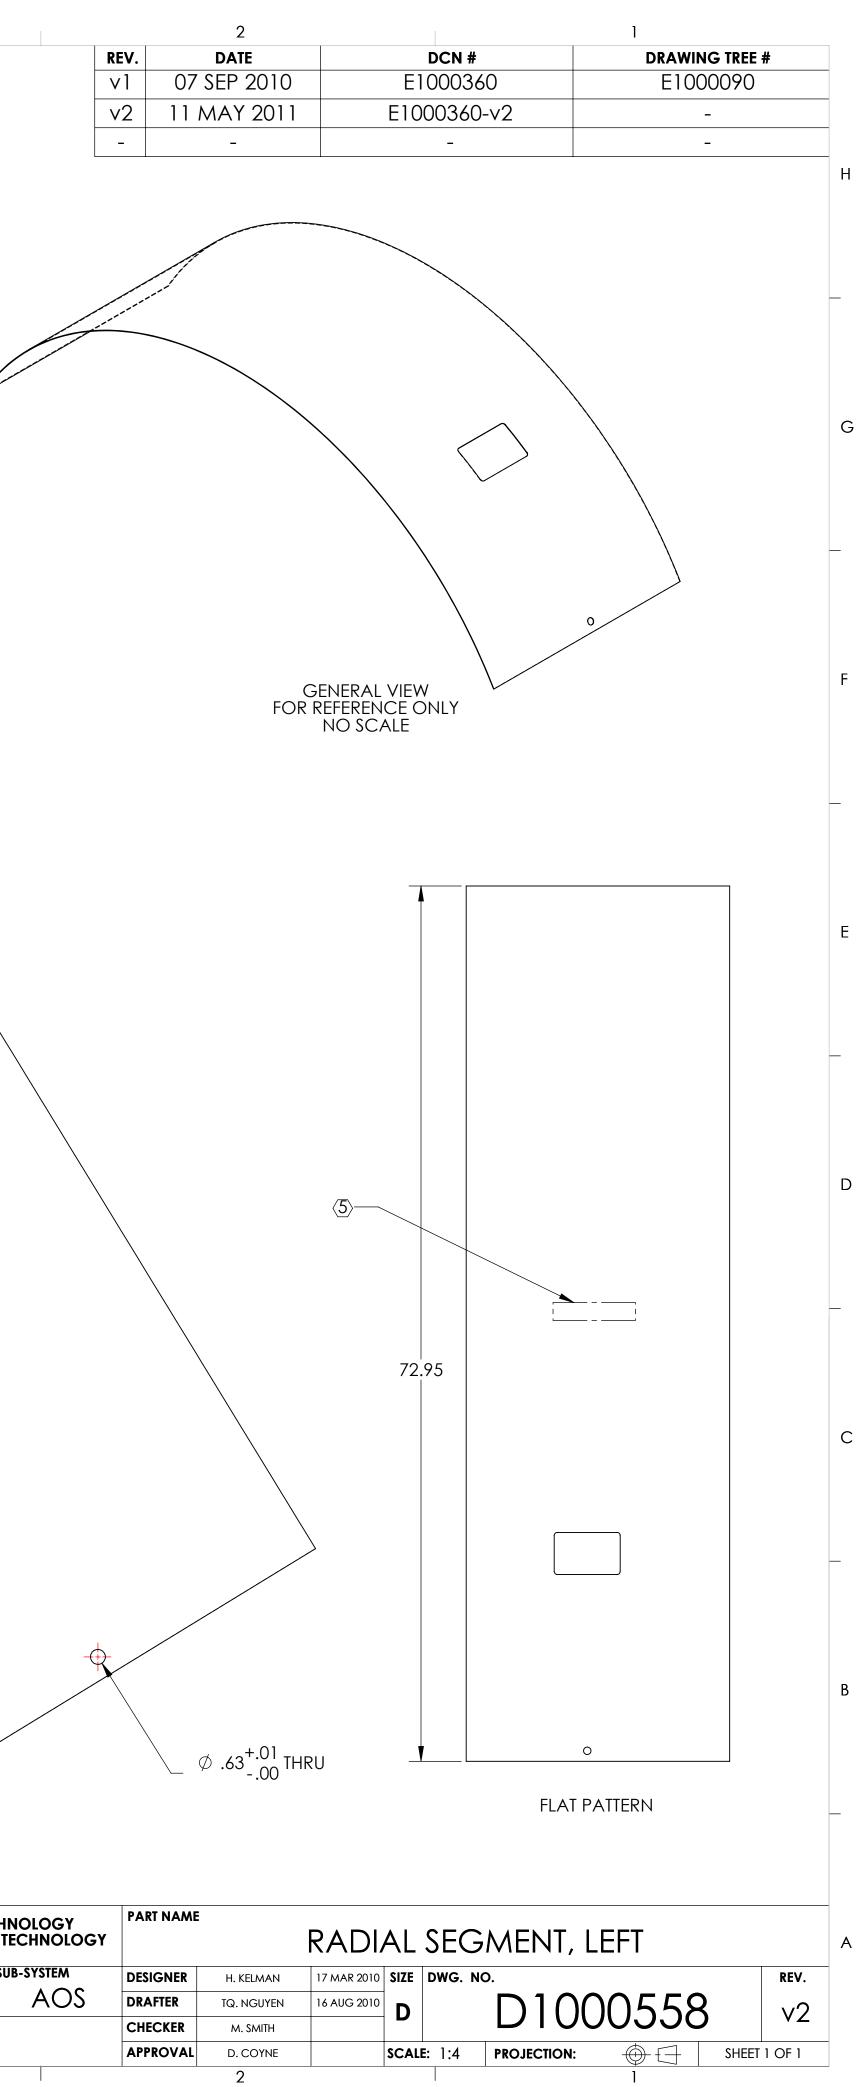

| 5.8°                                                                | 24°<br>A A A A A A A A A A A A A A A A A A A                                                                                                                                                                                                                          |               |                       |
|---------------------------------------------------------------------|-----------------------------------------------------------------------------------------------------------------------------------------------------------------------------------------------------------------------------------------------------------------------|---------------|-----------------------|
|                                                                     |                                                                                                                                                                                                                                                                       |               | SECTION A-A           |
| DIMENSIONS ARE IN INCHES<br>TOLERANCES:<br>.XX ± .06<br>.XXX ± .010 | NOTES AND TOLERANCES: (UNLESS OTHERWISE SPECIFIED)   1. INTERPRET DRAWING PER ASME Y14.5-1994.   2. REMOVE ALL SHARP EDGES, R.02 MIN.   3. DO NOT SCALE FROM DRAWING.   4. ALL MACHINING FLUIDS MUST BE FULLY SYNTHETIC, FAND FREE OF SULFUR, SILICONE, AND CHLORINE. |               |                       |
| ANGULAR± 1.0°                                                       | MATERIAL<br>18GA A424 TYPE I STEEL                                                                                                                                                                                                                                    | FINISH<br>(9) | NEXT ASSY<br>D0902656 |