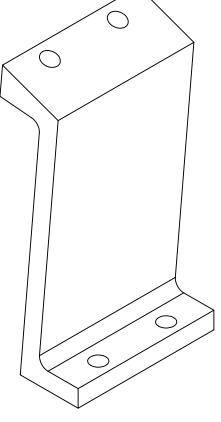

|
| .XXX | ± .005 |   |
|      |        |   |

6

MATERIAL

6061-T6 AI

ANGULAR ± 0.5°

63 µinch

FINISH

4

NEXT ASSY

D1002863 3

ADVANCED LIGO

3

| DRAWING TREE # | DCN #       | DATE        | REV. |
|----------------|-------------|-------------|------|
| <br>_          | E1000822-v1 | 19 MAY 2011 | v1   |
| -              | -           | -           | -    |
| -              | -           | -           | -    |
|                |             |             |      |
|                |             |             |      |
|                |             |             |      |
|                |             |             |      |
| 0              |             |             |      |
| 0              |             |             |      |
|                |             |             |      |



G

D

GENERAL VIEW FOR REFERENCE ONLY NO SCALE