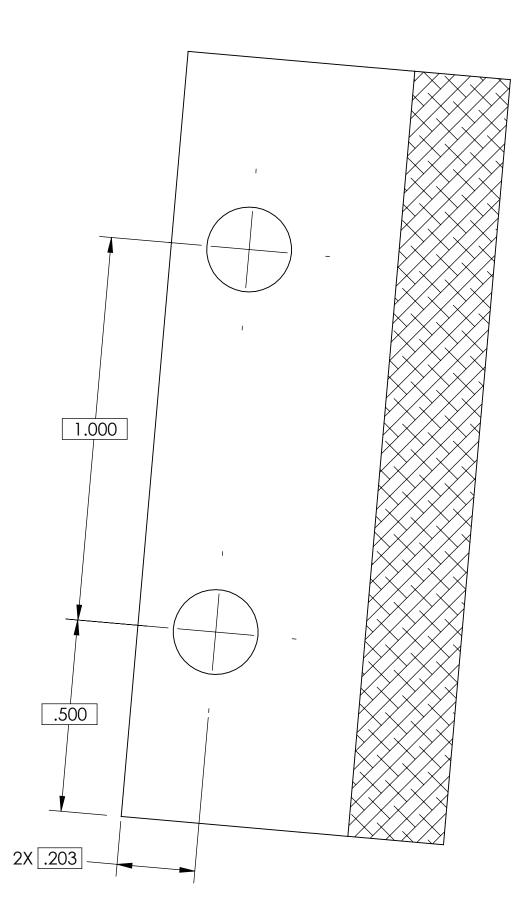

6 5

1. INTERPRET DRAWING PER ASME Y14.5-1994.

2. REMOVE ALL SHARP EDGES 0.005" to 0.015".

H 3. DO NOT SCALE FROM DRAWING.

G

4. ALL MACHINING FLUIDS MUST BE FULLY SYNTHETIC, FULLY WATER SOLUBLE AND FREE OF SULFUR, SILICONE, AND CHLORINE. REFER TO LIGO E0900237 FOR LIST OF APPROVED COOLANTS.

(5) SCRIBE, ENGRAVE (A VIBRATORY TOOL MAY BE USED), LASER MARK OR MECHANICALLY STAMP (NO INKS OR DYES) DRAWING PART NUMBER, REVISION (AND VARIANT OR "TYPE" IF APPLICABLE) ON NOTED SURFACE OF PART FOLLOWED ON THE NEXT LINE WITH A THREE DIGIT SERIAL NUMBER. SERIAL NUMBERS START AT 001 FOR THE FIRST ARTICLE AND PROCEED CONSECUTIVELY. USE MINIMUM 0.12" HIGH CHARACTERS, UNLESS THE SIZE OF THE PART DICTATES SMALLER CHARACTERS. EXAMPLE: DXXXXXX-VY, TYPE-XX, S/N XXX