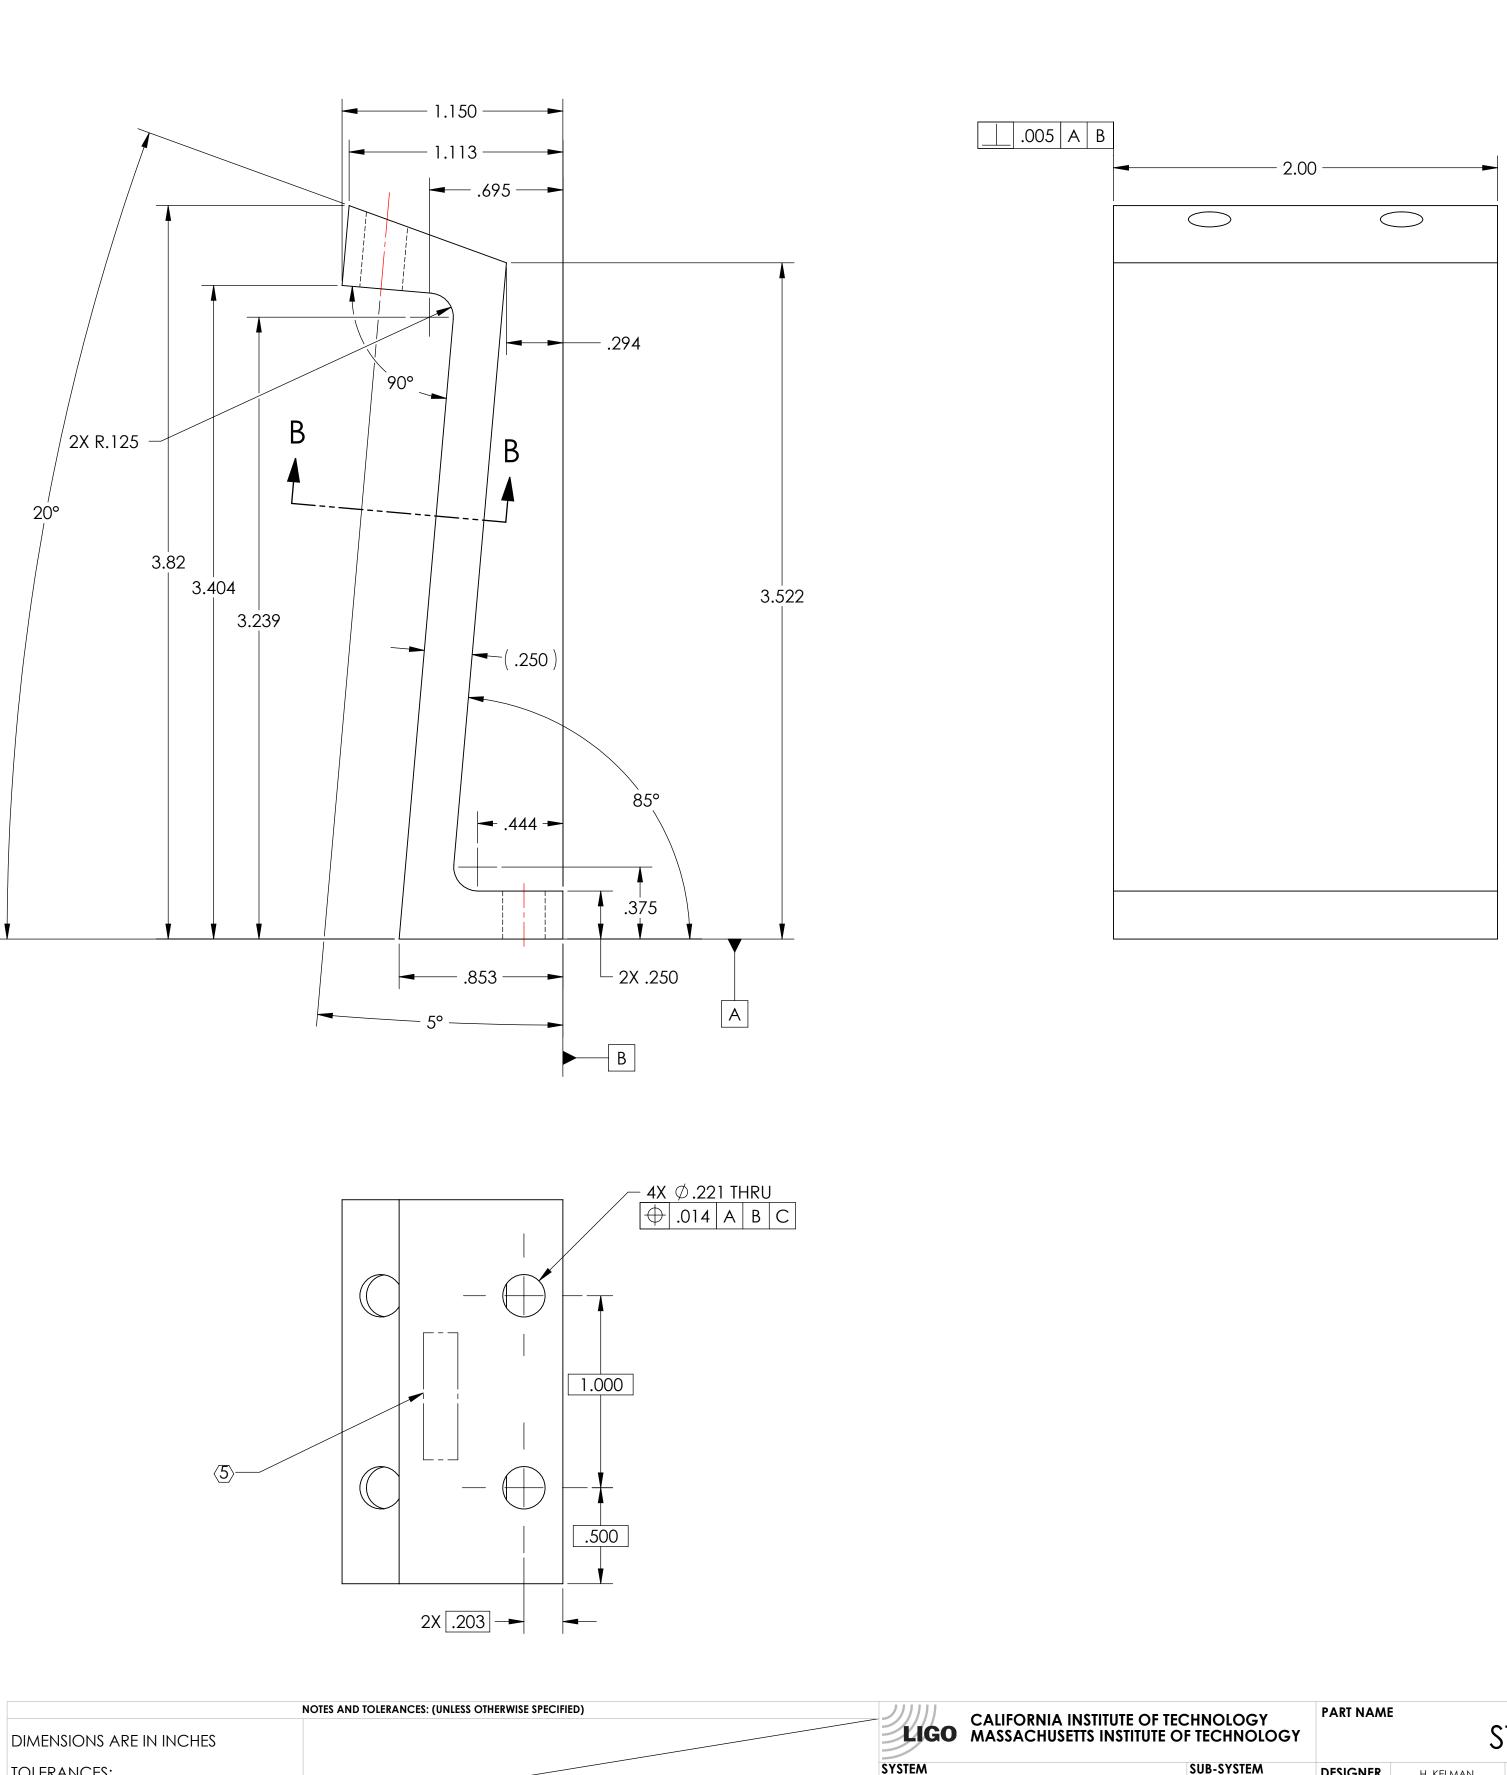

6 5

1. INTERPRET DRAWING PER ASME Y14.5-1994.

2. REMOVE ALL SHARP EDGES 0.005" to 0.015".

H 3. DO NOT SCALE FROM DRAWING.

G

4. ALL MACHINING FLUIDS MUST BE FULLY SYNTHETIC, FULLY WATER SOLUBLE AND FREE OF SULFUR, SILICONE, AND CHLORINE. REFER TO LIGO E0900237 FOR LIST OF APPROVED COOLANTS.

(5) SCRIBE, ENGRAVE (A VIBRATORY TOOL MAY BE USED), LASER MARK OR MECHANICALLY STAMP (NO INKS OR DYES) DRAWING PART NUMBER, REVISION (AND VARIANT OR "TYPE" IF APPLICABLE) ON NOTED SURFACE OF PART FOLLOWED ON THE NEXT LINE WITH A THREE DIGIT SERIAL NUMBER. SERIAL NUMBERS START AT 001 FOR THE FIRST ARTICLE AND PROCEED CONSECUTIVELY. USE MINIMUM 0.12" HIGH CHARACTERS, UNLESS THE SIZE OF THE PART DICTATES SMALLER CHARACTERS. EXAMPLE: DXXXXXX-VY, TYPE-XX, S/N XXX

6. MACHINE ALL SURFACES TO REMOVE OXIDES AND MILL FINISH, USE OF ABRASIVE REMOVAL TECHNIQUES IS NOT ALLOWED. REFER TO LIGO-E0900364

7. ALL PARTS SHALL BE MANUFACTURED IN ACCORDANCE WITH LIGO SPECIFICATION E0900364.

8. ALL MATERIAL IS TO BE VIRGIN MATERIAL (i.e. NO WELD REPAIRS, PLUGS OR RECYCLED MATERIAL). NO REPAIRS SHALL BE MADE UNLESS APPROVED IN ADVANCE, AND IN WRITING, BY LIGO LABORATORY. REFER TO LIGO-E0900364.

SECTION B-B SCALE 4 : 1

¥ 4

| TOLE | rances | • |
|------|--------|---|
| .XX  |        |   |
| .XXX | ± .005 |   |
|      |        |   |

6

MATERIAL

6061-T6 AI

ANGULAR ± 0.5°

63 µinch

FINISH

4

NEXT ASSY

D1002863 3

ADVANCED LIGO

3

| DRAWING TREE # | DCN #       | DATE        | REV. |
|----------------|-------------|-------------|------|
| <br>_          | E1000822-v1 | 19 MAY 2011 | v1   |
| -              | -           | -           | -    |
| -              | -           | -           | -    |
|                |             |             |      |
|                |             |             |      |
|                |             |             |      |
|                |             |             |      |
| 0              |             |             |      |
| 0              |             |             |      |
|                |             |             |      |