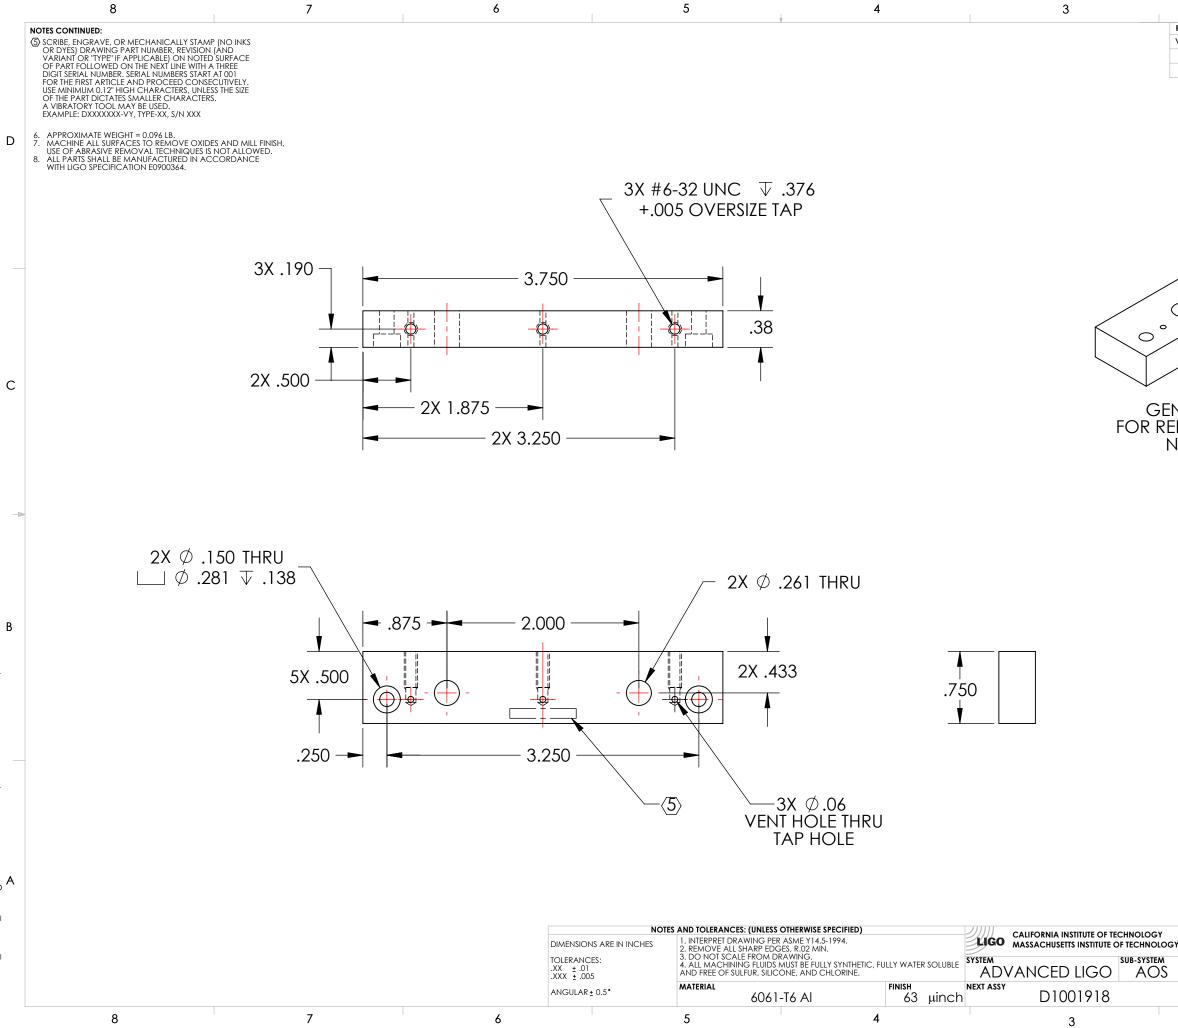

PART PDM REV: X-007, DRAWING PDM REV: X-008 window Flatform, D1001917\_aLIGO\_Wedge

| 1           |                    | 2                           | 1                 |            | 1            |      |
|-------------|--------------------|-----------------------------|-------------------|------------|--------------|------|
| RE          |                    | date<br>CT 2010             | dcm<br>E1000      | 1#<br>0563 | DRAWING TREE | #    |
| -           |                    | -                           | -                 |            | -            |      |
|             |                    |                             |                   |            |              |      |
|             |                    |                             |                   |            |              |      |
|             |                    |                             |                   |            |              | D    |
|             |                    |                             |                   |            |              |      |
|             |                    |                             |                   |            |              |      |
|             |                    |                             |                   | $\sim$     |              |      |
|             |                    |                             | $\bigcirc$        |            |              |      |
|             |                    |                             |                   |            |              |      |
|             |                    | °/                          |                   |            |              |      |
| Ć           |                    |                             |                   |            |              |      |
| •           |                    |                             |                   |            |              |      |
|             |                    |                             |                   |            |              |      |
| /           |                    |                             |                   |            |              |      |
|             |                    |                             |                   |            |              | C    |
| 'EIN<br>RFF | ERAL               | VIEW<br>CE ON               | IY                |            |              |      |
| N           | D SC/              | ALE                         |                   |            |              |      |
|             |                    |                             |                   |            |              |      |
|             |                    |                             |                   |            |              |      |
|             |                    |                             |                   |            |              | -    |
|             |                    |                             |                   |            |              |      |
|             |                    |                             |                   |            |              |      |
|             |                    |                             |                   |            |              |      |
|             |                    |                             |                   |            |              |      |
|             |                    |                             |                   |            |              | В    |
|             |                    |                             |                   |            |              |      |
|             |                    |                             |                   |            |              |      |
|             |                    |                             |                   |            |              |      |
|             |                    |                             |                   |            |              |      |
|             |                    |                             |                   |            |              |      |
|             |                    |                             |                   |            |              |      |
|             |                    |                             |                   |            |              |      |
|             |                    |                             |                   |            |              |      |
|             |                    |                             |                   |            |              |      |
|             |                    |                             |                   |            |              | A    |
|             |                    |                             |                   |            |              |      |
|             |                    |                             |                   |            |              |      |
| Y<br>.OGY   | PART NAM           | E                           | INPUT BA          | AFFLE BASE | _            |      |
| M           |                    |                             | JUL 2010 SIZE DWC | . NO.      |              | REV. |
|             | DRAFTER<br>CHECKER | TQ. NGUYEN 24 /<br>M. SMITH | AUG 2010 B        | D100       |              | v1   |
|             | APPROVAL           |                             |                   |            | SHEET        |      |