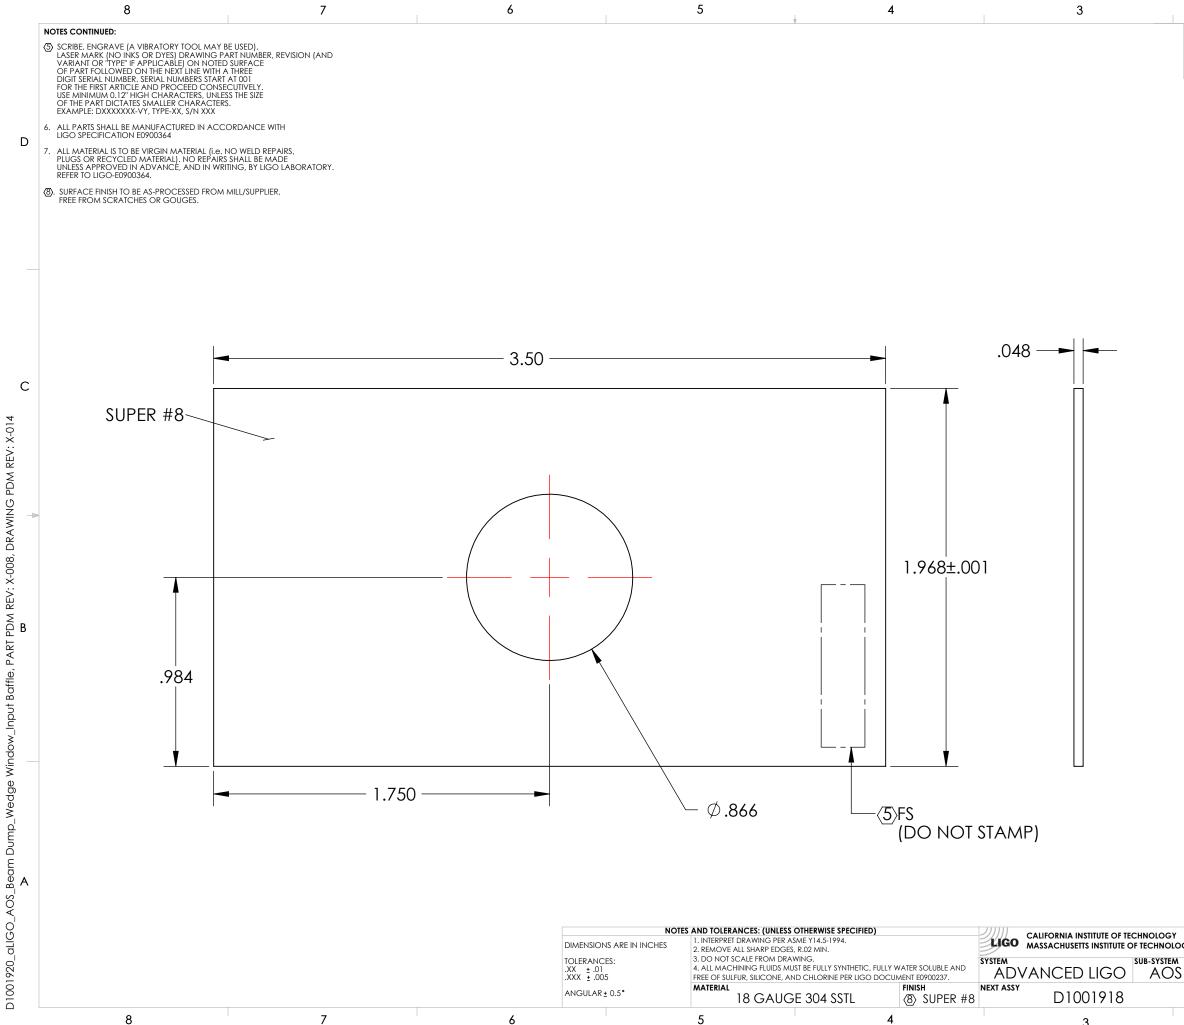

3

|                                                |                     | 2                    |               |                 | 1          |            |
|------------------------------------------------|---------------------|----------------------|---------------|-----------------|------------|------------|
| RE<br>V                                        | v.<br>1 7 O         | date<br>CT 2010      | F1(           | dcn #<br>)00563 | DRAWING TR | EE #       |
| V                                              | 2 25 C              | CT 2011              | E10           | 000563          | -          |            |
|                                                | -                   | -                    |               | -               | -          |            |
| GENERAL VIEW<