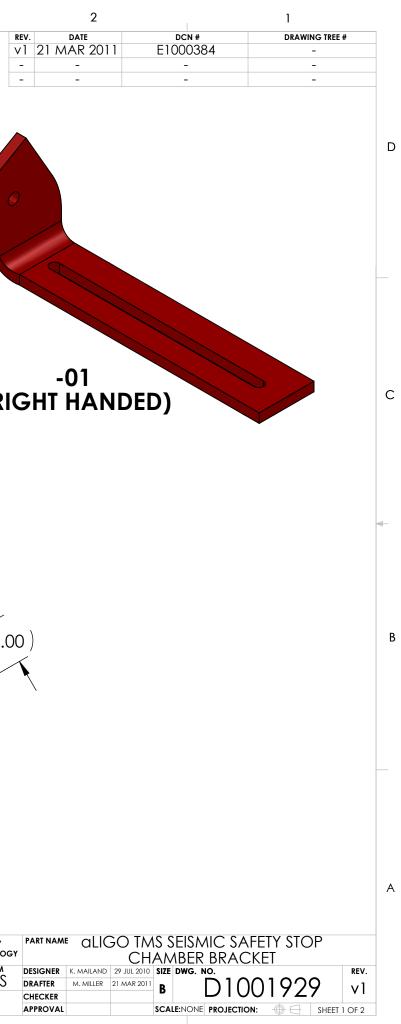

| NOTES CONTINUED:                                                                                                                                                                                                                                                                                                                                                                                                                                                                                                                                                                                                         |                                                                                         |
|--------------------------------------------------------------------------------------------------------------------------------------------------------------------------------------------------------------------------------------------------------------------------------------------------------------------------------------------------------------------------------------------------------------------------------------------------------------------------------------------------------------------------------------------------------------------------------------------------------------------------|-----------------------------------------------------------------------------------------|
| <ul> <li>MACHINE ALL SURFACES TO REMOVE OXIDES AND MILL FINISH,<br/>USE OF ABRASIVE REMOVAL TECHNIQUES IS NOT ALLOWED.</li> <li>8. ALL PARTS SHALL BE MANUFACTURED IN ACCORDANCE<br/>WITH LIGO SPECIFICATION E0900364.</li> <li>9. NO REPAIRS SHALL BE MADE UNLESS APPROVED IN ADVANCE, AND IN WRITING,<br/>BY LIGO LABORATORY. IN GENERAL WELD REPAIRS AND PRESS FIT INSERT REPAIRS<br/>ARE NEVER ACCEPTABLE: THE MATERIAL SHOUL DBE MADE WITH VIRGIN MATERIAL.<br/>SPECIAL CIRCUMSTANCES CAN BE REVIEWED IF / WHEN BROUGHT TO THE<br/>ATTENTION OF LIGO CONTRACTING OFFICER'S REPRESSITUTIVE (COTR) THROUGH</li> </ul> |                                                                                         |
| ARE NEVER ACCEPTABLE; THE MATERIAL SHOUL DBE MADE WITH VIRGIN MATERIAL.<br>SPECIAL CIRCUMSTANCES CAN BE REVIEWED IF / WHEN BROUGHT TO THE<br>ATTENTION OF LIGO CONTRACTING OFFICER'S REPRESENTITIVE (COTR) THROUGH                                                                                                                                                                                                                                                                                                                                                                                                       |                                                                                         |
| $\sqrt{-\langle 5 \rangle}$                                                                                                                                                                                                                                                                                                                                                                                                                                                                                                                                                                                              |                                                                                         |
|                                                                                                                                                                                                                                                                                                                                                                                                                                                                                                                                                                                                                          |                                                                                         |
|                                                                                                                                                                                                                                                                                                                                                                                                                                                                                                                                                                                                                          |                                                                                         |
|                                                                                                                                                                                                                                                                                                                                                                                                                                                                                                                                                                                                                          |                                                                                         |
|                                                                                                                                                                                                                                                                                                                                                                                                                                                                                                                                                                                                                          | ( 1.00 )                                                                                |
| .27 7.44                                                                                                                                                                                                                                                                                                                                                                                                                                                                                                                                                                                                                 |                                                                                         |
|                                                                                                                                                                                                                                                                                                                                                                                                                                                                                                                                                                                                                          |                                                                                         |
|                                                                                                                                                                                                                                                                                                                                                                                                                                                                                                                                                                                                                          |                                                                                         |
| R.38                                                                                                                                                                                                                                                                                                                                                                                                                                                                                                                                                                                                                     |                                                                                         |
|                                                                                                                                                                                                                                                                                                                                                                                                                                                                                                                                                                                                                          | V                                                                                       |
| -01 (RIGHT HANDED) SHOWN DETAILED<br>-02 (LEFT HANDED) BEND OPPOSITE                                                                                                                                                                                                                                                                                                                                                                                                                                                                                                                                                     |                                                                                         |
|                                                                                                                                                                                                                                                                                                                                                                                                                                                                                                                                                                                                                          |                                                                                         |
| IQUERANCES: 2. DO NOT SCALE FROM DRAWING.                                                                                                                                                                                                                                                                                                                                                                                                                                                                                                                                                                                | GO CALIFORNIA INSTITUTE OF TECHNO<br>MASSACHUSETTS INSTITUTE OF TECHNO<br>MOVANCED LIGO |