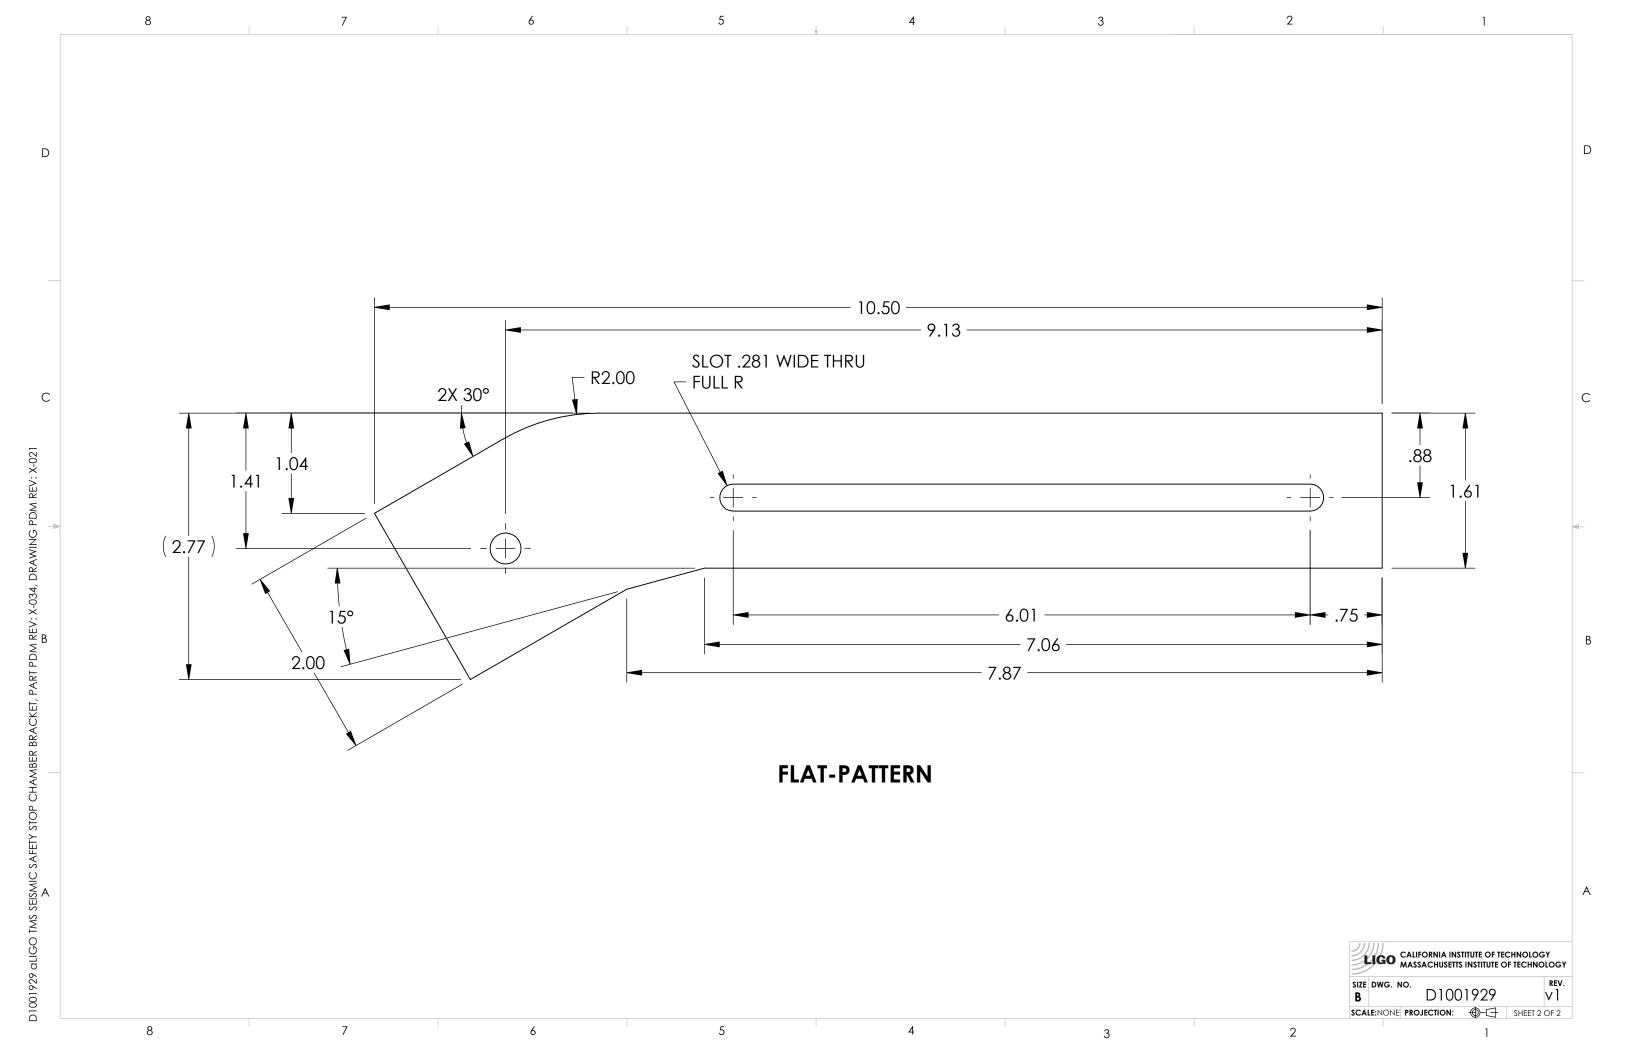

| NOTES CONTINUED:                                                                                                                                                                                                                                                                                                                                                                                                                                                                                                                                                                                                         |                                                                                         |
|--------------------------------------------------------------------------------------------------------------------------------------------------------------------------------------------------------------------------------------------------------------------------------------------------------------------------------------------------------------------------------------------------------------------------------------------------------------------------------------------------------------------------------------------------------------------------------------------------------------------------|-----------------------------------------------------------------------------------------|
| <ul> <li>MACHINE ALL SURFACES TO REMOVE OXIDES AND MILL FINISH,<br/>USE OF ABRASIVE REMOVAL TECHNIQUES IS NOT ALLOWED.</li> <li>8. ALL PARTS SHALL BE MANUFACTURED IN ACCORDANCE<br/>WITH LIGO SPECIFICATION E0900364.</li> <li>9. NO REPAIRS SHALL BE MADE UNLESS APPROVED IN ADVANCE, AND IN WRITING,<br/>BY LIGO LABORATORY. IN GENERAL WELD REPAIRS AND PRESS FIT INSERT REPAIRS<br/>ARE NEVER ACCEPTABLE: THE MATERIAL SHOUL DBE MADE WITH VIRGIN MATERIAL.<br/>SPECIAL CIRCUMSTANCES CAN BE REVIEWED IF / WHEN BROUGHT TO THE<br/>ATTENTION OF LIGO CONTRACTING OFFICER'S REPRESSITUTIVE (COTR) THROUGH</li> </ul> |                                                                                         |
| ARE NEVER ACCEPTABLE; THE MATERIAL SHOUL DBE MADE WITH VIRGIN MATERIAL.<br>SPECIAL CIRCUMSTANCES CAN BE REVIEWED IF / WHEN BROUGHT TO THE<br>ATTENTION OF LIGO CONTRACTING OFFICER'S REPRESENTITIVE (COTR) THROUGH                                                                                                                                                                                                                                                                                                                                                                                                       |                                                                                         |
| $\sqrt{-\langle 5 \rangle}$                                                                                                                                                                                                                                                                                                                                                                                                                                                                                                                                                                                              |                                                                                         |
|                                                                                                                                                                                                                                                                                                                                                                                                                                                                                                                                                                                                                          |                                                                                         |
|                                                                                                                                                                                                                                                                                                                                                                                                                                                                                                                                                                                                                          |                                                                                         |
|                                                                                                                                                                                                                                                                                                                                                                                                                                                                                                                                                                                                                          |                                                                                         |
|                                                                                                                                                                                                                                                                                                                                                                                                                                                                                                                                                                                                                          | ( 1.00 )                                                                                |
| .27 7.44                                                                                                                                                                                                                                                                                                                                                                                                                                                                                                                                                                                                                 |                                                                                         |
|                                                                                                                                                                                                                                                                                                                                                                                                                                                                                                                                                                                                                          |                                                                                         |
|                                                                                                                                                                                                                                                                                                                                                                                                                                                                                                                                                                                                                          |                                                                                         |
| R.38                                                                                                                                                                                                                                                                                                                                                                                                                                                                                                                                                                                                                     |                                                                                         |
|                                                                                                                                                                                                                                                                                                                                                                                                                                                                                                                                                                                                                          | V                                                                                       |
| -01 (RIGHT HANDED) SHOWN DETAILED<br>-02 (LEFT HANDED) BEND OPPOSITE                                                                                                                                                                                                                                                                                                                                                                                                                                                                                                                                                     |                                                                                         |
|                                                                                                                                                                                                                                                                                                                                                                                                                                                                                                                                                                                                                          |                                                                                         |
| IQUERANCES: 2. DO NOT SCALE FROM DRAWING.                                                                                                                                                                                                                                                                                                                                                                                                                                                                                                                                                                                | GO CALIFORNIA INSTITUTE OF TECHNO<br>MASSACHUSETTS INSTITUTE OF TECHNO<br>MOVANCED LIGO |