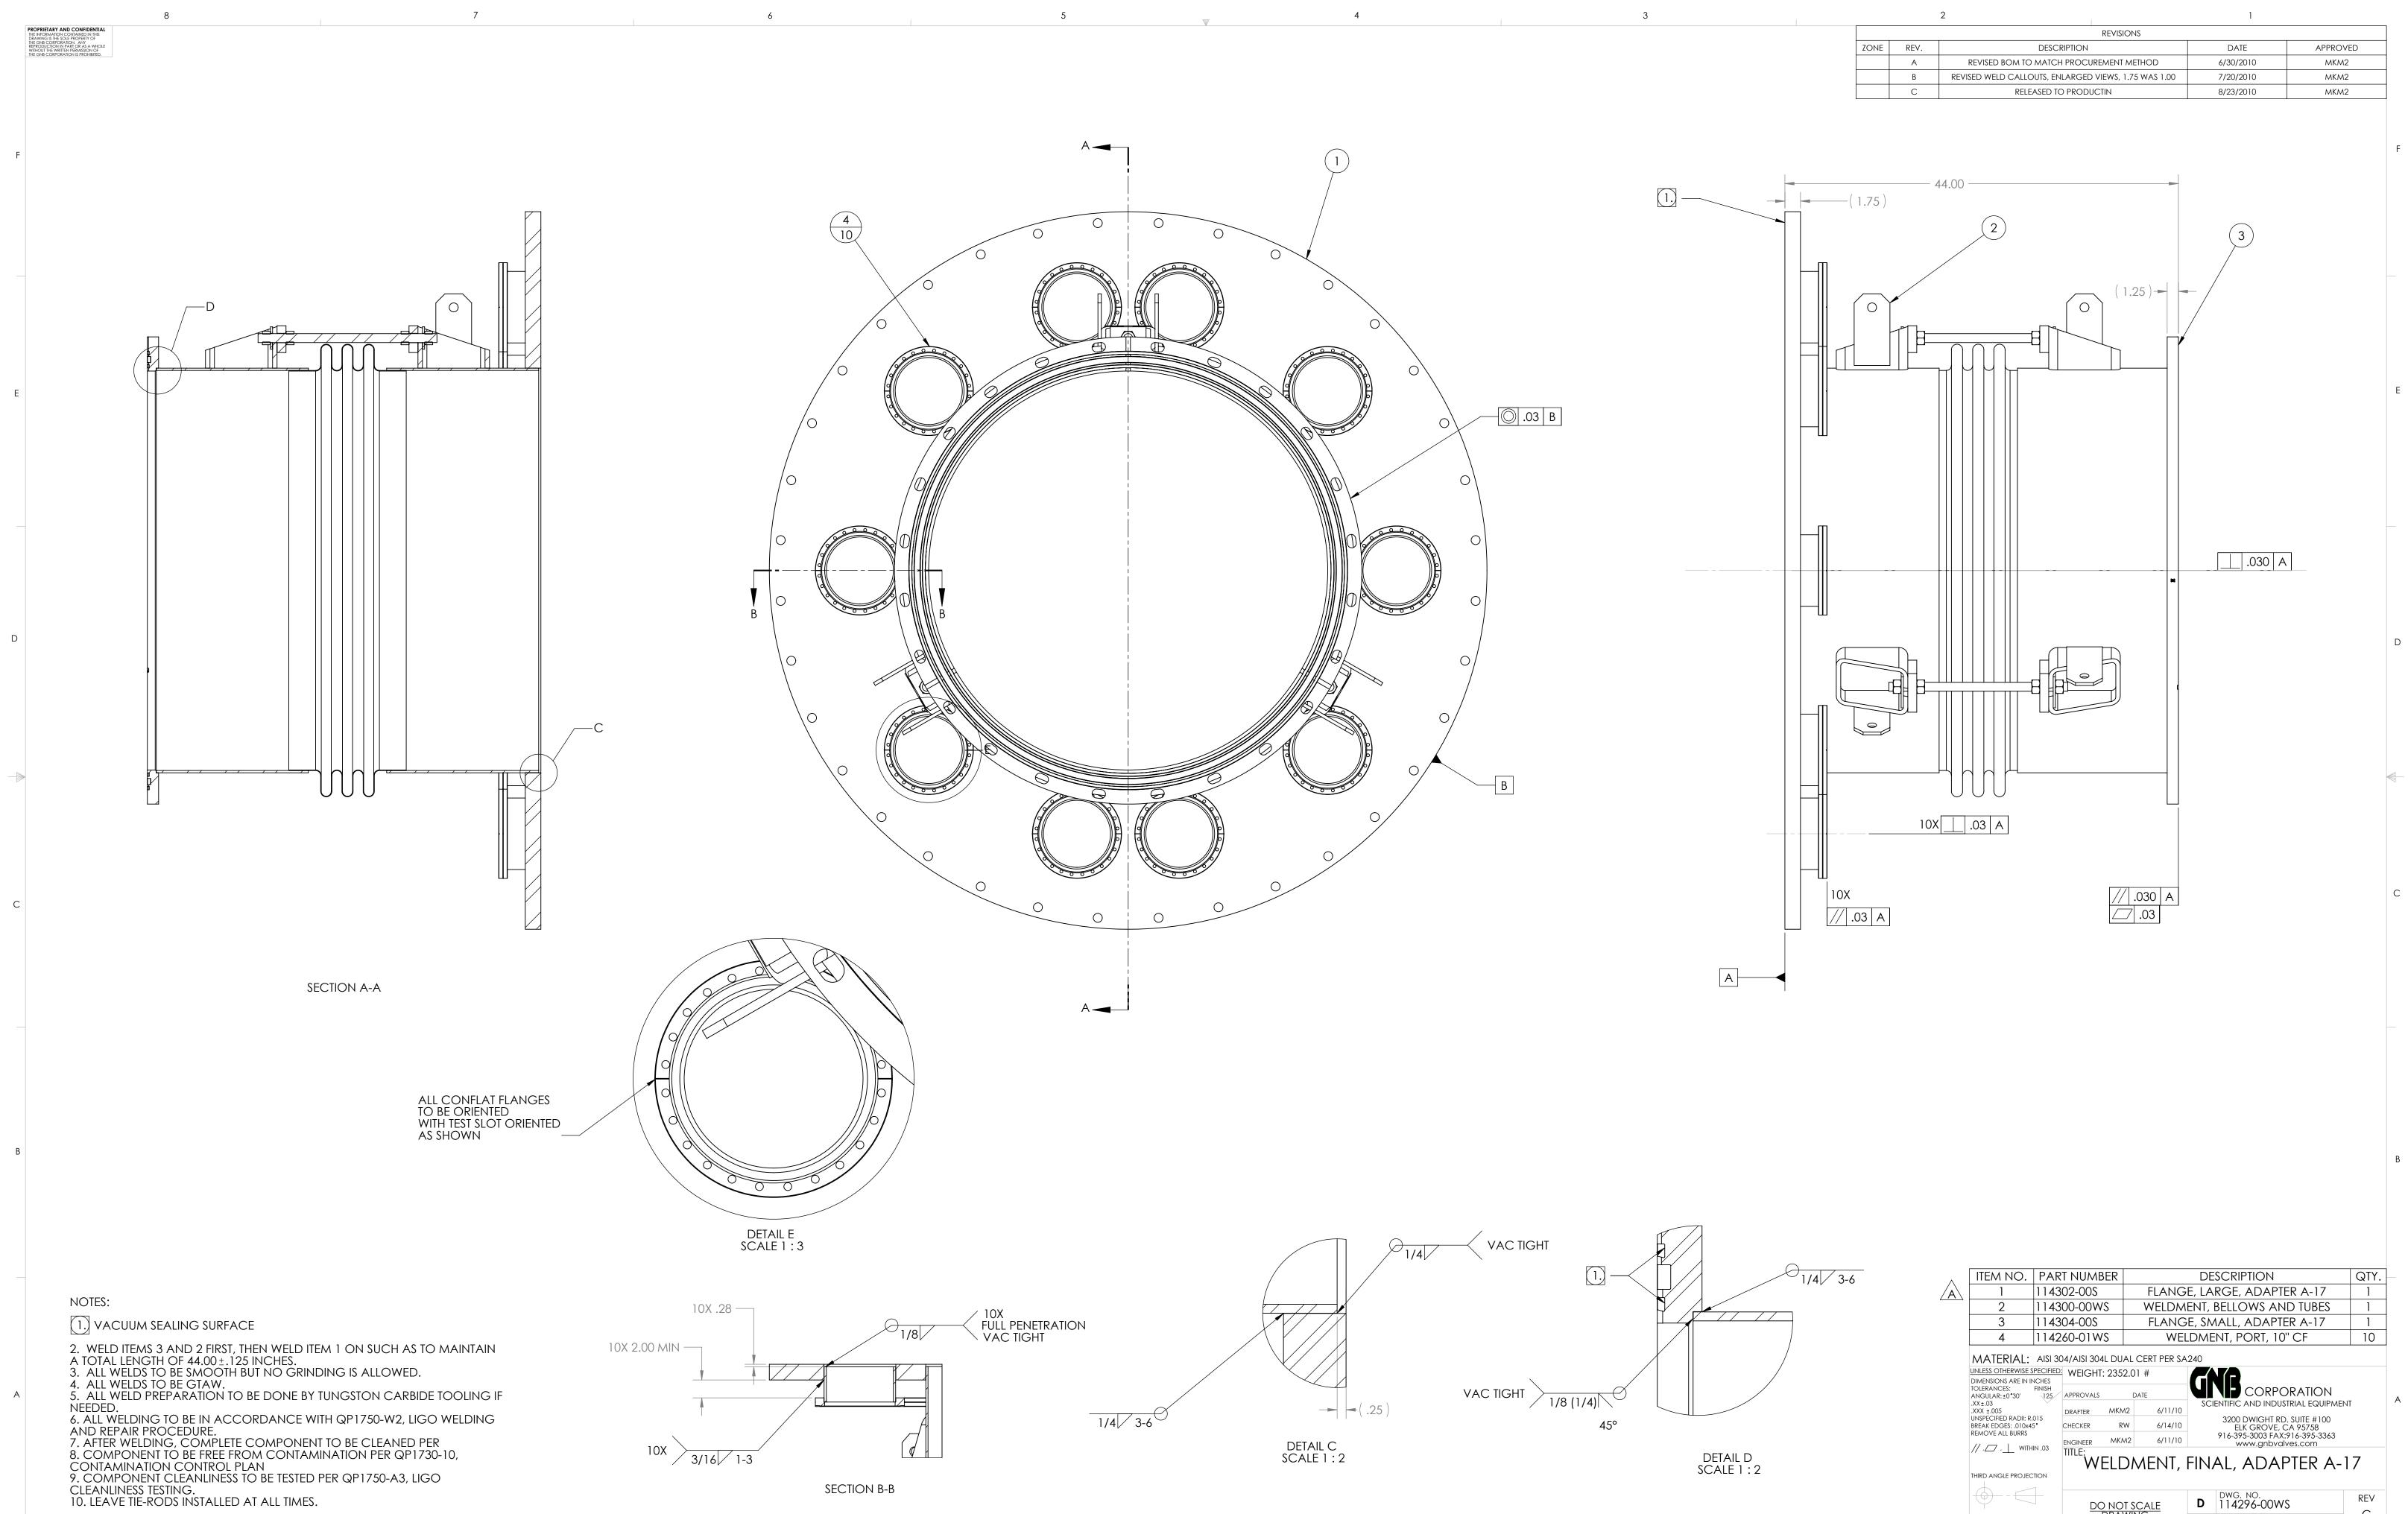

|           |      | 2                                                    | 1         |          |  |  |  |  |
|-----------|------|------------------------------------------------------|-----------|----------|--|--|--|--|
| REVISIONS |      |                                                      |           |          |  |  |  |  |
| ZONE      | REV. | DESCRIPTION                                          | DATE      | APPROVED |  |  |  |  |
|           | A    | REVISED BOM TO MATCH PROCUREMENT METHOD              | 6/30/2010 | MKM2     |  |  |  |  |
|           | В    | REVISED WELD CALLOUTS, ENLARGED VIEWS, 1.75 WAS 1.00 | 7/20/2010 | MKM2     |  |  |  |  |
|           | С    | RELEASED TO PRODUCTIN                                | 8/23/2010 | MKM2     |  |  |  |  |

| ITEM NO.                                                                                                                                                                                                    | PART NUMBER                         |                                                       |                         | DESCRIPTION                                          |   |                                                   | QTY.                                                                                                                          |     |
|-------------------------------------------------------------------------------------------------------------------------------------------------------------------------------------------------------------|-------------------------------------|-------------------------------------------------------|-------------------------|------------------------------------------------------|---|---------------------------------------------------|-------------------------------------------------------------------------------------------------------------------------------|-----|
| 1                                                                                                                                                                                                           | 114302-00S                          |                                                       |                         | FLANGE, LARGE, ADAPTER A-17 1                        |   |                                                   |                                                                                                                               | 1   |
| 2                                                                                                                                                                                                           | 1143                                | 00-00                                                 | /S                      | WELDMENT, BELLOWS AND TUBES 1                        |   |                                                   |                                                                                                                               | 1   |
| 3                                                                                                                                                                                                           | 1143                                | 304-00S                                               |                         | FLANGE, SMALL, ADAPTER A-171WELDMENT, PORT, 10" CF10 |   |                                                   |                                                                                                                               |     |
| 4                                                                                                                                                                                                           | 114260-01WS                         |                                                       | /S                      |                                                      |   |                                                   |                                                                                                                               | 10  |
| UNLESS OTHERWISE S<br>DIMENSIONS ARE IN II<br>TOLERANCES:<br>ANGULAR: ±0°30'<br>.XX±.03<br>.XXX ±.005<br>UNSPECIFIED RADII: R<br>BREAK EDGES: .010x4<br>REMOVE ALL BURRS<br>// , WITH<br>THIRD ANGLE PROJEC | NCHES<br>FINISH<br>125<br>015<br>5° | APPROVALS<br>DRAFTER<br>CHECKER<br>ENGINEER<br>TITLE: | MKM2<br>RW<br>MKM2      | DATE 6/11/10<br>6/14/10<br>6/11/10                   | 3 | IFIC ANE<br>200 DWI<br>ELK GI<br>6-395-30<br>www. | ORPORATION<br>DINDUSTRIAL EQUIPM<br>GHT RD. SUITE #100<br>ROVE, CA 95758<br>03 FAX:916-395-3363<br>gnbvalves.com<br>DAPTER A- |     |
|                                                                                                                                                                                                             |                                     | D                                                     | <u>) not s</u><br>Drawi | CALE                                                 |   | wg. no<br>1 <b>4296</b> :                         | -00WS                                                                                                                         | REV |