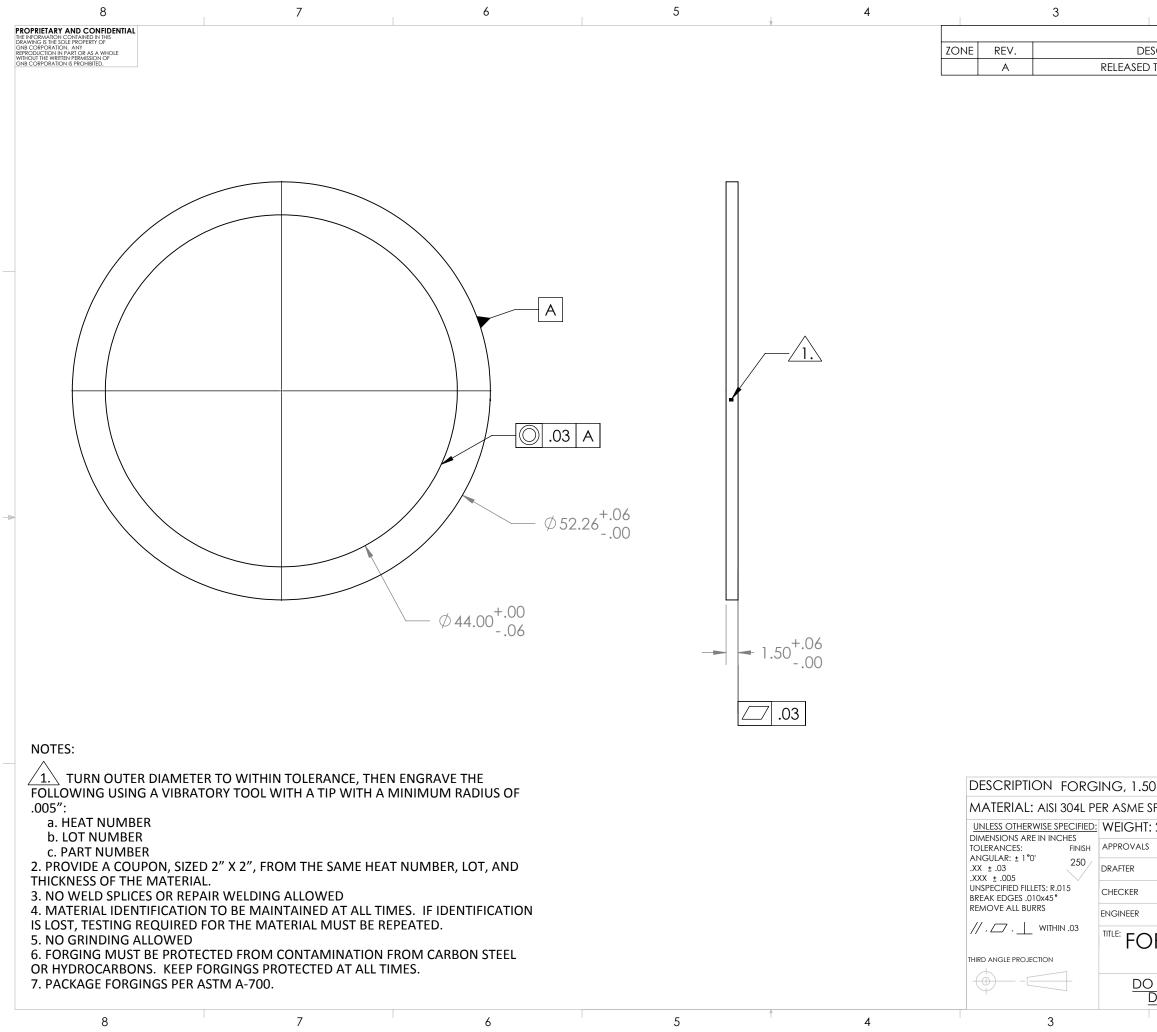

| REVISIONS              |                                                                                                          |                |
|------------------------|----------------------------------------------------------------------------------------------------------|----------------|
| escription             | DATE                                                                                                     | APPROVED       |
| TO PRODUCTION          | 8/20/2010                                                                                                | MKM2           |
|                        |                                                                                                          |                |
|                        |                                                                                                          |                |
|                        |                                                                                                          |                |
|                        |                                                                                                          |                |
|                        |                                                                                                          |                |
|                        |                                                                                                          |                |
|                        |                                                                                                          |                |
|                        |                                                                                                          |                |
|                        |                                                                                                          |                |
|                        |                                                                                                          |                |
|                        |                                                                                                          |                |
|                        |                                                                                                          |                |
|                        |                                                                                                          |                |
|                        |                                                                                                          |                |
|                        |                                                                                                          |                |
|                        |                                                                                                          |                |
|                        |                                                                                                          |                |
|                        |                                                                                                          |                |
|                        |                                                                                                          |                |
|                        |                                                                                                          |                |
|                        |                                                                                                          | -              |
|                        |                                                                                                          |                |
|                        |                                                                                                          |                |
|                        |                                                                                                          |                |
|                        |                                                                                                          |                |
|                        |                                                                                                          |                |
|                        |                                                                                                          |                |
|                        |                                                                                                          |                |
|                        |                                                                                                          |                |
|                        |                                                                                                          |                |
|                        |                                                                                                          |                |
|                        |                                                                                                          |                |
|                        |                                                                                                          |                |
| 0 THK, 44.00 ID, 52.26 | OD                                                                                                       |                |
| SPEC SA-182 GRADE F; / | MAX SULFER CONTENT .0                                                                                    | 06%            |
| : 270.73#              |                                                                                                          |                |
| G DATE                 |                                                                                                          |                |
| MKM2 6/14/10           | SCIENTIFIC AND INDUST                                                                                    | RIAL EQUIPMENT |
| RW 6/14/10             | 3200 DWIGHT RD. SUITE 100<br>ELK GROVE, CA, 95758<br>916-395-3003 FAX: 916-395-3363<br>www.gnbvalves.com |                |
| MKM2 6/14/10           |                                                                                                          |                |
| RGING, 44 ID           | ), 52.26 OD, G                                                                                           | ROOVED         |
|                        | DWG. NO. 11400 C 00                                                                                      | REV            |
| D NOT SCALE            |                                                                                                          | A A            |
| 2                      |                                                                                                          |                |