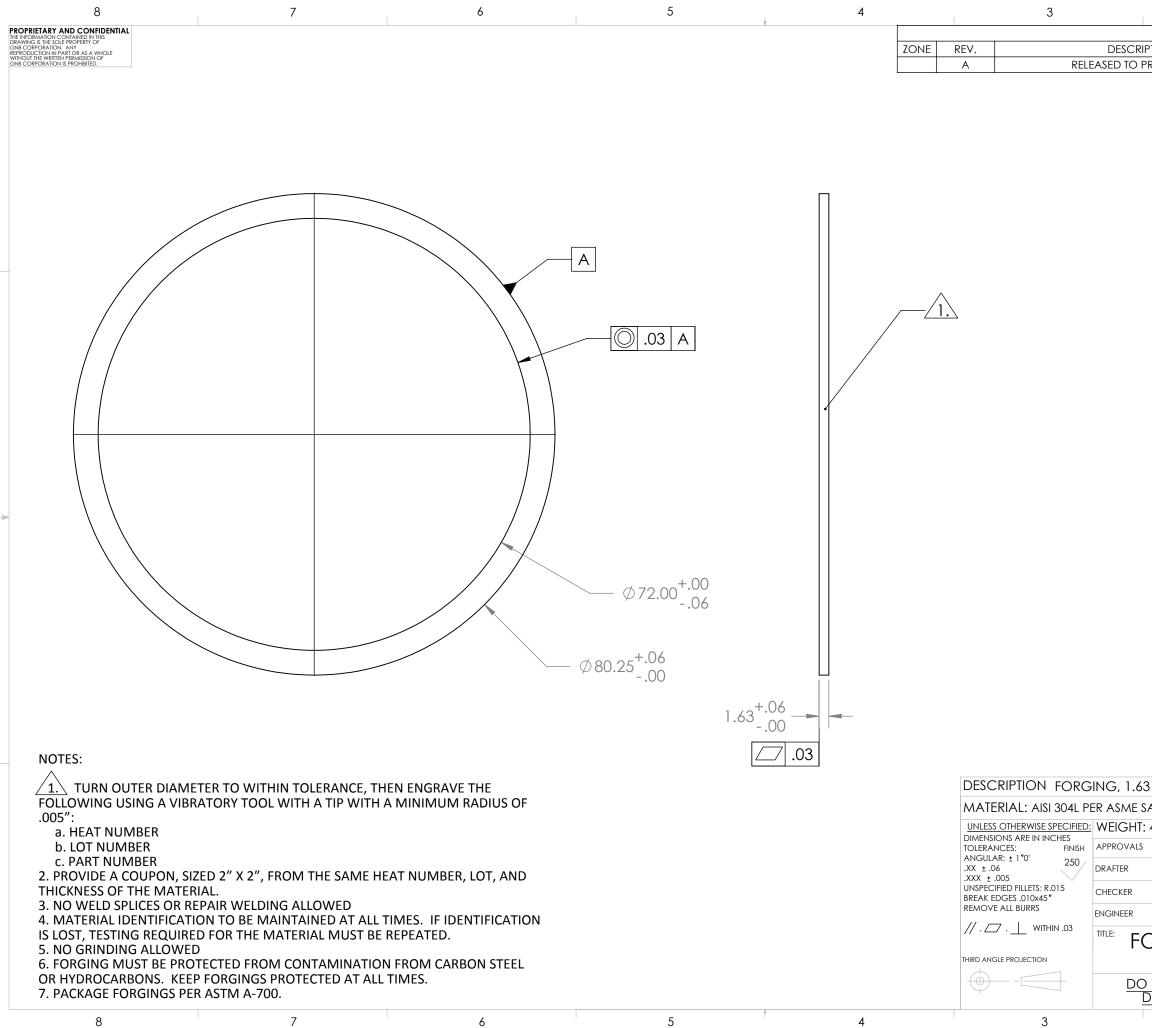

| 3 THK, 72.00 ID, 80.25 OD                |         |                                                                                                          |       |  |  |
|------------------------------------------|---------|----------------------------------------------------------------------------------------------------------|-------|--|--|
| SA-182 GRADE F; MAX SULFUR CONTENT .006% |         |                                                                                                          |       |  |  |
| : 463.32#                                |         |                                                                                                          |       |  |  |
|                                          | DATE    |                                                                                                          | N     |  |  |
| MKM2                                     | 6/14/10 | SCIENTIFIC AND INDUSTRIAL EQ                                                                             |       |  |  |
| RW                                       | 6/14/10 | 3200 DWIGHT RD. SUITE 100<br>ELK GROVE, CA, 95758<br>916-395-3003 FAX: 916-395-3363<br>www.gnbvalves.com |       |  |  |
| MKM2                                     | 6/14/10 |                                                                                                          |       |  |  |
| ORGING, FLANGE, 72 ID X 80.25 OD         |         |                                                                                                          |       |  |  |
| D NOT SCALE<br>DRAWING                   |         | <b>B</b> <sup>DWG. NO.</sup> 114326-00S<br>SCALE: 1:16 SHEET 1 OF                                        | A REV |  |  |
|                                          | 2       | 1                                                                                                        |       |  |  |