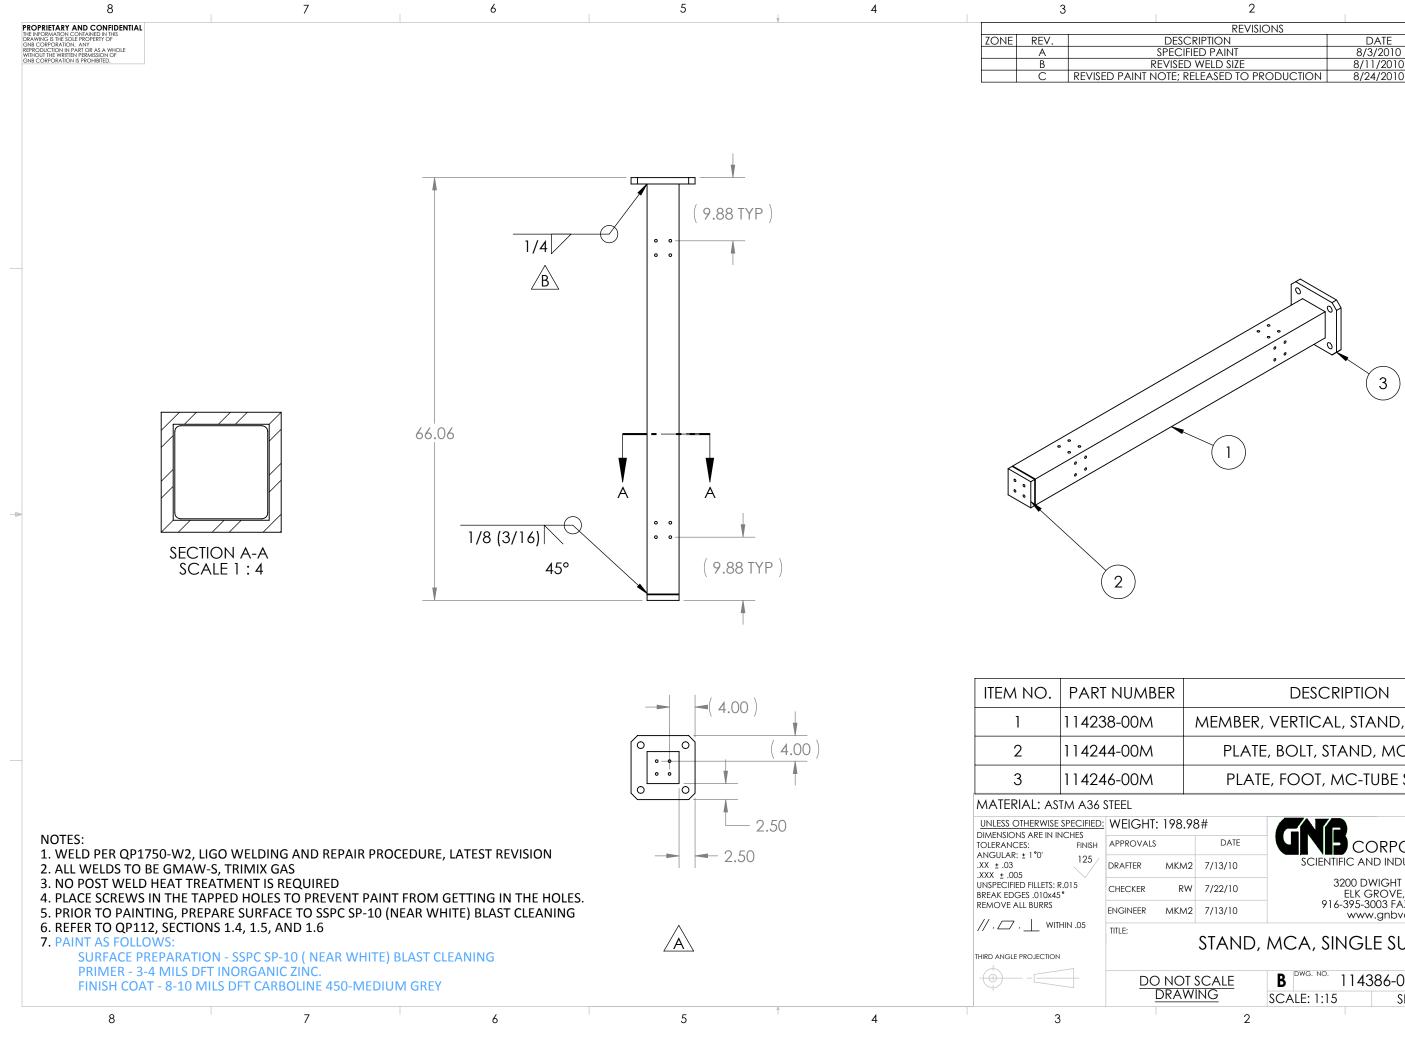

| Ζ                            |           | I        |
|------------------------------|-----------|----------|
| REVISIONS                    |           |          |
| DESCRIPTION                  | DATE      | APPROVED |
| SPECIFIED PAINT              | 8/3/2010  | MKM2     |
| REVISED WELD SIZE            | 8/11/2010 | MKM2     |
| NOTE: RELEASED TO PRODUCTION | 8/24/2010 | MKM2     |

| MEMBER, VERTICAL, STAND, MC TUBES | 1 |
|-----------------------------------|---|
|                                   | • |
| PLATE, BOLT, STAND, MC TUBES      | 1 |
| PLATE, FOOT, MC-TUBE STAND        | 1 |

| : 198.98                   | 8#      |                                                     |  |  |
|----------------------------|---------|-----------------------------------------------------|--|--|
|                            | DATE    | <b>VIND</b> CORPORATION                             |  |  |
| MKM2                       | 7/13/10 | SCIENTIFIC AND INDUSTRIAL EQUIPMENT                 |  |  |
| RW                         | 7/22/10 | 3200 DWIGHT RD. SUITE 100<br>ELK GROVE, CA, 95758   |  |  |
| MKM2                       | 7/13/10 | 916-395-3003 FAX: 916-395-3363<br>www.gnbvalves.com |  |  |
| STAND, MCA, SINGLE SUPPORT |         |                                                     |  |  |

| NOT SCALE | <b>B</b> <sup>DWG. NO.</sup> 112 | <b>B</b> <sup>DWG. NO.</sup> 114386-00WM |   |
|-----------|----------------------------------|------------------------------------------|---|
| DRAWING   | SCALE: 1:15                      | SHEET 1 OF 1                             | C |
| 2         |                                  | 1                                        |   |