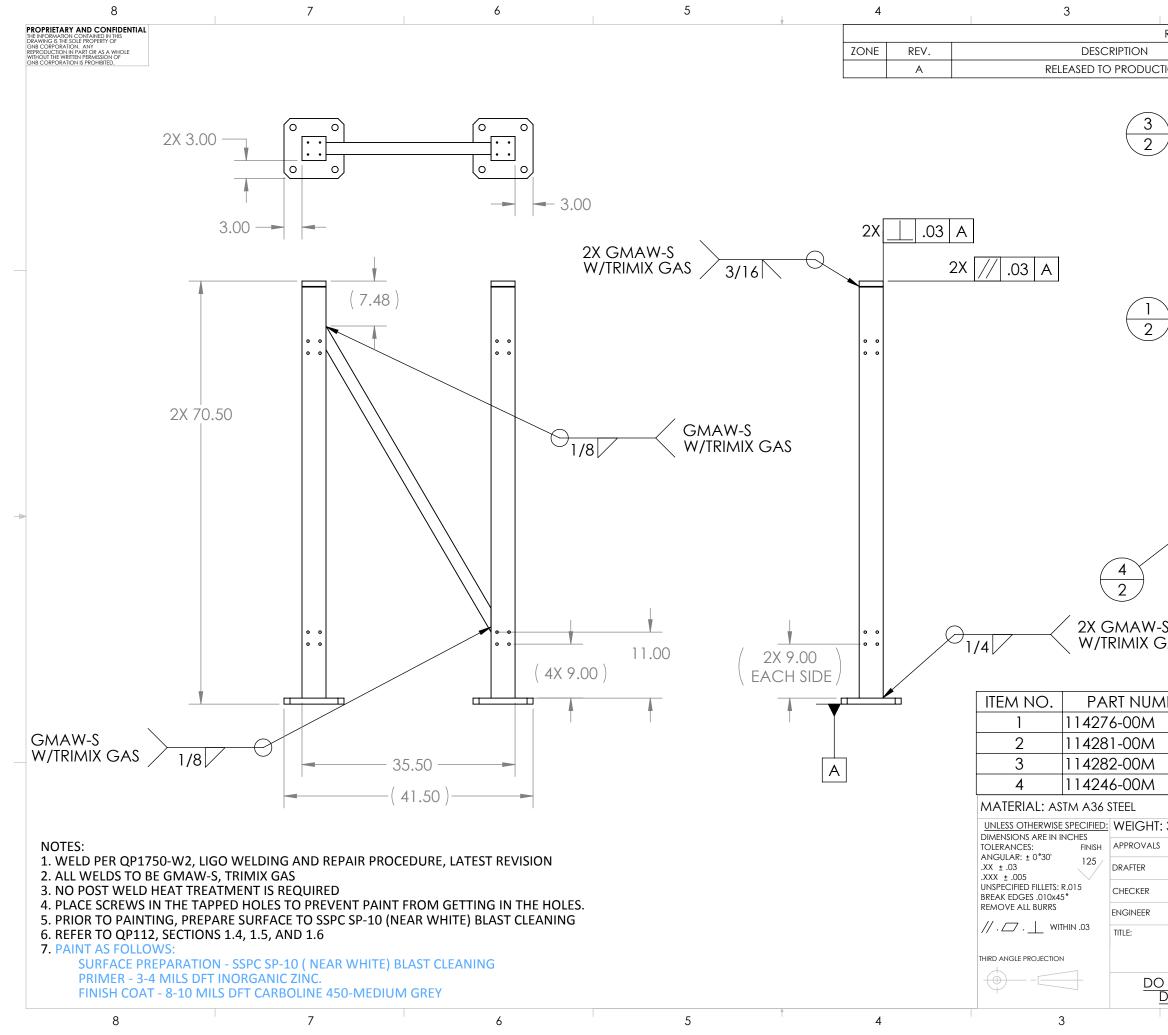

| I                | 2            |                                                        | 1                  |      |
|------------------|--------------|--------------------------------------------------------|--------------------|------|
| REVISIC          | DNS          |                                                        |                    |      |
|                  |              | DATE                                                   | APPR               | OVED |
| TION             |              | 8/23/2010                                              | MK                 | M2   |
| -S<br>GAS        |              |                                                        |                    |      |
| ABER             |              | DESCRIPTION                                            |                    | QTY. |
|                  |              | MEMBER, VERTICAL,                                      |                    | 2    |
|                  |              | BRACE, STAND                                           |                    | 1    |
| F                |              | PLATE, BOLT, STAND                                     |                    | 2    |
|                  |              | FOOT, MC-TUBE                                          |                    | 2    |
|                  |              | -, I OOI, MOTODE                                       |                    | ۷.   |
| : 363.20         | )#<br>Date   |                                                        | ORATION            |      |
| MKM2             | 7/7/10       | SCIENTIFIC AND INDUSTRIAL EQUIPMENT                    |                    |      |
| ER               | 8/16/10      | 3200 DWIGHT RD. SUITE 100                              |                    |      |
| MKM2             | 7/7/10       | ELK GROVE, CA, 95758<br>916-395-3003 FAX: 916-395-3363 |                    |      |
|                  |              | ELDMENT, STAN                                          |                    |      |
|                  |              | MIDSTATION SPOOL                                       | <b>0</b> 1 4 4 5 4 | REV  |
| D NOT S<br>DRAWI | <u>SCALE</u> | <b>B</b> 1142/5-0                                      |                    | Δ    |
|                  |              | SCALE: 1:16 S                                          | HEET 1 OF 1        |      |
|                  | 2            |                                                        | 1                  |      |