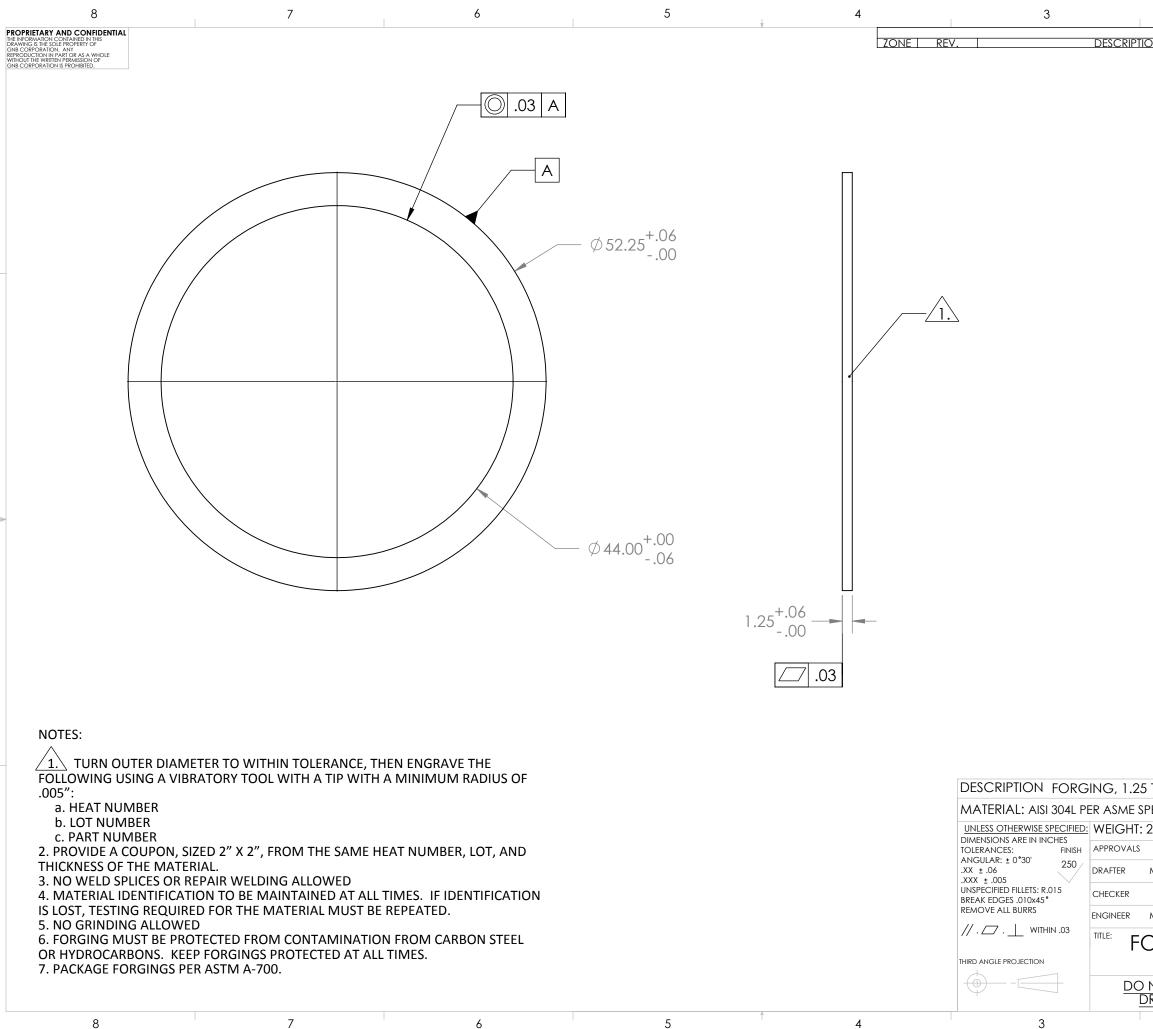

| 5 THK, 44.00 ID, 52.25 OD                           |         |                                                     |  |  |
|-----------------------------------------------------|---------|-----------------------------------------------------|--|--|
| SPEC SA-182 GRADE F; MAX SULFUR CONTENT .006%       |         |                                                     |  |  |
| : 225.31#                                           |         |                                                     |  |  |
| ;                                                   | DATE    |                                                     |  |  |
| MKM2                                                | 6/14/10 | SCIENTIFIC AND INDUSTRIAL EQUIPMENT                 |  |  |
| RW                                                  | 6/14/10 | 3200 DWIGHT RD. SUITE 100<br>ELK GROVE, CA, 95758   |  |  |
| MKM2                                                | 6/14/10 | 916-395-3003 FAX: 916-395-3363<br>www.gnbvalves.com |  |  |
| ORGING, FLANGE, 44ID X 52.25 OD                     |         |                                                     |  |  |
|                                                     |         |                                                     |  |  |
| D NOT SCALE <b>B</b> <sup>DWG. NO.</sup> 114292-005 |         |                                                     |  |  |
| DRAWING SCALE: 1:12 SHEET 1 OF 1                    |         |                                                     |  |  |
|                                                     | 2       | 1                                                   |  |  |