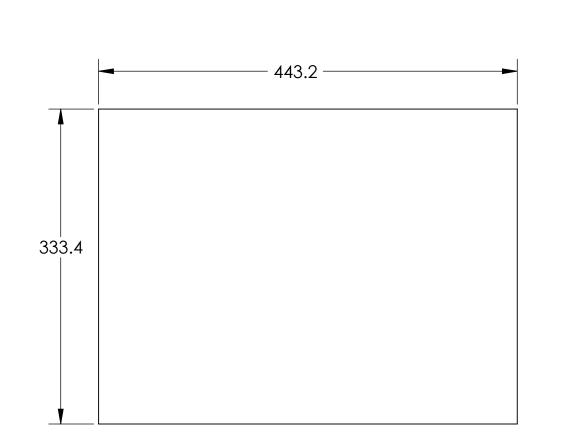

2 REQ'D

UPPER SIDE SKIN

MATERIAL: .12 THICK 6061 OR 5052 ALUM ALLOY

— 443.2 —

SURFACE FINISH: 32 µinch

2 REQ'D

LOWER SIDE SKIN

MATERIAL: .12 THICK 6061 OR 5052 ALUM ALLOY