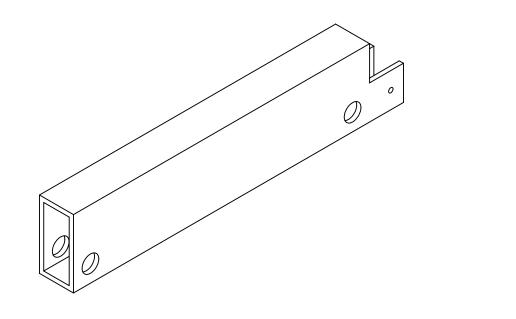

SURFACE FINISH: 32 µinch

2 REQ'D

BACK SKIN

MATERIAL: .12 THICK 6061 OR 5052 ALUM ALLOY

SURFACE FINISH: 32 µinch

2 REQ'D

STRUCTURE SHELF

MATERIAL: 2" X 4" X .25" WALL 6061 ALUM ALLOY TUBING

SURFACE FINISH: AS RECEIVED
TO BE CHEMICALLY CLEANED / ETCHED BY
ACID AND / OR CAUSTIC PROCESS PRIOR TO WELDING

MATERIAL: 6061-T6 ALUM ALLOY

SURFACE FINISH: 63 UINCH

2 REQ'D

SHEET 3 OF 3