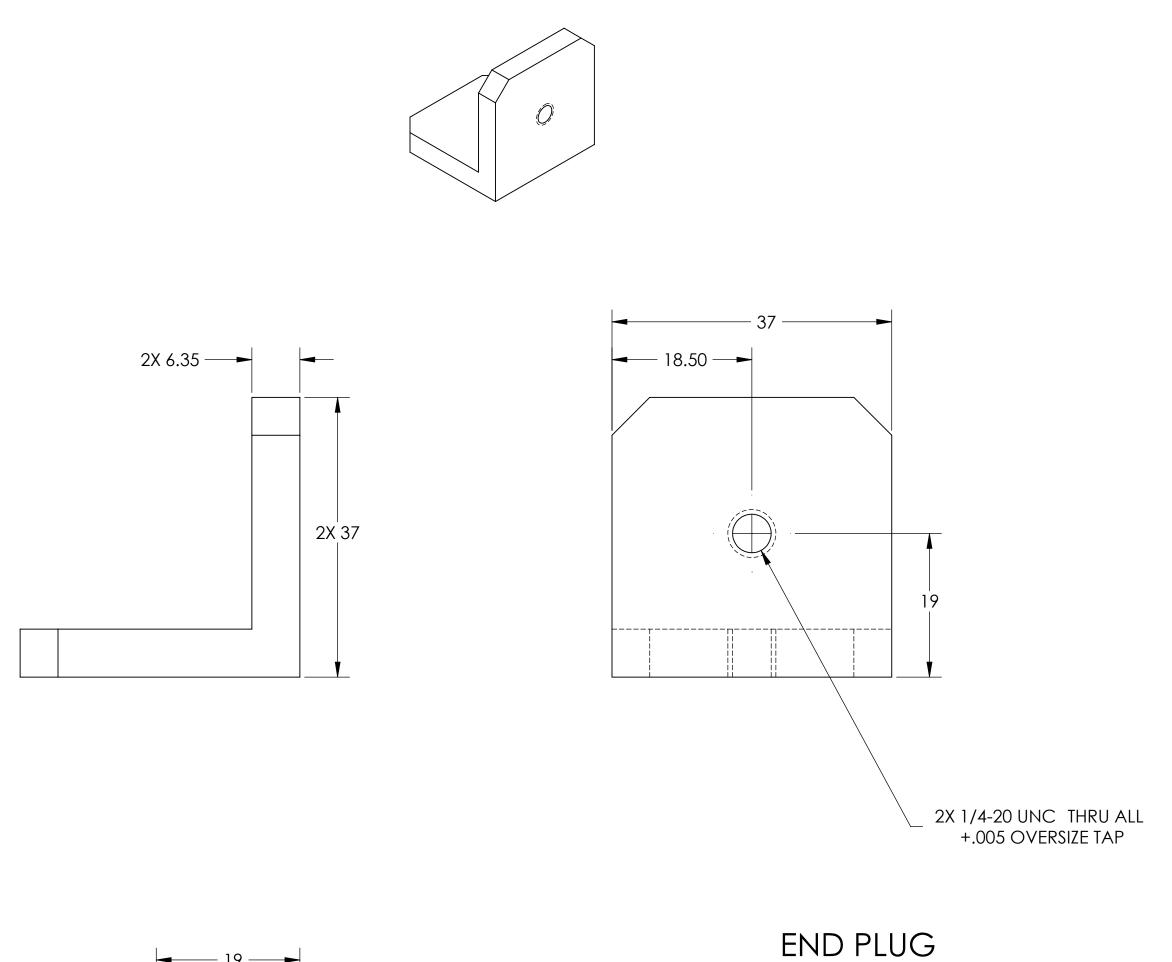

SURFACE FINISH: AS RECEIVED
TO BE CHEMICALLY CLEANED / ETCHED BY
ACID AND / OR CAUSTIC PROCESS PRIOR TO WELDING

MATERIAL: 6061-T6 ALUM ALLOY

SURFACE FINISH: 63 UINCH

2 REQ'D

SHEET 3 OF 3