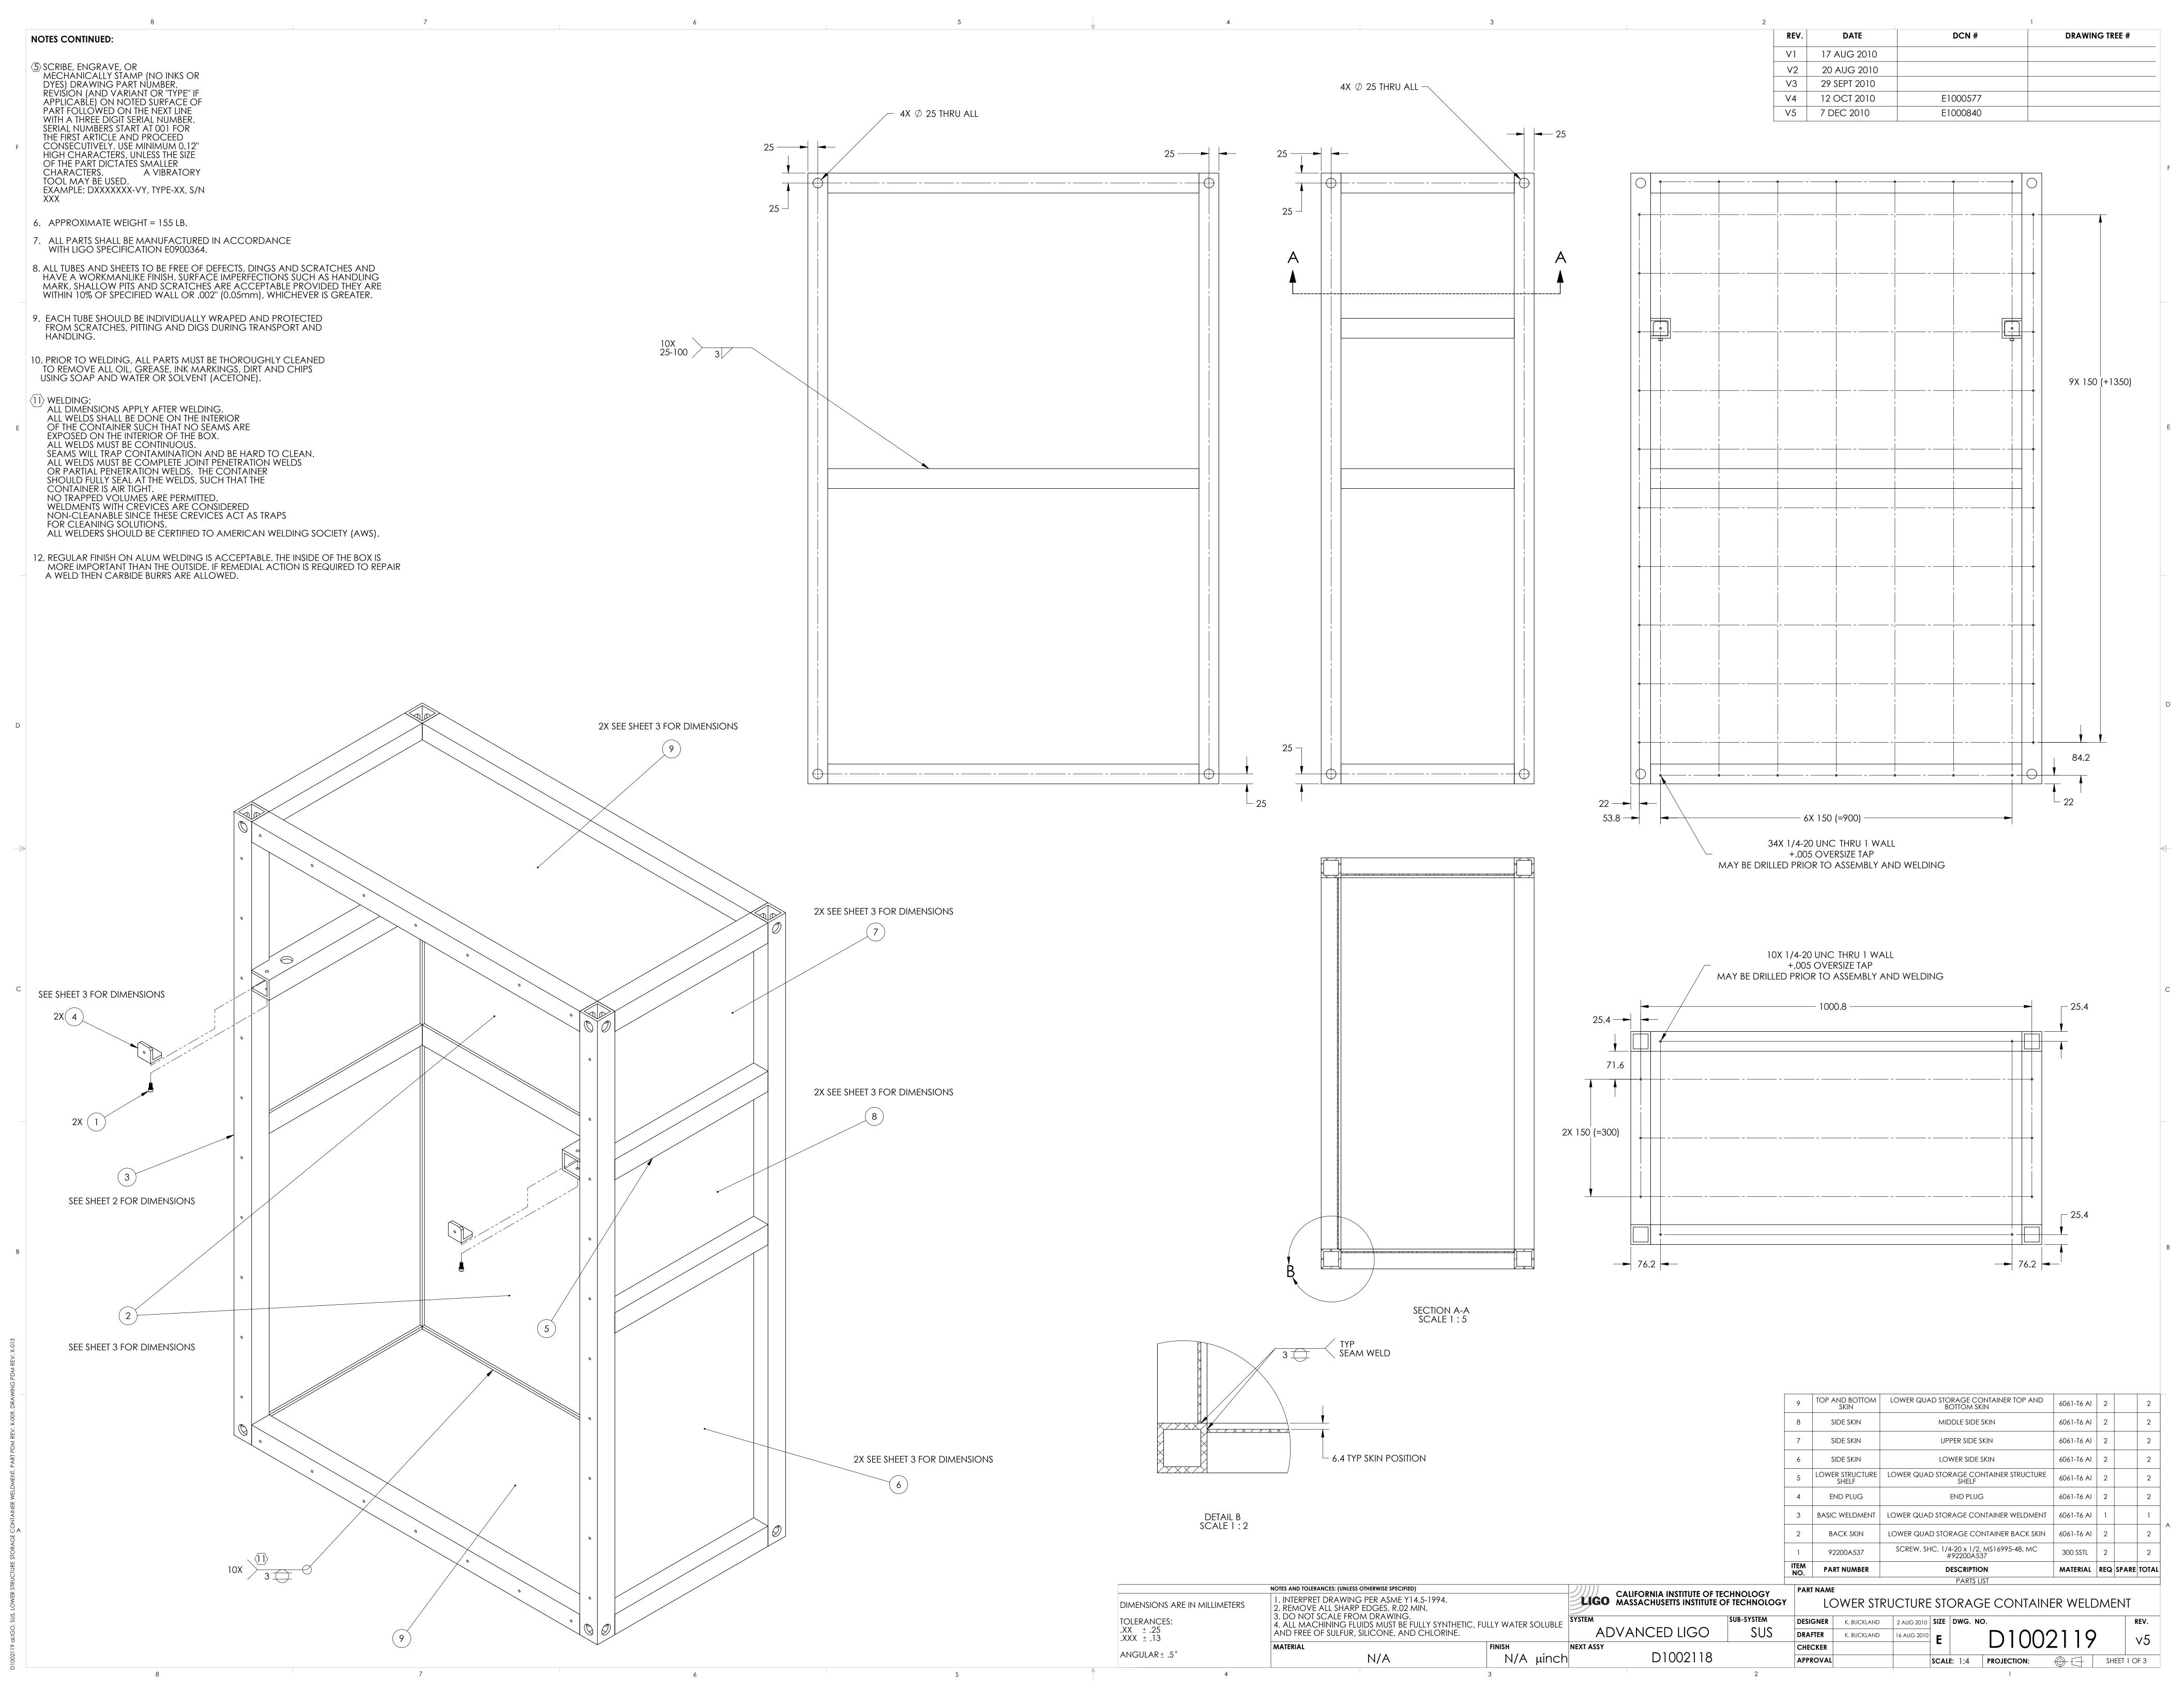

TOP AND BOTTOM SKIN

MATERIAL: .12 THICK 6061 OR 5052 ALUM ALLOY

SURFACE FINISH: 32 µinch

2 REQ'D

MIDDLE SIDE SKIN

MATERIAL: .12 THICK

6061 OR 5052 ALUM ALLOY

SURFACE FINISH: 32 µinch

2 REQ'D

UPPER SIDE SKIN

MATERIAL: .12 THICK 6061 OR 5052 ALUM ALLOY

— 443.2 —

SURFACE FINISH: 32 µinch

2 REQ'D

LOWER SIDE SKIN

MATERIAL: .12 THICK 6061 OR 5052 ALUM ALLOY

SURFACE FINISH: 32 µinch

2 REQ'D

BACK SKIN

MATERIAL: .12 THICK 6061 OR 5052 ALUM ALLOY

SURFACE FINISH: 32 µinch

2 REQ'D

STRUCTURE SHELF

MATERIAL: 2" X 4" X .25" WALL 6061 ALUM ALLOY TUBING

SURFACE FINISH: AS RECEIVED
TO BE CHEMICALLY CLEANED / ETCHED BY
ACID AND / OR CAUSTIC PROCESS PRIOR TO WELDING

MATERIAL: 6061-T6 ALUM ALLOY

SURFACE FINISH: 63 UINCH

2 REQ'D

SHEET 3 OF 3