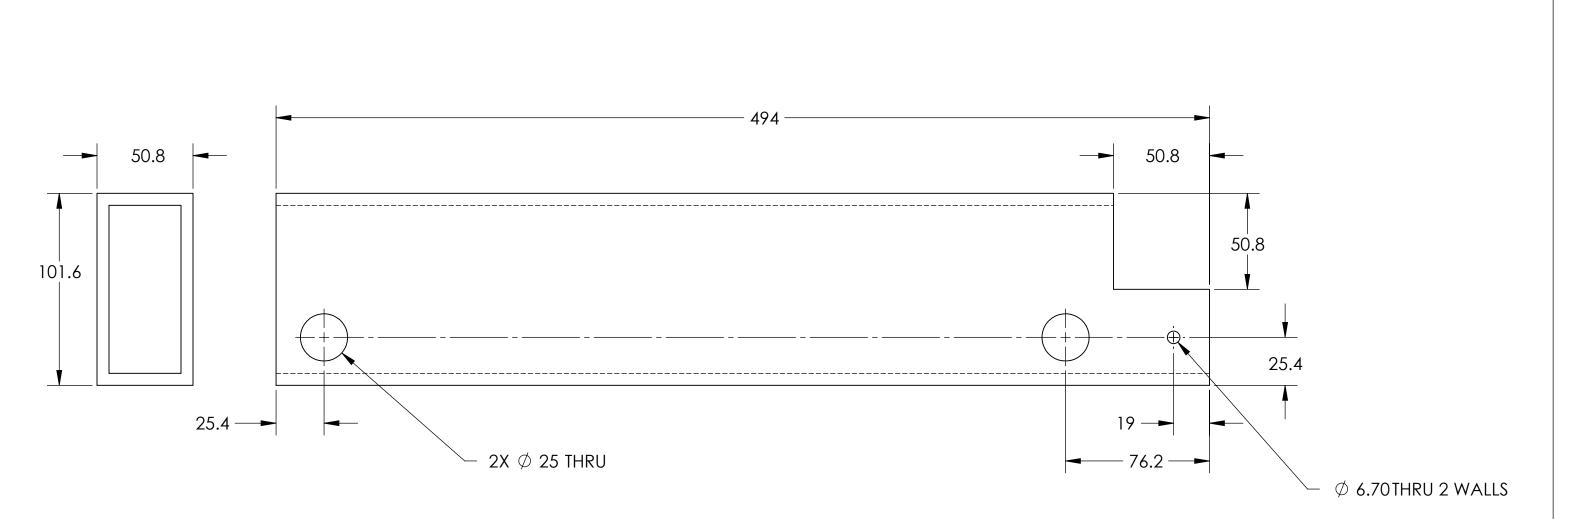

SURFACE FINISH: 32 µinch

2 REQ'D

BACK SKIN

MATERIAL: .12 THICK 6061 OR 5052 ALUM ALLOY

SURFACE FINISH: 32 µinch

2 REQ'D

STRUCTURE SHELF

MATERIAL: 2" X 4" X .25" WALL 6061 ALUM ALLOY TUBING

SURFACE FINISH: AS RECEIVED
TO BE CHEMICALLY CLEANED / ETCHED BY
ACID AND / OR CAUSTIC PROCESS PRIOR TO WELDING

MATERIAL: 6061-T6 ALUM ALLOY

SURFACE FINISH: 63 UINCH

2 REQ'D

SHEET 3 OF 3