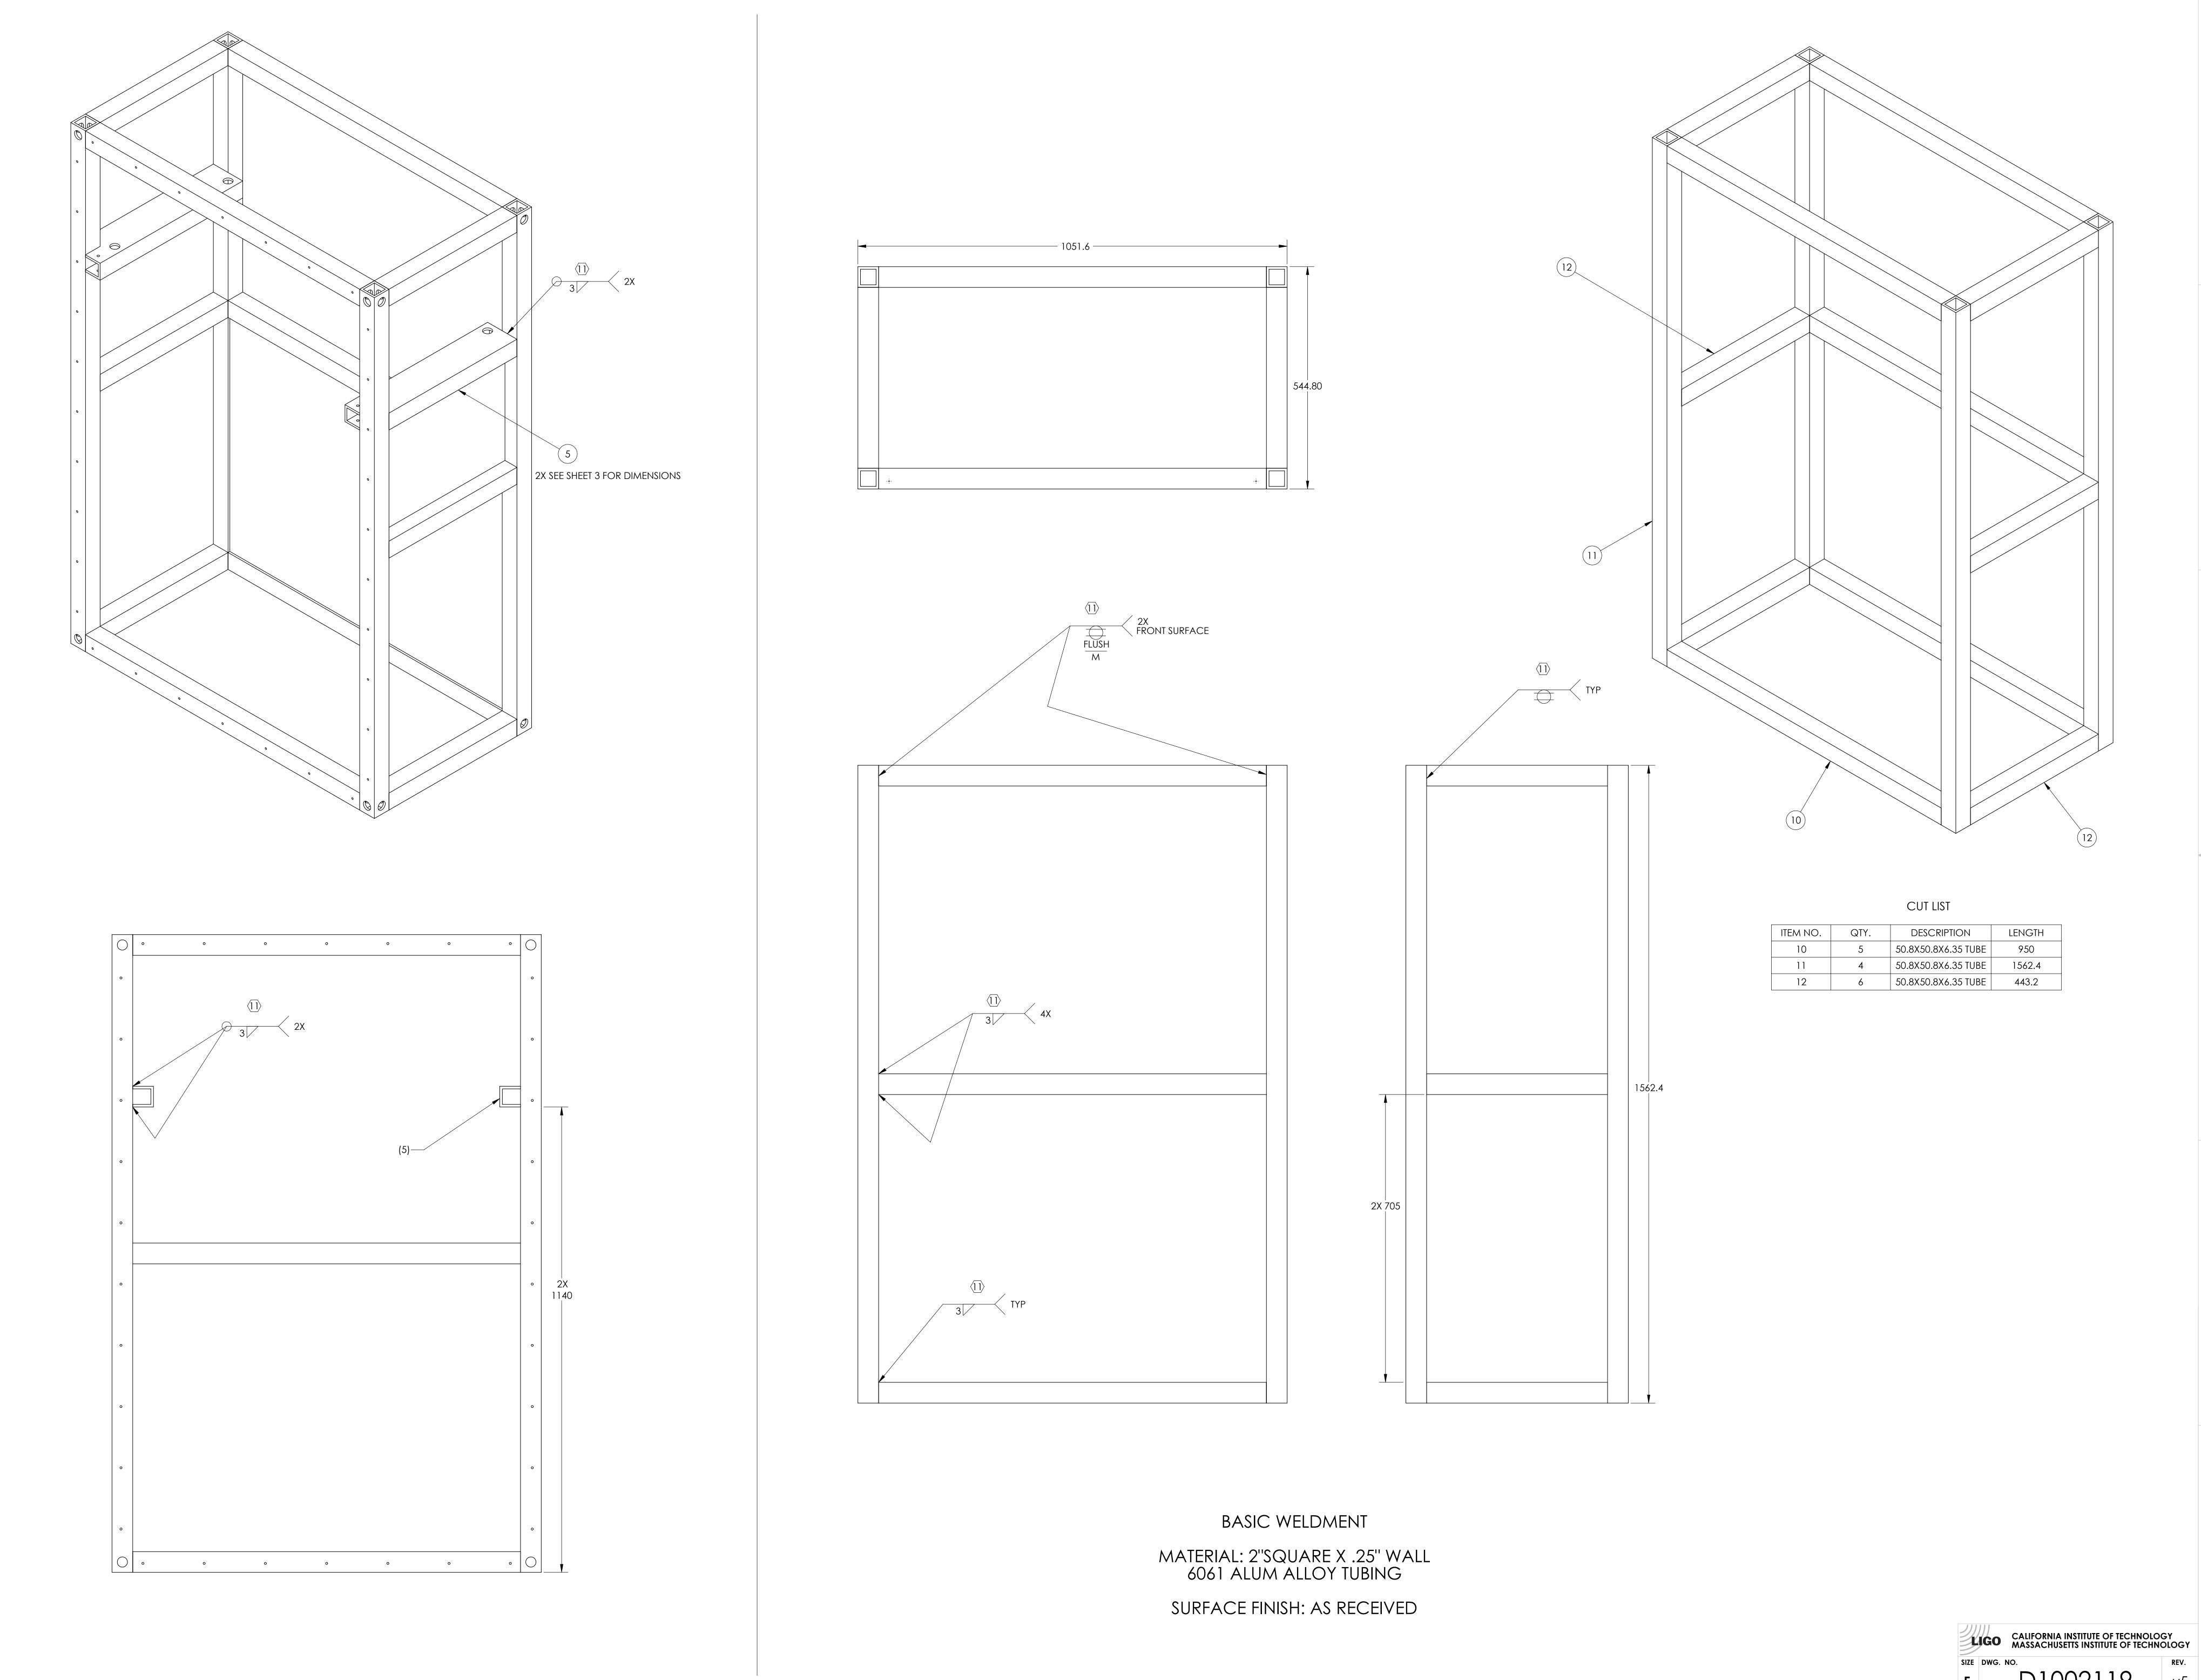

SURFACE FINISH: 32 µinch

2 REQ'D

BACK SKIN

MATERIAL: .12 THICK 6061 OR 5052 ALUM ALLOY

SURFACE FINISH: 32 µinch

2 REQ'D

STRUCTURE SHELF

MATERIAL: 2" X 4" X .25" WALL 6061 ALUM ALLOY TUBING

SURFACE FINISH: AS RECEIVED
TO BE CHEMICALLY CLEANED / ETCHED BY
ACID AND / OR CAUSTIC PROCESS PRIOR TO WELDING

MATERIAL: 6061-T6 ALUM ALLOY

SURFACE FINISH: 63 UINCH

2 REQ'D

SHEET 3 OF 3