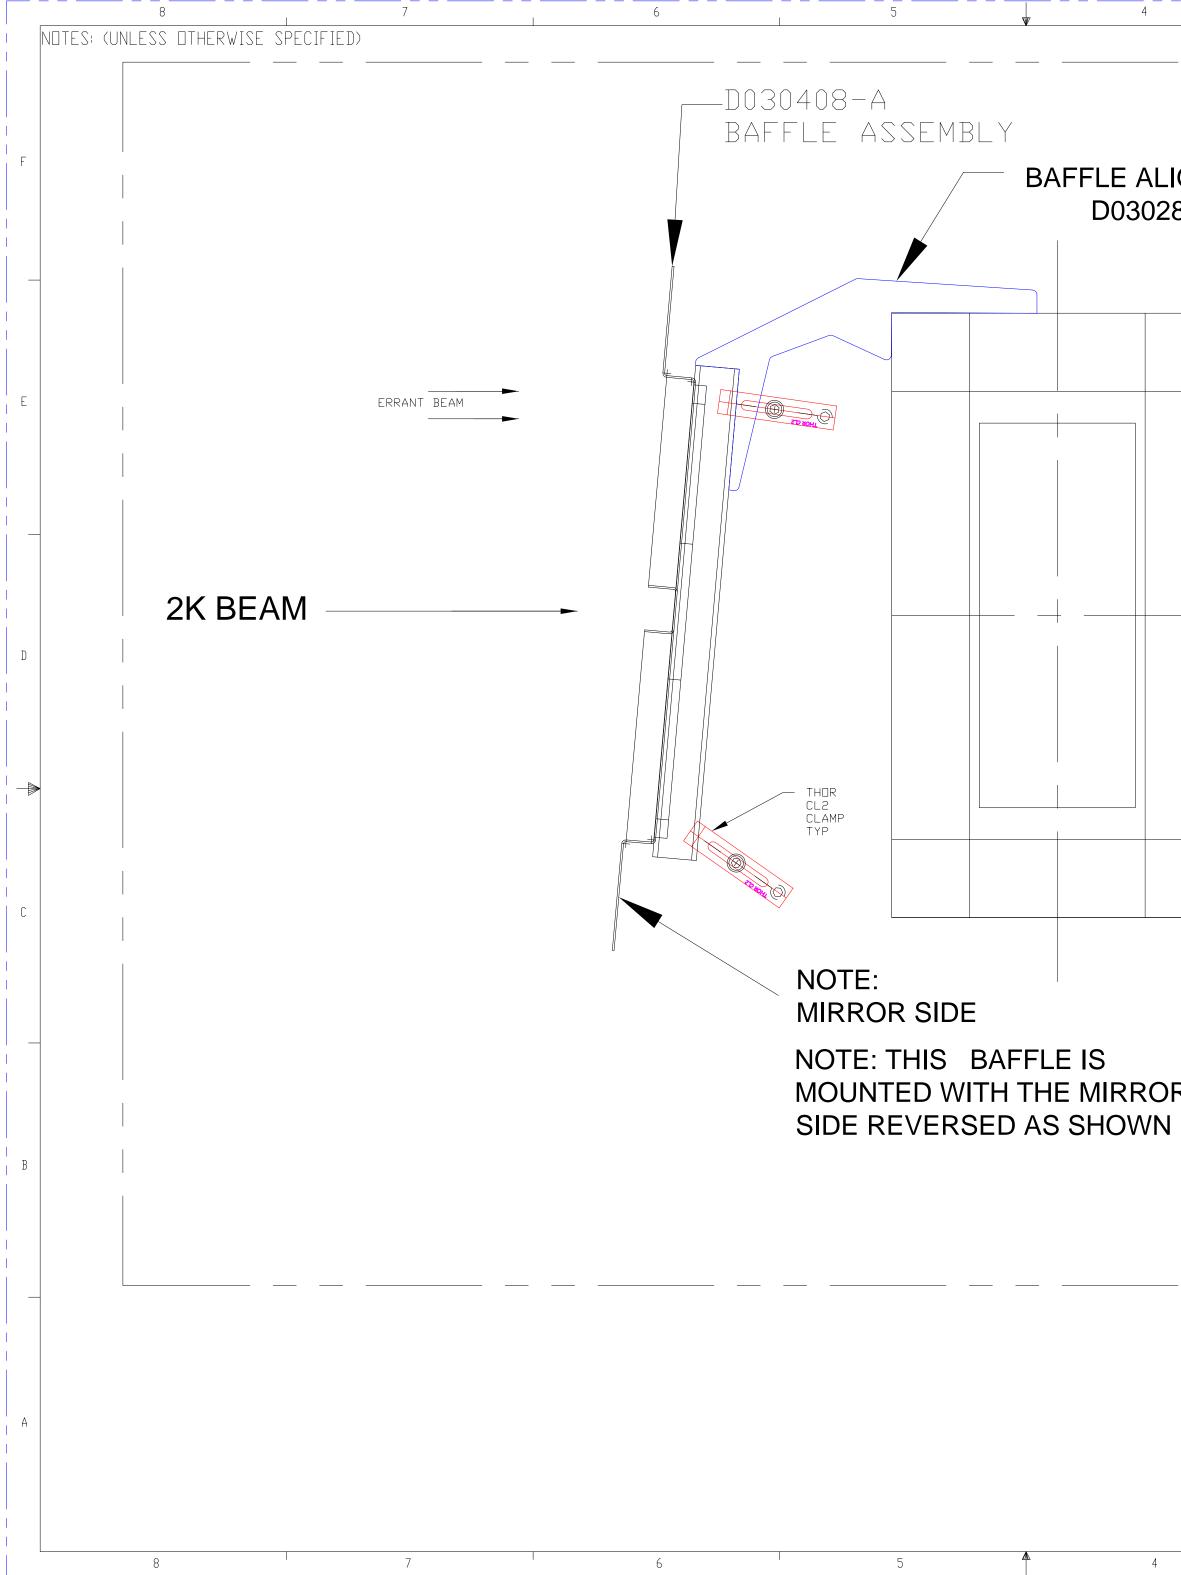

| A 4-20-04 E040170-00-D                                                                                                                    |                 |   |
|-------------------------------------------------------------------------------------------------------------------------------------------|-----------------|---|
|                                                                                                                                           |                 |   |
|                                                                                                                                           |                 |   |
|                                                                                                                                           |