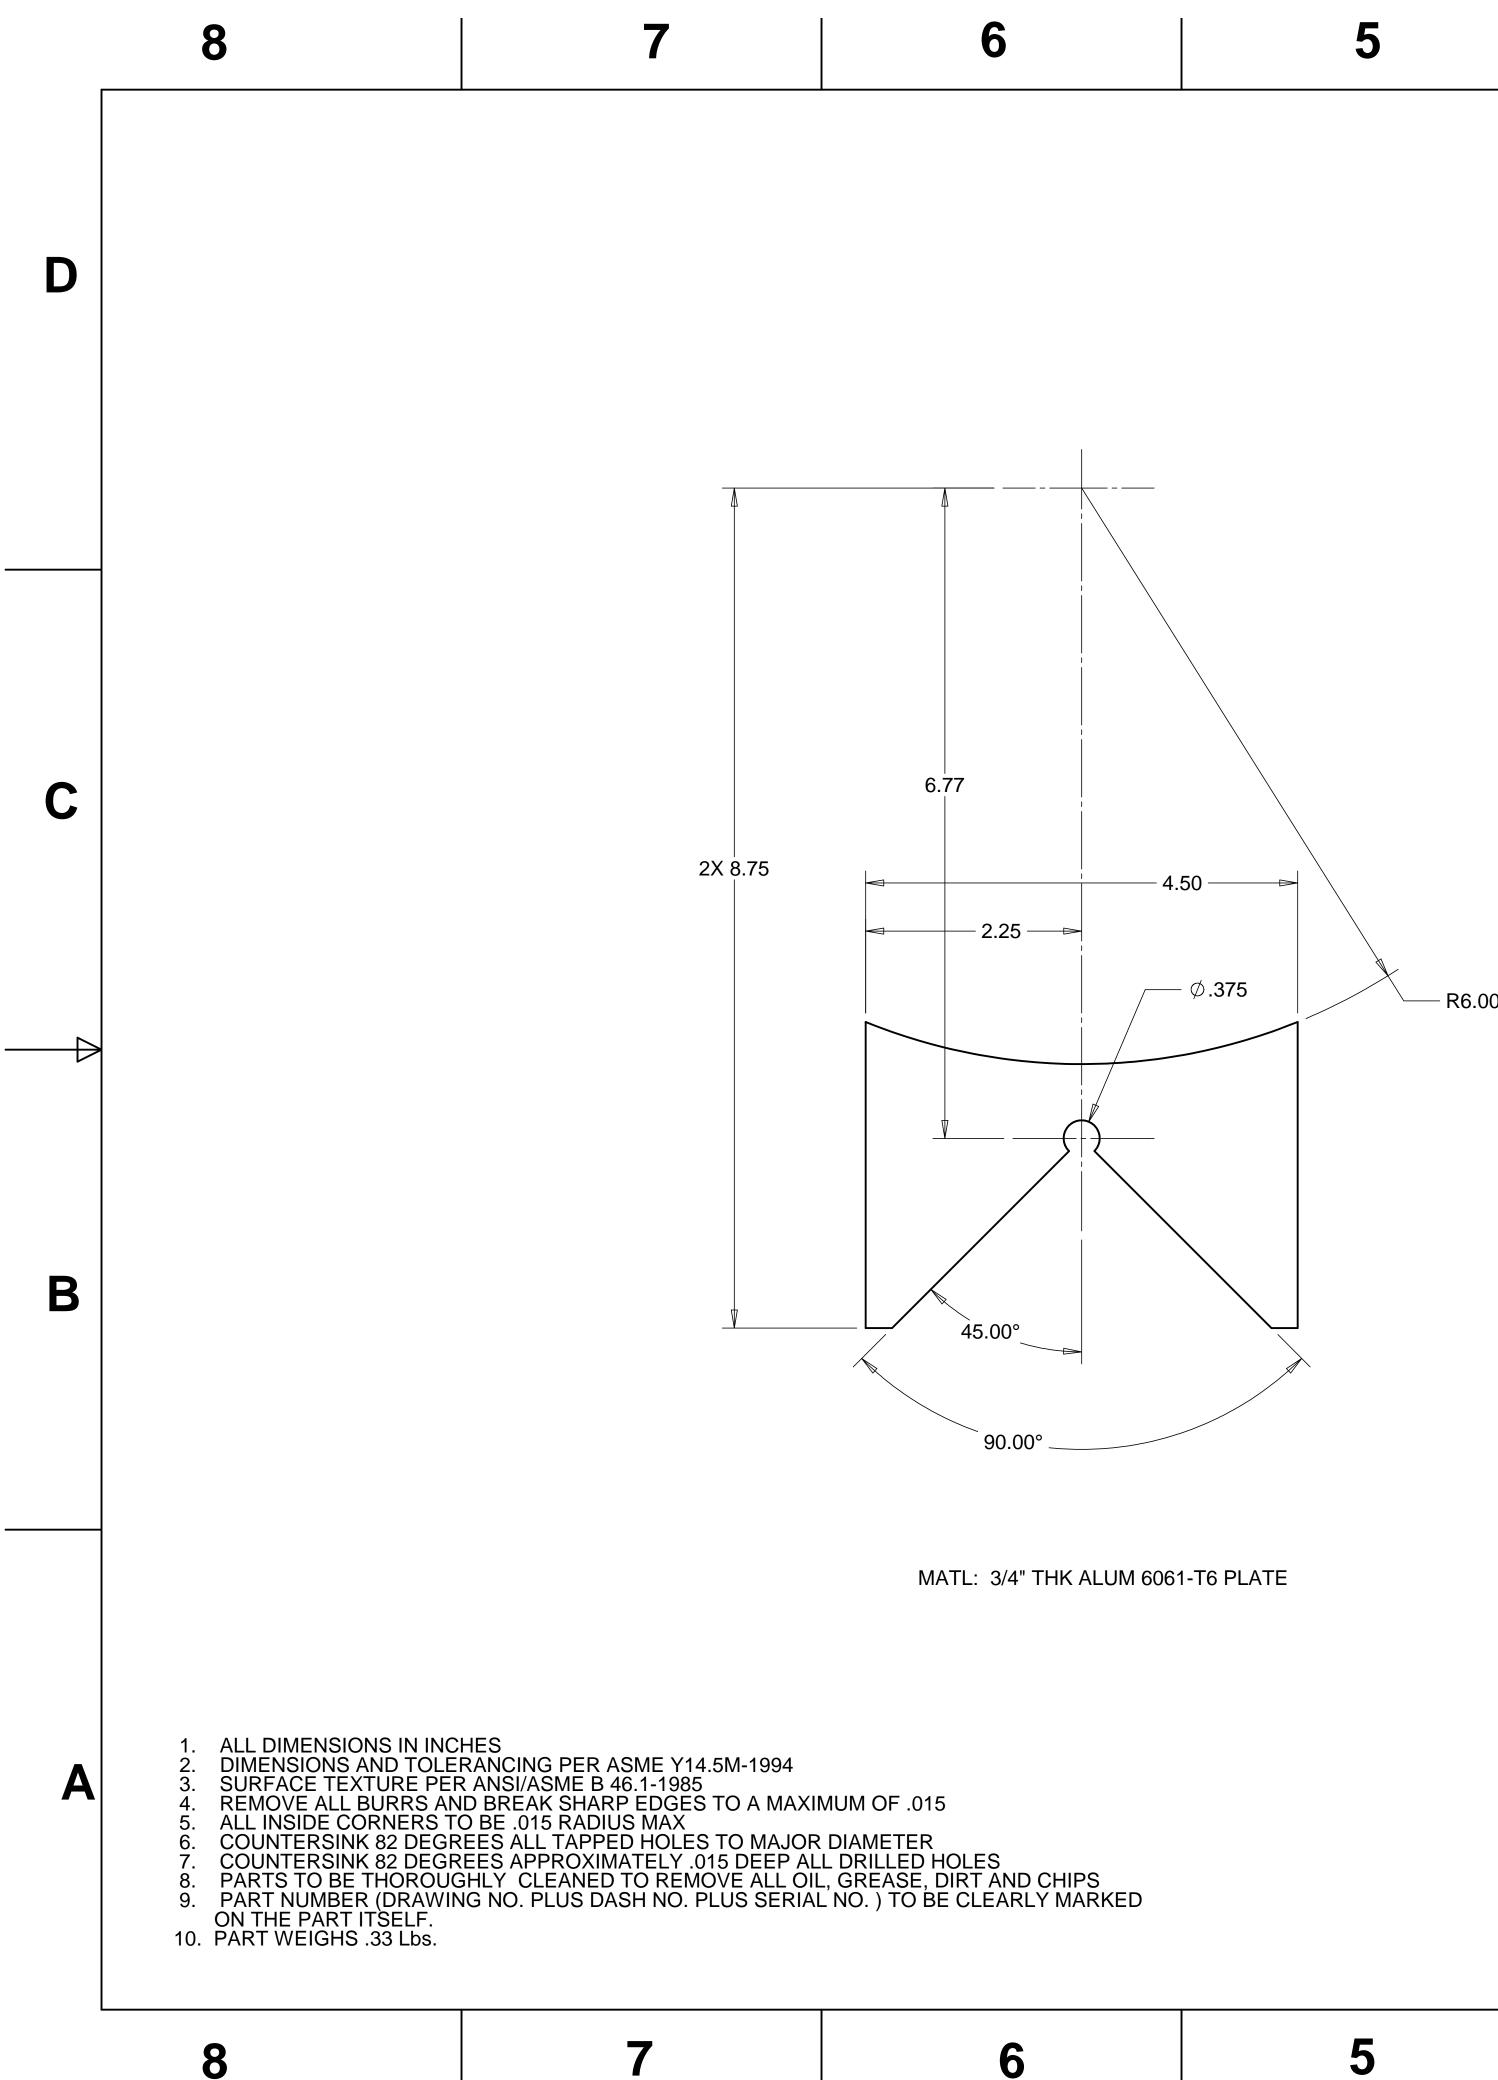

|        | 5           | ↓ 4                          | 3                                                                       | 2                                            | 1                        |                               |
|--------|-------------|------------------------------|-------------------------------------------------------------------------|----------------------------------------------|--------------------------|-------------------------------|
|        |             |                              |                                                                         | REV. DES                                     | REVISIONS SCRIPTION DATE | APPROVED                      |
|        |             |                              |                                                                         |                                              |                          | П                             |
|        |             |                              |                                                                         |                                              |                          |                               |
|        |             |                              |                                                                         |                                              |                          |                               |
|        |             |                              |                                                                         |                                              |                          |                               |
|        |             |                              |                                                                         |                                              |                          |                               |
|        |             |                              |                                                                         |                                              |                          | С                             |
| — 4.5  | 0           |                              |                                                                         |                                              |                          |                               |
| /      | Ø.375 R6.00 |                              |                                                                         |                                              |                          |                               |
|        |             |                              |                                                                         |                                              |                          |                               |
|        |             |                              |                                                                         |                                              |                          |                               |
|        |             |                              |                                                                         |                                              |                          | B                             |
|        |             |                              |                                                                         |                                              |                          |                               |
| 1 6061 | T6 PLATE    |                              |                                                                         |                                              |                          |                               |
|        |             |                              |                                                                         |                                              |                          |                               |
|        |             |                              | UNLESS OTHERWISE SPECIFIED:<br>DIMENSIONS ARE IN INCHES<br>-TOLERANCES- | PARTS LIST                                   | HYTEC, INC               | Α                             |
| D      |             | DEC<br>.xx<br>.xx><br>FINISH | IMALS ANGULAR = +/- 30'<br>= +/03<br>C = +/010 SURFACE FINISH = 250     | D NOT SCALE DRAWING                          | BSC ROLLER SYSTEM        |                               |
|        |             | PARTN                        | DESIGNED<br>DRAWN<br>IO.<br>D972445-1<br>ENGR.<br>APPROVED              | W. K. MILLER2/5/98HARRY SALAZAR-T. THOMPSON- | D972445 D 1              | SHEET NO.<br>Of 1<br>REVISION |
|        | 5           | 4                            | 3                                                                       | 2                                            | 1                        |                               |