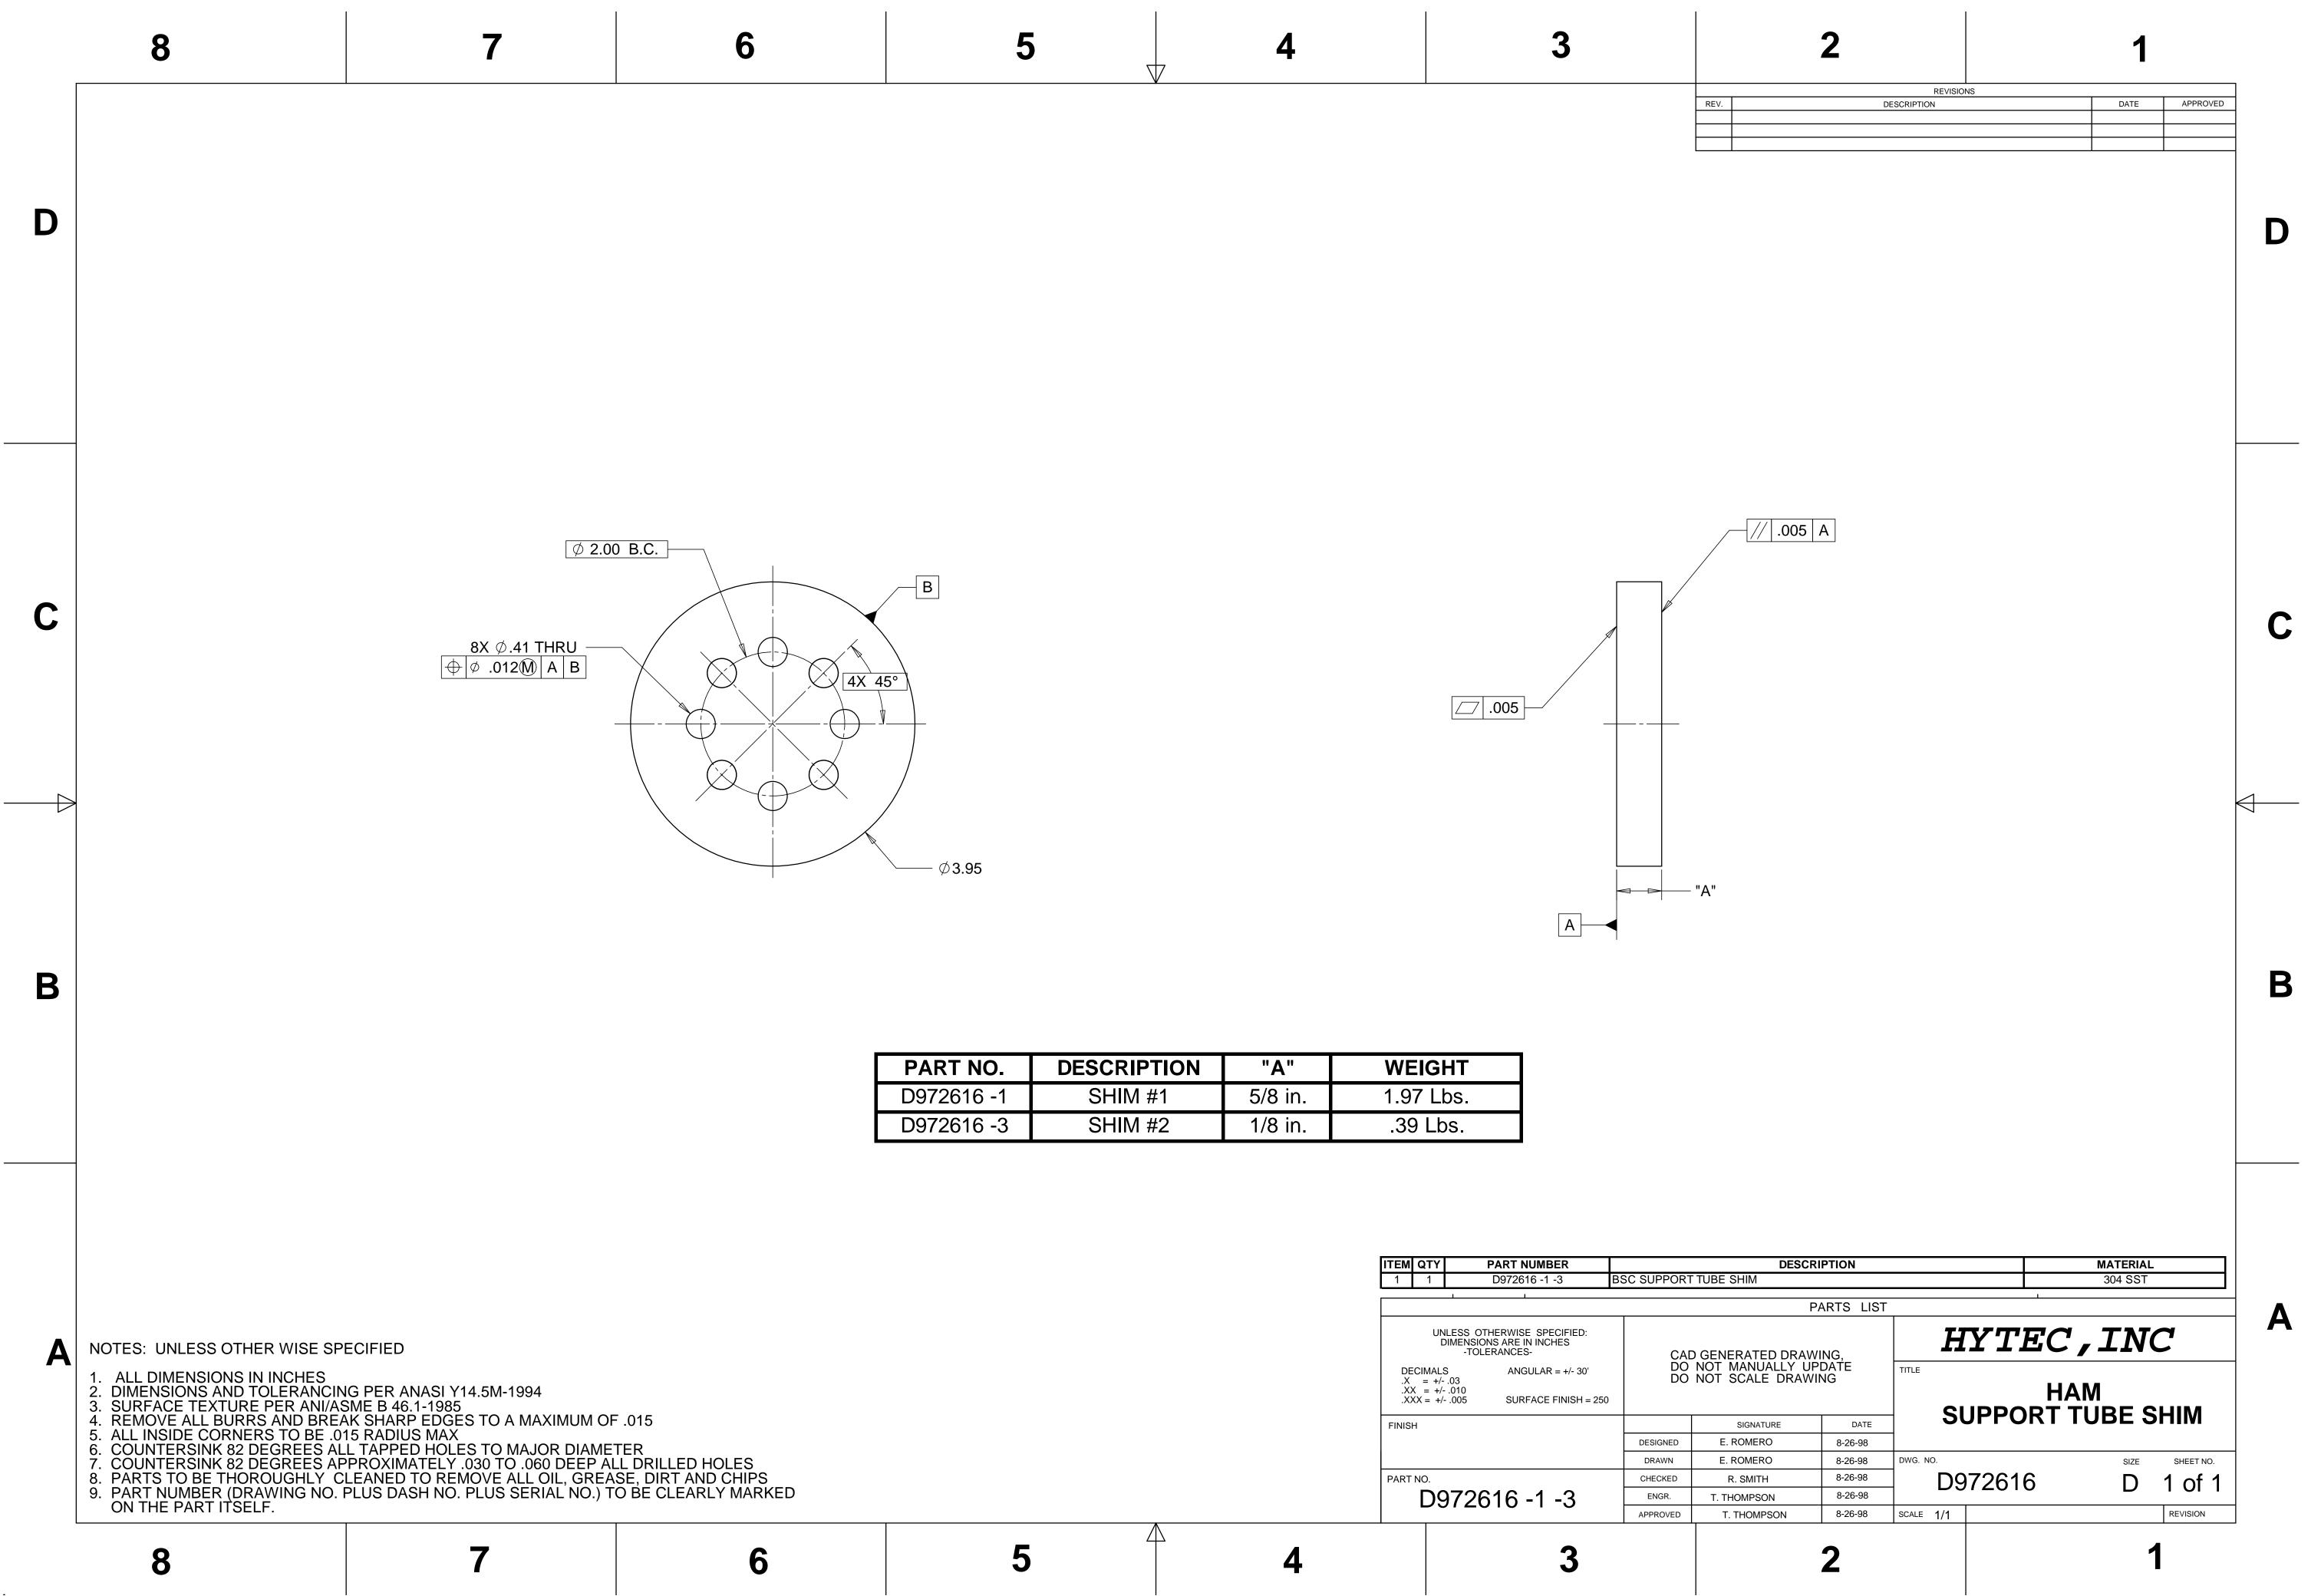

| PART NO.   | DESCRIPTION | "A"     | WEIGHT    |
|------------|-------------|---------|-----------|
| D972616 -1 | SHIM #1     | 5/8 in. | 1.97 Lbs. |
| D972616 -3 | SHIM #2     | 1/8 in. | .39 Lbs.  |

| TEM QTY                                                                                                                                                                | / | PART NUMBER   |                                           |                     |         |  |
|------------------------------------------------------------------------------------------------------------------------------------------------------------------------|---|---------------|-------------------------------------------|---------------------|---------|--|
| 1 1                                                                                                                                                                    |   | D972616 -1 -3 | BS                                        | BSC SUPPORT TUBE SH |         |  |
|                                                                                                                                                                        | I |               |                                           |                     |         |  |
|                                                                                                                                                                        |   |               |                                           | 1                   |         |  |
| UNLESS OTHERWISE SPECIFIED:<br>DIMENSIONS ARE IN INCHES<br>-TOLERANCES-<br>DECIMALS ANGULAR = +/- 30'<br>.X = +/03<br>.XX = +/010<br>.XXX = +/005 SURFACE FINISH = 250 |   | )             | CAD GENERAT<br>DO NOT MANI<br>DO NOT SCAL |                     |         |  |
| FINISH                                                                                                                                                                 |   |               |                                           |                     | SIGNA   |  |
|                                                                                                                                                                        |   |               |                                           | DESIGNED            | E. ROME |  |
|                                                                                                                                                                        |   |               |                                           | DRAWN               | E. ROME |  |
| D972616 -1 -3                                                                                                                                                          |   |               | CHECKED                                   | R. SMI              |         |  |
|                                                                                                                                                                        |   | ENGR.         | T. THOMPS                                 |                     |         |  |
|                                                                                                                                                                        |   |               |                                           | APPROVED            | T. THOM |  |
|                                                                                                                                                                        |   | •             |                                           |                     |         |  |
|                                                                                                                                                                        |   | 3             |                                           |                     |         |  |