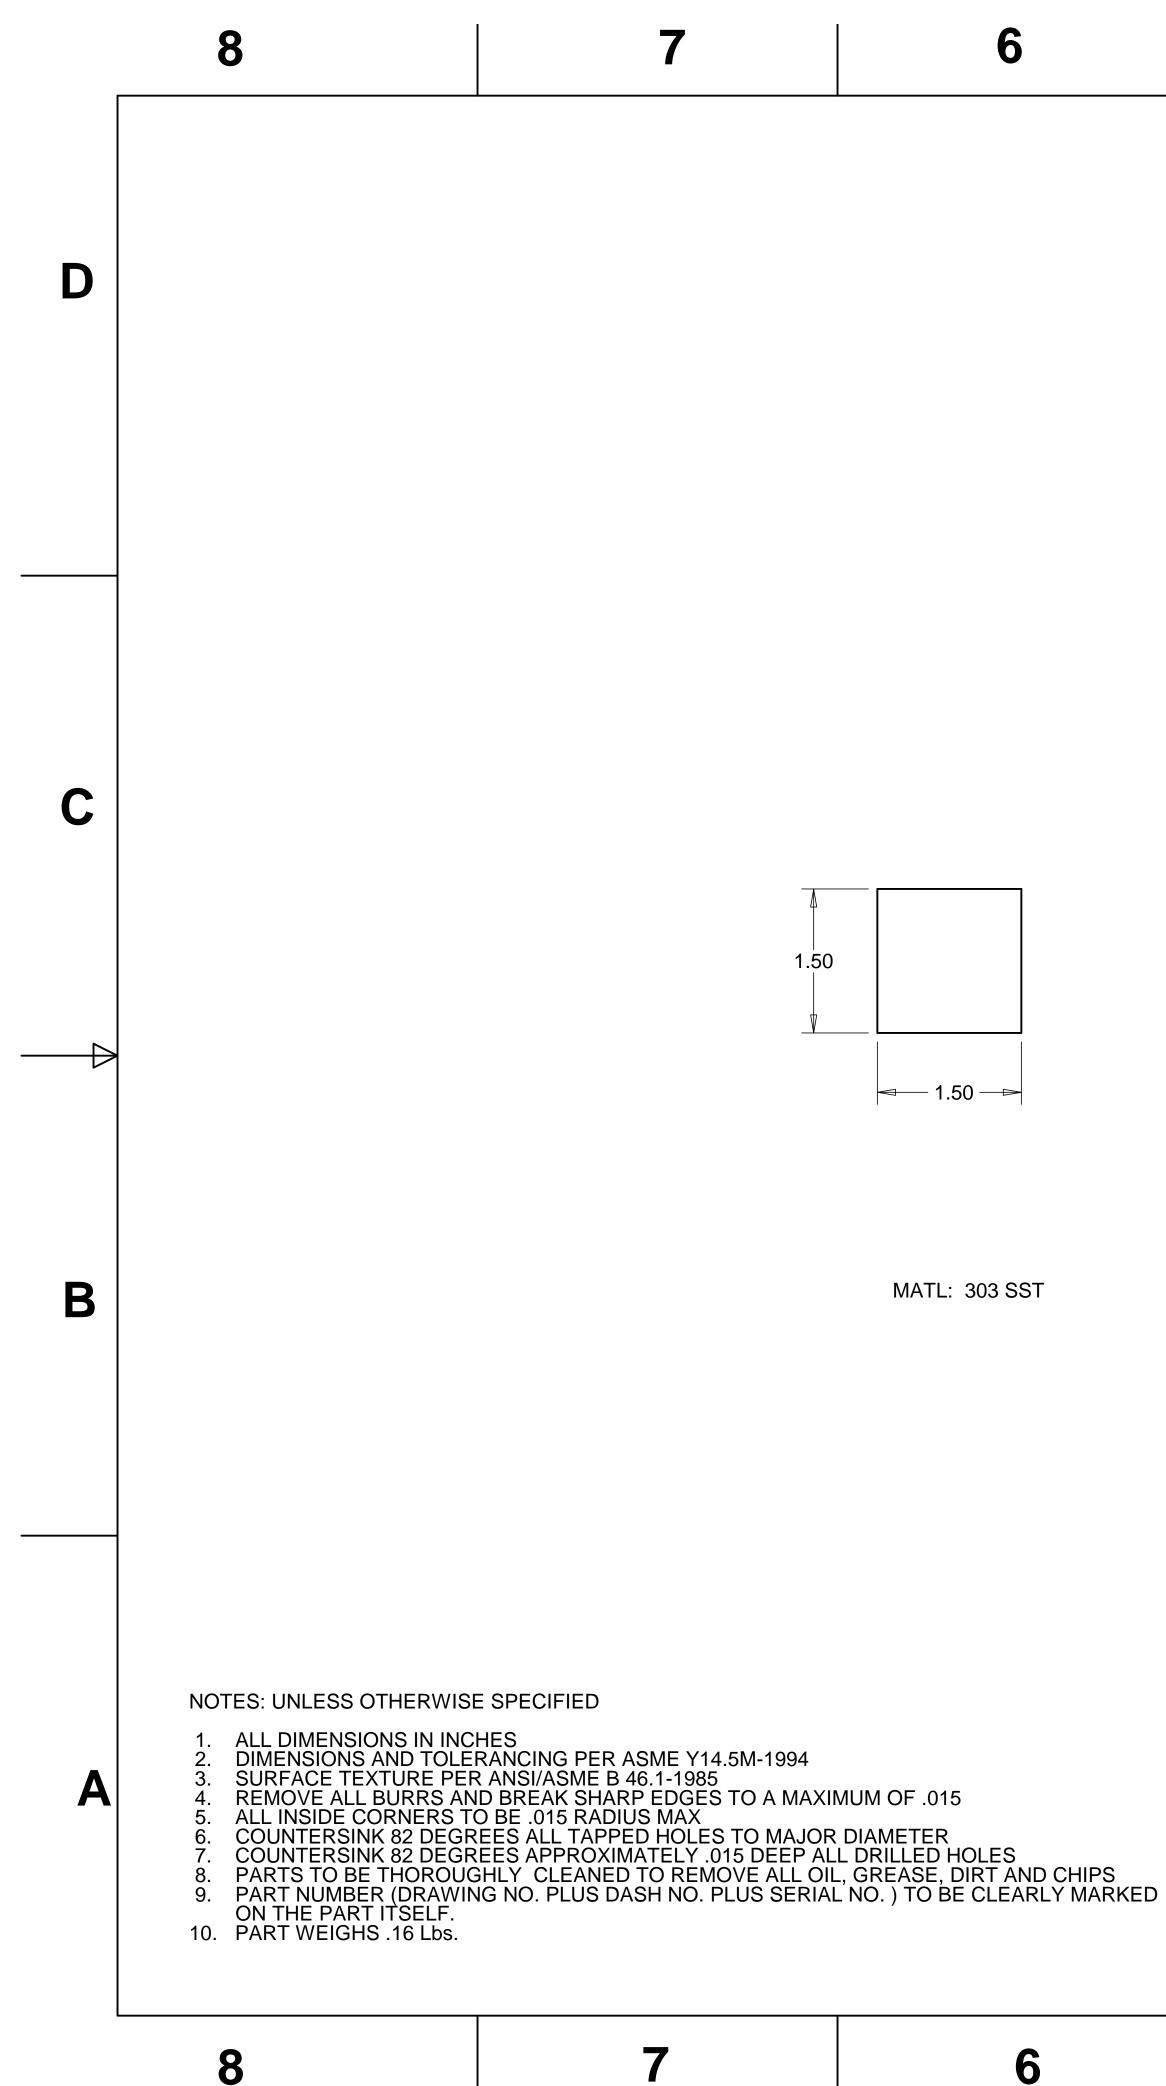

|   | 5  | <b>↓ 4</b>                    | 3                                                                       |                              | 2                                                                 |                       |          | 1      |                               |   |
|---|----|-------------------------------|-------------------------------------------------------------------------|------------------------------|-------------------------------------------------------------------|-----------------------|----------|--------|-------------------------------|---|
|   |    |                               |                                                                         |                              | REV. DE                                                           | REVISIO<br>SCRIPTION  | INS      | DATE   | APPROVED                      |   |
|   |    |                               |                                                                         |                              |                                                                   |                       |          |        |                               | D |
|   |    |                               |                                                                         |                              |                                                                   |                       |          |        |                               |   |
|   |    |                               |                                                                         |                              |                                                                   |                       |          |        |                               |   |
|   |    |                               |                                                                         |                              |                                                                   |                       |          |        | _                             |   |
|   |    |                               |                                                                         |                              |                                                                   |                       |          |        |                               |   |
|   |    |                               |                                                                         |                              |                                                                   |                       |          |        |                               | С |
|   |    |                               |                                                                         |                              |                                                                   |                       |          |        |                               |   |
|   |    |                               |                                                                         |                              |                                                                   |                       |          |        | K                             | < |
|   | 25 |                               |                                                                         |                              |                                                                   |                       |          |        |                               |   |
|   |    |                               |                                                                         |                              |                                                                   |                       |          |        |                               | - |
|   |    |                               |                                                                         |                              |                                                                   |                       |          |        |                               | B |
|   |    |                               |                                                                         |                              |                                                                   |                       |          |        |                               |   |
|   |    |                               |                                                                         |                              |                                                                   |                       |          |        | _                             |   |
|   |    |                               |                                                                         |                              |                                                                   |                       | 1        |        |                               |   |
|   |    |                               | UNLESS OTHERWISE SPECIFIED:<br>DIMENSIONS ARE IN INCHES<br>-TOLERANCES- |                              | PARTS LIST                                                        |                       | YTEC,    | INC    | 1                             | Α |
| D |    | DECI<br>.XX<br>.XXX<br>FINISH |                                                                         |                              | IOT SCALE DRAWING                                                 | HAM (<br>SHIM         | CROSSBEA | AM BRA | CKET                          |   |
|   |    | PART NO                       | D. CHEC<br>D972927-1                                                    | AWN<br>CKED<br>IGR.<br>ROVED | W. K. MILLER 12/19/97   HARRY SALAZAR 2/6/98   T. THOMPSON 2/6/98 | DWG. NO.<br>SCALE 1/1 | D972927  | D 1    | SHEET NO.<br>Of 1<br>REVISION |   |
|   | 5  | 4                             | 3                                                                       |                              | 2                                                                 | ., .                  |          | 1      |                               |   |