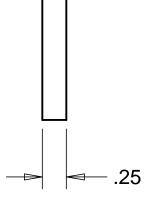

|   | 5  | <b>↓ 4</b>                    | 3                                                                       |                              | 2                                                                 |                       |          | 1      |                               |   |
|---|----|-------------------------------|-------------------------------------------------------------------------|------------------------------|-------------------------------------------------------------------|-----------------------|----------|--------|-------------------------------|---|
|   |    |                               |                                                                         |                              | REV. DE                                                           | REVISIO<br>SCRIPTION  | INS      | DATE   | APPROVED                      |   |
|   |    |                               |                                                                         |                              |                                                                   |                       |          |        |                               | D |
|   |    |                               |                                                                         |                              |                                                                   |                       |          |        |                               |   |
|   |    |                               |                                                                         |                              |                                                                   |                       |          |        |                               |   |
|   |    |                               |                                                                         |                              |                                                                   |                       |          |        | _                             |   |
|   |    |                               |                                                                         |                              |                                                                   |                       |          |        |                               |   |
|   |    |                               |                                                                         |                              |                                                                   |                       |          |        |                               | С |
|   |    |                               |                                                                         |                              |                                                                   |                       |          |        |                               |   |
|   |    |                               |                                                                         |                              |                                                                   |                       |          |        | K                             | < |
|   | 25 |                               |                                                                         |                              |                                                                   |                       |          |        |                               |   |
|   |    |                               |                                                                         |                              |                                                                   |                       |          |        |                               | - |
|   |    |                               |                                                                         |                              |                                                                   |                       |          |        |                               | B |
|   |    |                               |                                                                         |                              |                                                                   |                       |          |        |                               |   |
|   |    |                               |                                                                         |                              |                                                                   |                       |          |        | _                             |   |
|   |    |                               |                                                                         |                              |                                                                   |                       | 1        |        |                               |   |
|   |    |                               | UNLESS OTHERWISE SPECIFIED:<br>DIMENSIONS ARE IN INCHES<br>-TOLERANCES- |                              | PARTS LIST                                                        |                       | YTEC,    | INC    | 1                             | Α |
| D |    | DECI<br>.XX<br>.XXX<br>FINISH |                                                                         |                              | IOT SCALE DRAWING                                                 | HAM (<br>SHIM         | CROSSBEA | AM BRA | CKET                          |   |
|   |    | PART NO                       | D. CHEC<br>D972927-1                                                    | AWN<br>CKED<br>IGR.<br>ROVED | W. K. MILLER 12/19/97   HARRY SALAZAR 2/6/98   T. THOMPSON 2/6/98 | DWG. NO.<br>SCALE 1/1 | D972927  | D 1    | SHEET NO.<br>Of 1<br>REVISION |   |
|   | 5  | 4                             | 3                                                                       |                              | 2                                                                 | ., .                  |          | 1      |                               |   |