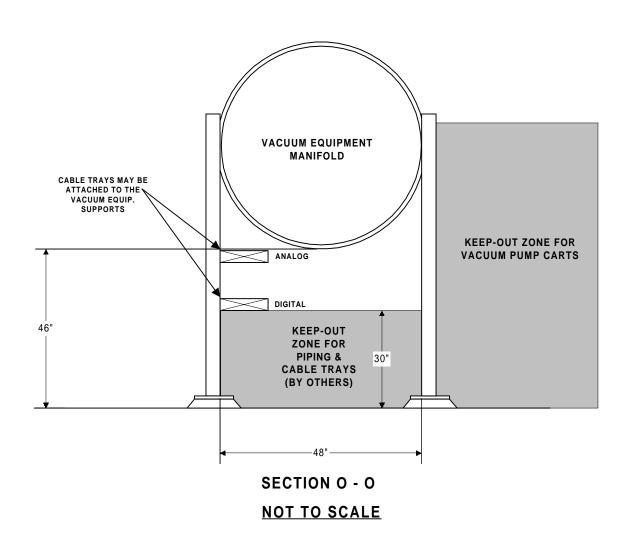

## CABLE TRAY INSTALLATIONS NEAR VACUUM MANIFOLDS VIEW SHOWN: X-ARM LOOKING TOWARDS END STATION

SECTION N - N NOT TO SCALE