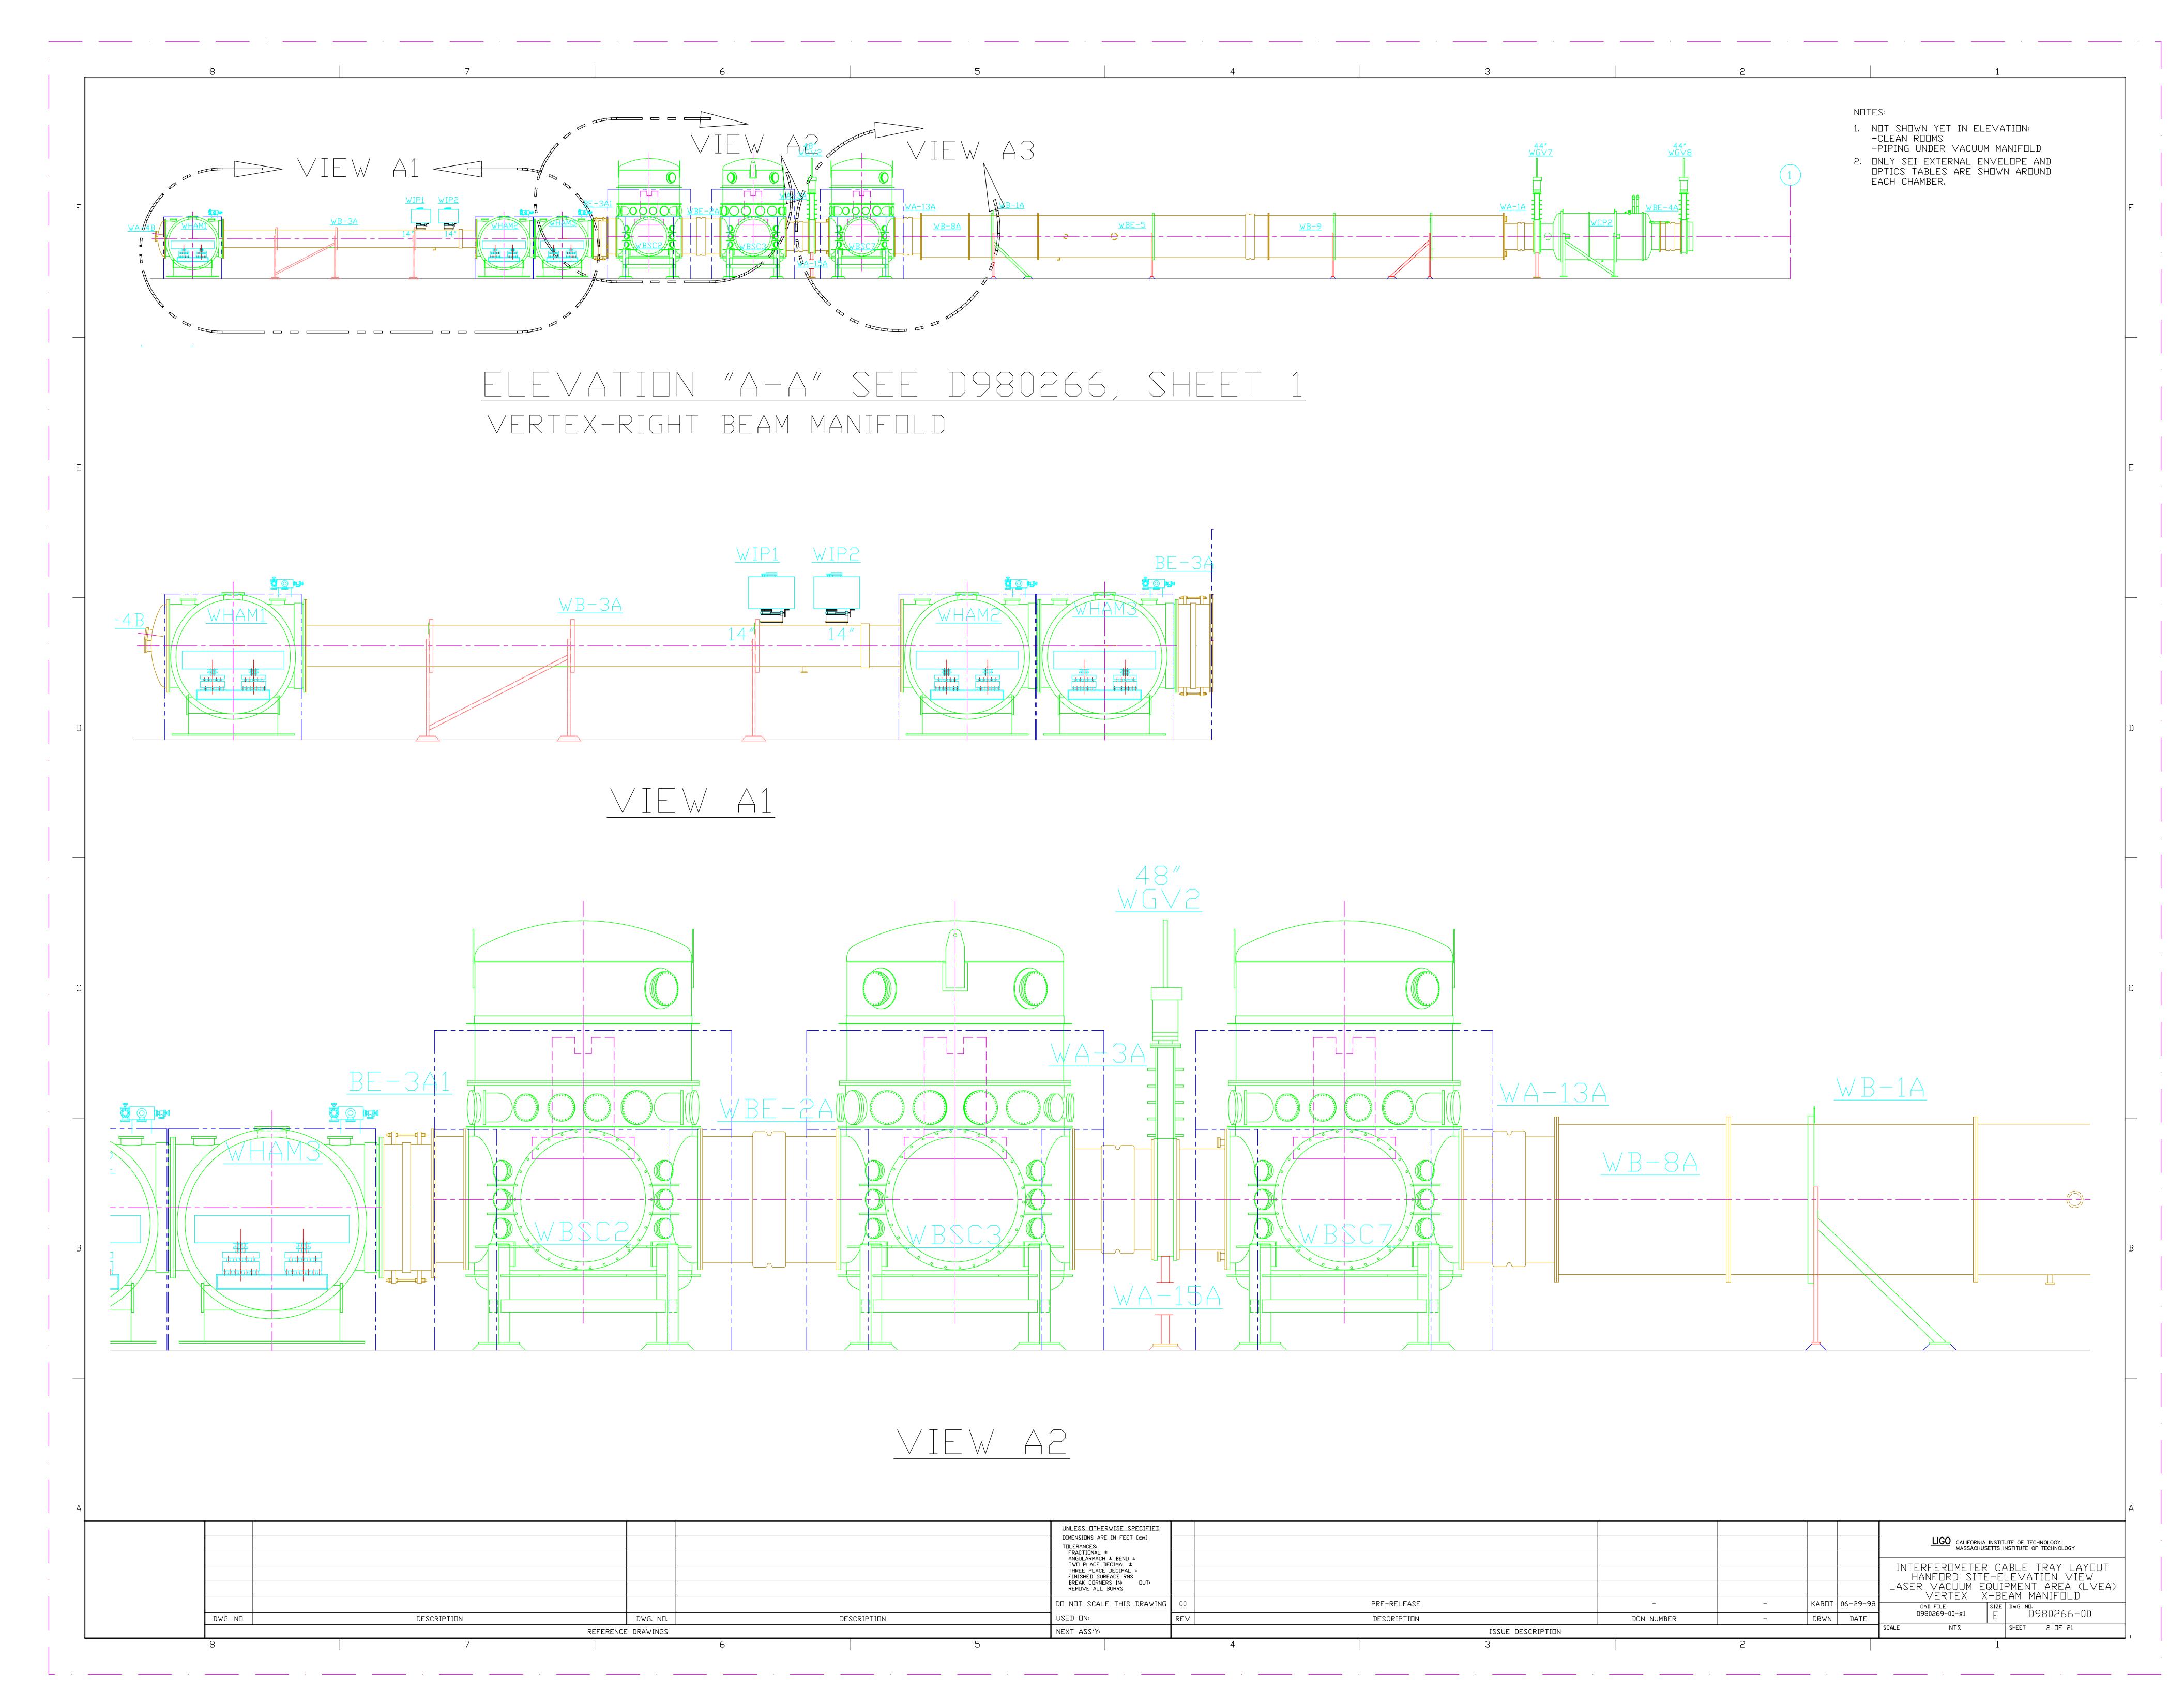

NOTES: 1. NOT SHOWN YET IN ELEVATION: -CLEAN ROOMS -PIPING UNDER VACUUM MANIFOLD 2. ONLY SEI EXTERNAL ENVELOPE AND OPTICS TABLES ARE SHOWN AROUND EACH CHAMBER. ION "C-C" SEE D980266, SHEET 1 LEFT BEAM MANIFOLD-DIAGONAL  $\overline{MB-5V}$ UNLESS OTHERWISE SPECIFIED DIMENSIONS ARE IN FEET [cm] LIGO CALIFORNIA INSTITUTE OF TECHNOLOGY MASSACHUSETTS INSTITUTE OF TECHNOLOGY TOLERANCES:
FRACTIONAL ±
ANGULARMACH ± BEND ±
TWO PLACE DECIMAL ±
THREE PLACE DECIMAL ±
FINISHED SURFACE RMS
BREAK CORNERS IN: OUT:
REMOVE ALL BURRS INTERFEROMETER CABLE TRAY LAYOUT
HANFORD SITE-ELEVATION VIEW
LASER VACUUM EQUIPMENT AREA (LVEA)
X-BEAM MANIFOLD DIAGONAL