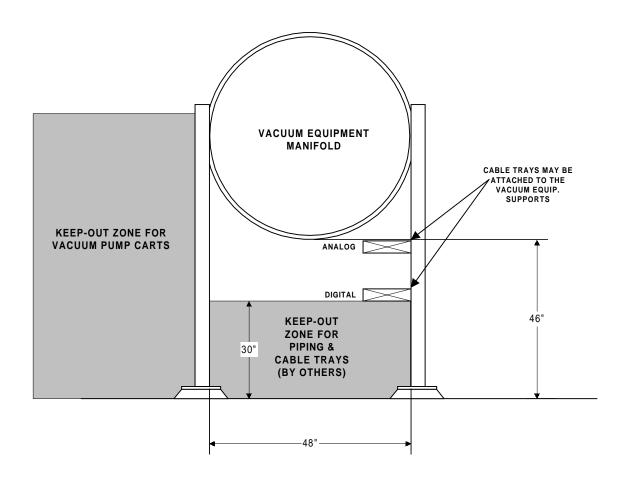

## CABLE TRAY INSTALLATIONS NEAR VACUUM MANIFOLDS VIEW SHOWN: X-ARM LOOKING TOWARDS END STATION

SECTION N - N NOT TO SCALE