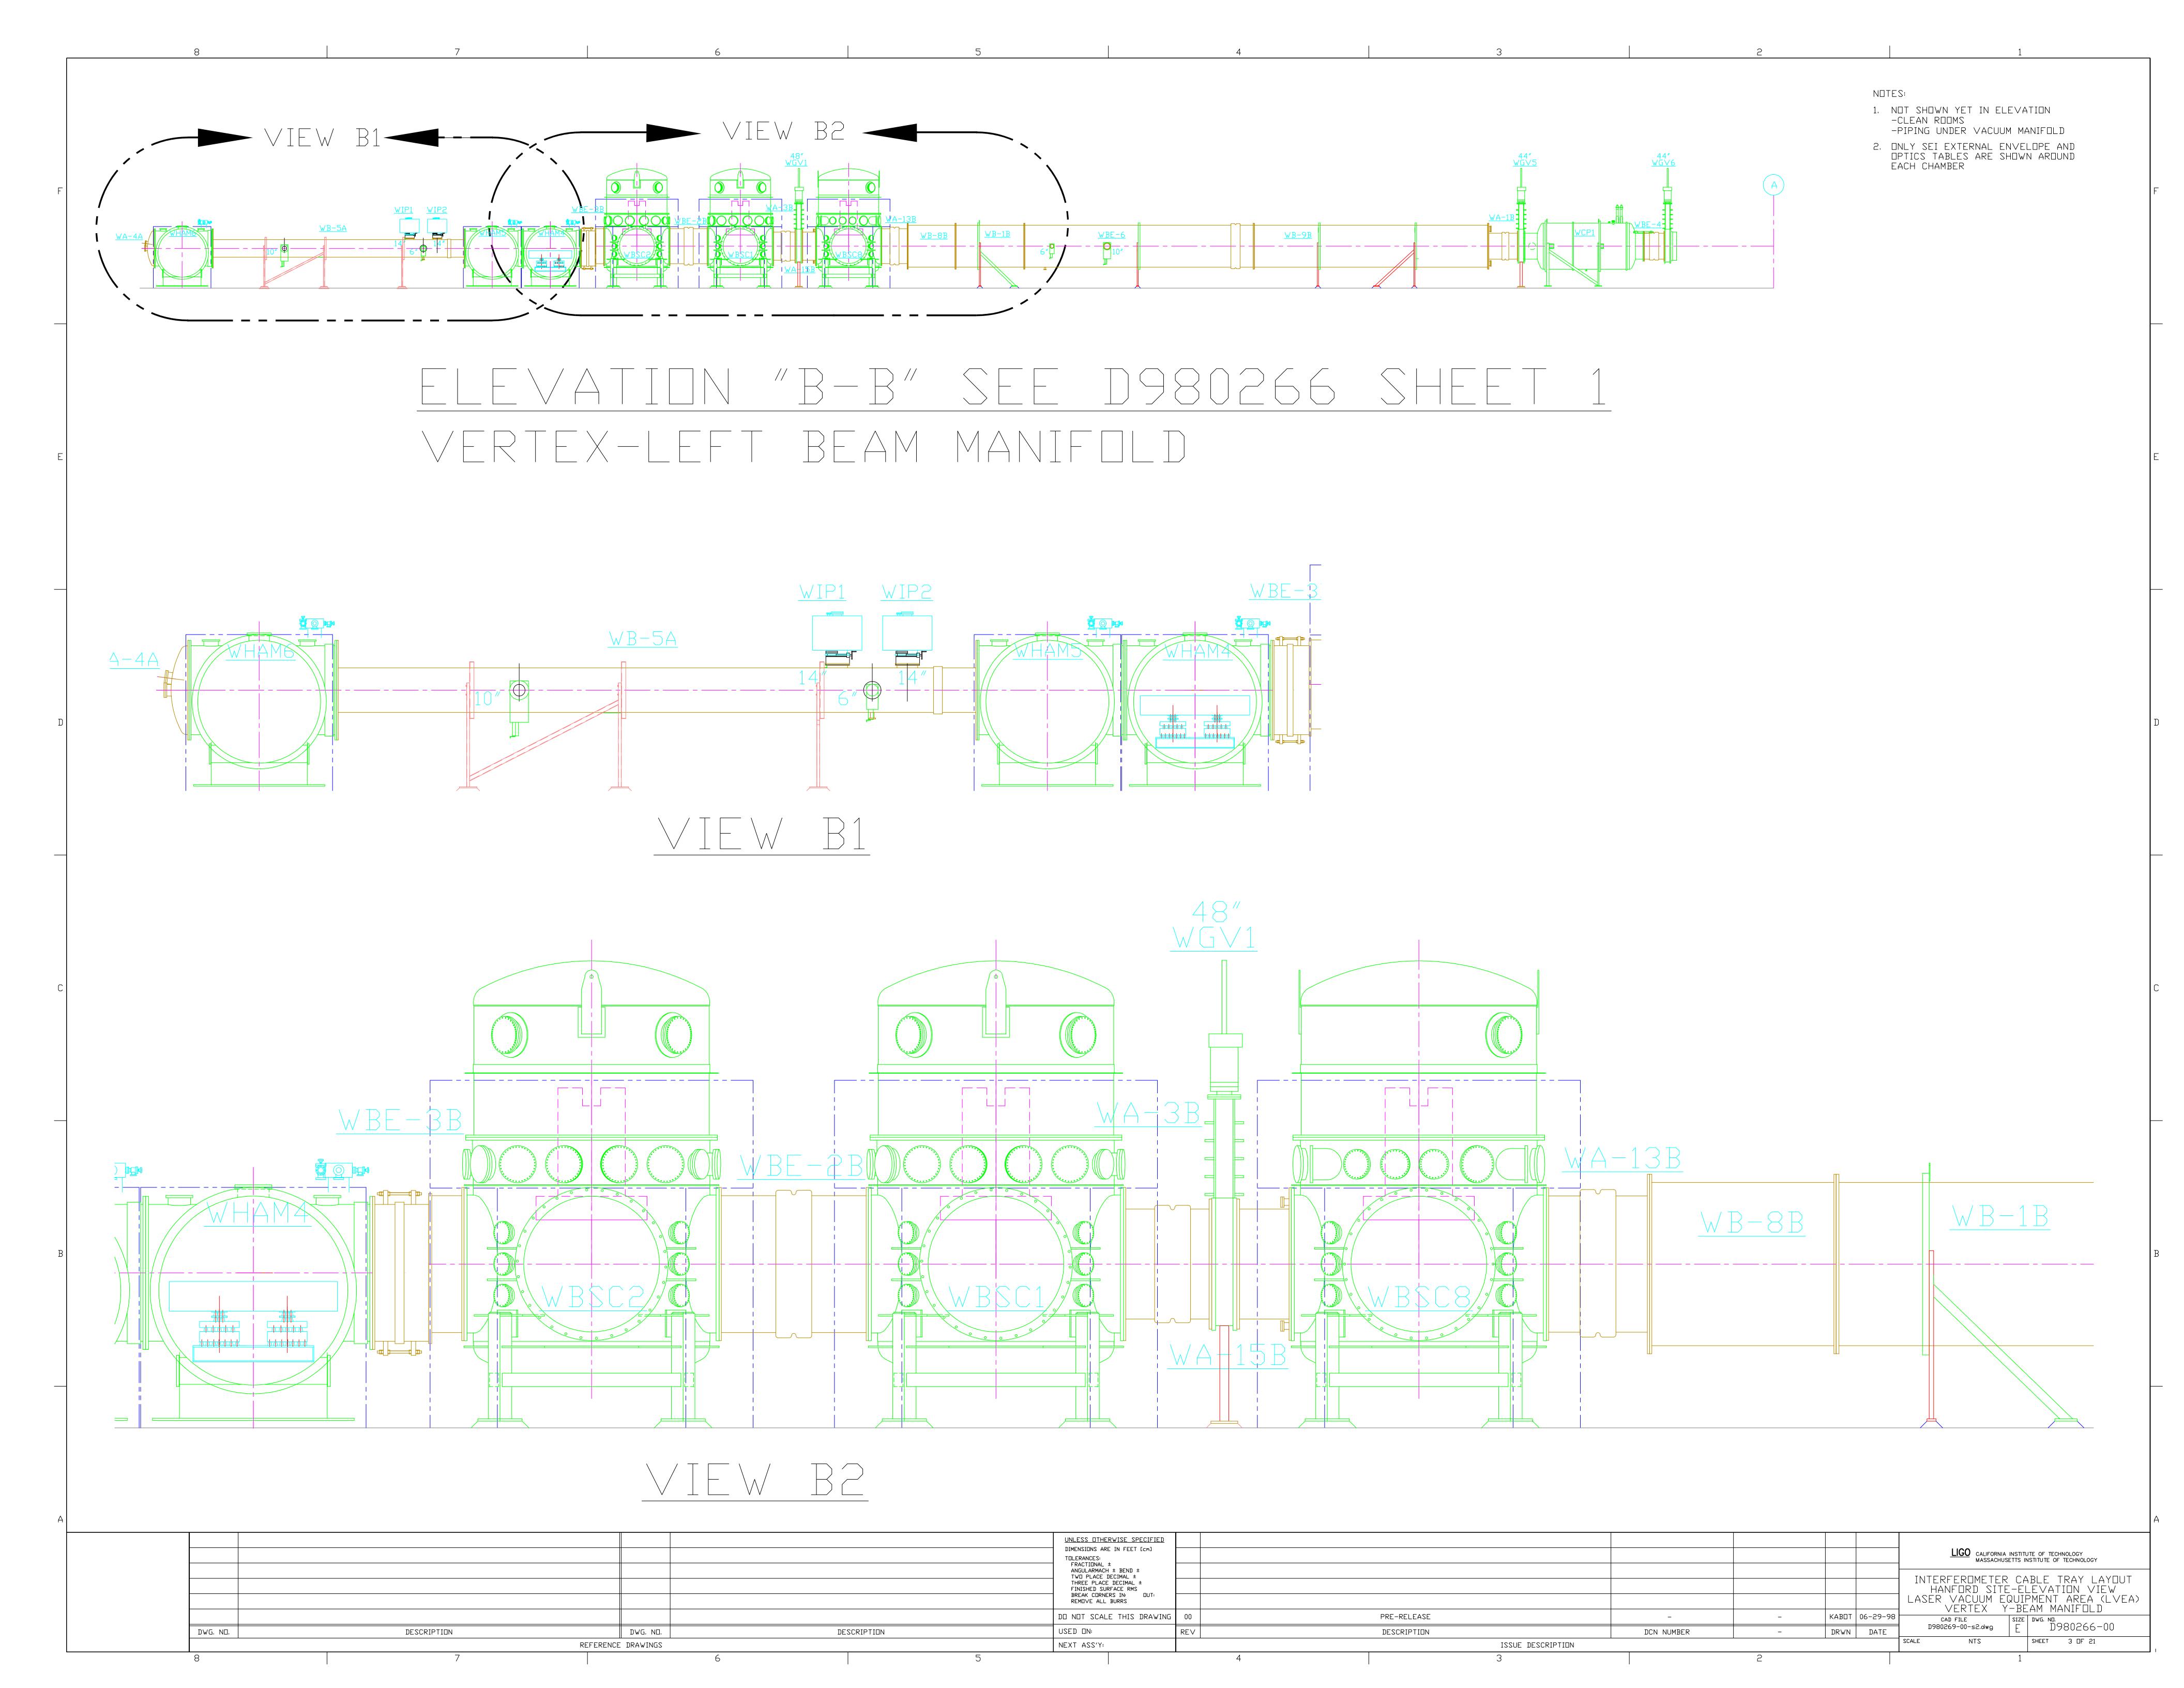

NOTES: 1. NOT SHOWN YET IN ELEVATION: -CLEAN ROOMS -PIPING UNDER VACUUM MANIFOLD 2. ONLY SEI EXTERNAL ENVELOPE AND OPTICS TABLES ARE SHOWN AROUND EACH CHAMBER. ION "C-C" SEE D980266, SHEET 1 LEFT BEAM MANIFOLD-DIAGONAL  $\overline{MB-5V}$ UNLESS OTHERWISE SPECIFIED DIMENSIONS ARE IN FEET [cm] LIGO CALIFORNIA INSTITUTE OF TECHNOLOGY MASSACHUSETTS INSTITUTE OF TECHNOLOGY TOLERANCES:
FRACTIONAL ±
ANGULARMACH ± BEND ±
TWO PLACE DECIMAL ±
THREE PLACE DECIMAL ±
FINISHED SURFACE RMS
BREAK CORNERS IN: OUT:
REMOVE ALL BURRS INTERFEROMETER CABLE TRAY LAYOUT
HANFORD SITE-ELEVATION VIEW
LASER VACUUM EQUIPMENT AREA (LVEA)
X-BEAM MANIFOLD DIAGONAL