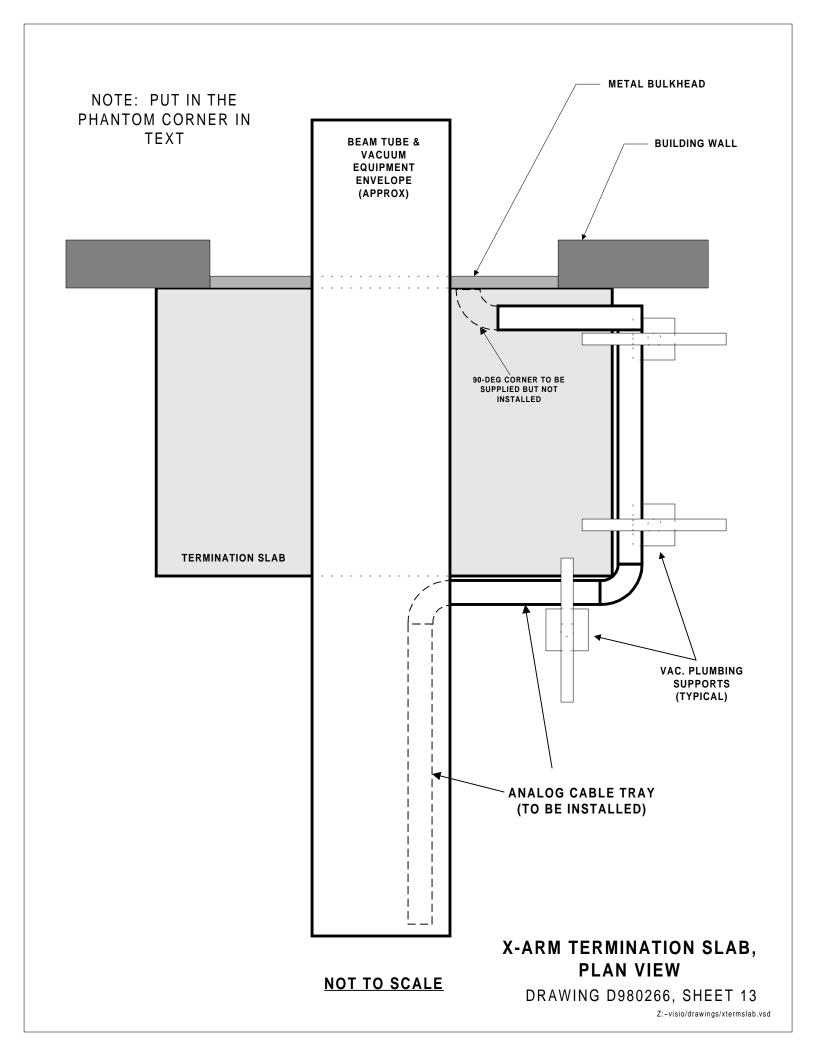

#### DIAGONAL BEAM MANIFOLD (X-ARM) LOOKING FROM BSC 4 TOWARDS BSC 7

### DIAGONAL BEAM MANIFOLD (Y-ARM) LOOKING FROM BSC4 TOWARDS BSC 8

PLAN VIEW

NOT TO SCALE