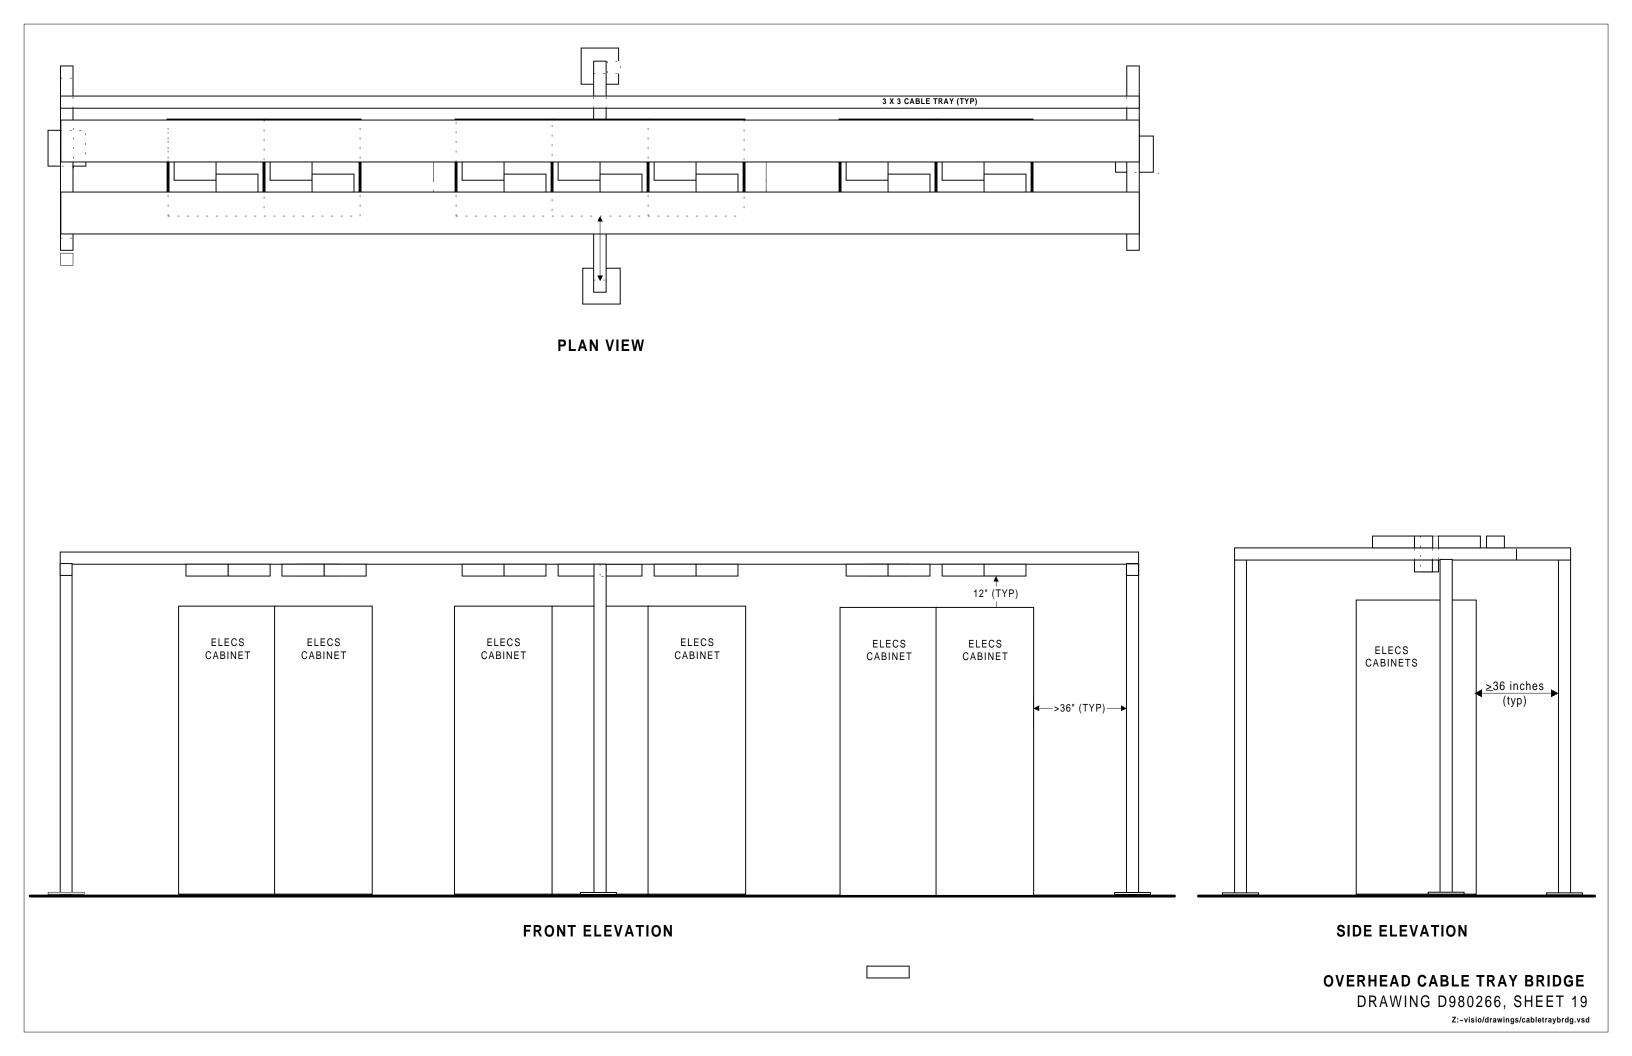

## INSTALLATION AREAS FOR CABLE TRAYS UNDER OUTPUT HAMS (HAMS 4 & 10) LOOKING TOWARDS VERTEX

DRAWING D980266, SHEET 10

Z:~visio/drawings/outputhams.vsd

SECTION G-G
NOT TO SCALE

## CABLE TRAY INSTALLATIONS NEAR VACUUM MANIFOLDS VIEW SHOWN: X-ARM LOOKING TOWARDS END STATION

SECTION N - N NOT TO SCALE