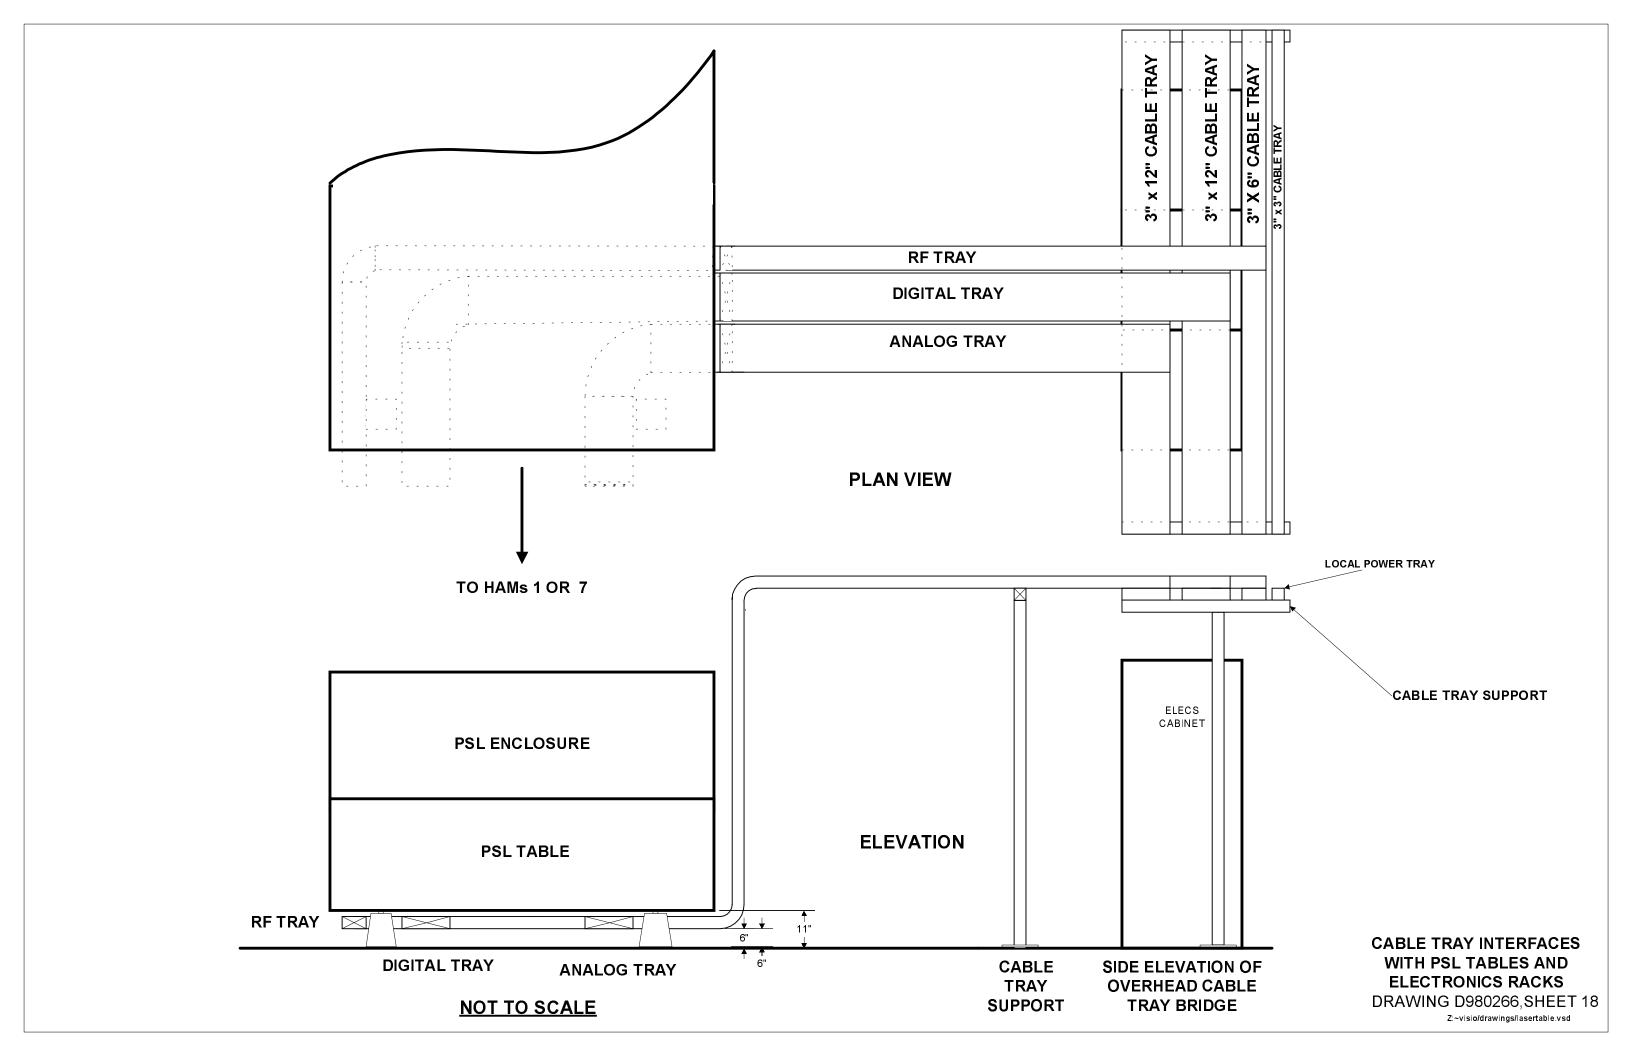

SHEET 4 OF 21

DRAWING D980266, SHEET 6

Z:~visio/inputhams.vsd

SECTION F-F NOT TO SCALE

NOTE: CABLE TRAYS MAY BE ATTACHED TO VACUUM EQUIPMENT POSTS

MODE CLEANER AREA (X-ARM)
LOOKING FROM LASER INPUT AREAS

SECTION I - I NOT TO SCALE