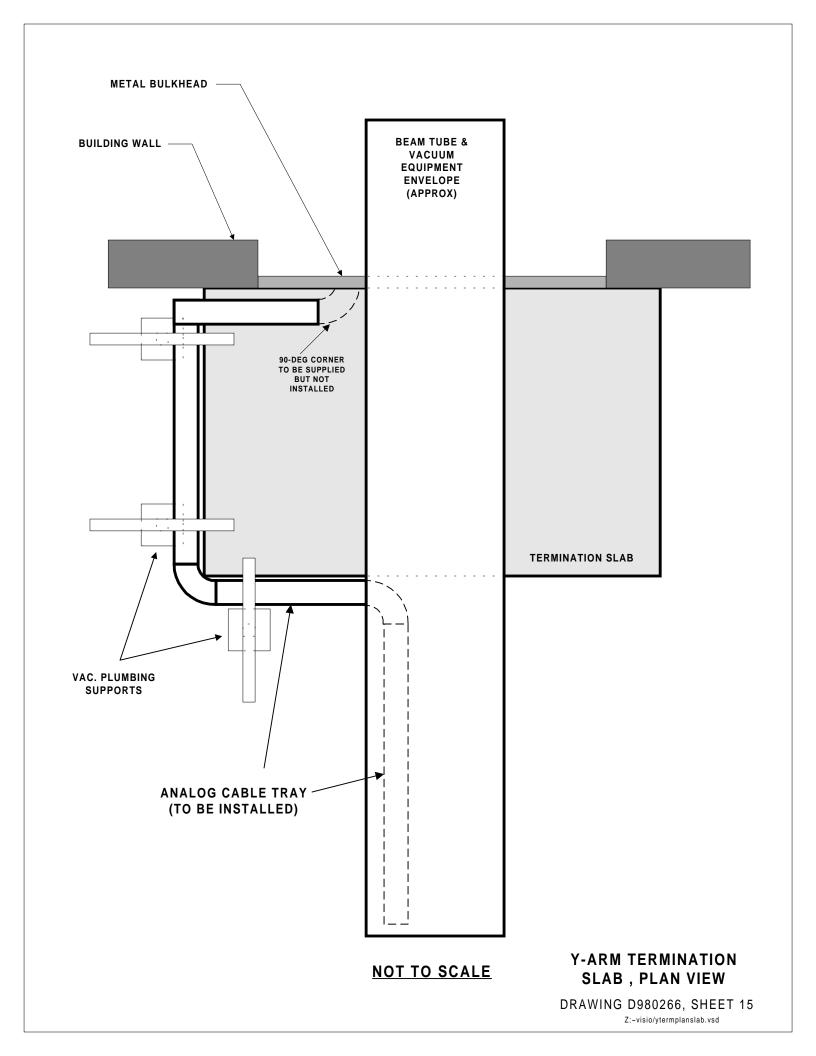

### DIAGONAL BEAM MANIFOLD (Y-ARM) LOOKING FROM BSC4 TOWARDS BSC 8

PLAN VIEW

NOT TO SCALE