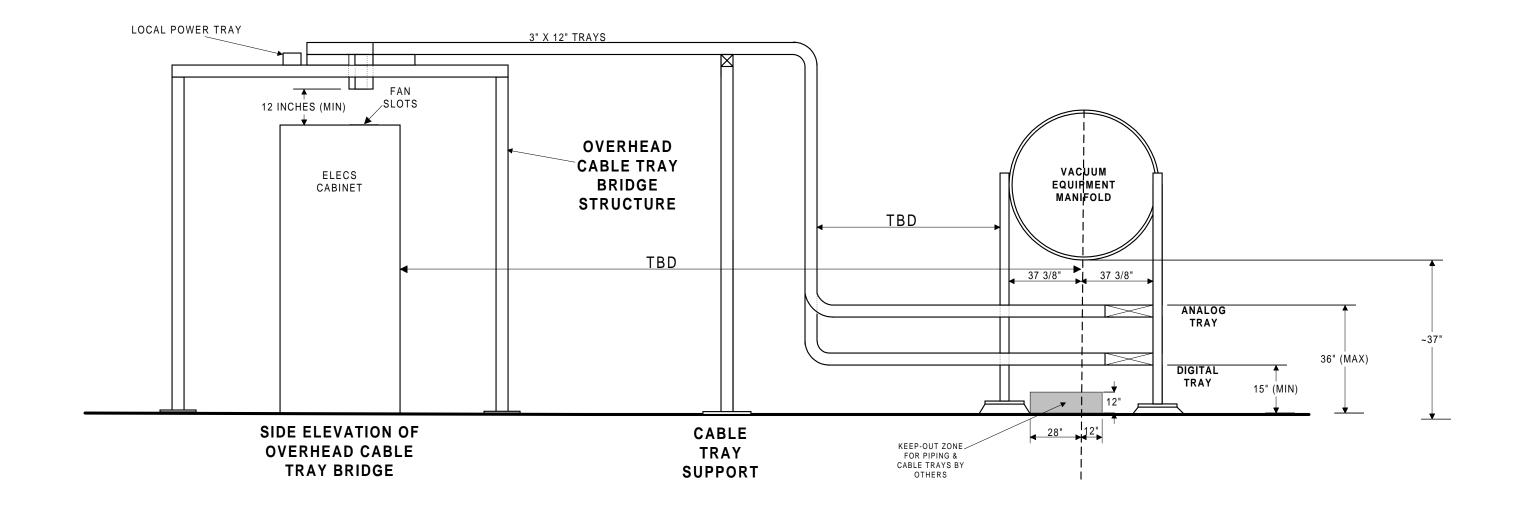

## CABLE TRAY INSTALLATIONS NEAR VACUUM MANIFOLDS VIEW SHOWN: X-ARM LOOKING TOWARDS END STATION

SECTION N - N NOT TO SCALE