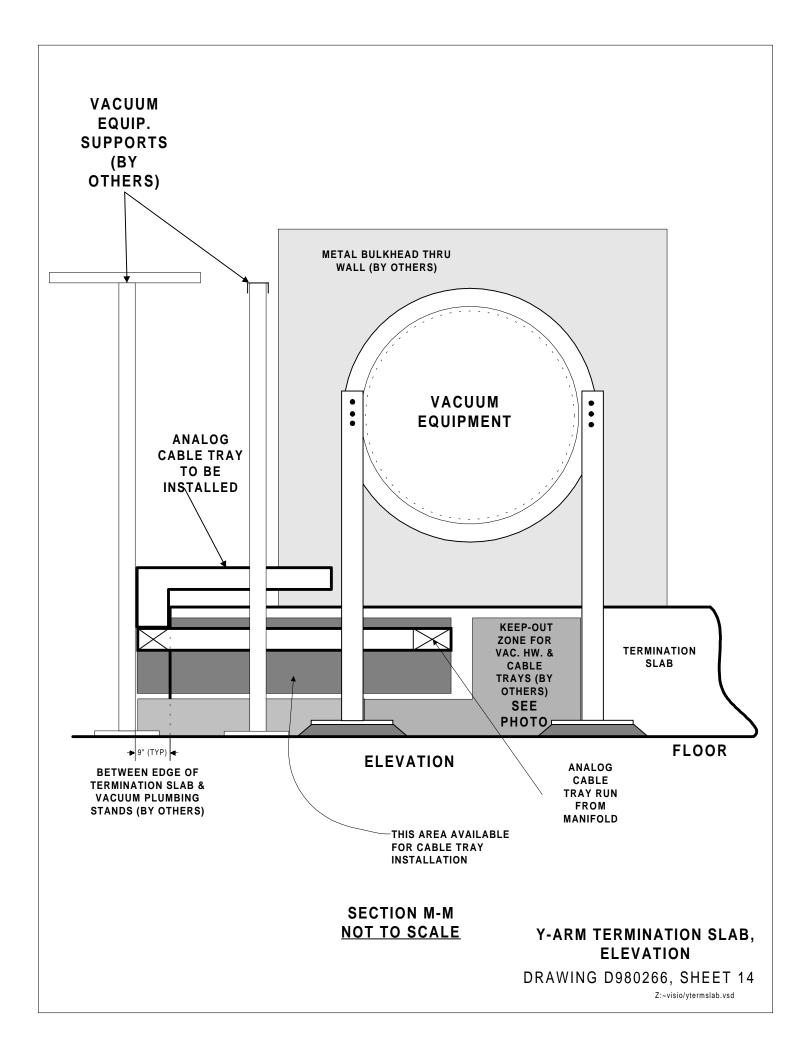

## CABLE TRAY INSTALLATIONS NEAR VACUUM MANIFOLDS VIEW SHOWN: X-ARM LOOKING TOWARDS END STATION

SECTION N - N NOT TO SCALE