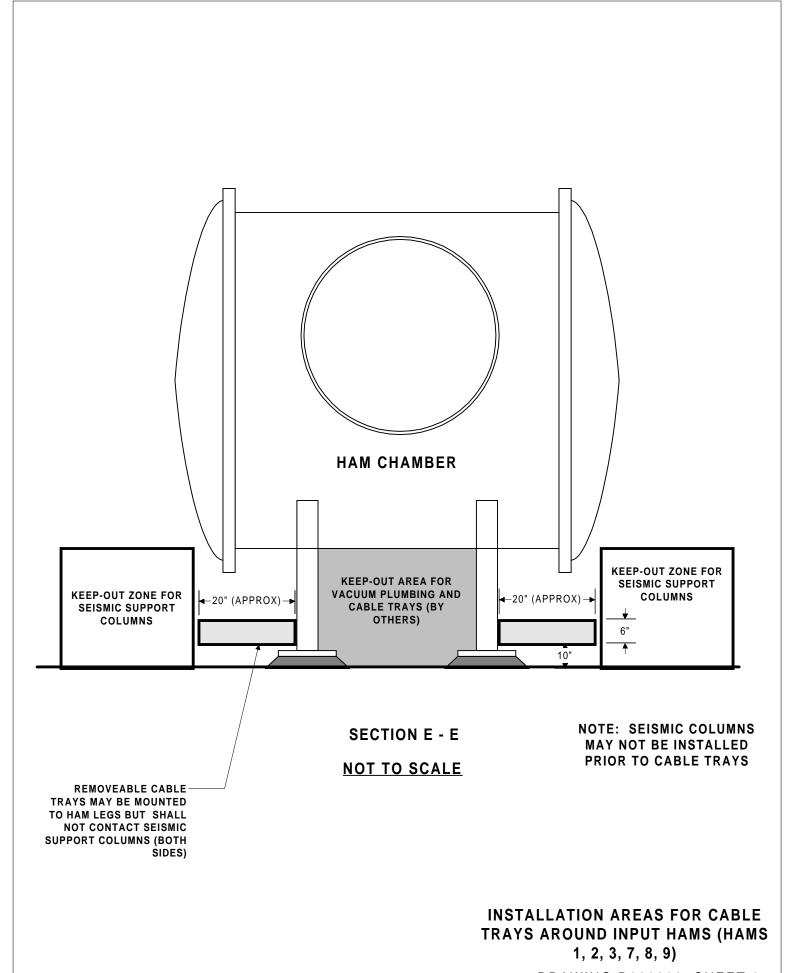

SHEET 4 OF 21

DRAWING D980266, SHEET 6

Z:~visio/inputhams.vsd

SECTION F-F NOT TO SCALE

NOTE: CABLE TRAYS MAY BE ATTACHED TO VACUUM EQUIPMENT POSTS

MODE CLEANER AREA (X-ARM)
LOOKING FROM LASER INPUT AREAS

SECTION I - I NOT TO SCALE

## REMOVEABLE CABLE TRAY ZONE AROUND INPUT HAMS

DRAWING D980266, SHEET 20 Z:~visio/drawings/inhamfutprint.vsd

#### NOTE: SEE SECTION E-E (PHOTO E20) FOR ELEVATION PHOTO OF A TYPICAL INPUT HAM SUPPORT AREA

**PLAN VIEW** 

NOT TO SCALE