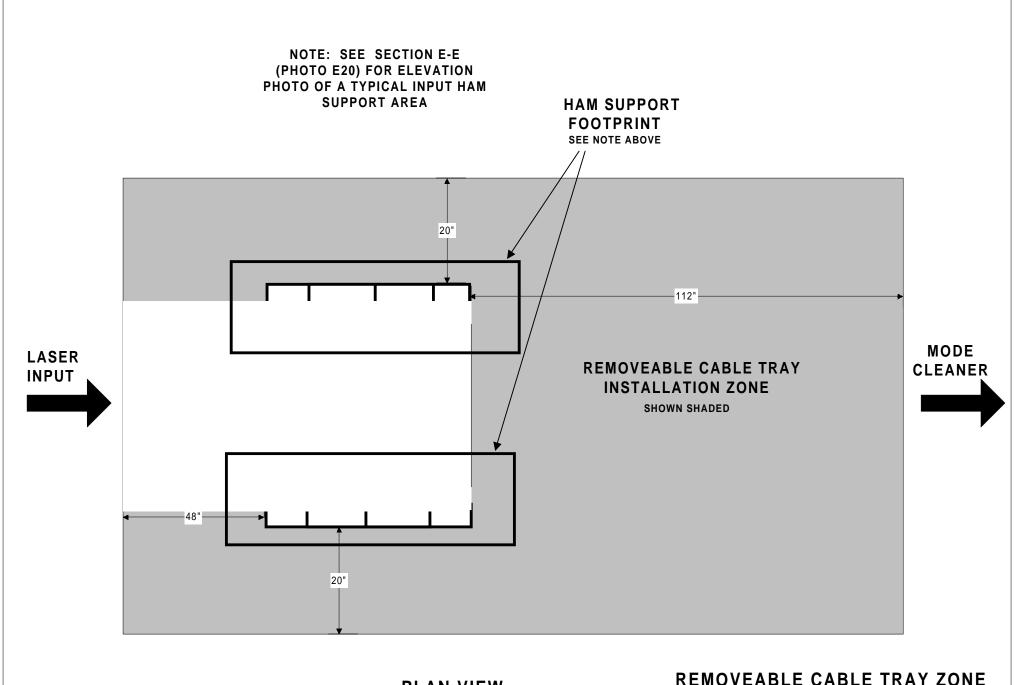

## REMOVEABLE CABLE TRAY ZONE AROUND INPUT HAMS

DRAWING D980266, SHEET 20 Z:~visio/drawings/inhamfutprint.vsd

#### NOTE: SEE SECTION E-E (PHOTO E20) FOR ELEVATION PHOTO OF A TYPICAL INPUT HAM SUPPORT AREA

**PLAN VIEW** 

NOT TO SCALE