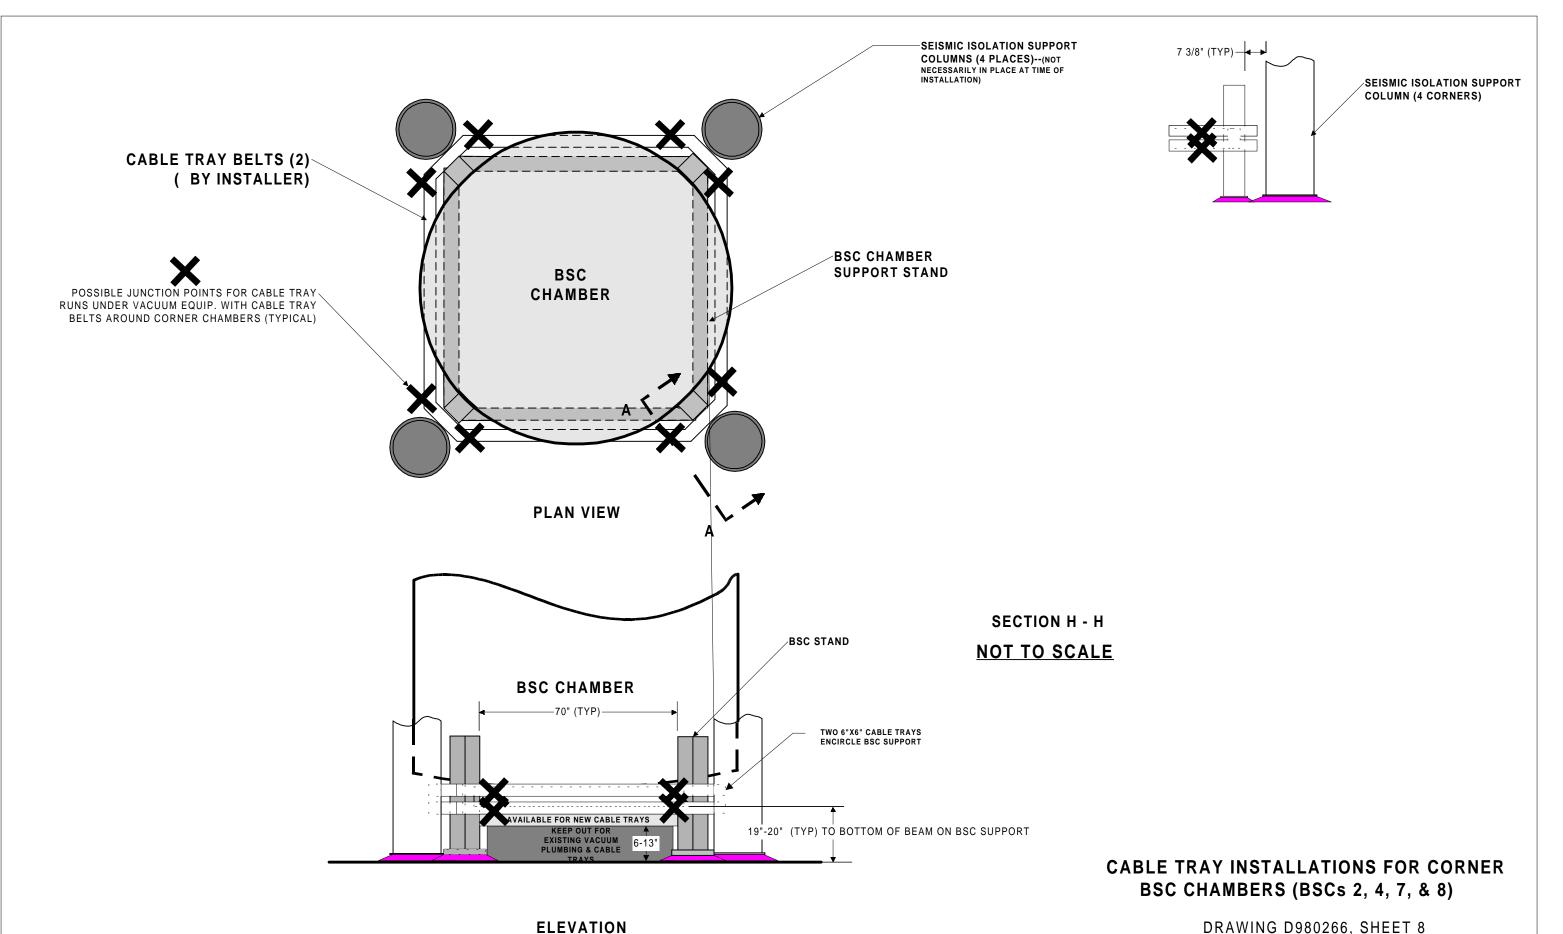

#### CABLE TRAY ROUTING UNDER BSCS 1 & 3

KEEP-OUT ZONES FOR EXISTING CABLE TRAYS & VAC. EQUIP.

#### SECTION J-J NOT TO SCALE