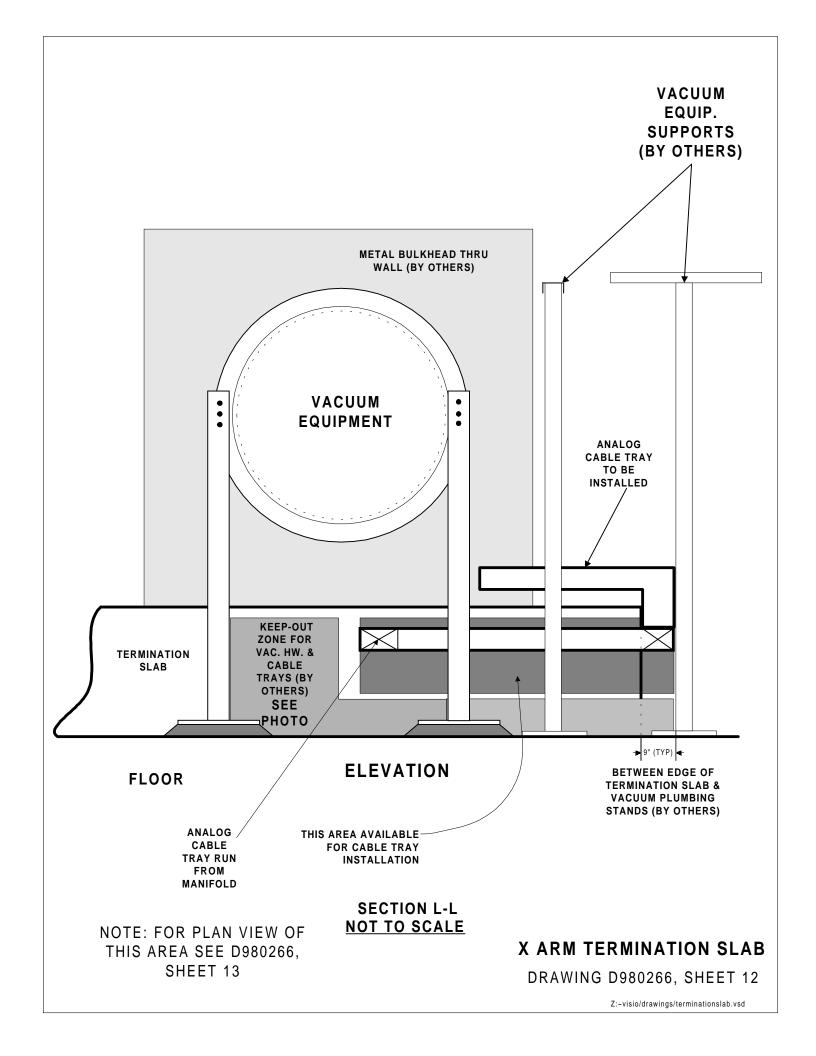

#### DIAGONAL BEAM MANIFOLD (X-ARM) LOOKING FROM BSC 4 TOWARDS BSC 7

### DIAGONAL BEAM MANIFOLD (Y-ARM) LOOKING FROM BSC4 TOWARDS BSC 8

PLAN VIEW

NOT TO SCALE