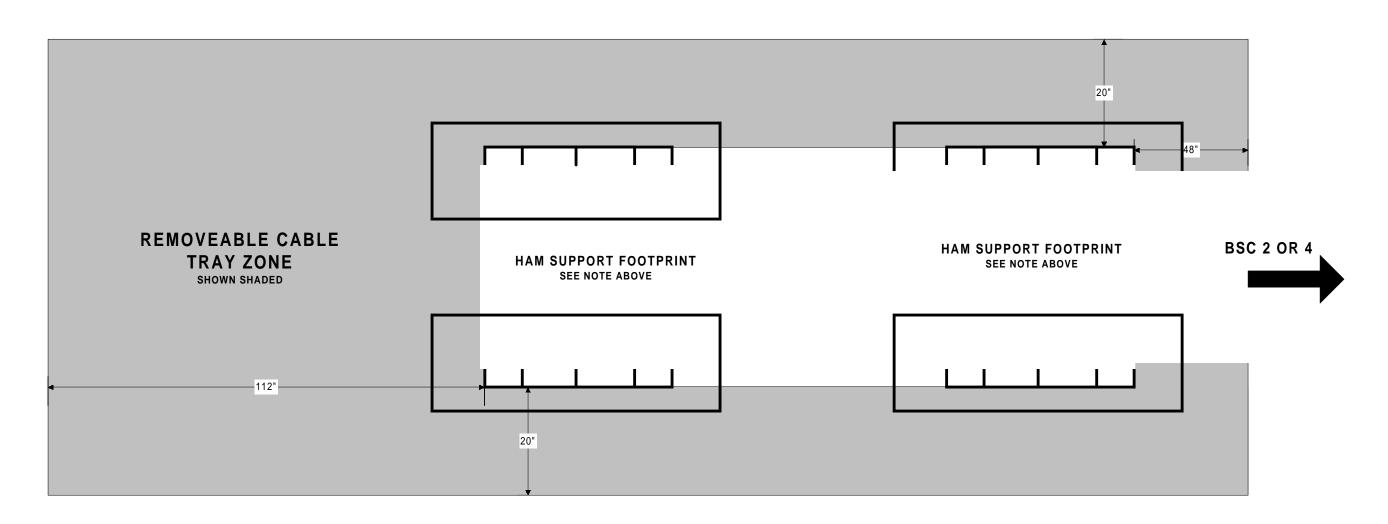

## REMOVEABLE CABLE TRAY ZONE AROUND INPUT HAMS

DRAWING D980266, SHEET 20 Z:~visio/drawings/inhamfutprint.vsd

#### NOTE: SEE SECTION E-E (PHOTO E20) FOR ELEVATION PHOTO OF A TYPICAL INPUT HAM SUPPORT AREA

**PLAN VIEW** 

NOT TO SCALE