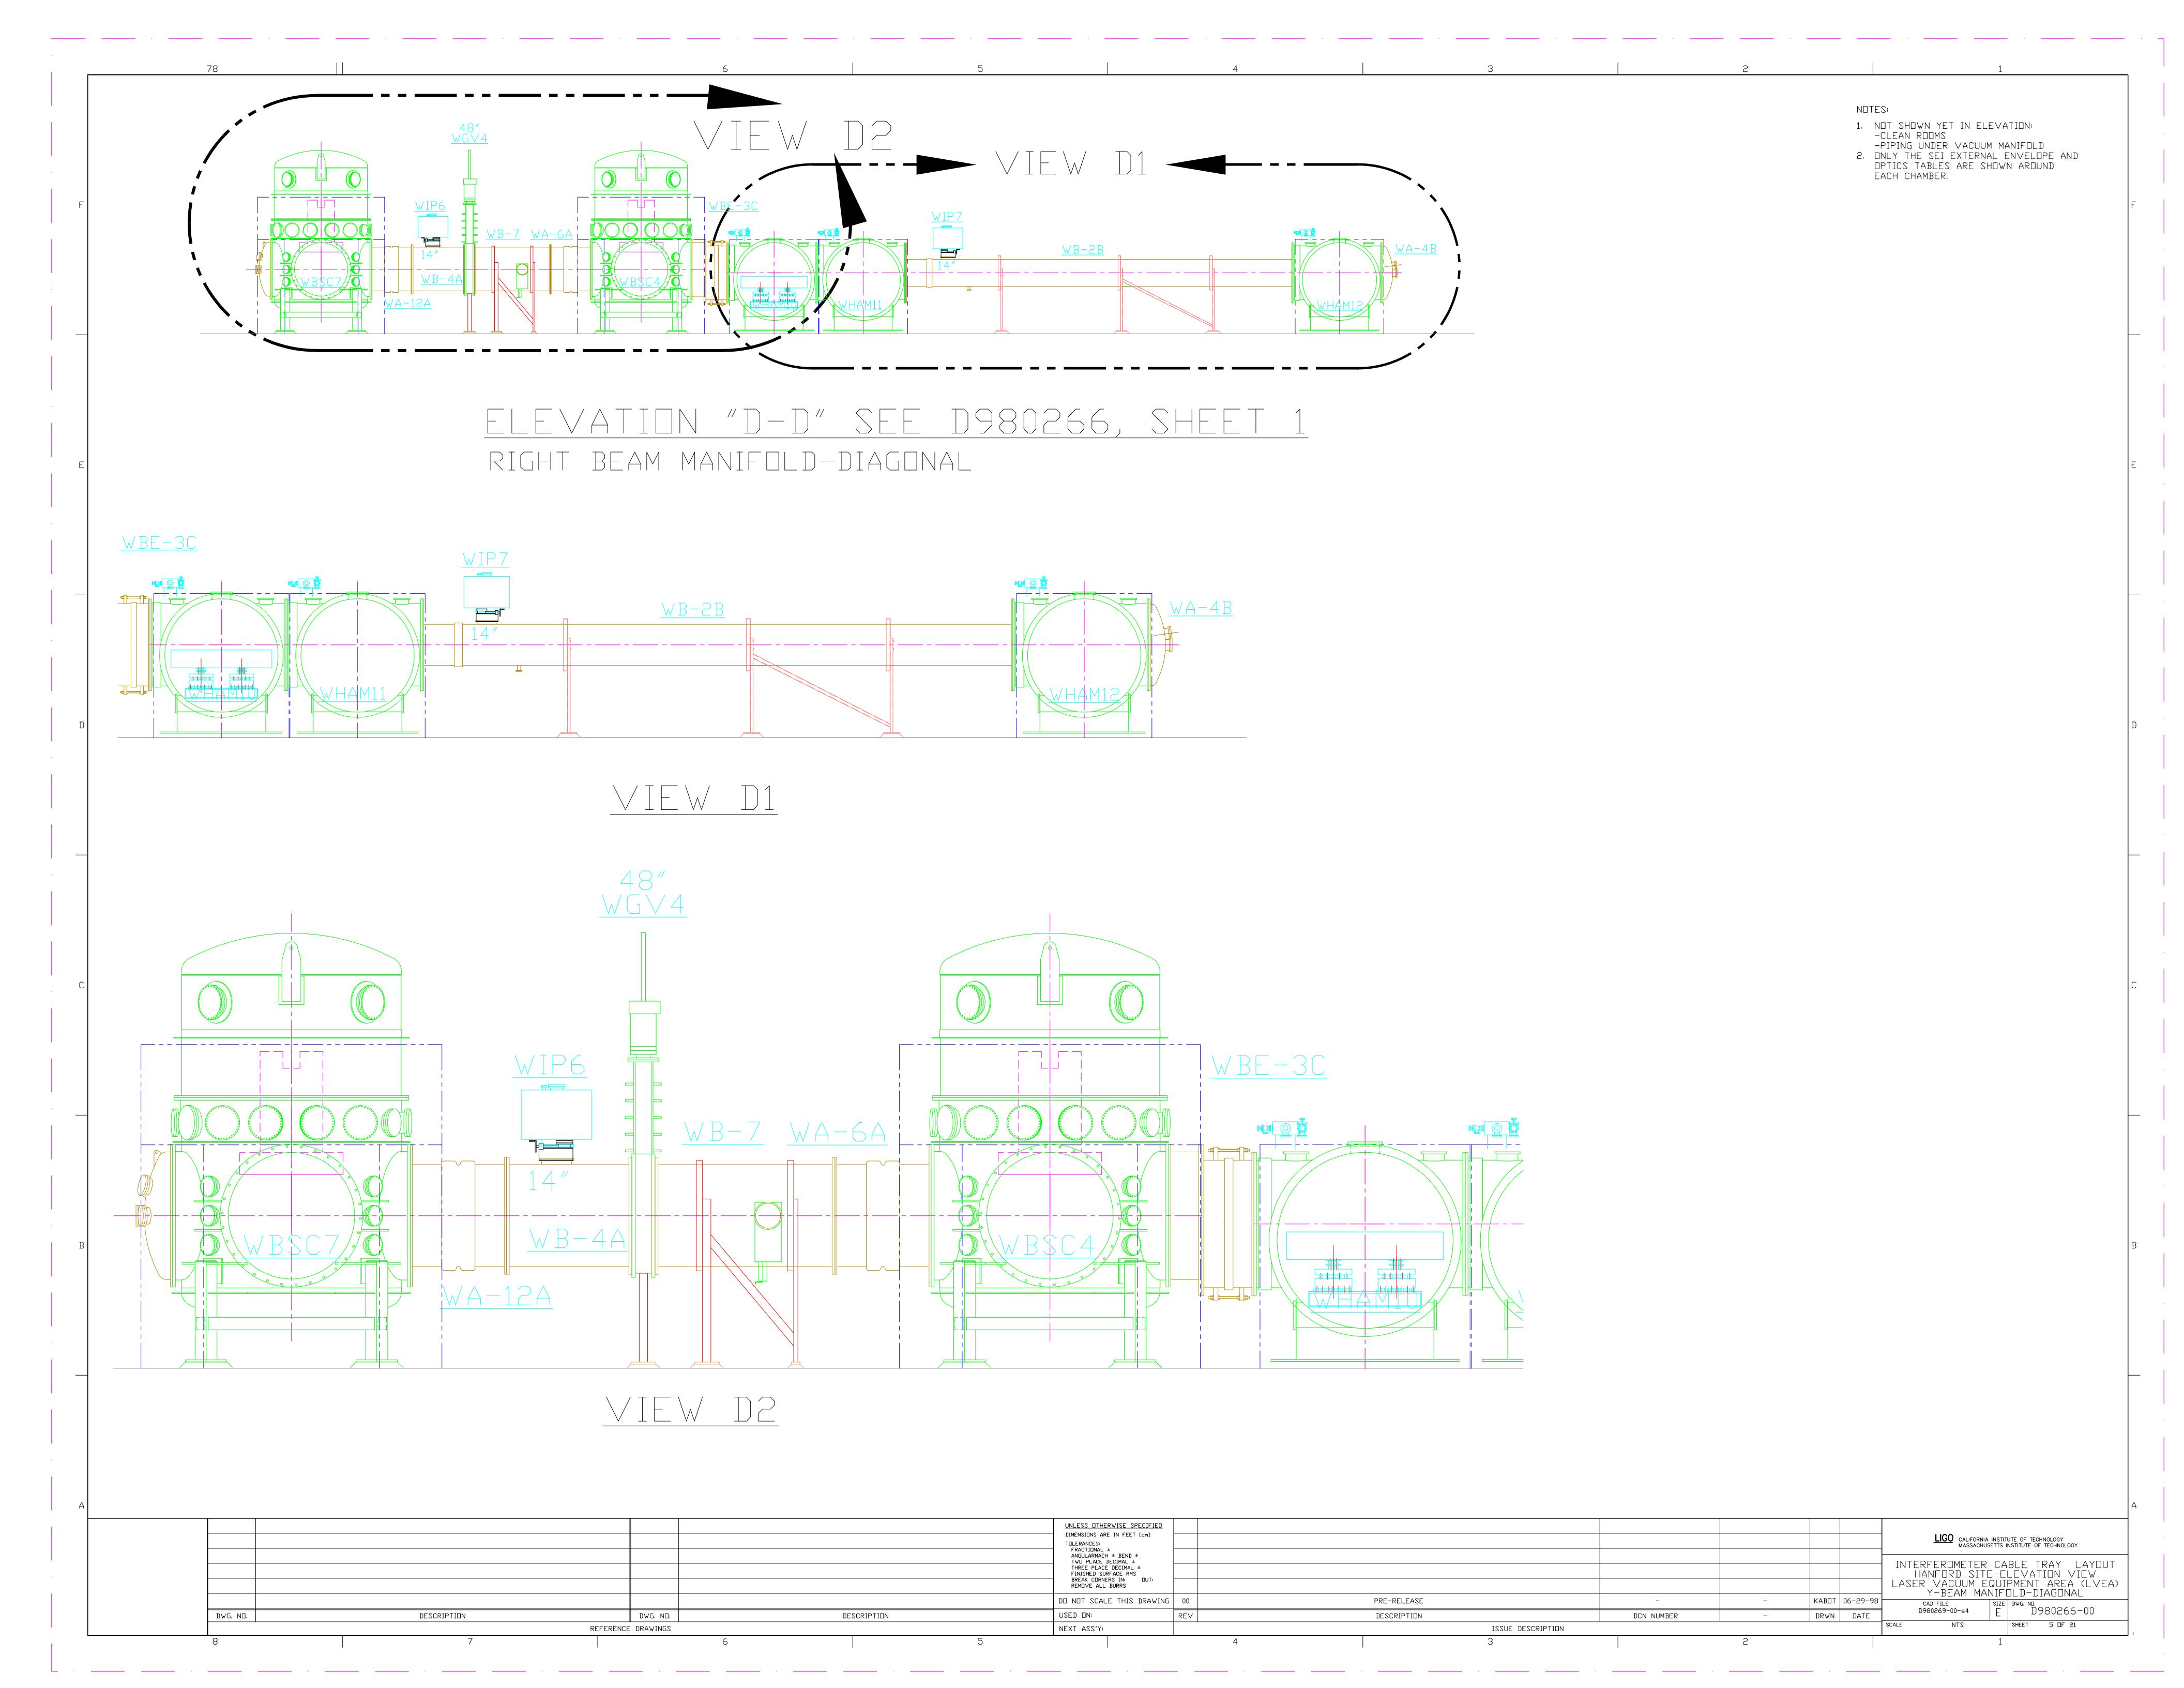

NOTES: 1. NOT SHOWN YET IN ELEVATION: -CLEAN ROOMS -PIPING UNDER VACUUM MANIFOLD 2. ONLY SEI EXTERNAL ENVELOPE AND OPTICS TABLES ARE SHOWN AROUND EACH CHAMBER. ION "C-C" SEE D980266, SHEET 1 LEFT BEAM MANIFOLD-DIAGONAL  $\overline{MB-5V}$ UNLESS OTHERWISE SPECIFIED DIMENSIONS ARE IN FEET [cm] LIGO CALIFORNIA INSTITUTE OF TECHNOLOGY MASSACHUSETTS INSTITUTE OF TECHNOLOGY TOLERANCES:
FRACTIONAL ±
ANGULARMACH ± BEND ±
TWO PLACE DECIMAL ±
THREE PLACE DECIMAL ±
FINISHED SURFACE RMS
BREAK CORNERS IN: OUT:
REMOVE ALL BURRS INTERFEROMETER CABLE TRAY LAYOUT
HANFORD SITE-ELEVATION VIEW
LASER VACUUM EQUIPMENT AREA (LVEA)
X-BEAM MANIFOLD DIAGONAL