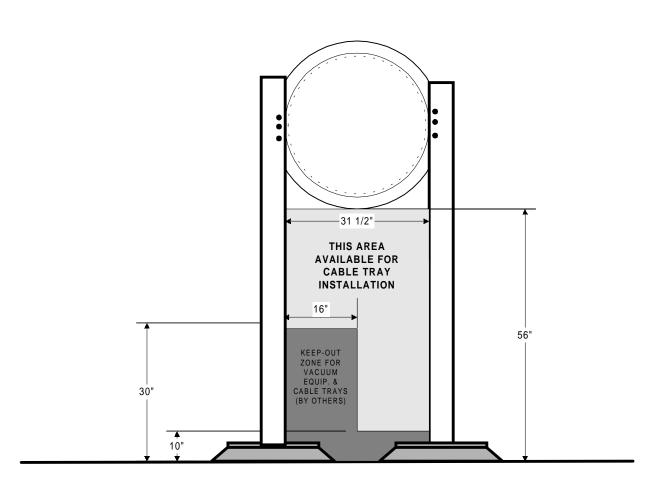

## REMOVEABLE CABLE TRAY ZONE AROUND INPUT HAMS

DRAWING D980266, SHEET 20 Z:~visio/drawings/inhamfutprint.vsd

#### NOTE: SEE SECTION E-E (PHOTO E20) FOR ELEVATION PHOTO OF A TYPICAL INPUT HAM SUPPORT AREA

**PLAN VIEW** 

NOT TO SCALE