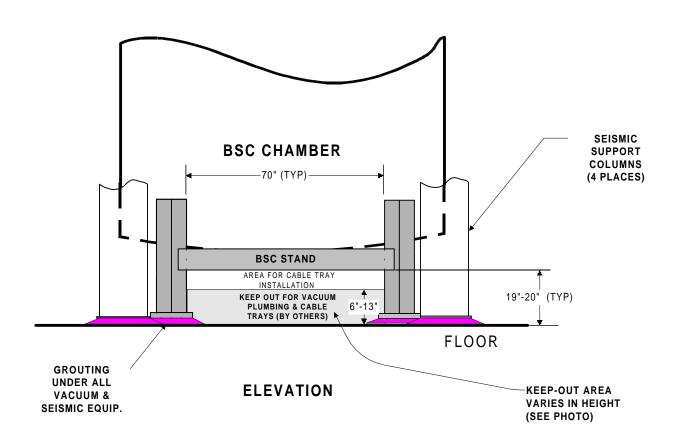

#### CABLE TRAY ROUTING UNDER BSCS 1 & 3

KEEP-OUT ZONES FOR EXISTING CABLE TRAYS & VAC. EQUIP.

#### SECTION J-J NOT TO SCALE