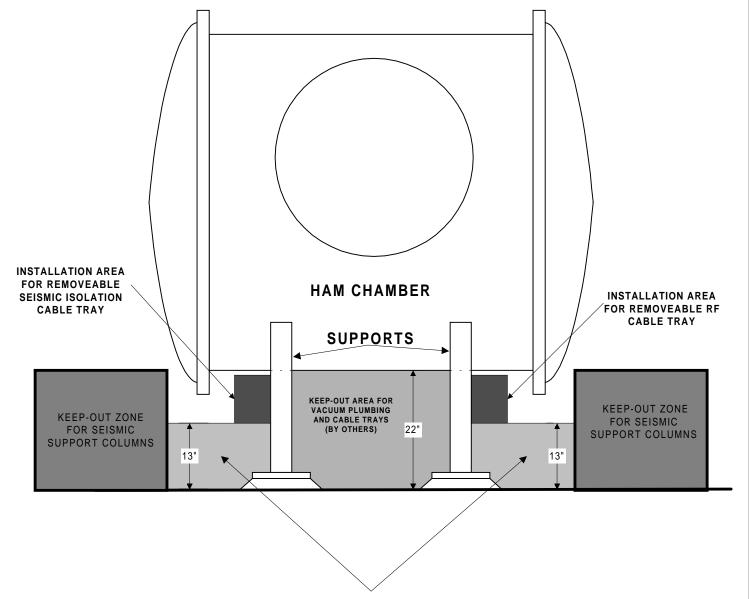

SHEET 4 OF 21

DRAWING D980266, SHEET 6

Z:~visio/inputhams.vsd

SECTION F-F NOT TO SCALE

NOTE: CABLE TRAYS MAY BE ATTACHED TO VACUUM EQUIPMENT POSTS

MODE CLEANER AREA (X-ARM)
LOOKING FROM LASER INPUT AREAS

SECTION I - I NOT TO SCALE