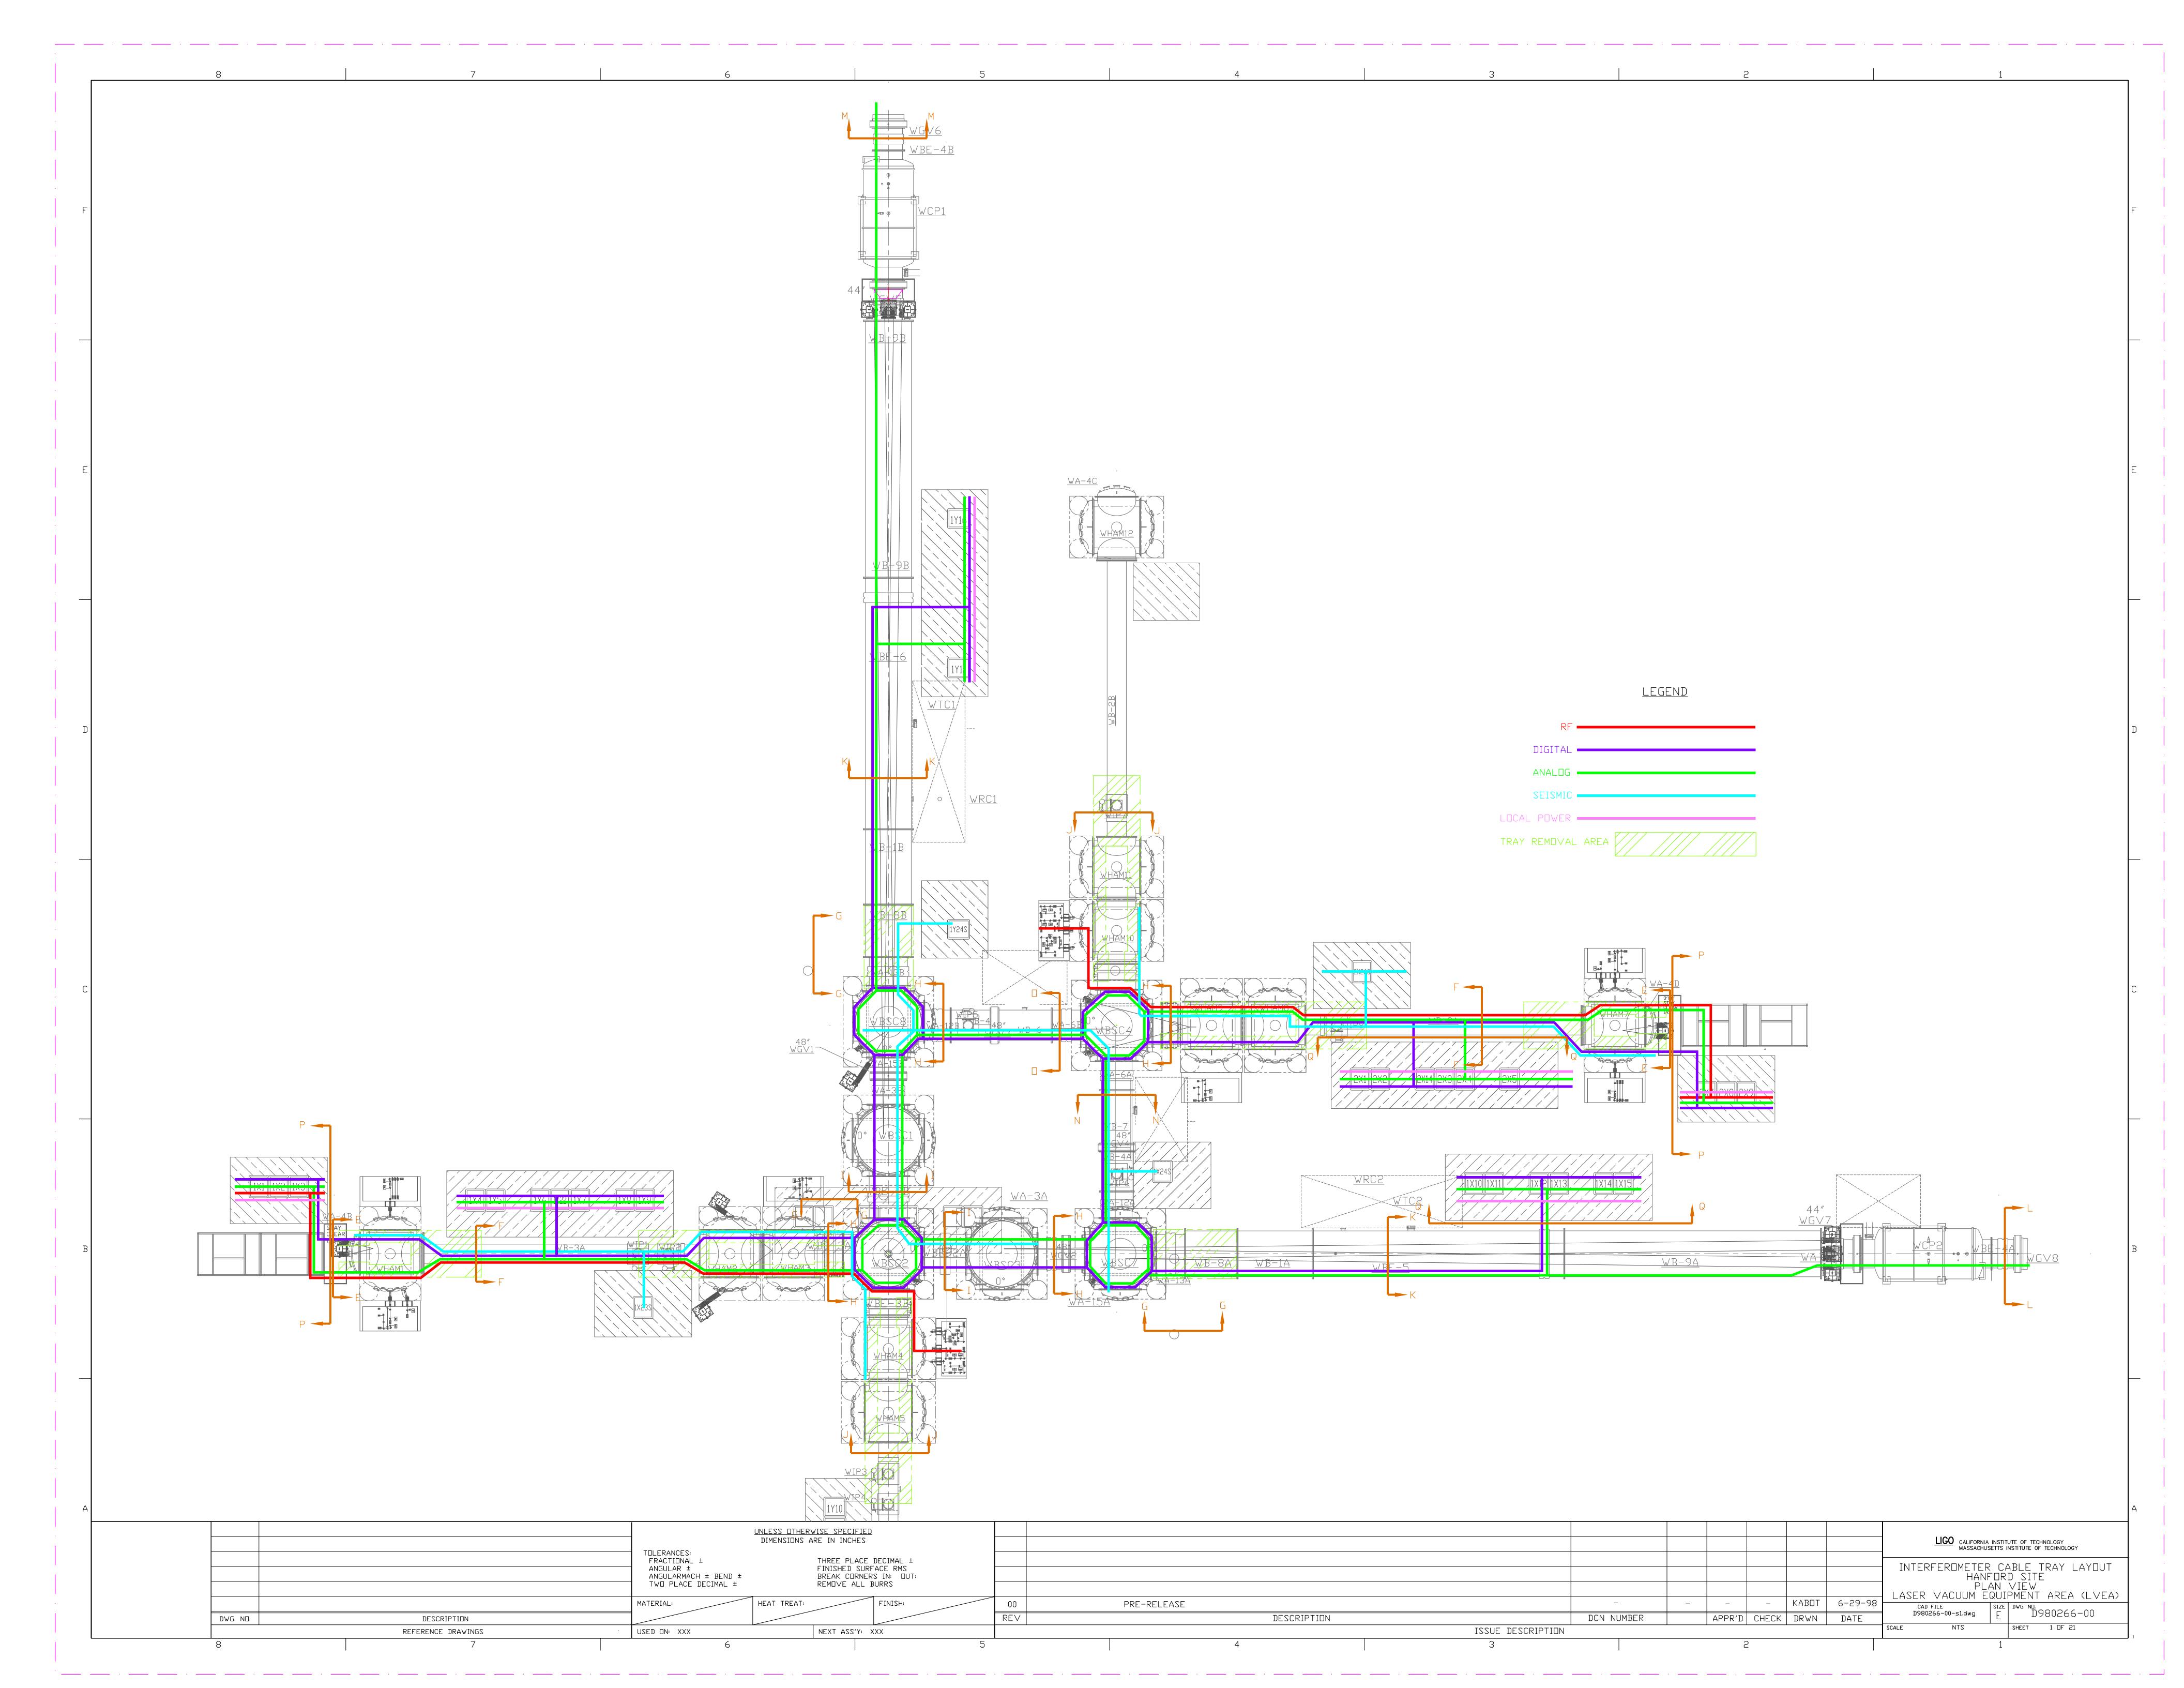

NOTES: 1. NOT SHOWN YET IN ELEVATION: -CLEAN ROOMS -PIPING UNDER VACUUM MANIFOLD 2. ONLY SEI EXTERNAL ENVELOPE AND OPTICS TABLES ARE SHOWN AROUND EACH CHAMBER. ION "C-C" SEE D980266, SHEET 1 LEFT BEAM MANIFOLD-DIAGONAL  $\overline{MB-5V}$ UNLESS OTHERWISE SPECIFIED DIMENSIONS ARE IN FEET [cm] LIGO CALIFORNIA INSTITUTE OF TECHNOLOGY MASSACHUSETTS INSTITUTE OF TECHNOLOGY TOLERANCES:
FRACTIONAL ±
ANGULARMACH ± BEND ±
TWO PLACE DECIMAL ±
THREE PLACE DECIMAL ±
FINISHED SURFACE RMS
BREAK CORNERS IN: OUT:
REMOVE ALL BURRS INTERFEROMETER CABLE TRAY LAYOUT
HANFORD SITE-ELEVATION VIEW
LASER VACUUM EQUIPMENT AREA (LVEA)
X-BEAM MANIFOLD DIAGONAL

DO NOT SCALE THIS DRAWING 00

REV

USED ON:

NEXT ASS'Y:

DESCRIPTION

DWG. N□.

REFERENCE DRAWINGS

DESCRIPTION

DWG. N□.

PRE-RELEASE

DESCRIPTION

I