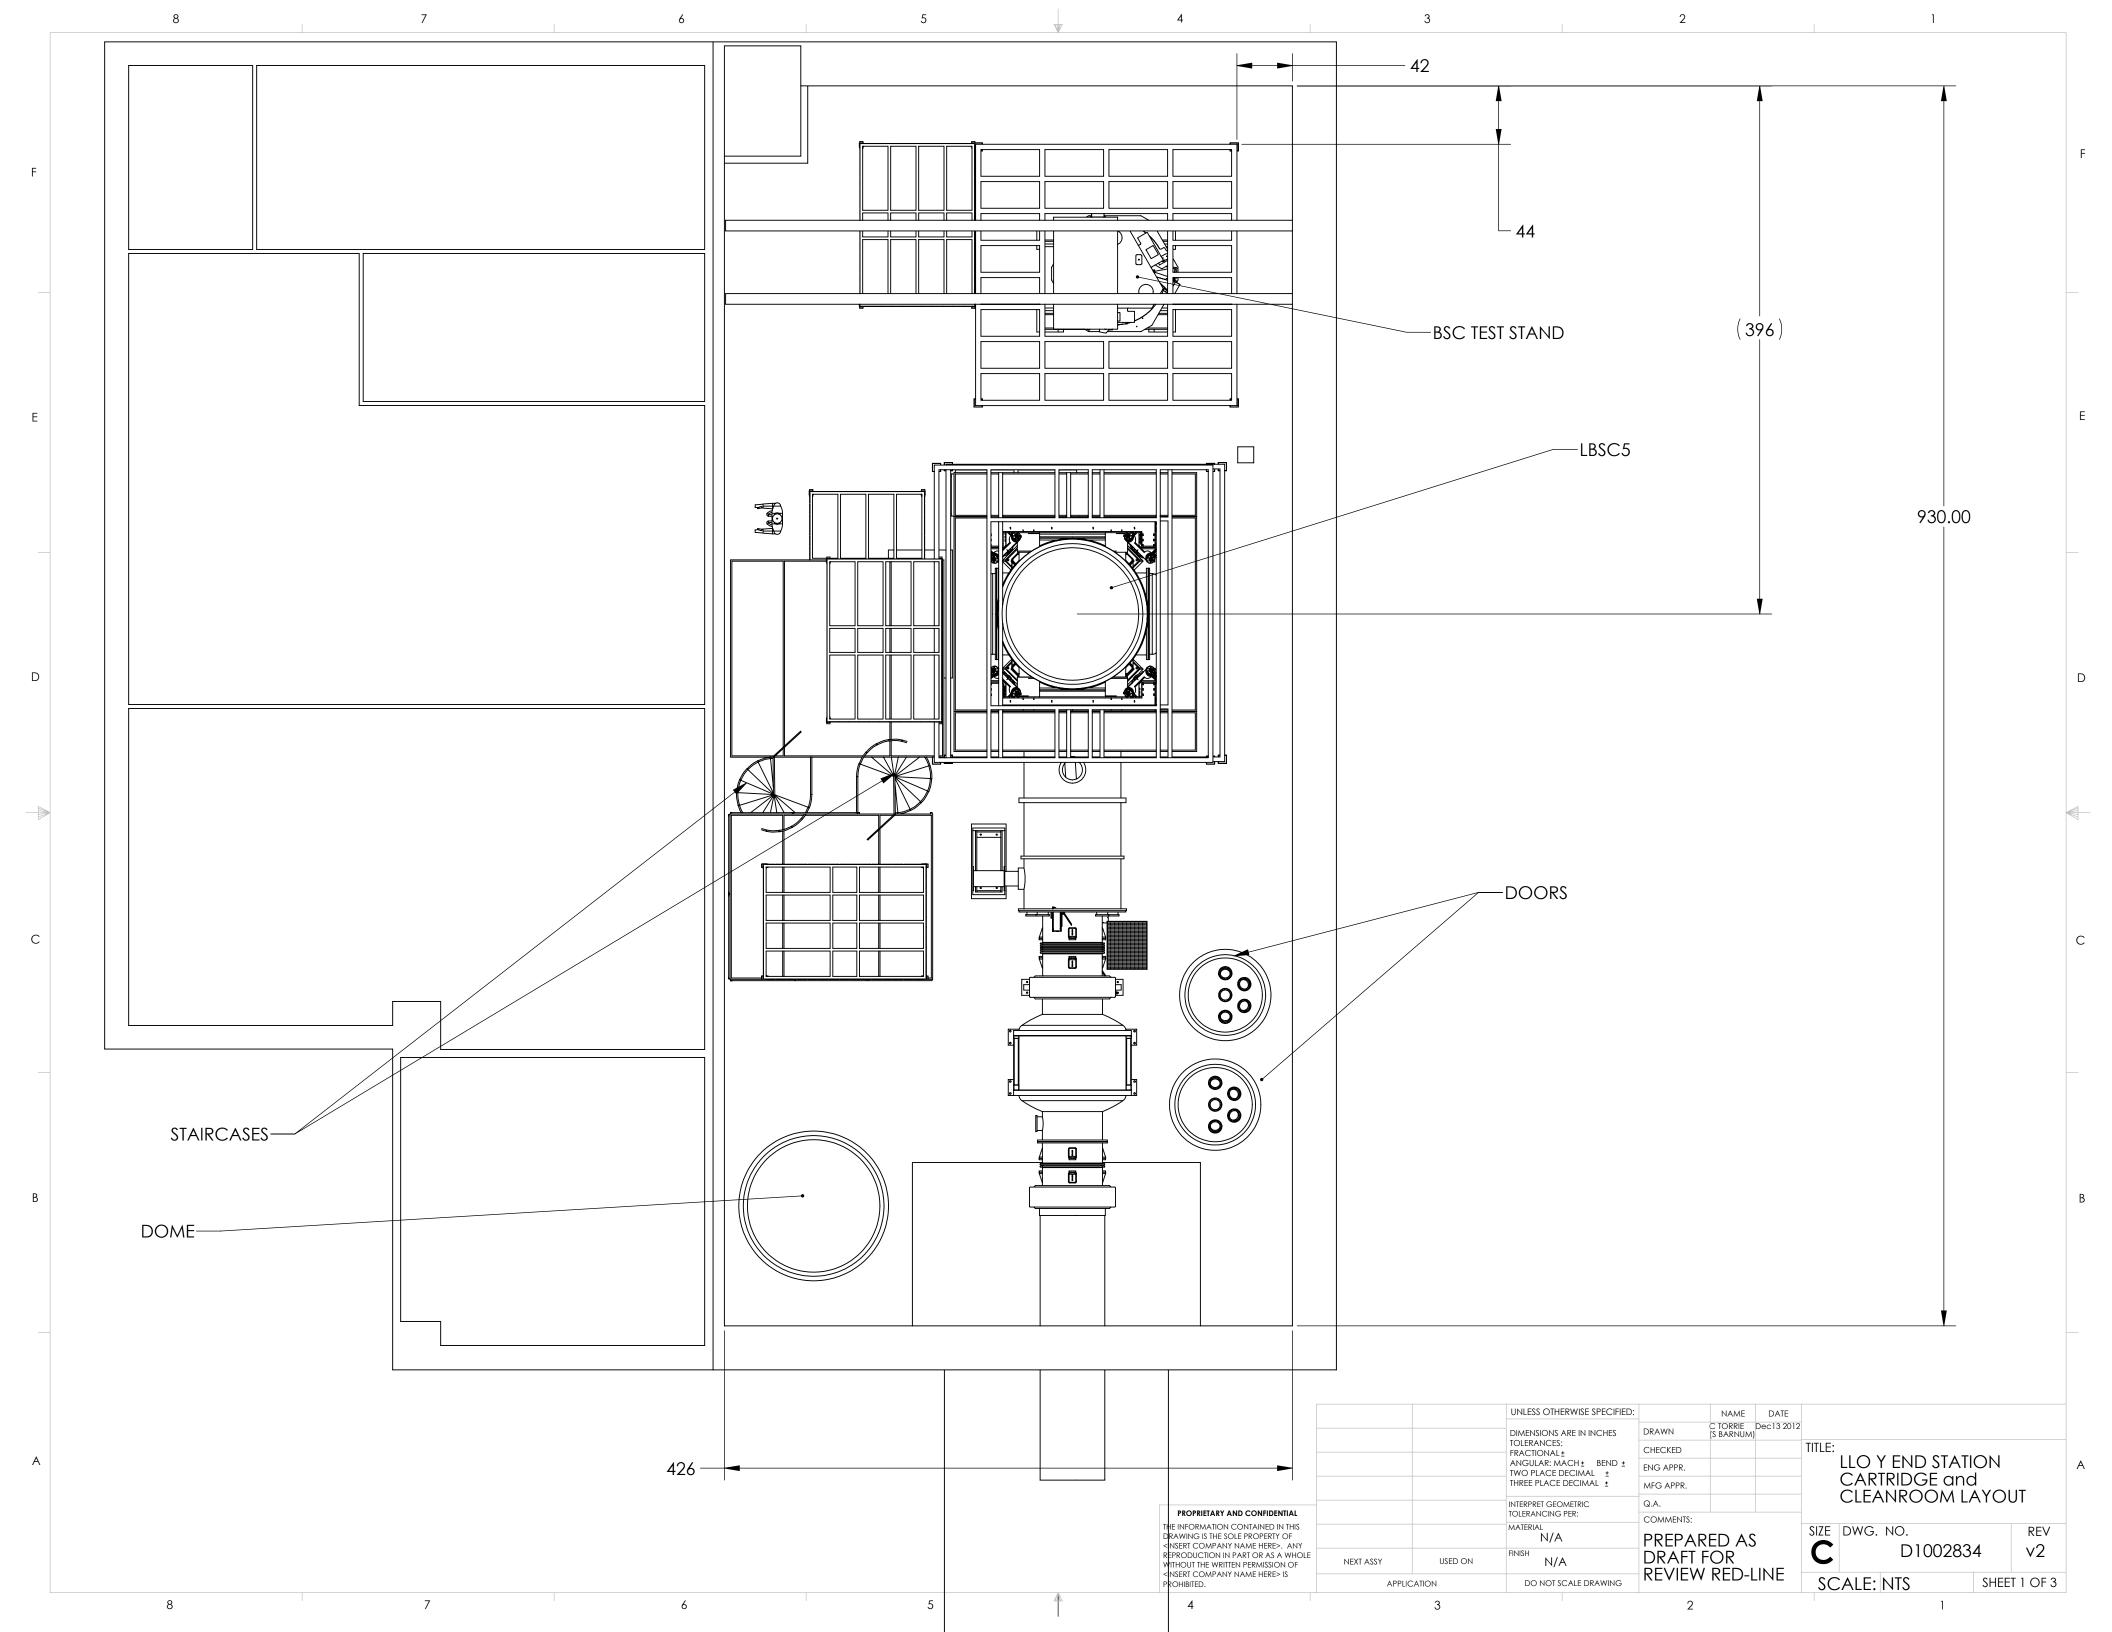

| 4                                                                                                                                                                                                                                                                                                         | 3                                     |                                                                                                                                                                                                                                                                    | 2                                       | 1                      |                           |
|-----------------------------------------------------------------------------------------------------------------------------------------------------------------------------------------------------------------------------------------------------------------------------------------------------------|---------------------------------------|--------------------------------------------------------------------------------------------------------------------------------------------------------------------------------------------------------------------------------------------------------------------|-----------------------------------------|------------------------|---------------------------|
|                                                                                                                                                                                                                                                                                                           |                                       |                                                                                                                                                                                                                                                                    |                                         |                        | F                         |
|                                                                                                                                                                                                                                                                                                           |                                       |                                                                                                                                                                                                                                                                    |                                         |                        | E                         |
|                                                                                                                                                                                                                                                                                                           |                                       |                                                                                                                                                                                                                                                                    | I I<br>Ş                                |                        | D                         |
|                                                                                                                                                                                                                                                                                                           |                                       |                                                                                                                                                                                                                                                                    |                                         |                        | C                         |
| PROPRIETARY AND CONFIDENTIAL<br>THE INFORMATION CONTAINED IN THIS<br>DRAWING IS THE SOLE PROPERTY OF<br><insert company="" here="" name="">. ANY<br/>REPRODUCTION IN PART OR AS A WHOLE<br/>WITHOUT THE WRITEN PERMISSION OF<br/><insert company="" here="" name=""> IS<br/>PROHIBITED.</insert></insert> | NEXT ASSY USED ON<br>APPLICATION<br>3 | UNLESS OTHERWISE SPECIFIED:<br>DIMENSIONS ARE IN INCHES<br>TOLERANCES:<br>FRACTIONAL±<br>ANGULAR: MACH± BEND±<br>TWO PLACE DECIMAL±<br>THREE PLACE DECIMAL±<br>INTERPRET GEOMETRIC<br>TOLERANCING PER:<br>MATERIAL<br>N/A<br>FINISH<br>N/A<br>DO NOT SCALE DRAWING | DRAWN C TORRIE Dec13 2012<br>(S BARNUM) | LLO Y END<br>CARTRIDGI | E and<br>DM LAYOUT<br>REV |

|                                                                                                                                                                                                   |           | 3                       |                                                                                                                                                                                                                                                                    | 2                                                                                 |                             |                                                                                                         | E |
|---------------------------------------------------------------------------------------------------------------------------------------------------------------------------------------------------|-----------|-------------------------|--------------------------------------------------------------------------------------------------------------------------------------------------------------------------------------------------------------------------------------------------------------------|-----------------------------------------------------------------------------------|-----------------------------|---------------------------------------------------------------------------------------------------------|---|
|                                                                                                                                                                                                   |           |                         |                                                                                                                                                                                                                                                                    |                                                                                   |                             |                                                                                                         | C |
| IETARY AND CONFIDENTIAL<br>MATION CONTAINED IN THIS<br>IS THE SOLE PROPERTY OF<br>DMPANY NAME HERES. ANY<br>CITON IN PART OR AS A WHOLE<br>HE WRITTEN PERMISSION OF<br>DMPANY NAME HERES IS<br>ON | NEXT ASSY | USED ON<br>ICATION<br>3 | UNLESS OTHERWISE SPECIFIED:<br>DIMENSIONS ARE IN INCHES<br>TOLERANCES:<br>FRACTIONAL±<br>ANGULAR: MACH± BEND±<br>TWO PLACE DECIMAL±<br>THREE PLACE DECIMAL±<br>INTERPRET GEOMETRIC<br>TOLERANCING PER:<br>MATERIAL<br>N/A<br>FINISH<br>N/A<br>DO NOT SCALE DRAWING | DRAWN<br>CHECKED<br>ENG APPR.<br>MFG APPR.<br>Q.A.<br>COMMENTS:<br>PREPA<br>DRAFT | RED AS<br>FOR<br>V RED-LINE | TITLE:<br>LLO Y END STATION<br>CARTRIDGE and<br>CLEANROOM LAYOUT<br>SIZE DWG. NO.<br>REV<br>D1002834 V2 | A |