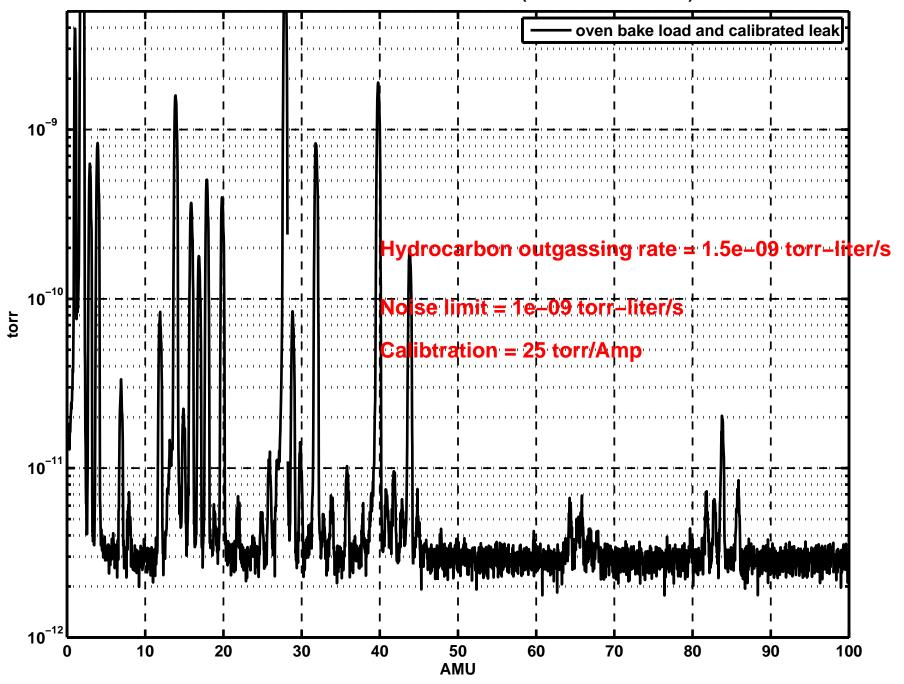

N.B.: A copy of this traveller must be submitted to the DCC each time the original is shipped with the associated part(s) and when the traveller has been completed.

**RGA Only** 

RGA of Oven Load with calibrated leak (main turbo valved off)