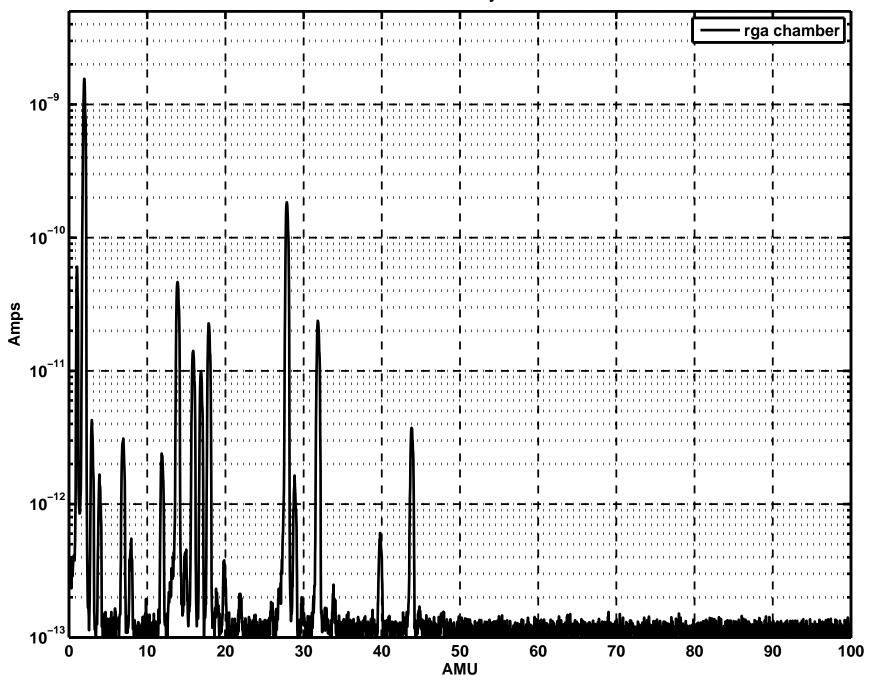

## **Process Flow:**

| # | de Comparation de la Comparati | Start Date | Work Area | Instructions                      | Name/ Initials | Date Comp. |
|---|--------------------------------------------------------------------------------------------------------------------------------------------------------------------------------------------------------------------------------------------------------------------------------------------------------------------------------------------------------------------------------------------------------------------------------------------------------------------------------------------------------------------------------------------------------------------------------------------------------------------------------------------------------------------------------------------------------------------------------------------------------------------------------------------------------------------------------------------------------------------------------------------------------------------------------------------------------------------------------------------------------------------------------------------------------------------------------------------------------------------------------------------------------------------------------------------------------------------------------------------------------------------------------------------------------------------------------------------------------------------------------------------------------------------------------------------------------------------------------------------------------------------------------------------------------------------------------------------------------------------------------------------------------------------------------------------------------------------------------------------------------------------------------------------------------------------------------------------------------------------------------------------------------------------------------------------------------------------------------------------------------------------------------------------------------------------------------------------------------------------------------|------------|-----------|-----------------------------------|----------------|------------|
| 1 | Clean                                                                                                                                                                                                                                                                                                                                                                                                                                                                                                                                                                                                                                                                                                                                                                                                                                                                                                                                                                                                                                                                                                                                                                                                                                                                                                                                                                                                                                                                                                                                                                                                                                                                                                                                                                                                                                                                                                                                                                                                                                                                                                                          |            | LLO       | clean per LIGO document E960022-B | T.E.           | 3-27-08    |
| 2 | Vacuum Bake                                                                                                                                                                                                                                                                                                                                                                                                                                                                                                                                                                                                                                                                                                                                                                                                                                                                                                                                                                                                                                                                                                                                                                                                                                                                                                                                                                                                                                                                                                                                                                                                                                                                                                                                                                                                                                                                                                                                                                                                                                                                                                                    |            | LLO       | per E960022, 200C, 48 hrs         | T.E.           | 3-31-08    |
| 3 | Control Point                                                                                                                                                                                                                                                                                                                                                                                                                                                                                                                                                                                                                                                                                                                                                                                                                                                                                                                                                                                                                                                                                                                                                                                                                                                                                                                                                                                                                                                                                                                                                                                                                                                                                                                                                                                                                                                                                                                                                                                                                                                                                                                  |            | LLO       | Review/Approve RGA scan           | BO'R           | 4-1-08     |
| 4 | Wrap & Tag vacuum clean                                                                                                                                                                                                                                                                                                                                                                                                                                                                                                                                                                                                                                                                                                                                                                                                                                                                                                                                                                                                                                                                                                                                                                                                                                                                                                                                                                                                                                                                                                                                                                                                                                                                                                                                                                                                                                                                                                                                                                                                                                                                                                        |            | LLO       |                                   | BO'R           | 4-1-08     |

N.B.: A copy of this traveller must be submitted to the DCC each time the original is shipped with the associated part(s) and when the traveller has been completed.

**RGA Only** 

RGA of Oven Load with calibrated leak (main turbo valved off)