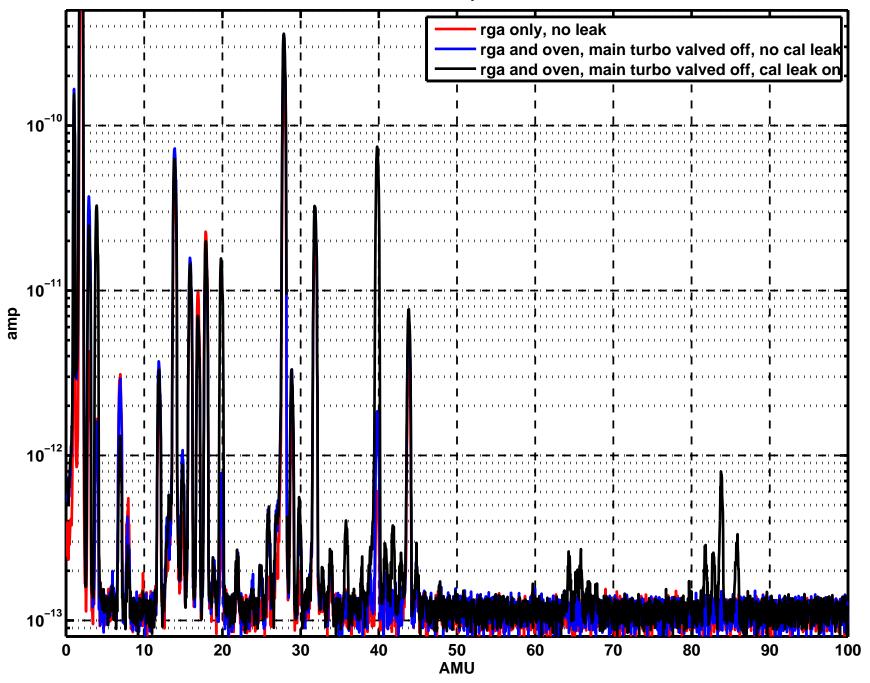

## **Process Flow:**

| # | de Comparation de la Comparati | Start Date | Work Area | Instructions                      | Name/ Initials | Date Comp. |
|---|--------------------------------------------------------------------------------------------------------------------------------------------------------------------------------------------------------------------------------------------------------------------------------------------------------------------------------------------------------------------------------------------------------------------------------------------------------------------------------------------------------------------------------------------------------------------------------------------------------------------------------------------------------------------------------------------------------------------------------------------------------------------------------------------------------------------------------------------------------------------------------------------------------------------------------------------------------------------------------------------------------------------------------------------------------------------------------------------------------------------------------------------------------------------------------------------------------------------------------------------------------------------------------------------------------------------------------------------------------------------------------------------------------------------------------------------------------------------------------------------------------------------------------------------------------------------------------------------------------------------------------------------------------------------------------------------------------------------------------------------------------------------------------------------------------------------------------------------------------------------------------------------------------------------------------------------------------------------------------------------------------------------------------------------------------------------------------------------------------------------------------|------------|-----------|-----------------------------------|----------------|------------|
| 1 | Clean                                                                                                                                                                                                                                                                                                                                                                                                                                                                                                                                                                                                                                                                                                                                                                                                                                                                                                                                                                                                                                                                                                                                                                                                                                                                                                                                                                                                                                                                                                                                                                                                                                                                                                                                                                                                                                                                                                                                                                                                                                                                                                                          |            | LLO       | clean per LIGO document E960022-B | T.E.           | 3-27-08    |
| 2 | Vacuum Bake                                                                                                                                                                                                                                                                                                                                                                                                                                                                                                                                                                                                                                                                                                                                                                                                                                                                                                                                                                                                                                                                                                                                                                                                                                                                                                                                                                                                                                                                                                                                                                                                                                                                                                                                                                                                                                                                                                                                                                                                                                                                                                                    |            | LLO       | per E960022, 200C, 48 hrs         | T.E.           | 3-31-08    |
| 3 | Control Point                                                                                                                                                                                                                                                                                                                                                                                                                                                                                                                                                                                                                                                                                                                                                                                                                                                                                                                                                                                                                                                                                                                                                                                                                                                                                                                                                                                                                                                                                                                                                                                                                                                                                                                                                                                                                                                                                                                                                                                                                                                                                                                  |            | LLO       | Review/Approve RGA scan           | BO'R           | 4-1-08     |
| 4 | Wrap & Tag vacuum clean                                                                                                                                                                                                                                                                                                                                                                                                                                                                                                                                                                                                                                                                                                                                                                                                                                                                                                                                                                                                                                                                                                                                                                                                                                                                                                                                                                                                                                                                                                                                                                                                                                                                                                                                                                                                                                                                                                                                                                                                                                                                                                        |            | LLO       |                                   | BO'R           | 4-1-08     |

N.B.: A copy of this traveller must be submitted to the DCC each time the original is shipped with the associated part(s) and when the traveller has been completed.

**RGA Only** 

RGA of Oven Load with calibrated leak (main turbo valved off)