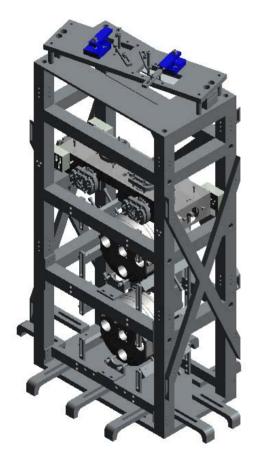

### **MODE CLEANER SUSPENSION**

ALUKGLA0034aAUG03

**UPPER CANTILEVER BLADES** 

ALUKGLA0034aAUG03

4 LIBRARY OF CLAMPS

<sup>5</sup> UPPER MASS, 3kg

LIGO-G030388-02

ALUKGLA0034aAUG03