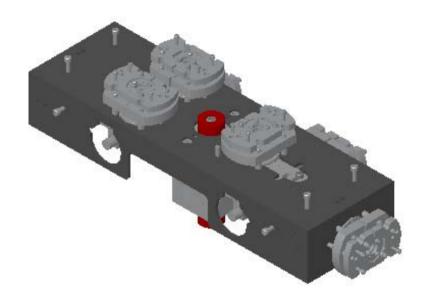

### **MODE CLEANER SUSPENSION**

ALUKGLA0034aAUG03

**UPPER CANTILEVER BLADES** 

ALUKGLA0034aAUG03

4 LIBRARY OF CLAMPS

<sup>5</sup> UPPER MASS, 3kg

LIGO-G030388-02

ALUKGLA0034aAUG03