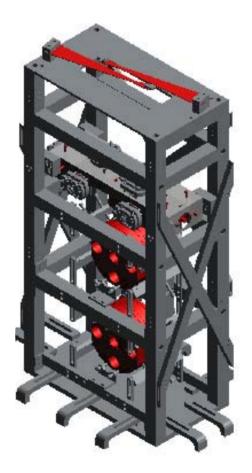

### **MODE CLEANER SUSPENSION**

ALUKGLA0034aAUG03

**UPPER CANTILEVER BLADES** 

ALUKGLA0034aAUG03

4 LIBRARY OF CLAMPS

<sup>5</sup> UPPER MASS, 3kg

LIGO-G030388-02

ALUKGLA0034aAUG03

#### ALUKGLA0034aAUG03 6 LOWER CANTILEVER BLADE CLAMPS

ALUKGLA0034aAUG03 7
UPPER WIRE WINCH (SHORTEN ONLY)

ALUKGLA0034aAUG03 10 FIXED MASS ON UPPER MASS

LIGO-G030388-02

ALUKGLA0034aAUG03

12 **CRUDE PITCH & ROLL ADJUSTMENT** 

ALUKGLA0034aAUG03
FINE PITCH ADJUSTMENT

13

ALUKGLA0034aAUG03

**UPPER CANTILEVER BLADES** 

ALUKGLA0034aAUG03

ALUKGLA0034aAUG03

17

**PROTOTYPE YAW ADJUSTMENT** 