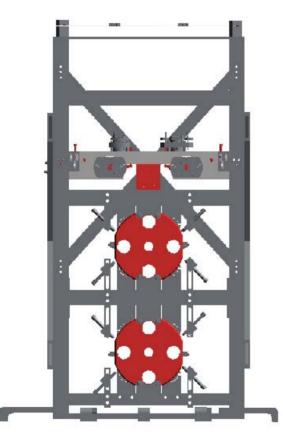

### **MODE CLEANER SUSPENSION**

ALUKGLA0034aAUG03

**UPPER CANTILEVER BLADES** 

ALUKGLA0034aAUG03

4 LIBRARY OF CLAMPS

<sup>5</sup> UPPER MASS, 3kg

LIGO-G030388-02

ALUKGLA0034aAUG03

#### ALUKGLA0034aAUG03 6 LOWER CANTILEVER BLADE CLAMPS

ALUKGLA0034aAUG03 7
UPPER WIRE WINCH (SHORTEN ONLY)

ALUKGLA0034aAUG03 10 FIXED MASS ON UPPER MASS

LIGO-G030388-02

ALUKGLA0034aAUG03

12 **CRUDE PITCH & ROLL ADJUSTMENT** 

ALUKGLA0034aAUG03
FINE PITCH ADJUSTMENT

13

ALUKGLA0034aAUG03

**UPPER CANTILEVER BLADES** 

ALUKGLA0034aAUG03

ALUKGLA0034aAUG03

17

**PROTOTYPE YAW ADJUSTMENT** 