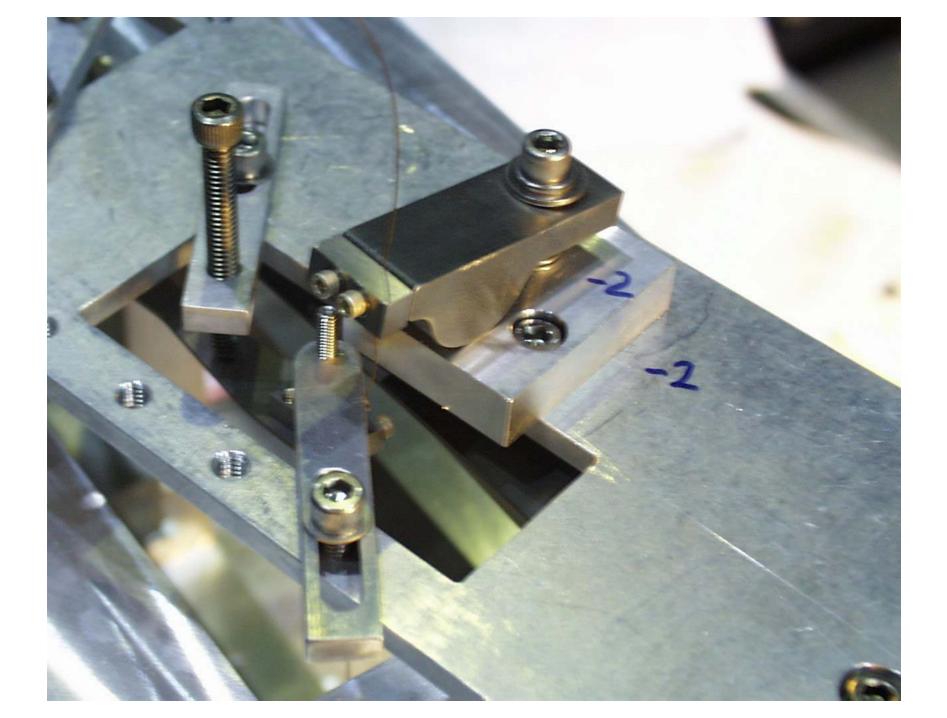

ALUKGLA0034aAUG03
FINE PITCH ADJUSTMENT

13

ALUKGLA0034aAUG03

**UPPER CANTILEVER BLADES** 

ALUKGLA0034aAUG03

ALUKGLA0034aAUG03

17

**PROTOTYPE YAW ADJUSTMENT** 