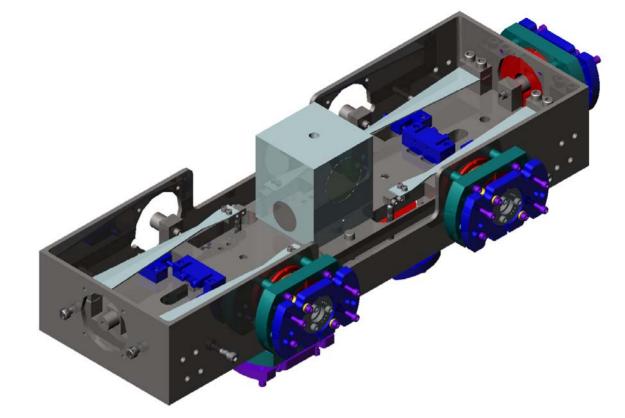

### **MODE CLEANER SUSPENSION**

ALUKGLA0034aAUG03

**UPPER CANTILEVER BLADES** 

ALUKGLA0034aAUG03

4 LIBRARY OF CLAMPS

<sup>5</sup> UPPER MASS, 3kg

LIGO-G030388-02

ALUKGLA0034aAUG03