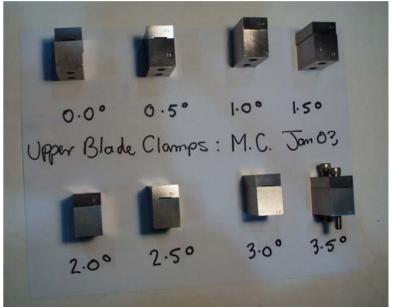

### **MODE CLEANER SUSPENSION**

ALUKGLA0034aAUG03

**UPPER CANTILEVER BLADES** 

ALUKGLA0034aAUG03

4 LIBRARY OF CLAMPS

<sup>5</sup> UPPER MASS, 3kg

LIGO-G030388-02

ALUKGLA0034aAUG03