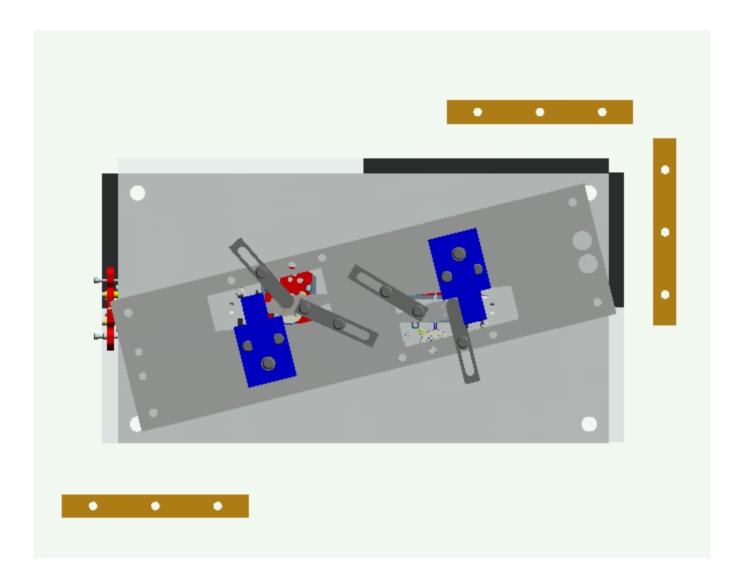

### **MODE CLEANER SUSPENSION**

ALUKGLA0034aAUG03

**UPPER CANTILEVER BLADES** 

ALUKGLA0034aAUG03

4 LIBRARY OF CLAMPS

<sup>5</sup> UPPER MASS, 3kg

LIGO-G030388-02

ALUKGLA0034aAUG03

#### ALUKGLA0034aAUG03 6 LOWER CANTILEVER BLADE CLAMPS

ALUKGLA0034aAUG03 7
UPPER WIRE WINCH (SHORTEN ONLY)

ALUKGLA0034aAUG03 10 FIXED MASS ON UPPER MASS

LIGO-G030388-02

ALUKGLA0034aAUG03

12 **CRUDE PITCH & ROLL ADJUSTMENT** 