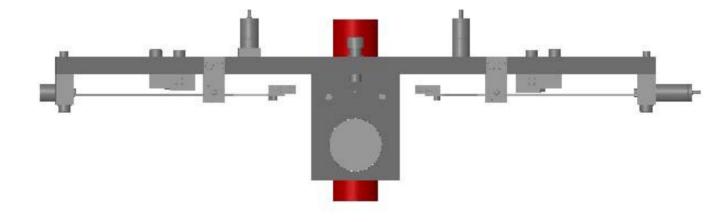

### **MODE CLEANER SUSPENSION**

ALUKGLA0034aAUG03

**UPPER CANTILEVER BLADES** 

ALUKGLA0034aAUG03

4 LIBRARY OF CLAMPS

<sup>5</sup> UPPER MASS, 3kg

LIGO-G030388-02

ALUKGLA0034aAUG03