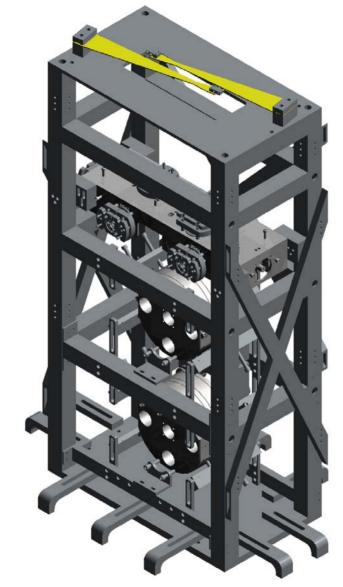

### **MODE CLEANER SUSPENSION**

ALUKGLA0034aAUG03

**UPPER CANTILEVER BLADES** 

ALUKGLA0034aAUG03

4 LIBRARY OF CLAMPS

<sup>5</sup> UPPER MASS, 3kg

LIGO-G030388-02

ALUKGLA0034aAUG03

#### ALUKGLA0034aAUG03 6 LOWER CANTILEVER BLADE CLAMPS

ALUKGLA0034aAUG03 7
UPPER WIRE WINCH (SHORTEN ONLY)

ALUKGLA0034aAUG03 10 FIXED MASS ON UPPER MASS

LIGO-G030388-02

ALUKGLA0034aAUG03

12 **CRUDE PITCH & ROLL ADJUSTMENT** 

ALUKGLA0034aAUG03
FINE PITCH ADJUSTMENT

13

ALUKGLA0034aAUG03

**UPPER CANTILEVER BLADES** 

ALUKGLA0034aAUG03

ALUKGLA0034aAUG03

17

**PROTOTYPE YAW ADJUSTMENT** 