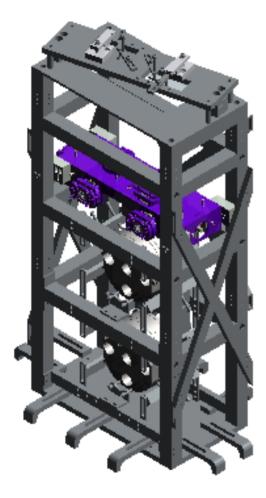

### **MODE CLEANER SUSPENSION**

ALUKGLA0034aAUG03

**UPPER CANTILEVER BLADES** 

ALUKGLA0034aAUG03

4 LIBRARY OF CLAMPS

<sup>5</sup> UPPER MASS, 3kg

LIGO-G030388-02

ALUKGLA0034aAUG03