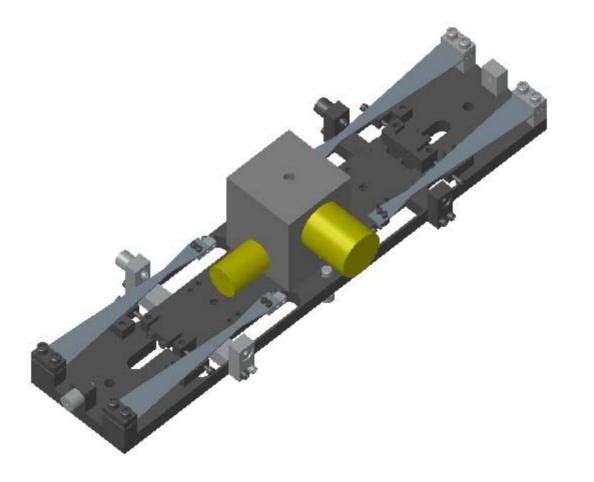

#### ALUKGLA0034aAUG03 6 LOWER CANTILEVER BLADE CLAMPS

ALUKGLA0034aAUG03 7
UPPER WIRE WINCH (SHORTEN ONLY)

ALUKGLA0034aAUG03 10 FIXED MASS ON UPPER MASS

LIGO-G030388-02

ALUKGLA0034aAUG03

12 **CRUDE PITCH & ROLL ADJUSTMENT** 