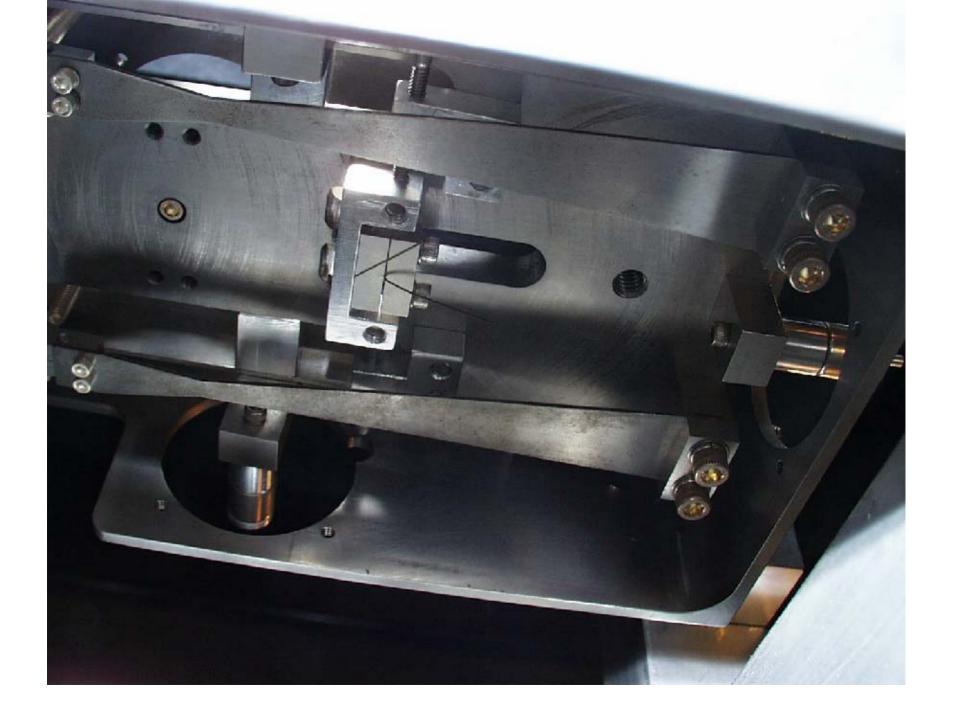

#### ALUKGLA0034aAUG03 6 LOWER CANTILEVER BLADE CLAMPS

ALUKGLA0034aAUG03 7
UPPER WIRE WINCH (SHORTEN ONLY)

ALUKGLA0034aAUG03 10 FIXED MASS ON UPPER MASS

LIGO-G030388-02

ALUKGLA0034aAUG03

12 **CRUDE PITCH & ROLL ADJUSTMENT** 

ALUKGLA0034aAUG03
FINE PITCH ADJUSTMENT

13

ALUKGLA0034aAUG03

**UPPER CANTILEVER BLADES** 

ALUKGLA0034aAUG03

ALUKGLA0034aAUG03

17

**PROTOTYPE YAW ADJUSTMENT** 