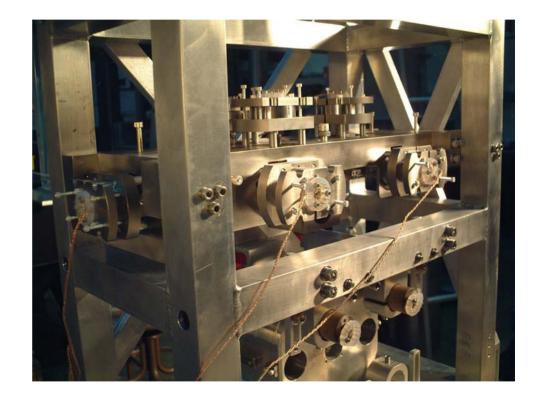

### **MODE CLEANER SUSPENSION**

ALUKGLA0034aAUG03

**UPPER CANTILEVER BLADES** 

ALUKGLA0034aAUG03

4 LIBRARY OF CLAMPS

<sup>5</sup> UPPER MASS, 3kg

LIGO-G030388-02

ALUKGLA0034aAUG03

#### ALUKGLA0034aAUG03 6 LOWER CANTILEVER BLADE CLAMPS

ALUKGLA0034aAUG03 7
UPPER WIRE WINCH (SHORTEN ONLY)

ALUKGLA0034aAUG03 10 FIXED MASS ON UPPER MASS

LIGO-G030388-02

ALUKGLA0034aAUG03

12 **CRUDE PITCH & ROLL ADJUSTMENT** 