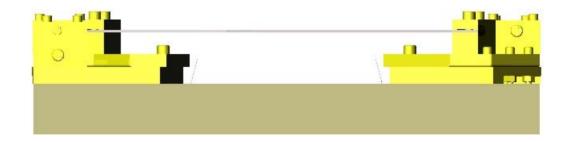

### **MODE CLEANER SUSPENSION**

ALUKGLA0034aAUG03

**UPPER CANTILEVER BLADES** 

ALUKGLA0034aAUG03

4 LIBRARY OF CLAMPS

<sup>5</sup> UPPER MASS, 3kg

LIGO-G030388-02

ALUKGLA0034aAUG03

#### ALUKGLA0034aAUG03 6 LOWER CANTILEVER BLADE CLAMPS

ALUKGLA0034aAUG03 7
UPPER WIRE WINCH (SHORTEN ONLY)

ALUKGLA0034aAUG03 10 FIXED MASS ON UPPER MASS

LIGO-G030388-02

ALUKGLA0034aAUG03

12 **CRUDE PITCH & ROLL ADJUSTMENT** 