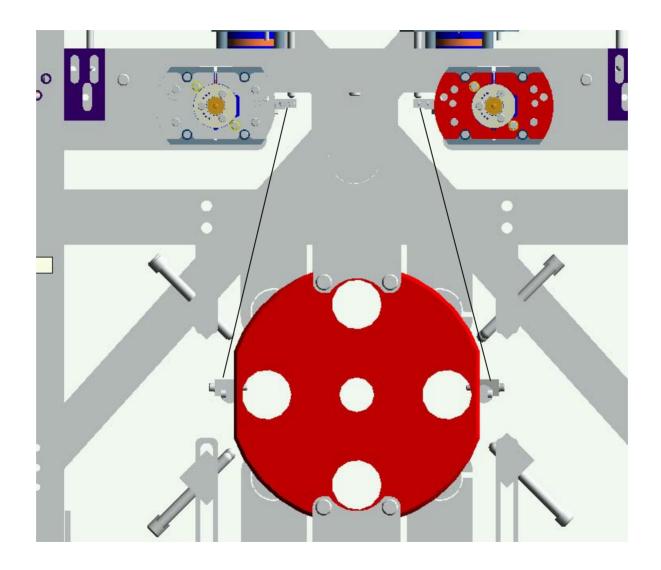

#### ALUKGLA0034aAUG03 6 LOWER CANTILEVER BLADE CLAMPS

ALUKGLA0034aAUG03 7
UPPER WIRE WINCH (SHORTEN ONLY)

ALUKGLA0034aAUG03 10 FIXED MASS ON UPPER MASS

LIGO-G030388-02

ALUKGLA0034aAUG03

12 **CRUDE PITCH & ROLL ADJUSTMENT** 

ALUKGLA0034aAUG03
FINE PITCH ADJUSTMENT

13

ALUKGLA0034aAUG03

**UPPER CANTILEVER BLADES** 

ALUKGLA0034aAUG03

ALUKGLA0034aAUG03

17

**PROTOTYPE YAW ADJUSTMENT** 