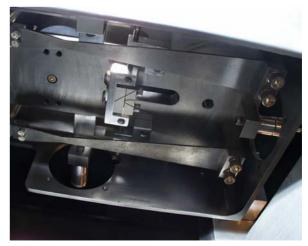

#### ALUKGLA0034aAUG03 6 LOWER CANTILEVER BLADE CLAMPS

ALUKGLA0034aAUG03 7
UPPER WIRE WINCH (SHORTEN ONLY)

ALUKGLA0034aAUG03 10 FIXED MASS ON UPPER MASS

LIGO-G030388-02

ALUKGLA0034aAUG03

12 **CRUDE PITCH & ROLL ADJUSTMENT** 