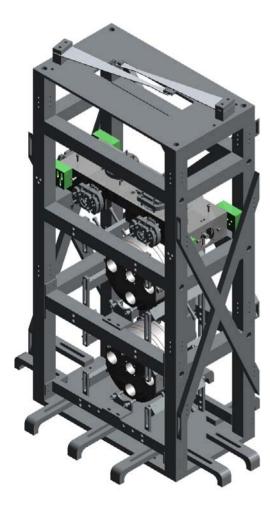

### **MODE CLEANER SUSPENSION**

ALUKGLA0034aAUG03

**UPPER CANTILEVER BLADES** 

ALUKGLA0034aAUG03

4 LIBRARY OF CLAMPS

<sup>5</sup> UPPER MASS, 3kg

LIGO-G030388-02

ALUKGLA0034aAUG03