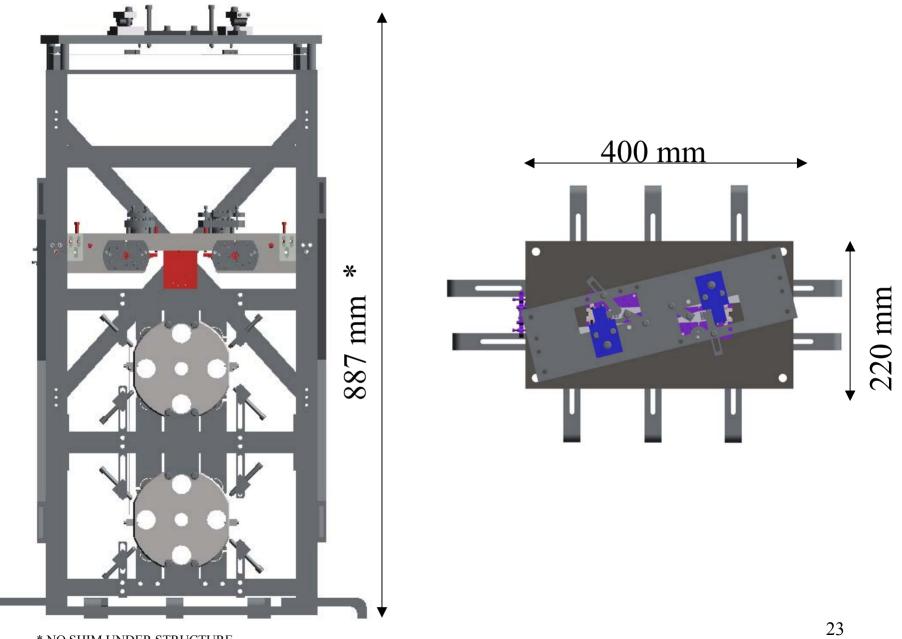

#### ALUKGLA0034aAUG03 21 ADJUSTMENT OF TABLECLOTH

LIGO-G030388-02

SWITCH TO TALK ON COILS & ECDs

\* NO SHIM UNDER STRUCTURE

MODE CLEANER SUSPENSION