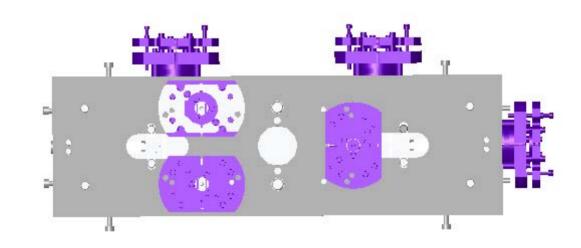

#### ALUKGLA0034aAUG03 6 LOWER CANTILEVER BLADE CLAMPS

ALUKGLA0034aAUG03 7
UPPER WIRE WINCH (SHORTEN ONLY)

ALUKGLA0034aAUG03 10 FIXED MASS ON UPPER MASS

LIGO-G030388-02

ALUKGLA0034aAUG03

12 **CRUDE PITCH & ROLL ADJUSTMENT** 

ALUKGLA0034aAUG03
FINE PITCH ADJUSTMENT

13

ALUKGLA0034aAUG03

**UPPER CANTILEVER BLADES** 

ALUKGLA0034aAUG03

ALUKGLA0034aAUG03

17

**PROTOTYPE YAW ADJUSTMENT** 