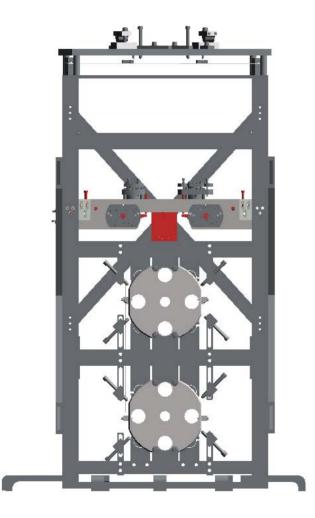

#### ALUKGLA0034aAUG03 STRUCTURE ADJUSTMENT

ALUKGLA0034aAUG03

#### ALUKGLA0034aAUG03 21 ADJUSTMENT OF TABLECLOTH

LIGO-G030388-02

SWITCH TO TALK ON COILS & ECDs

\* NO SHIM UNDER STRUCTURE

MODE CLEANER SUSPENSION