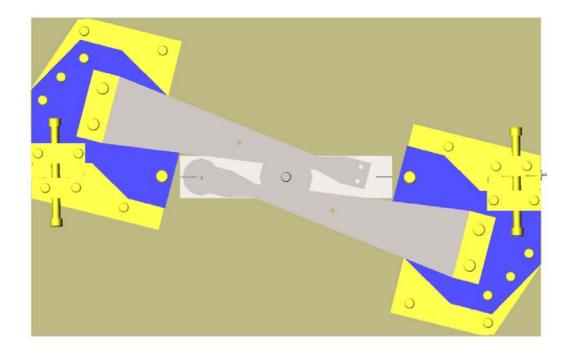

### **MODE CLEANER SUSPENSION**

ALUKGLA0034aAUG03

**UPPER CANTILEVER BLADES** 

ALUKGLA0034aAUG03

4 LIBRARY OF CLAMPS

<sup>5</sup> UPPER MASS, 3kg

LIGO-G030388-02

ALUKGLA0034aAUG03