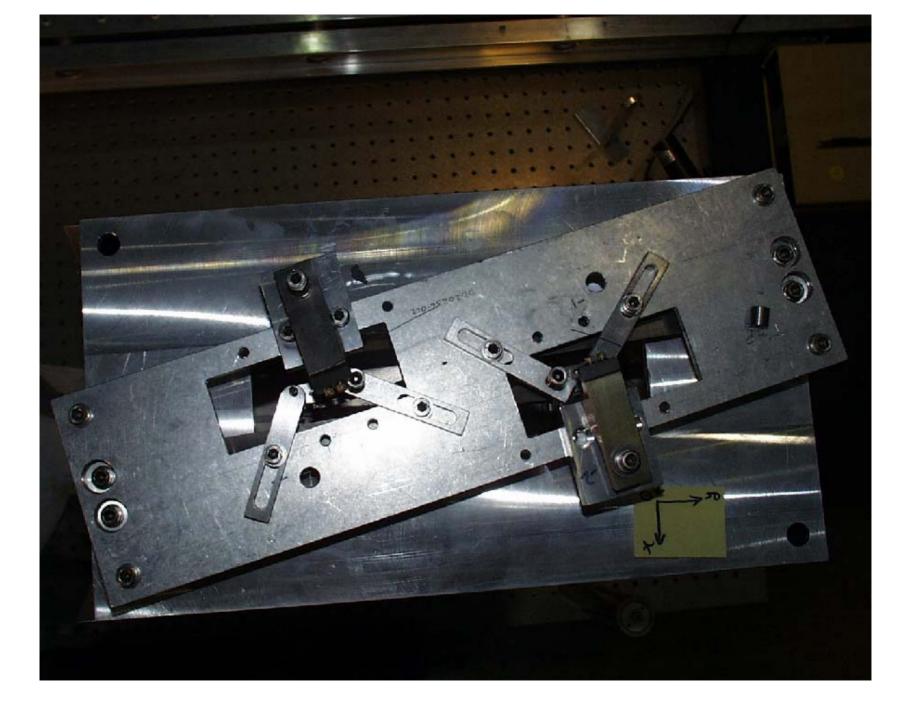

#### ALUKGLA0034aAUG03 6 LOWER CANTILEVER BLADE CLAMPS

ALUKGLA0034aAUG03 7
UPPER WIRE WINCH (SHORTEN ONLY)

ALUKGLA0034aAUG03 10 FIXED MASS ON UPPER MASS

LIGO-G030388-02

ALUKGLA0034aAUG03

12 **CRUDE PITCH & ROLL ADJUSTMENT** 

ALUKGLA0034aAUG03
FINE PITCH ADJUSTMENT

13

ALUKGLA0034aAUG03

**UPPER CANTILEVER BLADES** 

ALUKGLA0034aAUG03

ALUKGLA0034aAUG03

17

**PROTOTYPE YAW ADJUSTMENT** 