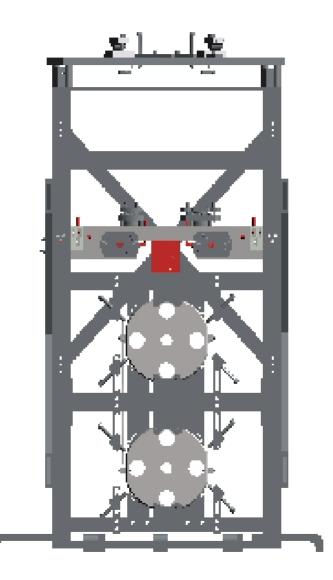

### **MODE CLEANER SUSPENSION**

ALUKGLA0034aAUG03

**UPPER CANTILEVER BLADES** 

ALUKGLA0034aAUG03

4 LIBRARY OF CLAMPS

<sup>5</sup> UPPER MASS, 3kg

LIGO-G030388-02

ALUKGLA0034aAUG03