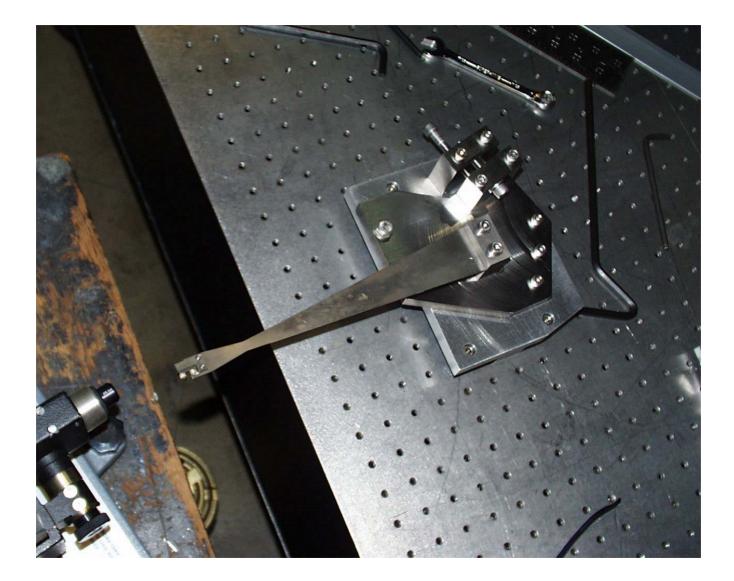

#### ALUKGLA0034aAUG03 6 LOWER CANTILEVER BLADE CLAMPS

ALUKGLA0034aAUG03 7
UPPER WIRE WINCH (SHORTEN ONLY)

ALUKGLA0034aAUG03 10 FIXED MASS ON UPPER MASS

LIGO-G030388-02

ALUKGLA0034aAUG03

12 **CRUDE PITCH & ROLL ADJUSTMENT** 

ALUKGLA0034aAUG03
FINE PITCH ADJUSTMENT

13

ALUKGLA0034aAUG03

**UPPER CANTILEVER BLADES** 

ALUKGLA0034aAUG03

ALUKGLA0034aAUG03

17

**PROTOTYPE YAW ADJUSTMENT** 