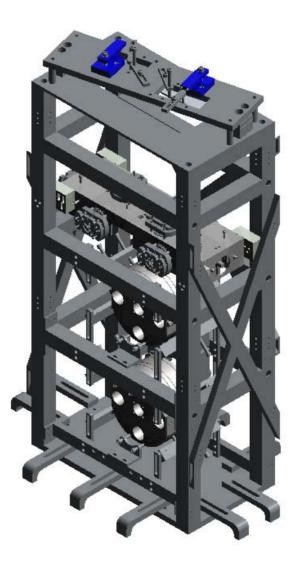

d YAW LONG, TRANSVERSE and YAW

Calum Torrie, CALTECH Mike Perreur-Lloyd UNI of GLASGOW

ALUK GLASGOW MEETING AUGUST 2003

LIGO-G030388-02

ALUKGLA0034aAUG03

1

### **MODE CLEANER SUSPENSION**





ALUKGLA0034aAUG03

**UPPER CANTILEVER BLADES** 







ALUKGLA0034aAUG03

4 LIBRARY OF CLAMPS



<sup>5</sup> UPPER MASS, 3kg

LIGO-G030388-02

ALUKGLA0034aAUG03



#### ALUKGLA0034aAUG03 6 LOWER CANTILEVER BLADE CLAMPS





ALUKGLA0034aAUG03 7
UPPER WIRE WINCH (SHORTEN ONLY)









ALUKGLA0034aAUG03 10 FIXED MASS ON UPPER MASS

LIGO-G030388-02









ALUKGLA0034aAUG03

12 **CRUDE PITCH & ROLL ADJUSTMENT** 







ALUKGLA0034aAUG03
FINE PITCH ADJUSTMENT

13



ALUKGLA0034aAUG03

**UPPER CANTILEVER BLADES** 







ALUKGLA0034aAUG03





ALUKGLA0034aAUG03

17

**PROTOTYPE YAW ADJUSTMENT** 





#### ALUKGLA0034aAUG03 STRUCTURE ADJUSTMENT



ALUKGLA0034aAUG03





#### ALUKGLA0034aAUG03 21 ADJUSTMENT OF TABLECLOTH

LIGO-G030388-02





SWITCH TO TALK ON COILS & ECDs



\* NO SHIM UNDER STRUCTURE

MODE CLEANER SUSPENSION