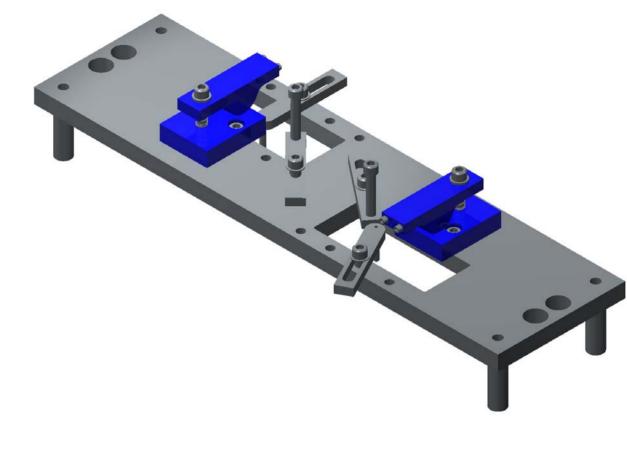

### **MODE CLEANER SUSPENSION**

ALUKGLA0034aAUG03

**UPPER CANTILEVER BLADES** 

ALUKGLA0034aAUG03

4 LIBRARY OF CLAMPS

<sup>5</sup> UPPER MASS, 3kg

LIGO-G030388-02

ALUKGLA0034aAUG03