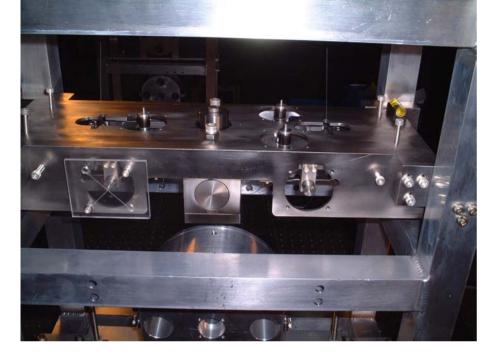

## Methods of Adjustment used in the Controls Prototype Mode Cleaner Suspension at Caltech

# VERTICAL PITCH, ROLL and YAW LONG, TRANSVERSE and YAW

Calum Torrie, CALTECH Mike Perreur-Lloyd UNI of GLASGOW

ALUK GLASGOW MEETING AUGUST 2003

LIGO-G030388-02

ALUKGLA0034aAUG03

1

### **MODE CLEANER SUSPENSION**





ALUKGLA0034aAUG03

**UPPER CANTILEVER BLADES** 







ALUKGLA0034aAUG03

4 LIBRARY OF CLAMPS



<sup>5</sup> UPPER MASS, 3kg

LIGO-G030388-02

ALUKGLA0034aAUG03



#### ALUKGLA0034aAUG03 6 LOWER CANTILEVER BLADE CLAMPS





ALUKGLA0034aAUG03 7
UPPER WIRE WINCH (SHORTEN ONLY)









ALUKGLA0034aAUG03 10 FIXED MASS ON UPPER MASS

LIGO-G030388-02









ALUKGLA0034aAUG03

12 **CRUDE PITCH & ROLL ADJUSTMENT** 







ALUKGLA0034aAUG03
FINE PITCH ADJUSTMENT

13



ALUKGLA0034aAUG03

**UPPER CANTILEVER BLADES** 







ALUKGLA0034aAUG03





ALUKGLA0034aAUG03

17

**PROTOTYPE YAW ADJUSTMENT** 





#### ALUKGLA0034aAUG03 STRUCTURE ADJUSTMENT



ALUKGLA0034aAUG03





#### ALUKGLA0034aAUG03 21 ADJUSTMENT OF TABLECLOTH

LIGO-G030388-02





SWITCH TO TALK ON COILS & ECDs



\* NO SHIM UNDER STRUCTURE

MODE CLEANER SUSPENSION