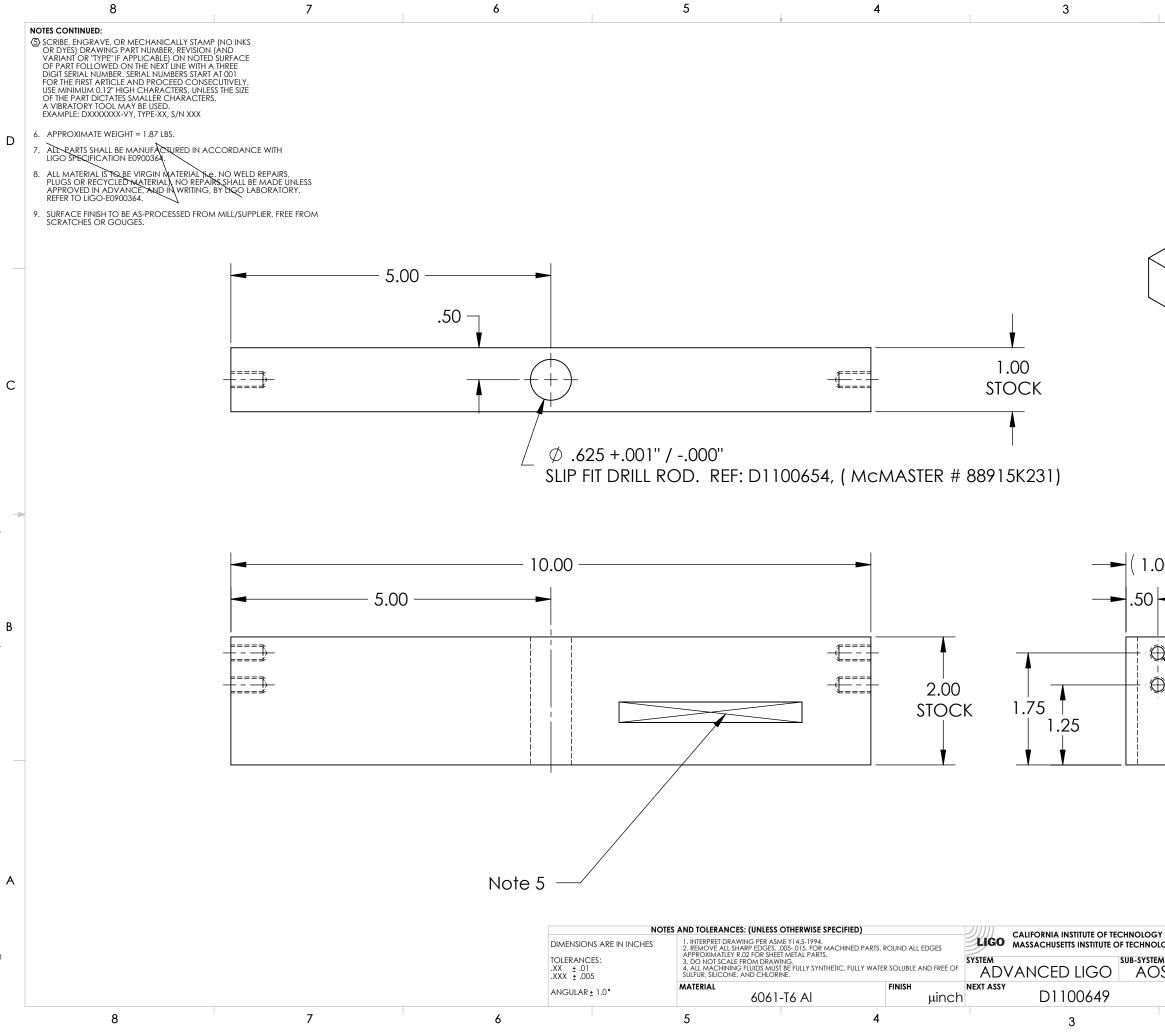

|            |              |                | 2              | <u>.</u>        |               |              |               |            |      |    |     | 1    |         |        |    |   |
|------------|--------------|----------------|----------------|-----------------|---------------|--------------|---------------|------------|------|----|-----|------|---------|--------|----|---|
|            | rev.<br>∨1   | 14 II          | date<br>UN 20  | 011             | F             | E110         | dcn #<br>035  | ⊧<br>5-v1  |      |    |     | DRAW | ING TRE | E #    |    |   |
|            | -            | 113            | -              |                 | -             |              | -             |            |      |    |     |      | -       |        |    |   |
|            | -            |                | -              |                 |               |              | -             |            |      |    |     |      | -       |        |    |   |
|            |              |                |                |                 |               |              |               |            |      |    |     |      |         |        |    |   |
|            |              |                |                |                 |               |              |               |            |      |    |     |      |         |        |    | _ |
|            |              |                |                |                 |               |              |               |            |      |    |     |      |         |        |    | D |
|            |              |                |                |                 |               |              |               |            |      |    |     |      |         |        |    |   |
|            |              |                |                |                 |               |              |               |            |      |    |     |      |         |        |    |   |
|            |              |                |                |                 |               |              |               |            |      |    |     |      |         |        |    |   |
|            |              |                |                |                 |               |              |               |            |      |    |     |      |         |        |    |   |
| $\langle$  |              |                |                |                 |               |              |               |            |      |    |     |      |         |        |    |   |
|            |              |                |                |                 |               |              |               |            |      |    |     |      |         |        |    |   |
|            |              |                | Ò              |                 |               |              |               |            |      |    |     |      |         |        |    |   |
|            |              |                |                | $\overline{\ }$ | $\overline{}$ |              |               |            |      |    |     |      |         |        |    |   |
|            |              |                |                |                 | $\overline{}$ | $\geq$       |               |            |      |    |     |      |         |        |    |   |
|            |              |                |                | $\overline{\ }$ |               | To<br>o      |               |            |      |    |     |      |         |        |    |   |
|            |              |                |                |                 |               | $\downarrow$ |               |            |      |    |     |      |         |        |    | С |
|            |              |                |                |                 |               |              |               |            |      |    |     |      |         |        |    |   |
|            |              |                |                |                 |               |              |               |            |      |    |     |      |         |        |    |   |
|            |              |                |                |                 |               |              |               |            |      |    |     |      |         |        |    |   |
|            |              |                |                |                 |               |              |               |            |      |    |     |      |         |        |    |   |
|            |              |                |                |                 |               |              |               |            |      |    |     |      |         |        |    |   |
|            |              |                |                |                 |               |              |               |            |      |    |     |      |         |        |    | € |
|            |              |                |                |                 |               |              |               |            |      |    |     |      |         |        |    |   |
| .00        | <b>)</b> ) - | ◄              |                |                 |               |              |               |            |      |    |     |      |         |        |    |   |
|            |              |                |                |                 |               |              |               |            |      |    |     |      |         |        |    |   |
| "          |              |                |                |                 |               |              |               |            |      |    |     |      |         |        |    |   |
|            |              |                |                |                 |               |              |               |            |      |    |     |      |         |        |    | В |
| Ô          |              |                |                |                 |               |              |               |            |      |    |     |      |         |        |    |   |
| 」<br>(介)。  |              |                |                |                 |               |              |               |            |      |    |     |      |         |        |    |   |
| Ū,         |              | $\backslash$   |                |                 |               |              |               |            |      |    |     |      |         |        |    |   |
|            |              |                | _ 4            | 4X 1            |               |              |               |            |      |    |     |      |         |        |    |   |
|            |              |                |                | .50             | FUL           | _L T         | HD            | ). N       | 111  | ١. |     |      |         |        |    |   |
|            | i            |                |                |                 |               |              |               |            |      |    |     |      |         |        | -  |   |
|            |              |                |                |                 |               |              |               |            |      |    |     |      |         |        |    |   |
|            |              |                |                |                 |               |              |               |            |      |    |     |      |         |        |    |   |
|            |              |                |                |                 |               |              |               |            |      |    |     |      |         |        |    |   |
|            |              |                |                |                 |               |              |               |            |      |    |     |      |         |        |    |   |
|            |              |                |                |                 |               |              |               |            |      |    |     |      |         |        |    | А |
|            |              |                |                |                 |               |              |               |            |      |    |     |      |         |        |    |   |
|            |              |                |                |                 |               |              |               |            |      |    |     |      |         |        |    |   |
| GY<br>OLOG |              | RT NAME        |                | all             | GO            | ΤM           | S TE          | ELE-       | OF   | T  | AB  | ΓĒ   |         |        |    |   |
| TEM        |              | SIGNER         | ΒA<br>J. TERRA | LAN<br>ZAS 12 A | APR 2011      | SIZE SIZE    | DC<br>dwg.    | ъЕР<br>NO. | 'IN  | Gl | JID | E B/ | ٩K      | RE     | ν. |   |
| SC         |              | AFTER<br>ECKER | M. MILL        |                 | 23/2011       | В            |               | D          | 1    | 10 | 00  | 65   | 5       | V      | 1  |   |
|            |              | PROVAL         |                |                 |               | SCAL         | <b>E:</b> 1:2 |            | JECT |    | -@  |      | 1       | T 1 OF | 1  |   |
|            |              |                |                |                 |               |              |               |            |      |    |     |      |         |        |    |   |