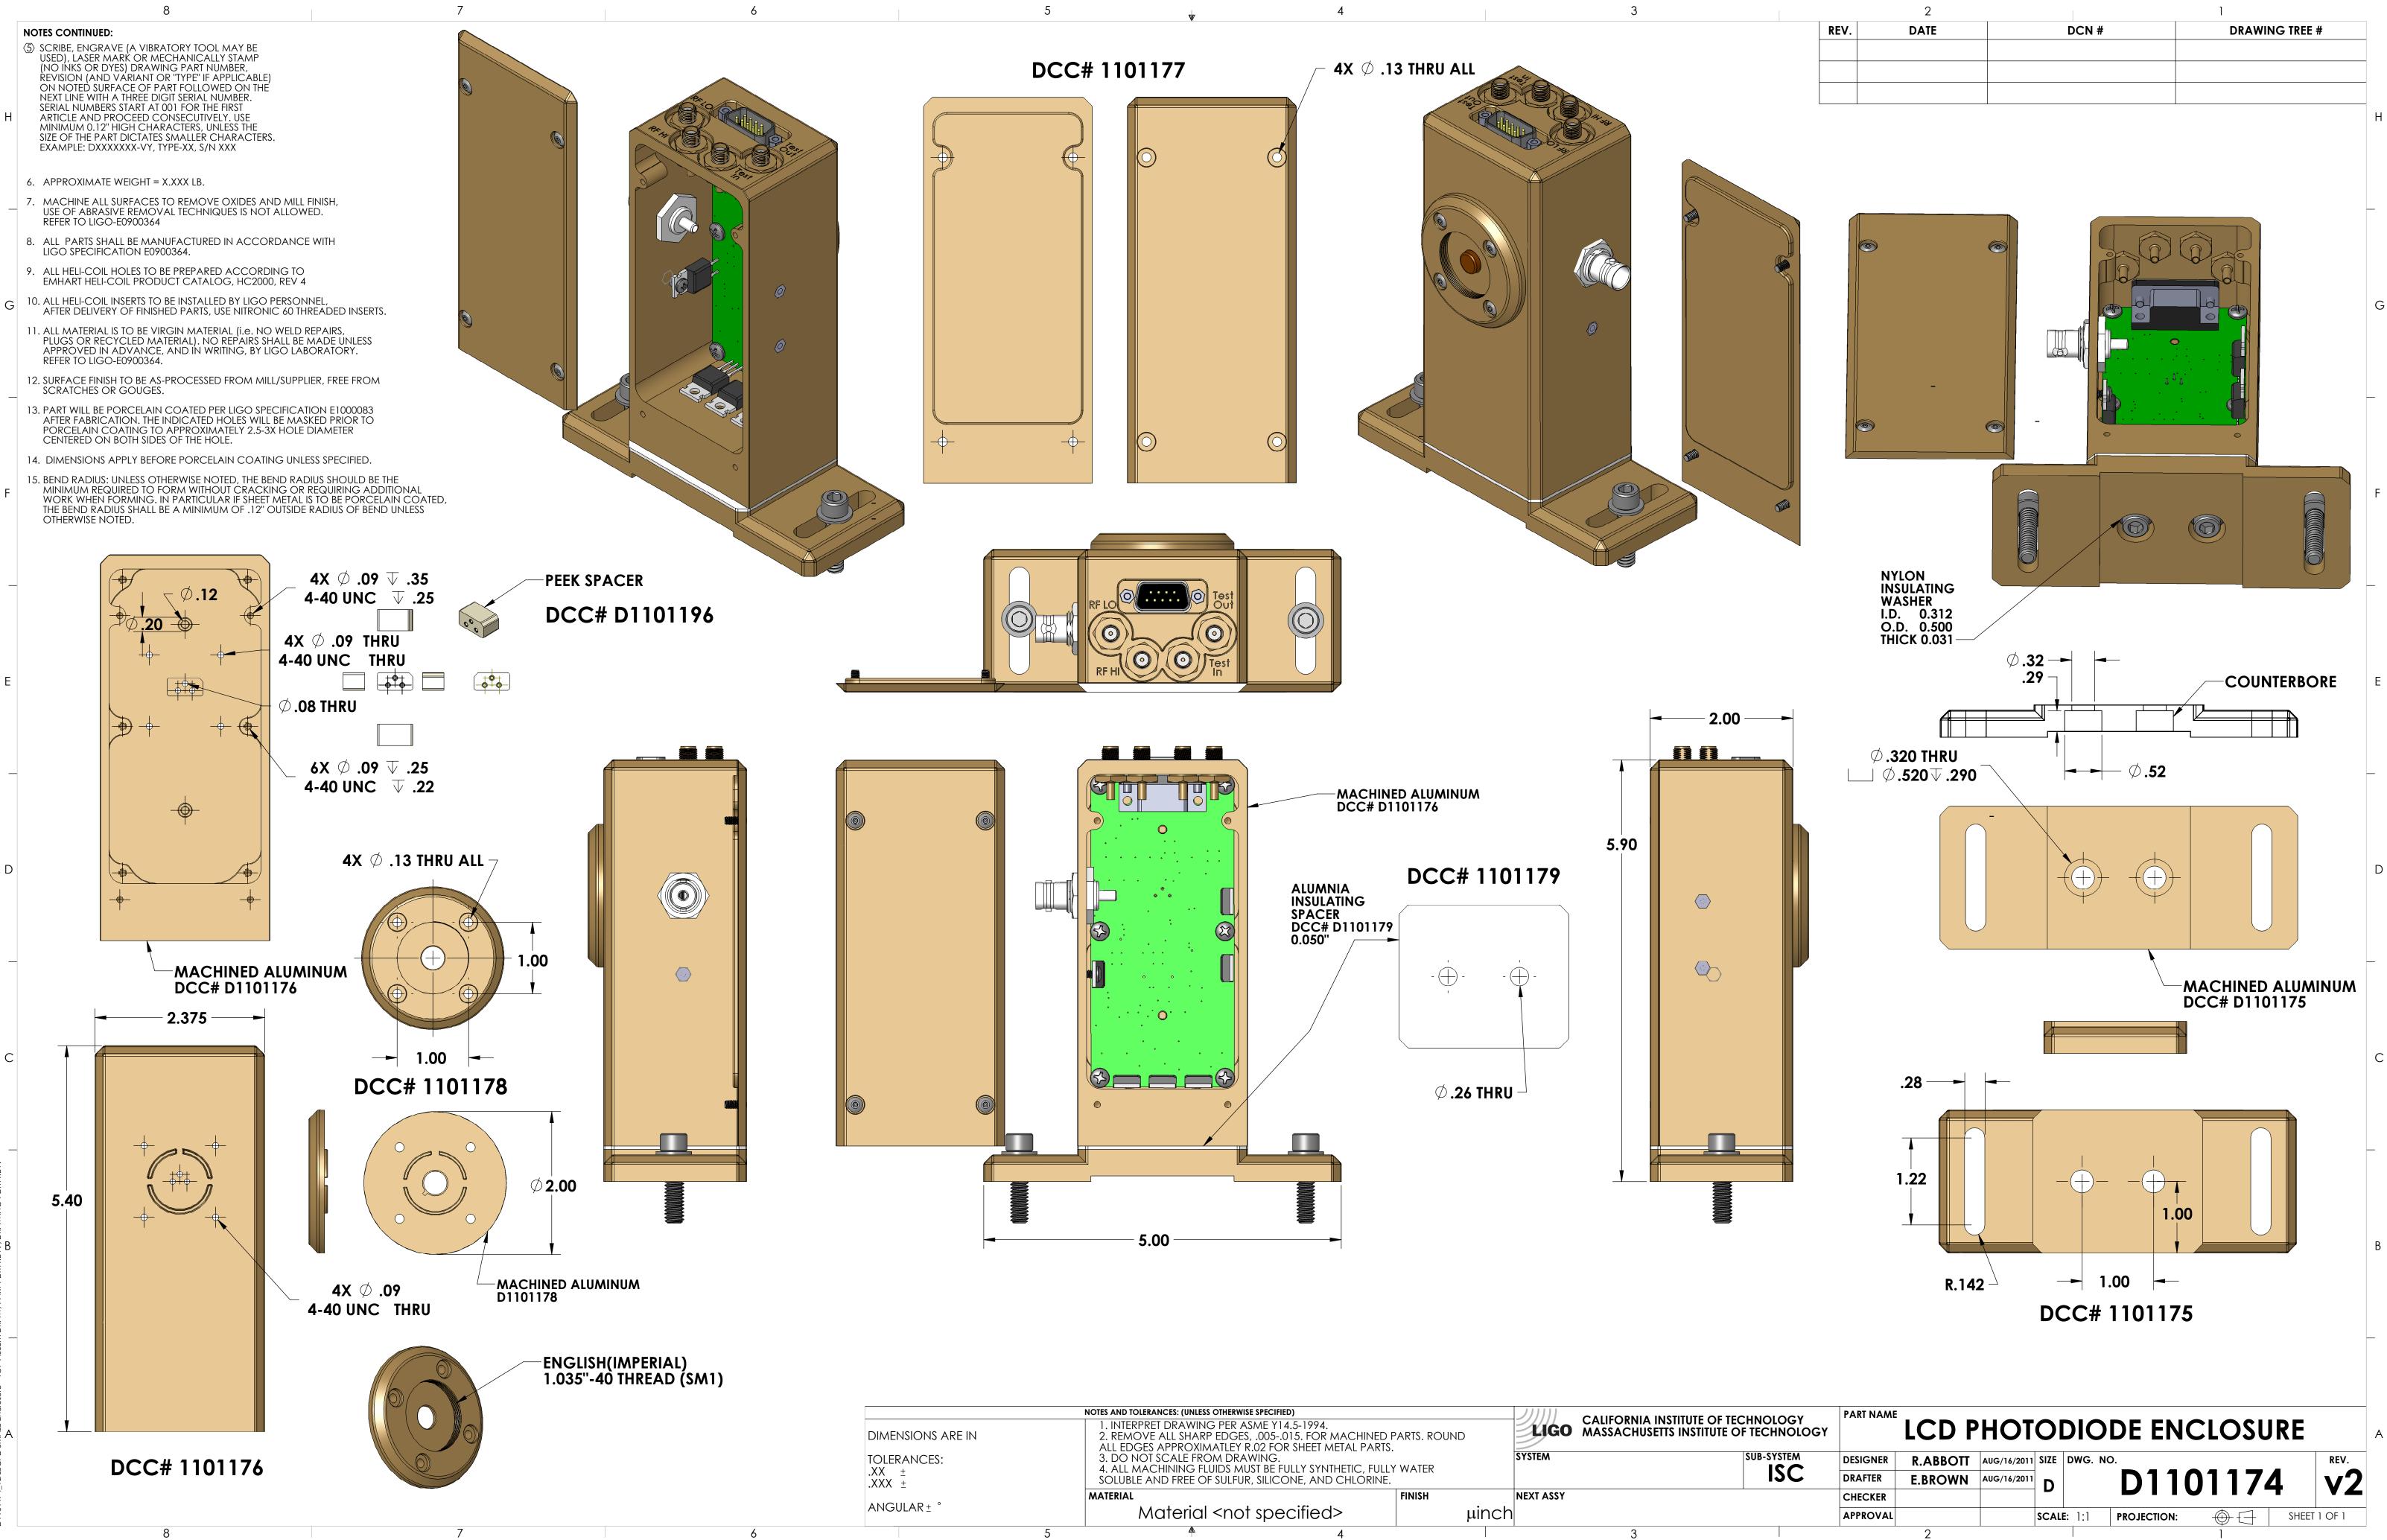

|                                                     |   | NOTES AND TOLERANCES: (UNLESS OTHERWISE                                                                                                                                                                                                                                                                                                               | E SPECIFIED) |                 | 7/////    |                                                              |  |
|-----------------------------------------------------|---|-------------------------------------------------------------------------------------------------------------------------------------------------------------------------------------------------------------------------------------------------------------------------------------------------------------------------------------------------------|--------------|-----------------|-----------|--------------------------------------------------------------|--|
| DIMENSIONS ARE IN<br>TOLERANCES:<br>.XX ±<br>.XXX ± |   | <ol> <li>INTERPRET DRAWING PER ASME Y14.5-1994.</li> <li>REMOVE ALL SHARP EDGES, .005015. FOR MACHINED PARTS. ROUND<br/>ALL EDGES APPROXIMATLEY R.02 FOR SHEET METAL PARTS.</li> <li>DO NOT SCALE FROM DRAWING.</li> <li>ALL MACHINING FLUIDS MUST BE FULLY SYNTHETIC, FULLY WATER<br/>SOLUBLE AND FREE OF SULFUR, SILICONE, AND CHLORINE.</li> </ol> |              |                 |           | CALIFORNIA INSTITUTE OF TECH<br>MASSACHUSETTS INSTITUTE OF 1 |  |
| ANGULAR±°                                           |   | Material <not specified=""></not>                                                                                                                                                                                                                                                                                                                     |              | FINISH<br>µinch | NEXT ASSY |                                                              |  |
|                                                     | 5 | A                                                                                                                                                                                                                                                                                                                                                     | 4            |                 | 1         | 3                                                            |  |

|      | 2    |       | 1              |
|------|------|-------|----------------|
| REV. | DATE | DCN # | DRAWING TREE # |
|      |      |       |                |
|      |      |       |                |
|      |      |       |                |
|      |      |       |                |