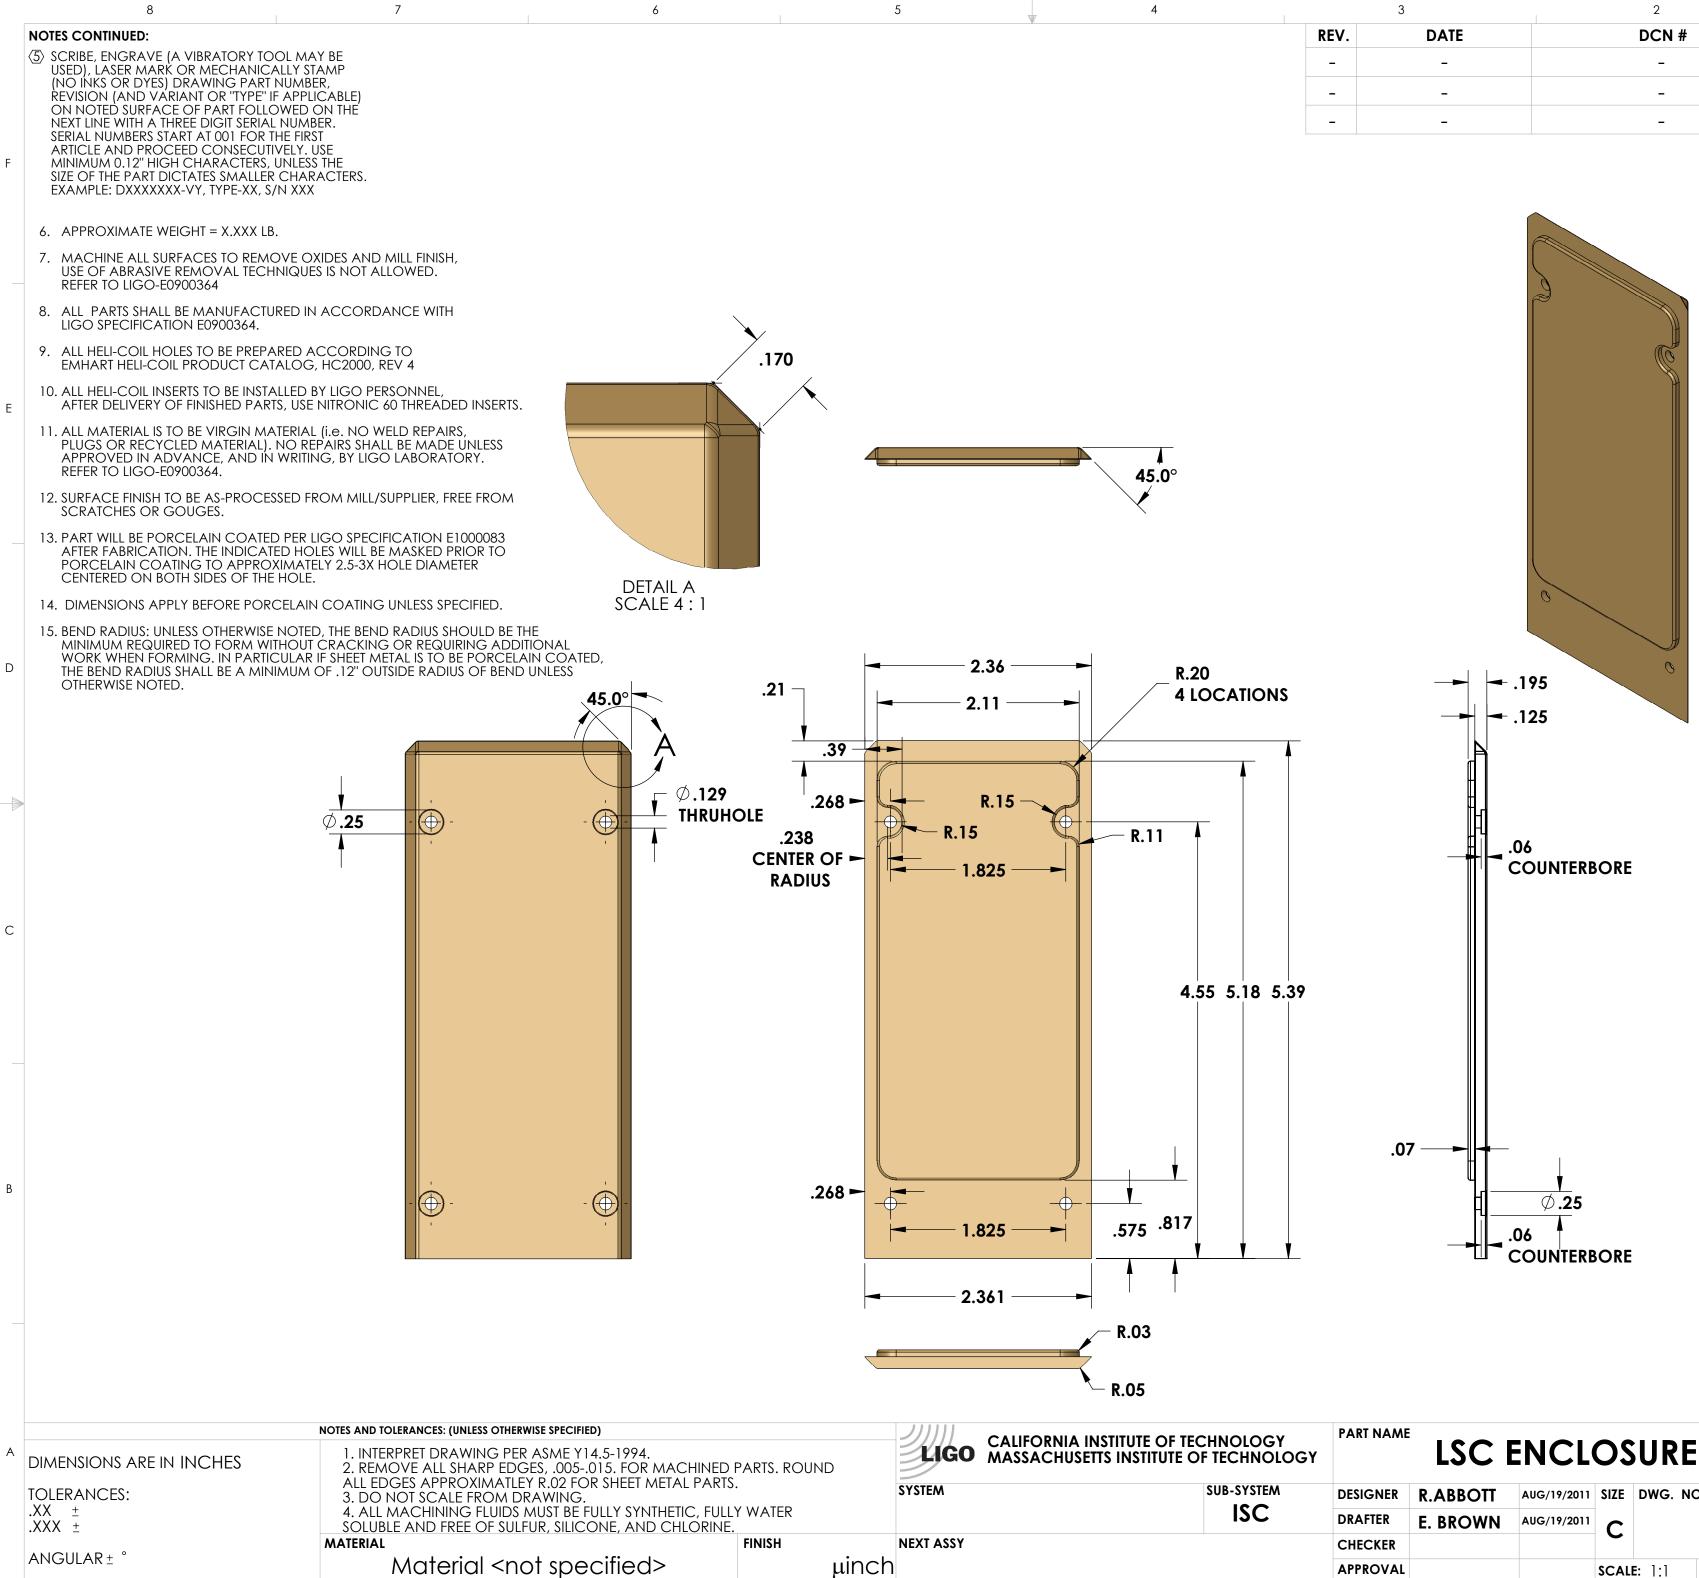

7 D1101177\_v3 LSCPD Enclosure - lid, PART PDM REV: , DRAWING PDM REV:

5

6

|      | 3    | 2     | 1              |  |
|------|------|-------|----------------|--|
| REV. | DATE | DCN # | DRAWING TREE # |  |
| -    | -    | -     | -              |  |
| -    | -    | _     | -              |  |
| -    | -    | _     | -              |  |

D

С

А

| E OF TECHNOLOGY<br>ITUTE OF TECHNOLOGY |            | LSC ENCLOSURE - LID      |          |             |              |        |             |       |           |  |
|----------------------------------------|------------|--------------------------|----------|-------------|--------------|--------|-------------|-------|-----------|--|
|                                        | SUB-SYSTEM | DESIGNER <b>R.ABBOTT</b> |          | AUG/19/2011 | SIZE DWG. NO |        |             | REV.  |           |  |
|                                        | ISC        | DRAFTER                  | E. BROWN | AUG/19/2011 | C            |        | <b>D110</b> | )1177 | v/2       |  |
|                                        |            | CHECKER                  |          |             |              |        |             |       | VJ        |  |
|                                        |            | APPROVAL                 |          |             | SCAL         | E: 1:1 | PROJECTION: | SHE   | et 1 of 1 |  |
| 4                                      |            |                          | 3        |             |              | 2      |             | 1     |           |  |