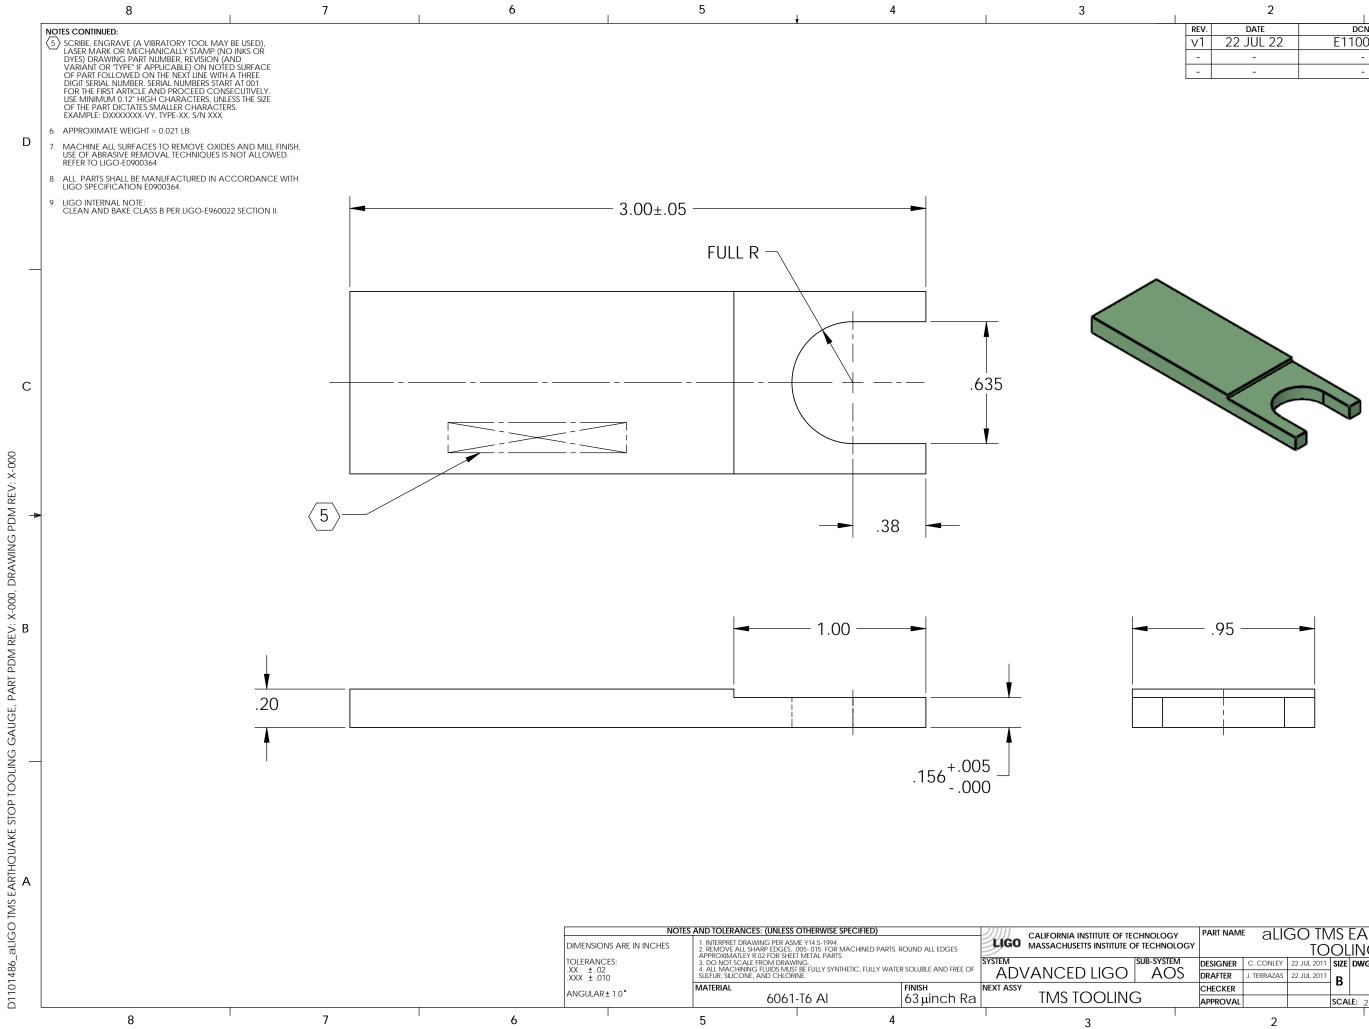

| 2 |
|---|
| / |
| ~ |

| 1 |  |
|---|--|
|   |  |

| REV. | DATE      | DCN #    | DRAWING TREE # |
|------|-----------|----------|----------------|
| V1   | 22 JUL 22 | E1100351 | -              |
| -    | -         | -        | -              |
| -    | -         | -        | -              |
|      |           |          |                |

D

С

В

А

| (    | PART NAME ALIGO TMS EARTHQUAKE STOP |             |             |      |         |             |          |         |        |
|------|-------------------------------------|-------------|-------------|------|---------|-------------|----------|---------|--------|
| .OGY | TOOLING GAUGE                       |             |             |      |         |             |          |         |        |
| N    | DESIGNER                            | C. CONLEY   | 22 JUL 2011 | SIZE | DWG. N  |             |          |         | REV.   |
| S    | DRAFTER                             | J. TERRAZAS | 22 JUL 2011 | В    |         | D1101486    |          |         | v1     |
|      | CHECKER                             |             |             | D    |         |             | 140      | 0       | VI     |
|      | APPROVAL                            |             |             | SCA  | LE: 2:1 | PROJECTION: | $\oplus$ | SHEET ' | 1 OF 1 |
| 2    |                                     |             |             |      |         | 1           |          |         |        |