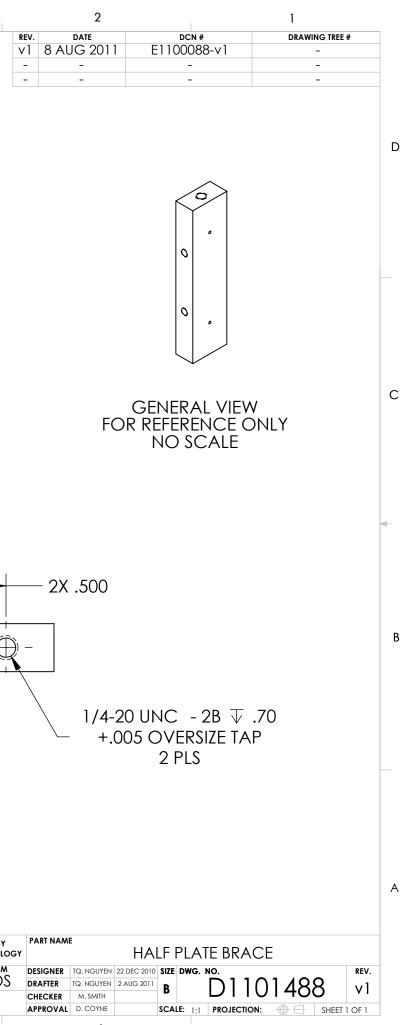

|                                                            | 8 7                                                                                                                                                                                                                                                                                                                                                                                                                                                                                                                        | 6                                   |                                         | 5                                                                                                                                     | 4                                                              | 3                                                                                |
|------------------------------------------------------------|----------------------------------------------------------------------------------------------------------------------------------------------------------------------------------------------------------------------------------------------------------------------------------------------------------------------------------------------------------------------------------------------------------------------------------------------------------------------------------------------------------------------------|-------------------------------------|-----------------------------------------|---------------------------------------------------------------------------------------------------------------------------------------|----------------------------------------------------------------|----------------------------------------------------------------------------------|
|                                                            | NOTES CONTINUED:<br>SCRIBE, ENGRAVE (A VIBRATORY TOOL MAY BE USED),<br>LASER MARK OR MECHANICALLY STAMP (NO INKS OR<br>DYES) DRAWING PART NUMBER, REVISION (AND<br>VARIANT OR "TYPE" IF APPLICABLEJ ON NOTED SURFACE<br>OF PART FOLLOWED ON THE NEXT LINE WITH A THREE<br>DIGIT SERIAL NUMBER. SERIAL NUMBERS START AT 001<br>FOR THE FIRST ARTICLE AND PROCEED CONSECUTIVELY.<br>USE MINIMUM 0.12" HIGH CHARACTERS, UNLESS THE SIZE<br>OF THE PART DICTATES SMALLER CHARACTERS.<br>EXAMPLE: DXXXXXXX-VY, TYPE-XX, S/N XXX |                                     |                                         |                                                                                                                                       |                                                                | RE<br>↓<br>-                                                                     |
| D                                                          | 6. MACHINE ALL SURFACES TO REMOVE OXIDES AND MILL FINISH,<br>USE OF ABRASIVE REMOVAL TECHNIQUES IS NOT ALLOWED.<br>REFER TO LIGO-E0900364                                                                                                                                                                                                                                                                                                                                                                                  |                                     | [                                       |                                                                                                                                       | .06 THRU<br>THRU TAP HOLE                                      |                                                                                  |
|                                                            | <ol> <li>ALL PARTS SHALL BE MANUFACTURED IN ACCORDANCE WITH<br/>LIGO SPECIFICATION E0900364.</li> <li>ALL MATERIAL IS TO BE VIRGIN MATERIAL (i.e. NO WELD PERAIPS)</li> </ol>                                                                                                                                                                                                                                                                                                                                              |                                     |                                         | VENTIOLE                                                                                                                              |                                                                |                                                                                  |
|                                                            | <ol> <li>ALL MATERIAL IS TO BE VIRGIN MATERIAL (i.e. NO WELD REPAIRS,<br/>PLUGS OR RECYCLED MATERIAL), NO REPAIRS SHALL BE MADE UNLESS<br/>APPROVED IN ADVANCE, AND IN WRITING, BY LIGO LABORATORY.<br/>REFER TO LIGO-E0900364.</li> </ol>                                                                                                                                                                                                                                                                                 |                                     |                                         |                                                                                                                                       |                                                                |                                                                                  |
| С                                                          | 9. DIMENSIONS APPLY BEFORE PORCELAIN COATING UNLESS SPECIFIED.                                                                                                                                                                                                                                                                                                                                                                                                                                                             | .50                                 |                                         | 3.10                                                                                                                                  | 1.00                                                           |                                                                                  |
| 40(                                                        |                                                                                                                                                                                                                                                                                                                                                                                                                                                                                                                            |                                     |                                         | 0.10                                                                                                                                  | I                                                              |                                                                                  |
| FUM KEV: X-004                                             |                                                                                                                                                                                                                                                                                                                                                                                                                                                                                                                            |                                     | <u>&lt;5</u>                            |                                                                                                                                       |                                                                |                                                                                  |
| К<br>П<br>П<br>П                                           |                                                                                                                                                                                                                                                                                                                                                                                                                                                                                                                            |                                     |                                         |                                                                                                                                       |                                                                |                                                                                  |
| SNIM →                                                     |                                                                                                                                                                                                                                                                                                                                                                                                                                                                                                                            |                                     |                                         |                                                                                                                                       |                                                                |                                                                                  |
| -009, DKAWING                                              |                                                                                                                                                                                                                                                                                                                                                                                                                                                                                                                            |                                     |                                         |                                                                                                                                       |                                                                |                                                                                  |
| ×                                                          |                                                                                                                                                                                                                                                                                                                                                                                                                                                                                                                            |                                     |                                         | - 3.90                                                                                                                                | <b>—</b>                                                       |                                                                                  |
|                                                            |                                                                                                                                                                                                                                                                                                                                                                                                                                                                                                                            | <u> </u>                            |                                         |                                                                                                                                       | <sup>2X</sup>                                                  | .25                                                                              |
| А<br>Г<br>П<br>П<br>П                                      | - () -                                                                                                                                                                                                                                                                                                                                                                                                                                                                                                                     | .50                                 | $\rightarrow$                           | $-\Phi$                                                                                                                               | ¥_                                                             |                                                                                  |
| _riat_bame, hair riate Brace, r EIM XY, PAKI PUM KEV:<br>B |                                                                                                                                                                                                                                                                                                                                                                                                                                                                                                                            |                                     |                                         |                                                                                                                                       | 1.200                                                          |                                                                                  |
| 9, F E I 2                                                 |                                                                                                                                                                                                                                                                                                                                                                                                                                                                                                                            | I                                   |                                         | 2.700                                                                                                                                 | <b>&gt;</b>                                                    | 2X .250 ─                                                                        |
| Brace                                                      | 2X 10                                                                                                                                                                                                                                                                                                                                                                                                                                                                                                                      | )-32 UNF - 2B $\overline{\vee}$ .75 |                                         |                                                                                                                                       | I                                                              |                                                                                  |
| IT Plate                                                   |                                                                                                                                                                                                                                                                                                                                                                                                                                                                                                                            | +.005 OVERSIZE TAP<br>DRILL THRU    |                                         |                                                                                                                                       |                                                                |                                                                                  |
| lle, Hal                                                   |                                                                                                                                                                                                                                                                                                                                                                                                                                                                                                                            | DRILL ITIKU                         |                                         |                                                                                                                                       |                                                                |                                                                                  |
| ar_ban                                                     |                                                                                                                                                                                                                                                                                                                                                                                                                                                                                                                            |                                     |                                         |                                                                                                                                       |                                                                |                                                                                  |
| A                                                          |                                                                                                                                                                                                                                                                                                                                                                                                                                                                                                                            |                                     |                                         |                                                                                                                                       |                                                                |                                                                                  |
| Man                                                        |                                                                                                                                                                                                                                                                                                                                                                                                                                                                                                                            |                                     |                                         |                                                                                                                                       |                                                                |                                                                                  |
| ଧ ।                                                        |                                                                                                                                                                                                                                                                                                                                                                                                                                                                                                                            |                                     | DIMENSIONS ARE IN INCHES                | ES AND TOLERANCES: (UNLESS OT<br>1. INTERPRET DRAWING PER ASME<br>2. REMOVE ALL SHARP EDGES, .00.<br>APPPOVIMATIES P. 00 EODE SHEET A | Y14.5-1994.<br>5-015. FOR MACHINED PARTS. ROUND ALL EDGES      | LIGO CALIFORNIA INSTITUTE OF TECHNOLOGY<br>MASSACHUSETTS INSTITUTE OF TECHNOLOGY |
| JI 488_                                                    |                                                                                                                                                                                                                                                                                                                                                                                                                                                                                                                            |                                     | TOLERANCES:<br>.XX ± .03<br>.XXX ± .010 | <ol> <li>DO NOT SCALE FROM DRAWING</li> <li>ALL MACHINING FLUIDS MUST BI<br/>SULFUR, SILICONE, AND CHLORINE</li> </ol>                | G.<br>E FULLY SYNTHETIC, FULLY WATER SOLUBLE AND FREE OF<br>E. | SYSTEM<br>ADVANCED LIGO<br>NEYT ASSY                                             |
| הור                                                        |                                                                                                                                                                                                                                                                                                                                                                                                                                                                                                                            |                                     | ANGULAR± 1.0°                           | MATERIAL 6061-T                                                                                                                       | 6 Al <sup>FINISH</sup> 63 μinch                                |                                                                                  |
|                                                            | 8 7                                                                                                                                                                                                                                                                                                                                                                                                                                                                                                                        | 6                                   |                                         | 5                                                                                                                                     | 4                                                              | 3                                                                                |