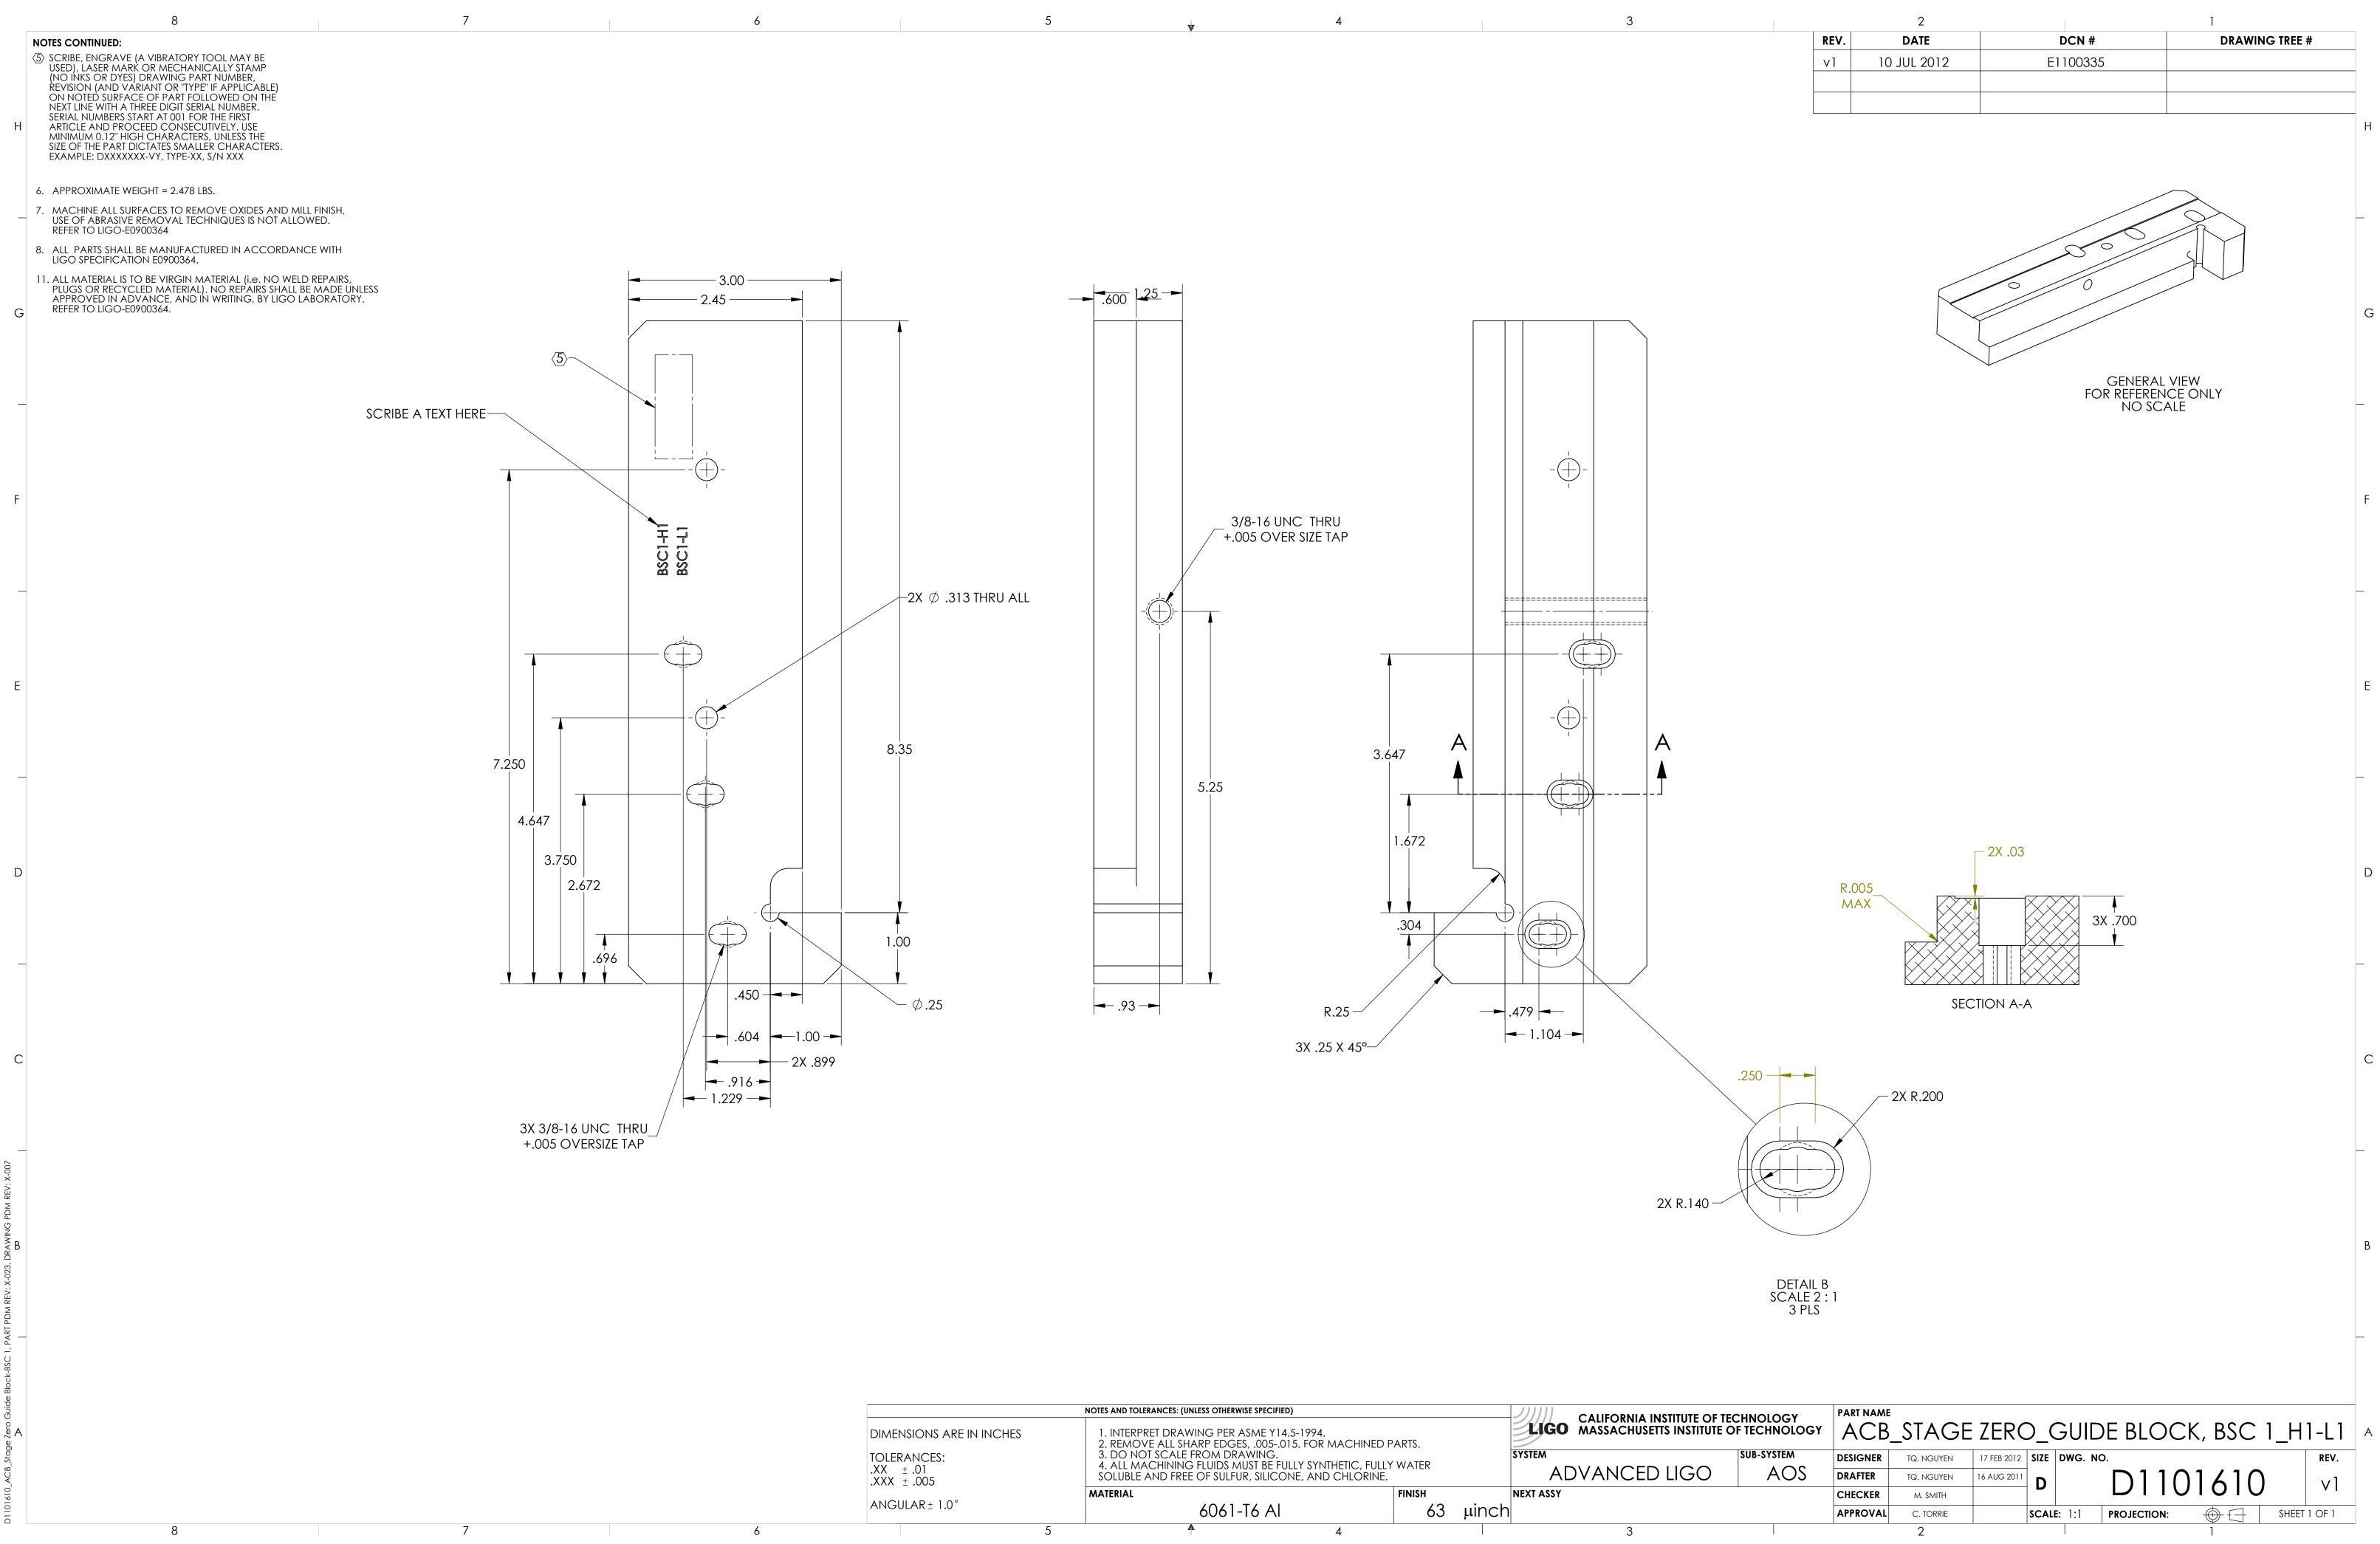

| ŝ        |  |
|----------|--|
| -023     |  |
| ×        |  |
|          |  |
| Ъ        |  |
| R        |  |
| Σ        |  |
| D        |  |
| Ē        |  |
| R        |  |
| PART PC  |  |
| -        |  |
| 0        |  |
| -BSC     |  |
| ц.       |  |
| ock<br>o |  |
|          |  |
| B        |  |
| ъ<br>С   |  |
| nid      |  |
| Ū        |  |
|          |  |

| NOTES AND TOLERANCES: (UNLESS OTHERWISE SPECIFIED) |                                                                                                                     |                        |                             |       |
|----------------------------------------------------|---------------------------------------------------------------------------------------------------------------------|------------------------|-----------------------------|-------|
| DIMENSIONS ARE IN INCHES                           | 1. INTERPRET DRAWING PER ASME Y14.5-19<br>2. REMOVE ALL SHARP EDGES, .005015. FC                                    |                        | LIGO MASSACHUSETTS INSTITUT |       |
| TOLERANCES:<br>.XX ± .01<br>.XXX ± .005            | 3. DO NOT SCALE FROM DRAWING.<br>4. ALL MACHINING FLUIDS MUST BE FULLY S<br>SOLUBLE AND FREE OF SULFUR, SILICONE, A | SYNTHETIC, FULLY WATER | SYSTEM<br>ADVANCED LIGO     | SUB-S |
|                                                    | MATERIAL                                                                                                            | FINISH                 | NEXT ASSY                   |       |
| ANGULAR±1.0°                                       | 6061-T6 Al                                                                                                          | 63 µinc                | h                           |       |
| 5                                                  | Δ <u>λ</u>                                                                                                          | 4                      | 3                           |       |