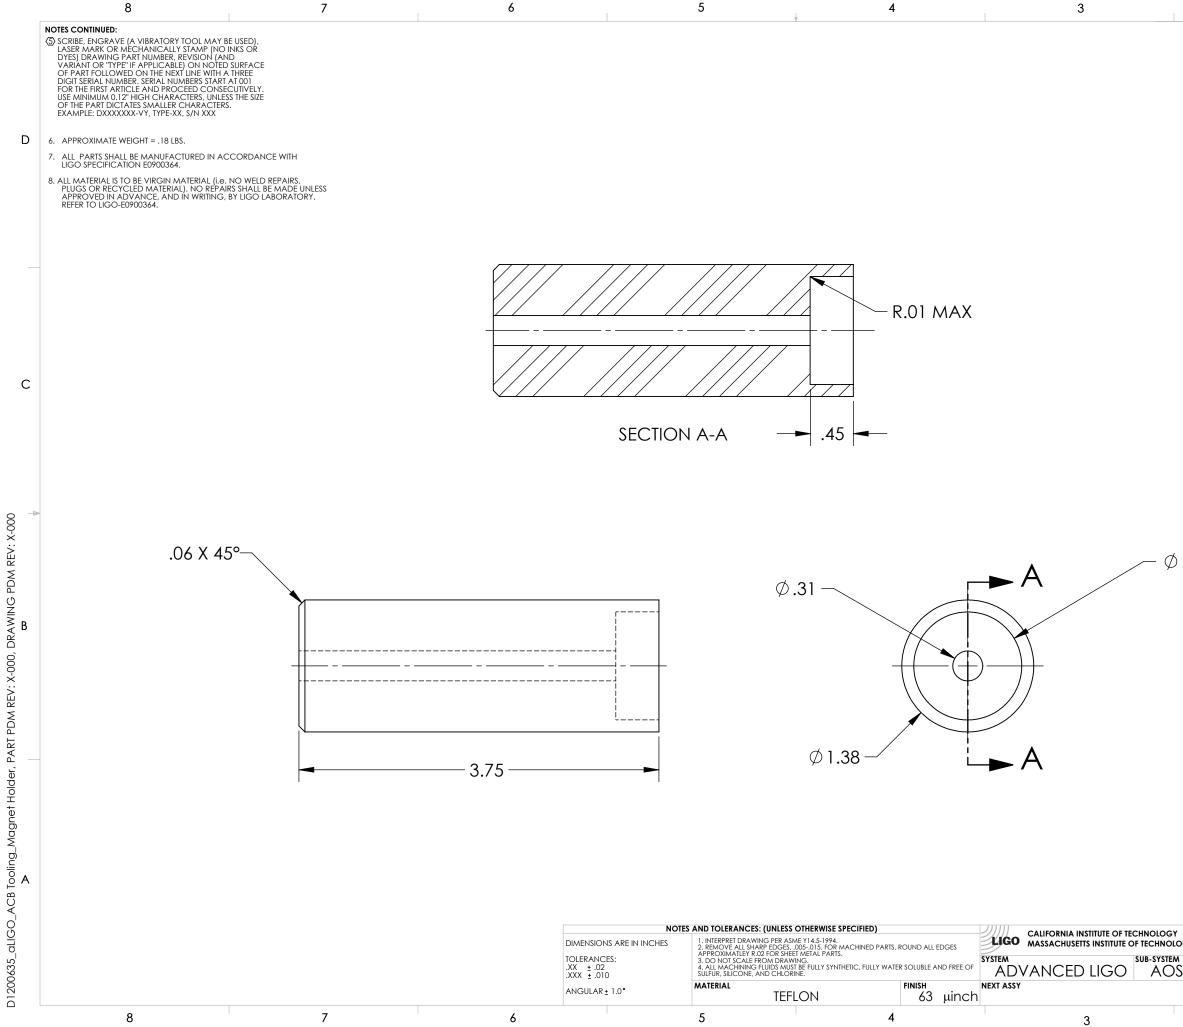

|               |                     | 2                               | I                   |                | 1           |                        |
|---------------|---------------------|---------------------------------|---------------------|----------------|-------------|------------------------|
|               | rev.<br>/1 19       | date<br>APR 2012                | dcn =<br>E110033    | ŧ<br>5-∨5      | DRAWING TRE | E #                    |
|               | -                   | -                               | -                   | 0 10           | -           |                        |
|               | -                   | -                               | -                   |                | -           |                        |
|               |                     |                                 |                     |                |             |                        |
|               |                     |                                 |                     |                |             |                        |
|               |                     |                                 |                     |                |             | D                      |
|               |                     |                                 |                     |                |             |                        |
|               |                     |                                 |                     | $\frown$       | <b>`</b>    |                        |
|               |                     |                                 |                     |                |             |                        |
|               |                     |                                 |                     |                | )           |                        |
|               |                     | $\leq$                          |                     |                |             |                        |
|               |                     | (( )                            |                     |                |             |                        |
|               |                     | ľ                               | XI                  |                |             |                        |
|               |                     |                                 |                     |                |             |                        |
|               |                     | G[<br>F∩¤¤                      | ENERAL V<br>EFERENC |                | V           |                        |
|               |                     | IOKK                            | NO SCAI             |                | I           | с                      |
|               |                     |                                 |                     |                |             |                        |
|               |                     |                                 |                     |                |             |                        |
|               |                     |                                 |                     |                |             |                        |
|               |                     |                                 |                     |                |             |                        |
|               |                     |                                 |                     |                |             |                        |
|               |                     |                                 |                     |                |             | -                      |
|               |                     |                                 |                     |                |             |                        |
| 1             | .125                |                                 |                     |                |             |                        |
|               |                     |                                 |                     |                |             |                        |
|               |                     |                                 |                     |                |             |                        |
|               |                     |                                 |                     |                |             | В                      |
|               |                     |                                 |                     |                |             |                        |
|               |                     |                                 |                     |                |             |                        |
|               |                     |                                 |                     |                |             |                        |
|               |                     |                                 |                     |                |             |                        |
|               |                     |                                 |                     |                |             |                        |
|               |                     |                                 |                     |                |             |                        |
|               |                     |                                 |                     |                |             |                        |
|               |                     |                                 |                     |                |             |                        |
|               |                     |                                 |                     |                |             |                        |
|               |                     |                                 |                     |                |             |                        |
|               |                     |                                 |                     |                |             | A                      |
|               |                     |                                 |                     |                |             |                        |
| PART NAME     |                     |                                 |                     |                |             |                        |
| MAGNET HOLDER |                     |                                 |                     |                |             |                        |
| ^<br>S        | DESIGNEI<br>DRAFTER | R TQ. NGUYEN 19   TQ. NGUYEN 19 | APR 2012 SIZE DWG.  | <sup>NO.</sup> | 00635       | rev.                   |
|               |                     | L. AUSTIN                       | В                   |                |             | <b>V I</b><br>1 1 OF 1 |
|               | AT 1 10 17          | 2                               | JUALE.              | INUJECIIU      |             |                        |
|               |                     | 2                               |                     |                | I           |                        |