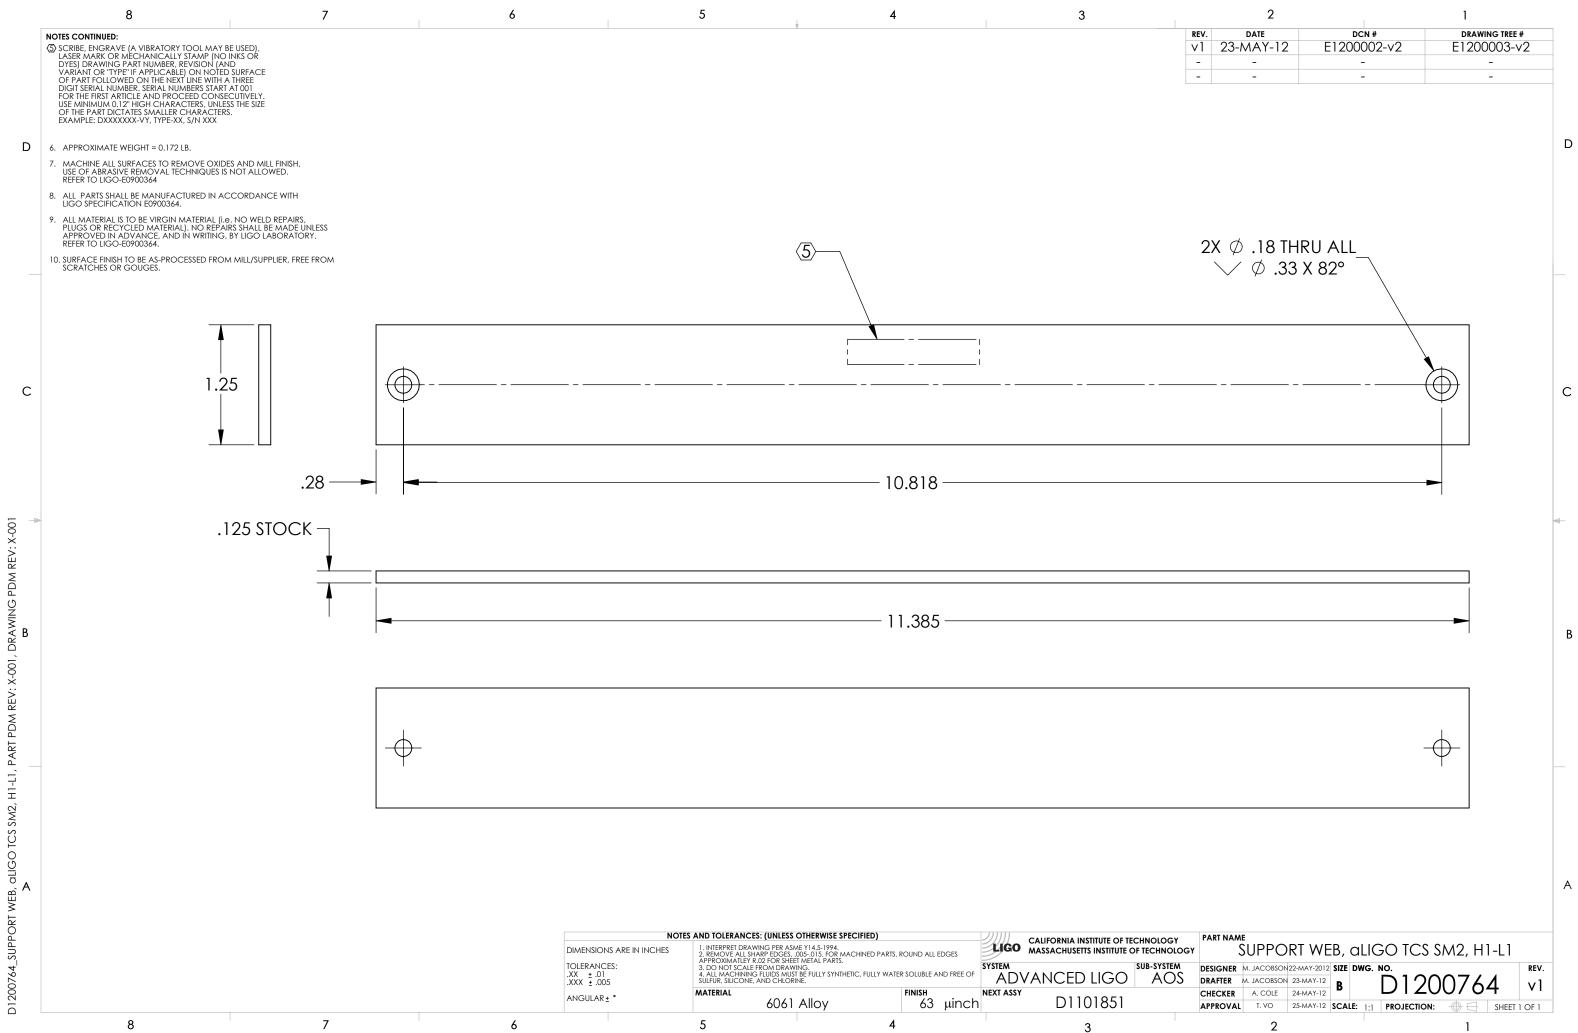

|     | NOTES AND TOLERANCES: (UNLESS OTHERWISE SPECIFIED) |                                                                                                                                                                          |       |              |       | フカカ           |                                      |                   |
|-----|----------------------------------------------------|--------------------------------------------------------------------------------------------------------------------------------------------------------------------------|-------|--------------|-------|---------------|--------------------------------------|-------------------|
|     | MENSIONS ARE IN INCHES                             | 1. INTERPRET DRAWING PER ASME Y14.5-1994.<br>2. REMOVE ALL SHARP EDGES, 005-015. FOR MACHINED PARTS. ROUND ALL<br>APPROXIMATLEY R.02 FOR SHEET METAL PARTS.              |       |              |       | LIGO          | MASSACHOSENS INSTITUTE OF TECHNOLOOF |                   |
| .X. | DLERANCES:<br>X ± .01<br>XX ± .005                 | <ol> <li>DO NOT SCALE FROM DRAWING.</li> <li>ALL MACHINING FLUIDS MUST BE FULLY SYNTHETIC, FULLY WATER SOLUBLE AND FREE OF<br/>SULFUR, SULCONE, AND CHLORINE.</li> </ol> |       |              |       | system<br>AD\ | ANCED LIGO                           | sub-system<br>AOS |
| 1A  | NGULAR±°                                           | MATERIAL 6061                                                                                                                                                            | Alloy | finish<br>63 | µinch | NEXT ASSY     | D1101851                             |                   |
|     |                                                    | 5                                                                                                                                                                        | 4     |              |       |               | 3                                    |                   |