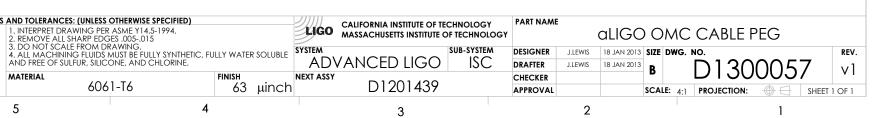

|   | 8                                                                                                                                                                                                                                                                                                                                                                                                                                                                                                             | 7 6    | I                                                                     | 5                                                                                                                                                                                                                                                                               | 4                      | 3                                                                                                                  | 2                                                                                                                                                   | 1                                |
|---|---------------------------------------------------------------------------------------------------------------------------------------------------------------------------------------------------------------------------------------------------------------------------------------------------------------------------------------------------------------------------------------------------------------------------------------------------------------------------------------------------------------|--------|-----------------------------------------------------------------------|---------------------------------------------------------------------------------------------------------------------------------------------------------------------------------------------------------------------------------------------------------------------------------|------------------------|--------------------------------------------------------------------------------------------------------------------|-----------------------------------------------------------------------------------------------------------------------------------------------------|----------------------------------|
|   | NOTES CONTINUED:<br>SCRIBE, ENGRAVE, OR MECHANICALLY STAMP (NO INKS<br>OR DYES) DRAWING PART NUMBER, REVISION (AND<br>VARIANT OR "TYPE" IF APPLICABLE) ON NOTED SURFACE<br>OF PART FOLLOWED ON THE NEXT LINE WITH A THREE<br>DIGIT SERIAL NUMBER, SERIAL NUMBERS START AT 001<br>FOR THE FIRST ARTICLE AND PROCEED CONSECUTIVELY.<br>USE MINIMUM 0.12" HIGH CHARACTERS, UNLESS THE SIZE<br>OF THE PART DICTATES SMALLER CHARACTERS.<br>A VIBRATORY TOOL MAY BE USED.<br>EXAMPLE: DXXXXXX-VY, TYPE-XX, S/N XXX |        |                                                                       |                                                                                                                                                                                                                                                                                 |                        |                                                                                                                    | REV.         DATE         DCN #           V1         18 JAN 2013         E1300068->           -         -         -           -         -         - | DRAWING TREE #<br>KO -<br>-<br>- |
| D | <ol> <li>APPROXIMATE WEIGHT = 3.93 g.</li> <li>MACHINE ALL SURFACES TO REMOVE OXIDES AND MILL FINISH,<br/>USE OF ABRASIVE REMOVAL TECHNIQUES IS NOT ALLOWED.</li> <li>ALL PARTS SHALL BE MANUFACTURED IN ACCORDANCE<br/>WITH LIGO SPECIFICATION E0900364.</li> </ol>                                                                                                                                                                                                                                          |        |                                                                       |                                                                                                                                                                                                                                                                                 |                        |                                                                                                                    |                                                                                                                                                     |                                  |
|   | -                                                                                                                                                                                                                                                                                                                                                                                                                                                                                                             |        |                                                                       |                                                                                                                                                                                                                                                                                 |                        |                                                                                                                    |                                                                                                                                                     |                                  |
| С |                                                                                                                                                                                                                                                                                                                                                                                                                                                                                                               | (∅.55) | )/                                                                    | └─ Ø.21 THRU                                                                                                                                                                                                                                                                    |                        |                                                                                                                    |                                                                                                                                                     |                                  |
| - | 2                                                                                                                                                                                                                                                                                                                                                                                                                                                                                                             |        |                                                                       |                                                                                                                                                                                                                                                                                 |                        | .05                                                                                                                | .03 x 45°                                                                                                                                           |                                  |
| В |                                                                                                                                                                                                                                                                                                                                                                                                                                                                                                               | (5)    |                                                                       |                                                                                                                                                                                                                                                                                 |                        | .50                                                                                                                |                                                                                                                                                     |                                  |
|   |                                                                                                                                                                                                                                                                                                                                                                                                                                                                                                               |        | <b>-</b>                                                              | <b>&gt;</b>                                                                                                                                                                                                                                                                     |                        |                                                                                                                    |                                                                                                                                                     |                                  |
| A |                                                                                                                                                                                                                                                                                                                                                                                                                                                                                                               |        | NOTES<br>DIMENSIONS ARE IN<br>TOLERANCES:<br>.XX ± .01<br>.XXX ± .005 | S AND TOLERANCES: (UNLESS OTHERWISE SPECIFIED)<br>1. INTERPRET DRAWING PER ASME Y14.5-1994.<br>2. REMOVE ALL SHARP EDGES. 005-015<br>3. DO NOT SCALE FROM DRAWING.<br>4. ALL MACHINING FLUIDS MUST BE FULLY SYNTHETI<br>AND FREE OF SULFUR, SILICONE, AND CHLORINE.<br>MATERIAL | C, FULLY WATER SOLUBLE | CALIFORNIA INSTITUTE OF TECHNOLOGY<br>MASSACHUSETTS INSTITUTE OF TECHNOLOG<br>SYSTEM<br>ADVANCED LIGO<br>NEXT ASSY | DESIGNER J.LEWIS 18 JAN 2013 SIZE DWG. NO                                                                                                           |                                  |

D1300057 aLIGO CABLE PEG, PART PDM REV: X-000, DRAWING PDM REV: X-000

D

С

8

7

6

ANGULAR±1°

4

5

6061-T6

<sup>FINISH</sup>63 μinch

3

D1201439

D

С

В

А