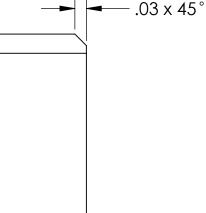

|   | 8                                                                                                                                                                                                                                                                                                                                                                                                                                                                                                             | 7 6    | I                                                                     | 5                                                                                                                                                                                                                                                                               | 4                      | 3                                                                                                                  | 2                                                                                                                                                   | 1                                |
|---|---------------------------------------------------------------------------------------------------------------------------------------------------------------------------------------------------------------------------------------------------------------------------------------------------------------------------------------------------------------------------------------------------------------------------------------------------------------------------------------------------------------|--------|-----------------------------------------------------------------------|---------------------------------------------------------------------------------------------------------------------------------------------------------------------------------------------------------------------------------------------------------------------------------|------------------------|--------------------------------------------------------------------------------------------------------------------|-----------------------------------------------------------------------------------------------------------------------------------------------------|----------------------------------|
|   | NOTES CONTINUED:<br>SCRIBE, ENGRAVE, OR MECHANICALLY STAMP (NO INKS<br>OR DYES) DRAWING PART NUMBER, REVISION (AND<br>VARIANT OR "TYPE" IF APPLICABLE) ON NOTED SURFACE<br>OF PART FOLLOWED ON THE NEXT LINE WITH A THREE<br>DIGIT SERIAL NUMBER, SERIAL NUMBERS START AT 001<br>FOR THE FIRST ARTICLE AND PROCEED CONSECUTIVELY.<br>USE MINIMUM 0.12" HIGH CHARACTERS, UNLESS THE SIZE<br>OF THE PART DICTATES SMALLER CHARACTERS.<br>A VIBRATORY TOOL MAY BE USED.<br>EXAMPLE: DXXXXXX-VY, TYPE-XX, S/N XXX |        |                                                                       |                                                                                                                                                                                                                                                                                 |                        |                                                                                                                    | REV.         DATE         DCN #           V1         18 JAN 2013         E1300068->           -         -         -           -         -         - | DRAWING TREE #<br>KO -<br>-<br>- |
| D | <ol> <li>APPROXIMATE WEIGHT = 3.93 g.</li> <li>MACHINE ALL SURFACES TO REMOVE OXIDES AND MILL FINISH,<br/>USE OF ABRASIVE REMOVAL TECHNIQUES IS NOT ALLOWED.</li> <li>ALL PARTS SHALL BE MANUFACTURED IN ACCORDANCE<br/>WITH LIGO SPECIFICATION E0900364.</li> </ol>                                                                                                                                                                                                                                          |        |                                                                       |                                                                                                                                                                                                                                                                                 |                        |                                                                                                                    |                                                                                                                                                     |                                  |
|   | -                                                                                                                                                                                                                                                                                                                                                                                                                                                                                                             |        |                                                                       |                                                                                                                                                                                                                                                                                 |                        |                                                                                                                    |                                                                                                                                                     |                                  |
| С |                                                                                                                                                                                                                                                                                                                                                                                                                                                                                                               | (∅.55) | )/                                                                    | └─ Ø.21 THRU                                                                                                                                                                                                                                                                    |                        |                                                                                                                    |                                                                                                                                                     |                                  |
| - | 2                                                                                                                                                                                                                                                                                                                                                                                                                                                                                                             |        |                                                                       |                                                                                                                                                                                                                                                                                 |                        | .05                                                                                                                | .03 x 45°                                                                                                                                           |                                  |
| В |                                                                                                                                                                                                                                                                                                                                                                                                                                                                                                               | (5)    |                                                                       |                                                                                                                                                                                                                                                                                 |                        | .50                                                                                                                |                                                                                                                                                     |                                  |
|   |                                                                                                                                                                                                                                                                                                                                                                                                                                                                                                               |        | <b>-</b>                                                              | <b>&gt;</b>                                                                                                                                                                                                                                                                     |                        |                                                                                                                    |                                                                                                                                                     |                                  |
| A |                                                                                                                                                                                                                                                                                                                                                                                                                                                                                                               |        | NOTES<br>DIMENSIONS ARE IN<br>TOLERANCES:<br>.XX ± .01<br>.XXX ± .005 | S AND TOLERANCES: (UNLESS OTHERWISE SPECIFIED)<br>1. INTERPRET DRAWING PER ASME Y14.5-1994.<br>2. REMOVE ALL SHARP EDGES. 005-015<br>3. DO NOT SCALE FROM DRAWING.<br>4. ALL MACHINING FLUIDS MUST BE FULLY SYNTHETI<br>AND FREE OF SULFUR, SILICONE, AND CHLORINE.<br>MATERIAL | C, FULLY WATER SOLUBLE | CALIFORNIA INSTITUTE OF TECHNOLOGY<br>MASSACHUSETTS INSTITUTE OF TECHNOLOG<br>SYSTEM<br>ADVANCED LIGO<br>NEXT ASSY | DESIGNER J.LEWIS 18 JAN 2013 SIZE DWG. NO                                                                                                           |                                  |