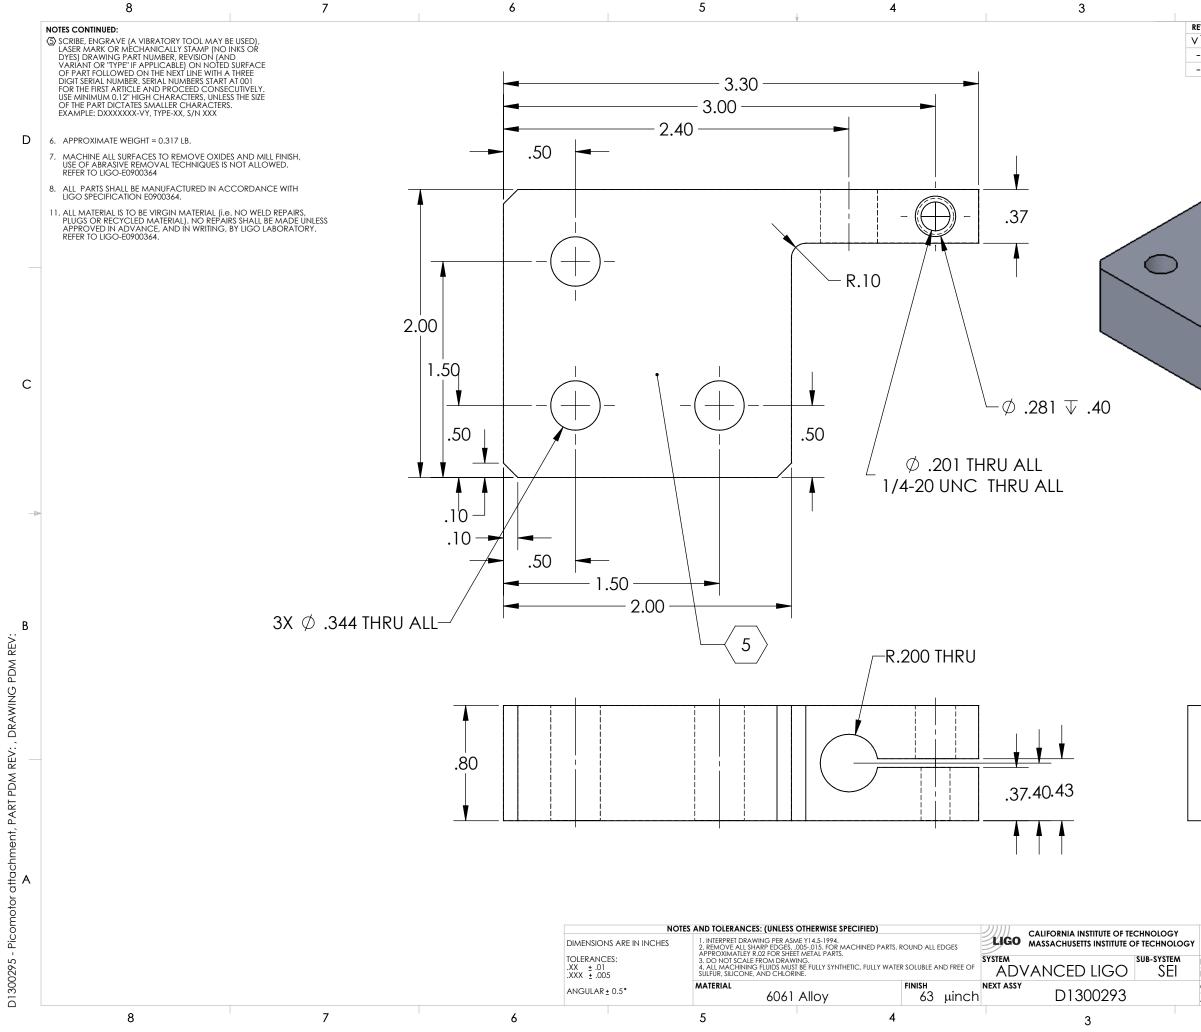

- Picomotor

D1300295

| 1          | 2                   |                        |       |        |      |       |        | 1                   |           |        |            |
|------------|---------------------|------------------------|-------|--------|------|-------|--------|---------------------|-----------|--------|------------|
| R          | EV.                 | DATE                   |       | D      | CN # |       |        | DRAW                | /ING TREE | #      | 1          |
|            | 1 04 A              | PR 201                 | 3     | E130   |      | 57    |        |                     | -         |        | ~          |
|            | -                   | -                      |       |        | -    |       |        |                     | -         |