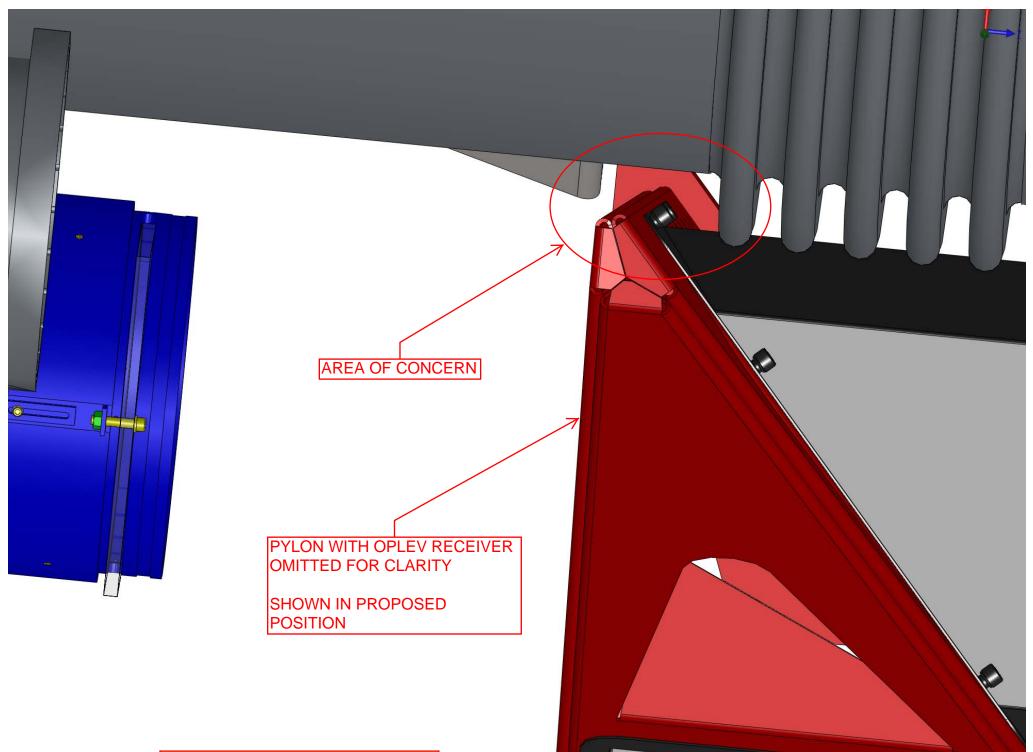

-----------------------------------------|------------|------------|
| LHO X-END<br>(H1 ONLY) | 17-1/8"                                      | 8"         | 32"                                          | 8"         | 21-1/4"    |
| LHO Y-END<br>(H1 ONLY) | 17-1/16"                                     | 8-1/8"     | 31-5/8"                                      | 8"         | 21"        |
| LLO X-END              | 17-1/2"                                      | 8-1/8"     | 32"                                          | 8"         | 21-1/8"    |
| LLO Y-END              | 17"                                          | 8"         | 31"                                          | 8"         | 21-1/8"    |

## G1300437-v1 INSTALLED A-1 ADAPTER MEASUREMENTS, OPLEV/PCAL RECEIVER SIDE (LHO, LLO)