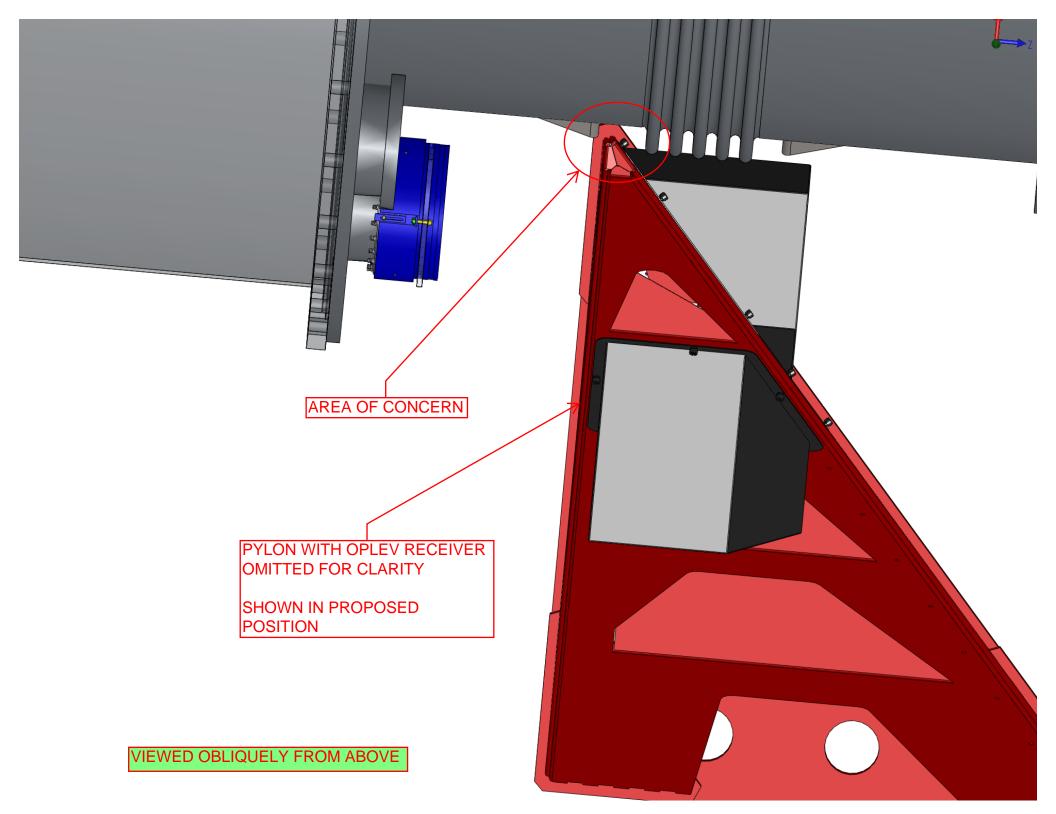

-------------------------------------------|------------|------------|
| LHO X-END<br>(H1 ONLY) | 17-1/8"                                      | 8"         | 32"                                          | 8"         | 21-1/4"    |
| LHO Y-END<br>(H1 ONLY) | 17-1/16"                                     | 8-1/8"     | 31-5/8"                                      | 8"         | 21"        |
| LLO X-END              | 17-1/2"                                      | 8-1/8"     | 32"                                          | 8"         | 21-1/8"    |
| LLO Y-END              | 17"                                          | 8"         | 31"                                          | 8"         | 21-1/8"    |

## G1300437-v1 INSTALLED A-1 ADAPTER MEASUREMENTS, OPLEV/PCAL RECEIVER SIDE (LHO, LLO)