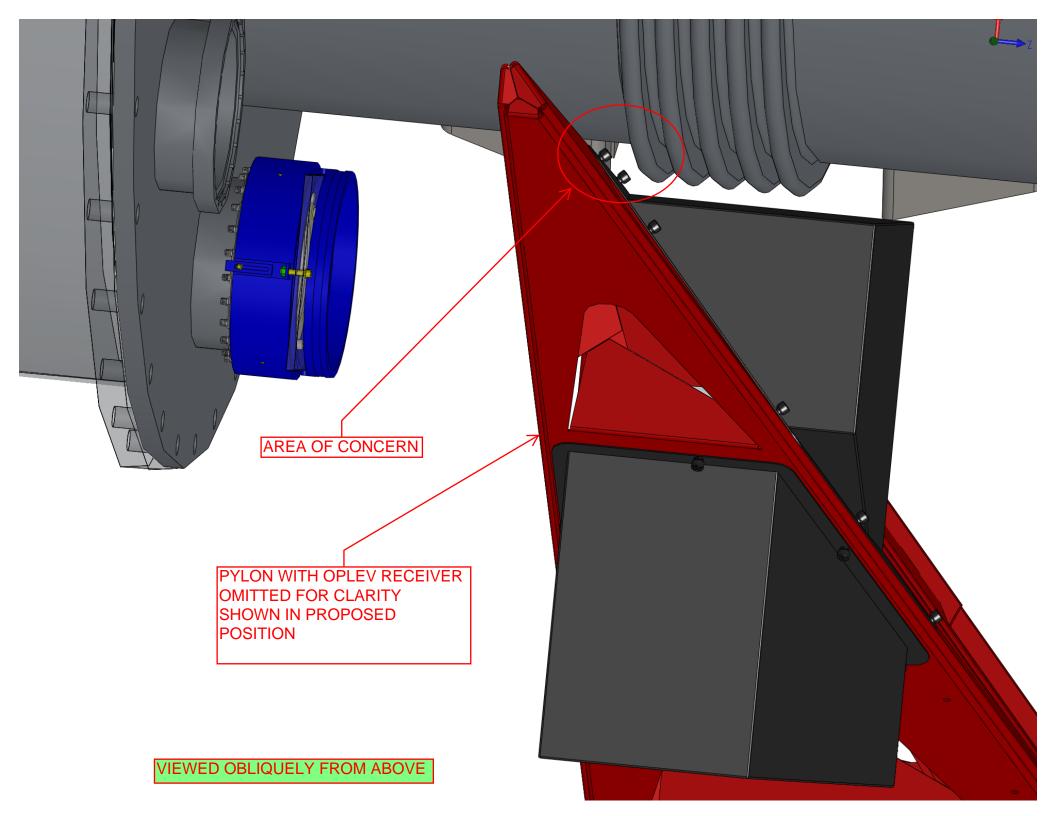

---------------------------------------|------------|------------|
| LHO X-END<br>(H1 ONLY) | 17-1/8"                                      | 8"         | 32"                                          | 8"         | 21-1/4"    |
| LHO Y-END<br>(H1 ONLY) | 17-1/16"                                     | 8-1/8"     | 31-5/8"                                      | 8"         | 21"        |
| LLO X-END              | 17-1/2"                                      | 8-1/8"     | 32"                                          | 8"         | 21-1/8"    |
| LLO Y-END              | 17"                                          | 8"         | 31"                                          | 8"         | 21-1/8"    |

## G1300437-v1 INSTALLED A-1 ADAPTER MEASUREMENTS, OPLEV/PCAL RECEIVER SIDE (LHO, LLO)