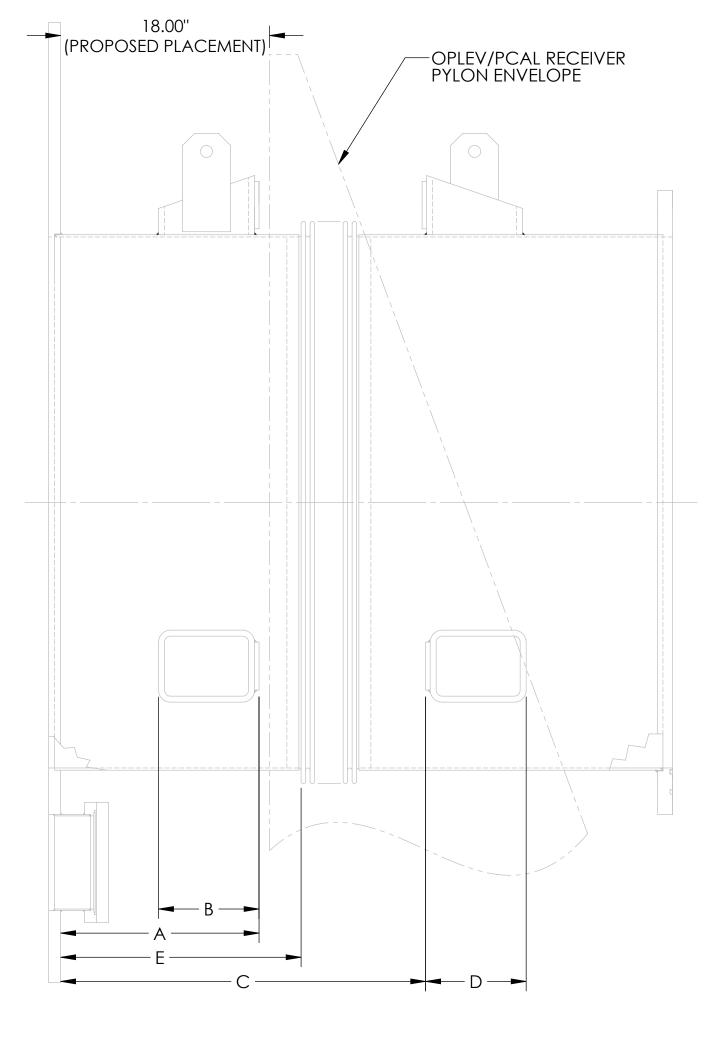

|                        | DIMENSION "A"<br>OPLEV/PCAL<br>RECEIVER SIDE | OPLEV/PCAL | DIMENSION "C"<br>OPLEV/PCAL<br>RECEIVER SIDE | OPLEV/PCAL | OPLEV/PCAL |
|------------------------|----------------------------------------------|------------|----------------------------------------------|------------|------------|
| LHO X-END<br>(H1 ONLY) | 17-1/8"                                      | 8"         | 32"                                          | 8"         | 21-1/4"    |
| LHO Y-END<br>(H1 ONLY) | 17-1/16"                                     | 8-1/8"     | 31-5/8"                                      | 8"         | 21"        |
| LLO X-END              | 17-1/2"                                      | 8-1/8"     | 32"                                          | 8"         | 21-1/8"    |
| LLO Y-END              | 17"                                          | 8"         | 31"                                          | 8"         | 21-1/8"    |

## G1300437-v1 INSTALLED A-1 ADAPTER MEASUREMENTS, OPLEV/PCAL RECEIVER SIDE (LHO, LLO)