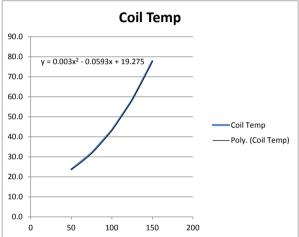

## DO NOT EXCEED 80C

| Ambient Temperature | Desired Applied Current (mA) | Time Measurement was taken | Measured Applied<br>Current (mA) | Measured Voltage (VDC taken after equilibrium) | Calculated Coil<br>Resistance (ohms) | Calculated Coil<br>Temperature |
|---------------------|------------------------------|----------------------------|----------------------------------|------------------------------------------------|--------------------------------------|--------------------------------|
| 24                  | 10(Immediate)                | 8/5/2014 @ 07:00           | 10                               | 0.176                                          | 17.6                                 | 8.3                            |
| 24                  | 25                           |                            | 25                               | 0.447                                          | 17.9                                 | 12.2                           |
| 23.8                | 50                           | 12:00                      | 50                               | 0.935                                          | 18.7                                 | 23.7                           |
| 23.8                | 75                           | 14:00                      | 75                               | 1.447                                          | 19.3                                 | 31.9                           |
| 23.8                | 100                          | 16:00                      | 100                              | 2.011                                          | 20.1                                 | 43.3                           |
| 23.4                | 125                          | 9:24                       | 125                              | 2.649                                          | 21.2                                 | 58.4                           |
| 23.8                | 150                          | 13:05                      | 150                              | 3.389                                          | 22.6                                 | 77.9                           |
|                     |                              |                            |                                  |                                                |                                      |                                |
|                     |                              |                            |                                  |                                                |                                      |                                |
|                     |                              |                            |                                  |                                                |                                      |                                |

Time Input Current was changed

Start Time: 06:30 8-1-14

Changed to 50 ma @09:30

Changed to 75 ma @12:00

Changed to 100 ma @14:00

Shut down4-1-14

Started up 125 ma @ 06:00 8-4-14

Changed to 150 ma @ 09:24