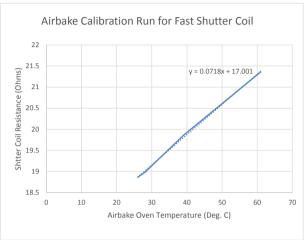

|   | Airbake Oven Temperature (F) | Desired Current (mA) | Actual Measured<br>Current (mA) | Measured Voltage<br>(VDC taken after<br>equilibrium) | Time the data was taken | Calculated Coil<br>Resistance (ohms) | Calculated<br>Applied Power |
|---|------------------------------|----------------------|---------------------------------|------------------------------------------------------|-------------------------|--------------------------------------|-----------------------------|
| ſ | 26                           | 10+/- 3mA            | 9.86                            | 0.186                                                | 3:00pm 7-30-14          | 18.86409736                          | 0.00183396                  |
| ſ | 28                           | 10+/- 3mA            | 9.8                             | 0.186                                                | 06:30am 7-31-14         | 18.97959184                          | 0.0018228                   |
| ſ | 39                           | 10+/- 3mA            | 9.82                            | 0.195                                                | 09:49am 7-31-14         | 19.85743381                          | 0.0019149                   |
| ı | 61                           | 10+/- 3mA            | 9.83                            | 0.21                                                 | 1:00pm 7-31-14          | 21.36317396                          | 0.0020643                   |