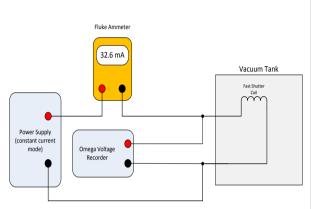

.86409736                          | 0.00183396                  |
| ſ | 28                           | 10+/- 3mA            | 9.8                             | 0.186                                                | 06:30am 7-31-14         | 18.97959184                          | 0.0018228                   |
| ſ | 39                           | 10+/- 3mA            | 9.82                            | 0.195                                                | 09:49am 7-31-14         | 19.85743381                          | 0.0019149                   |
| ı | 61                           | 10+/- 3mA            | 9.83                            | 0.21                                                 | 1:00pm 7-31-14          | 21.36317396                          | 0.0020643                   |







After Establishing Vacuum Test Setup

## DO NOT EXCEED 80C

| Ambient Temperature | Desired Applied Current (mA) | Time Measurement was taken | Measured Applied<br>Current (mA) | Measured Voltage (VDC taken after equilibrium) | Calculated Coil<br>Resistance (ohms) | Calculated Coil<br>Temperature |
|---------------------|------------------------------|----------------------------|----------------------------------|------------------------------------------------|--------------------------------------|--------------------------------|
| 24                  | 10(Immediate)                | 8/5/2014 @ 07:00           | 10                               | 0.176                                          | 17.6                                 | 8.3                            |
| 24