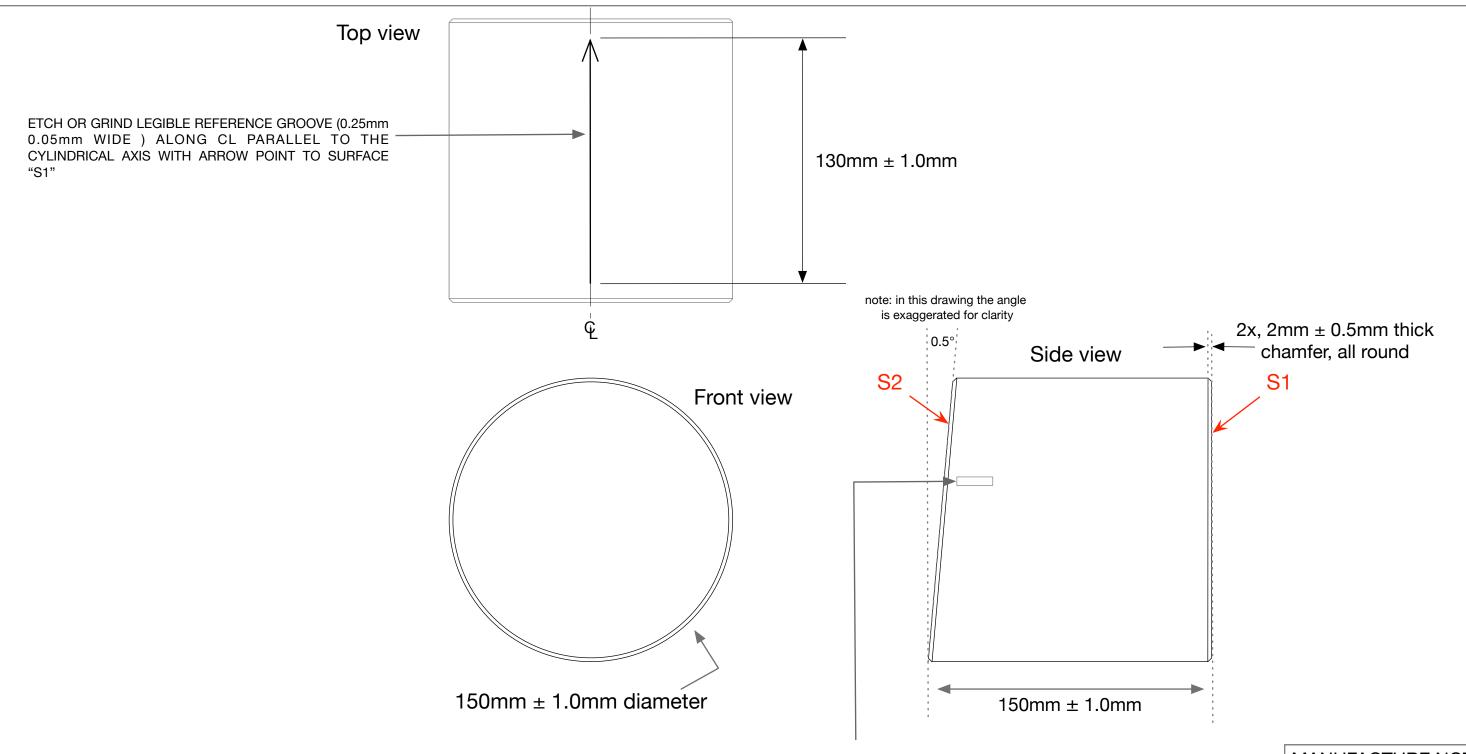

## **PART NAME:**

MARINER 40 - TM SUBSTRATE: Type1 - ITM, Type 2 - ETM

**DRAWING NUMBER:** D2100536-v2

NAME: Aidan Brooks DATE: 13-Aug-2021

ETCH OR GRIND SERIAL NUMBER, APPROX. WHERE SHOWN, LETTERING APPROX. 4mm HIGH. Each optic will have a serial Number. "ITMXX" or "ETMXX" shall be shall be etched, ground or sandblasted on the barrel of the optic where XX is incremental and the starting number is supplied with the contract

## MANUFACTURE NOTES:

- 1. DO NOT SCALE FROM DRAWINGS
- 2. BARREL SIDE and BEVEL POLISH PER E2100299, Section 2.6
- 3. TYPE 1 FINISH SURFACES S! AND S2 PER E2100299
- 4. TYPE 2 FINISH SURFACES S! AND S2 PER E2100296