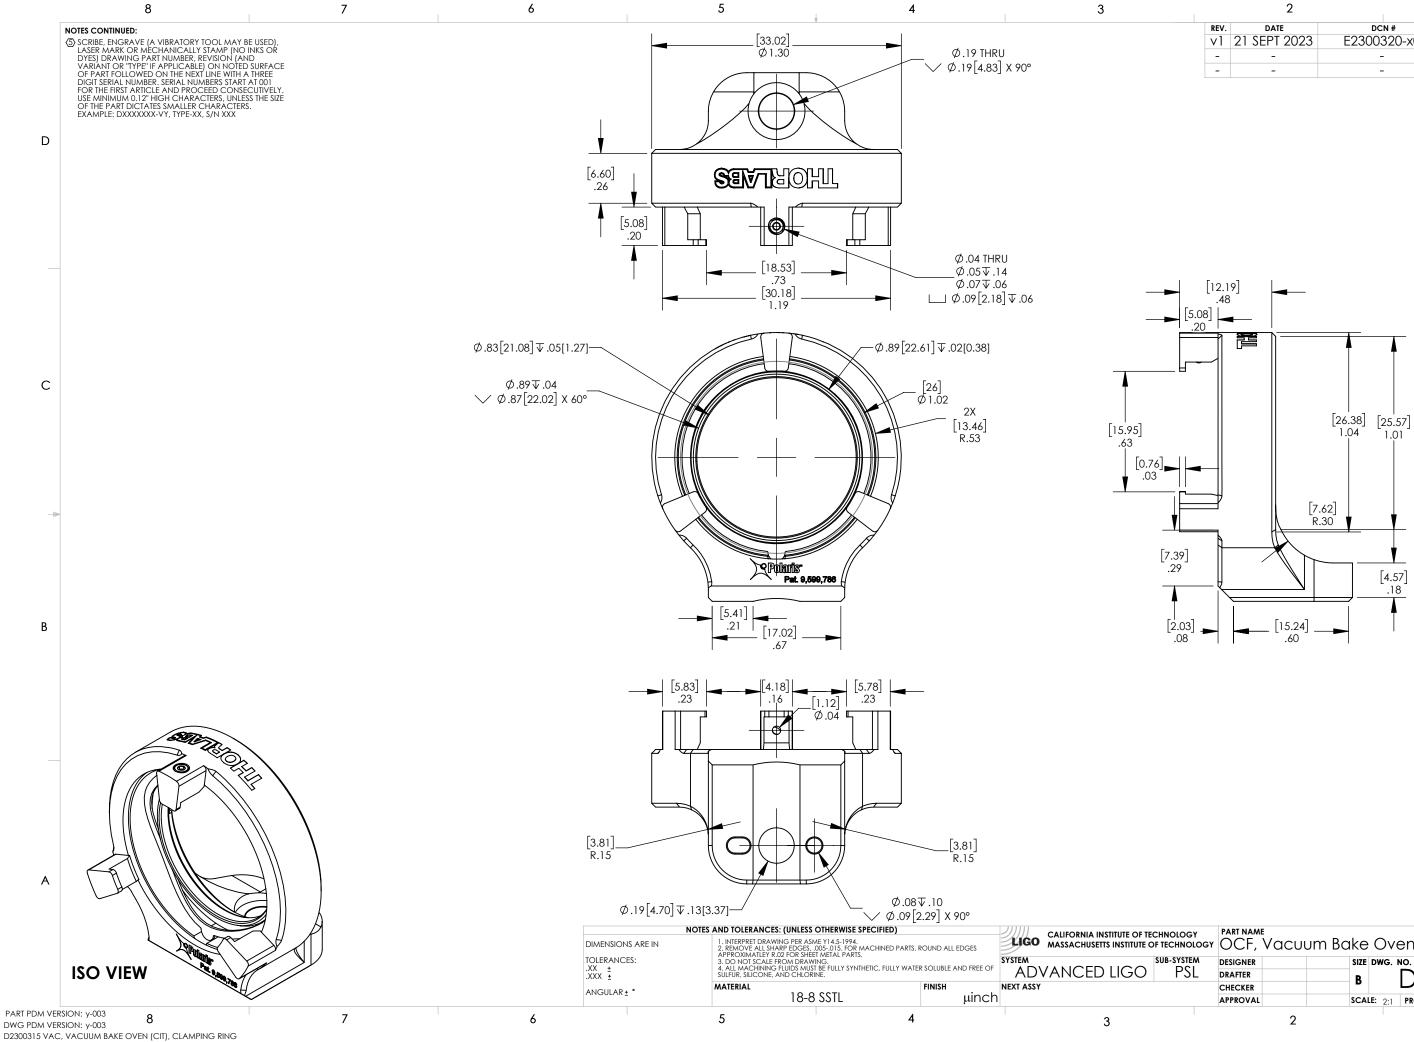

DWG PDM VERSION: y-003

|      | 2            |             | 1              |
|------|--------------|-------------|----------------|
| REV. | DATE         | DCN #       | DRAWING TREE # |
| v1   | 21 SEPT 2023 | E2300320-x0 | -              |
| -    | -            | -           | -              |
| -    | -            | -           | -              |

D

С

В

А

| A DESIGNER SIZE DWG. NO.<br>DRAFTER B D2300315 |   | PART NAME<br>OCF, Vacuum Bake Oven (CIT) Clamping Rir |  |      |          |             |               |       |        |  |
|------------------------------------------------|---|-------------------------------------------------------|--|------|----------|-------------|---------------|-------|--------|--|
| B D2300315                                     | I | DESIGNER                                              |  | SIZE | DWG.     | NO.         |               |       | REV.   |  |
|                                                |   | DRAFTER                                               |  | P    | D2200215 |             |               | 5     | v1     |  |
|                                                |   | CHECKER                                               |  | U    |          |             |               |       | V I    |  |
| APPROVAL SCALE: 2:1 PROJECTION: - SHEET 1      |   | APPROVAL                                              |  | SCA  | LE: 2:1  | PROJECTION: | $\oplus \Box$ | SHEET | I OF 1 |  |