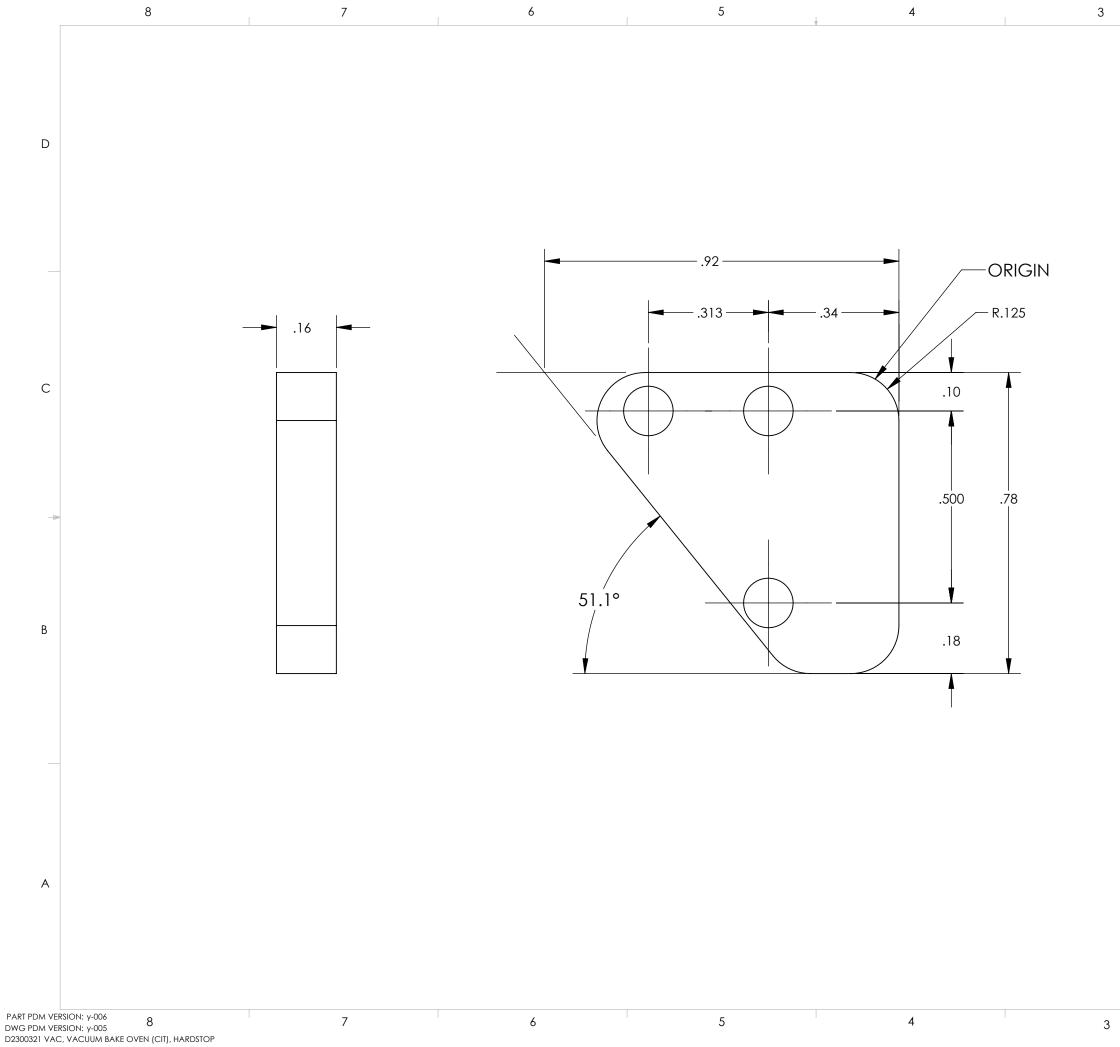

| I     | 2         | 1                                                                                |   |
|-------|-----------|----------------------------------------------------------------------------------|---|
| v1 21 | SEPT 2023 | E2300320-x0 -                                                                    |   |
| -     | -         |                                                                                  |   |
|       |           |                                                                                  |   |
|       |           |                                                                                  |   |
|       |           |                                                                                  | D |
|       |           |                                                                                  |   |
|       |           |                                                                                  |   |
|       |           |                                                                                  |   |
|       |           |                                                                                  |   |
|       |           |                                                                                  |   |
|       |           |                                                                                  |   |
|       |           |                                                                                  |   |
|       |           |                                                                                  | С |
|       |           |                                                                                  |   |
|       |           |                                                                                  |   |
|       |           |                                                                                  |   |
|       |           |                                                                                  |   |
|       |           |                                                                                  | - |
|       |           |                                                                                  |   |
|       |           |                                                                                  |   |
|       |           |                                                                                  |   |
|       |           |                                                                                  | В |
|       |           |                                                                                  |   |
|       |           |                                                                                  |   |
|       |           |                                                                                  |   |
|       |           |                                                                                  |   |
|       |           |                                                                                  |   |
|       |           |                                                                                  |   |
|       |           |                                                                                  |   |
|       |           |                                                                                  |   |
|       |           |                                                                                  | A |
|       |           |                                                                                  |   |
|       |           | LIGO CALIFORNIA INSTITUTE OF TECHNOLOGY<br>MASSACHUSETTS INSTITUTE OF TECHNOLOGY |   |
|       |           | size dwg. no.<br>B D2300321 V1                                                   |   |
|       |           | SCALE: 4:1 PROJECTION:                                                           |   |
|       | 2         | 1                                                                                |   |