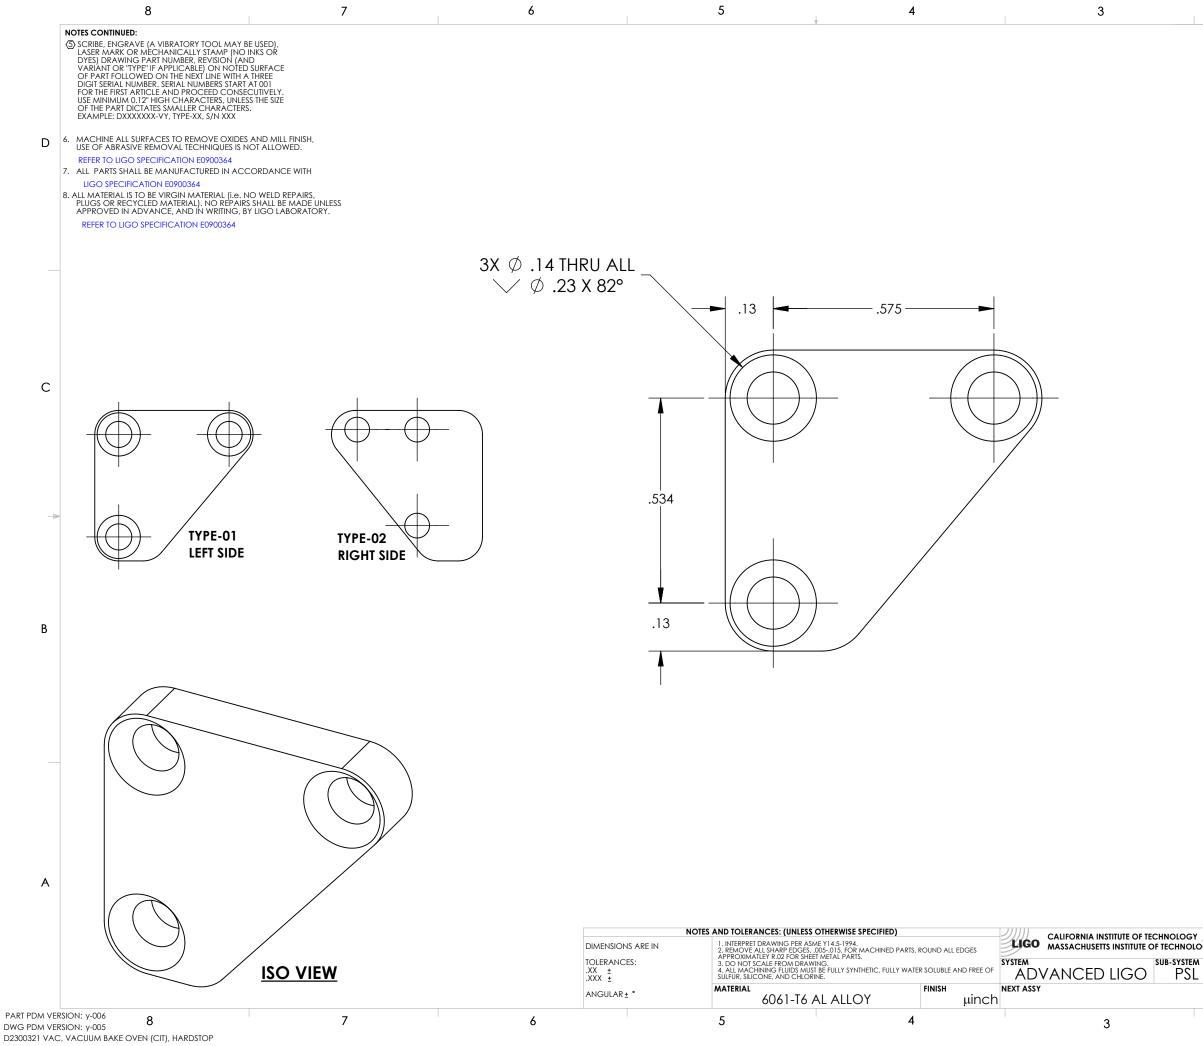

|            |                   | 2         |        |                 | 1        |             |      |
|------------|-------------------|-----------|--------|-----------------|----------|-------------|------|
| rev.<br>∨1 | dati<br>21 SEPT   | E<br>2023 | E2300  | сn #<br>)320-х0 | DRA      | WING TREE # |      |
| -          | -                 | 2020      | LZOOU  | -               |          | -           |      |
| -          | -                 |           |        | -               |          | -           |      |
|            |                   |           |        |                 |          |             |      |
|            |                   |           |        |                 |          |             |      |
|            |                   |           |        |                 |          |             |      |
|            |                   |           |        |                 |          |             |      |
|            |                   |           |        |                 |          |             |      |
|            |                   |           |        |                 |          |             |      |
|            |                   |           |        |                 |          |             |      |
|            |                   |           |        |                 |          |             |      |
|            |                   |           |        |                 |          |             |      |
| _          |                   | .16       | ◀—     |                 |          |             |      |
|            |                   |           |        |                 |          |             |      |
|            |                   |           |        |                 |          |             |      |
|            |                   |           |        |                 |          |             |      |
|            |                   |           |        |                 |          |             | C    |
|            |                   |           |        |                 |          |             |      |
|            |                   |           |        |                 |          |             |      |
|            |                   |           |        |                 |          |             |      |
|            |                   |           |        |                 |          |             |      |
|            |                   |           |        |                 |          |             |      |
|            |                   |           |        |                 |          |             | -    |
|            |                   |           |        |                 |          |             |      |
|            |                   |           |        |                 |          |             |      |
|            |                   |           |        |                 |          |             |      |
|            |                   |           |        |                 |          |             |      |
|            |                   |           |        |                 |          |             | E    |
|            |                   |           |        |                 |          |             |      |
|            |                   |           |        |                 |          |             |      |
|            |                   |           |        |                 |          |             |      |
|            |                   |           |        |                 |          |             |      |
|            |                   |           |        |                 |          |             |      |
|            |                   |           |        |                 |          |             |      |
|            |                   |           |        |                 |          |             |      |
|            |                   |           |        |                 |          |             |      |
|            |                   |           |        |                 |          |             |      |
|            |                   |           |        |                 |          |             |      |
|            |                   |           |        |                 |          |             |      |
|            |                   |           |        |                 |          |             | A    |
|            |                   |           |        |                 |          |             |      |
|            |                   |           |        |                 |          |             |      |
| PAI<br>AC  | rt name<br>C,VACI | JUM B     |        | VEN (CIT        | ), HARDS | STOP.SLD    | OPRT |
| DES        | IGNER             |           | SIZE D | WG. NO.         |          | REV         | v.   |
|            | AFTER             |           | В      | <u>רח</u>       | えいいてい    | )] [        | 1    |
| DRA        | ECKER             |           | D      |                 | 30032    | <u>21</u> v | 1    |